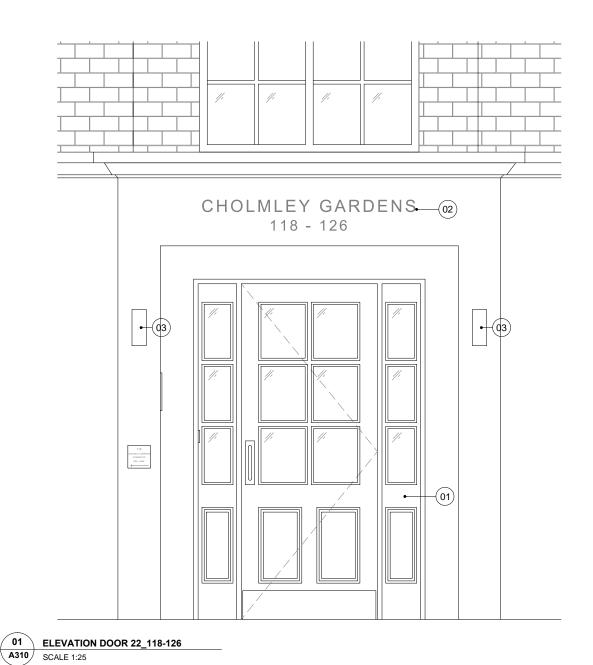

## LEGEND

- Proposed door Painted black gloss hardwood single leaf door with recessed panels
   Proposed signage
   Proposed up/down light

date revisions key plan

A310

02 PLAN DOOR 22\_118-126

SCALE 1:25

DMFK Architects Ltd take no responsibility for dimensions obtained by scaling from this drawing. If no dimension is shown the recipient must ascertain the dimension specifically from the architect or by site measurement and may not rely on the drawing. Supply of the drawing in digital form is solely for convenience and no reliance may be placed on any data in digital form. All data must be checked against hard copy. This drawing is issued for design intent only and should not be used for construction unless stated.