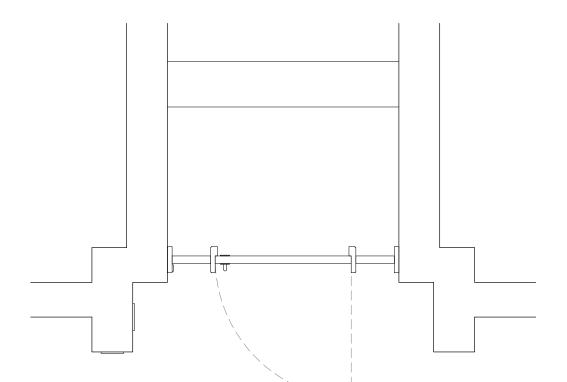

## LEGEND

- Proposed door Painted black gloss hardwood single leaf door with recessed panels
   Proposed signage
   Proposed up/down light

date revisions key plan

A310

02 PLAN DOOR 22\_118-126

SCALE 1:25

DMFK Architects Ltd take no responsibility for dimensions obtained by scaling from this drawing. If no dimension is shown the recipient must ascertain the dimension specifically from the architect or by site measurement and may not rely on the drawing. Supply of the drawing in digital form is solely for convenience and no reliance may be placed on any data in digital form. All data must be checked against hard copy. This drawing is issued for design intent only and should not be used for construction unless stated.