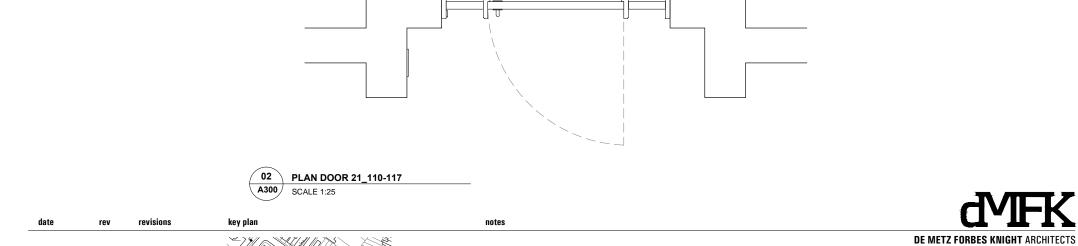

## LEGEND

- Proposed door Painted black gloss hardwood single leaf door with recessed panels
  Proposed signage
  Proposed up/down light

DMFK Architects Ltd take no responsibility for dimensions obtained by scaling from this drawing. If no dimension is shown the recipient must ascertain the dimension specifically from the architect or by site measurement and may not rely on the drawing. Supply of the drawing in digital form is solely for convenience and no reliance may be placed on any data in digital form. All data must be checked against hard copy. This drawing is issued for design intent only and should not be used for construction unless stated.

| project          |             | drawing title                                  |                |        |
|------------------|-------------|------------------------------------------------|----------------|--------|
| Entrance doors   |             | Proposed plan & elevation -<br>Door 21_110-117 |                |        |
| client           | scale at A1 | scale at A3                                    | drawn          | date   |
| Cholmley Gardens | project no. | 1:25<br>drawing no.                            | CP<br>revision | JUL 16 |
|                  | 2058        | A300                                           |                |        |