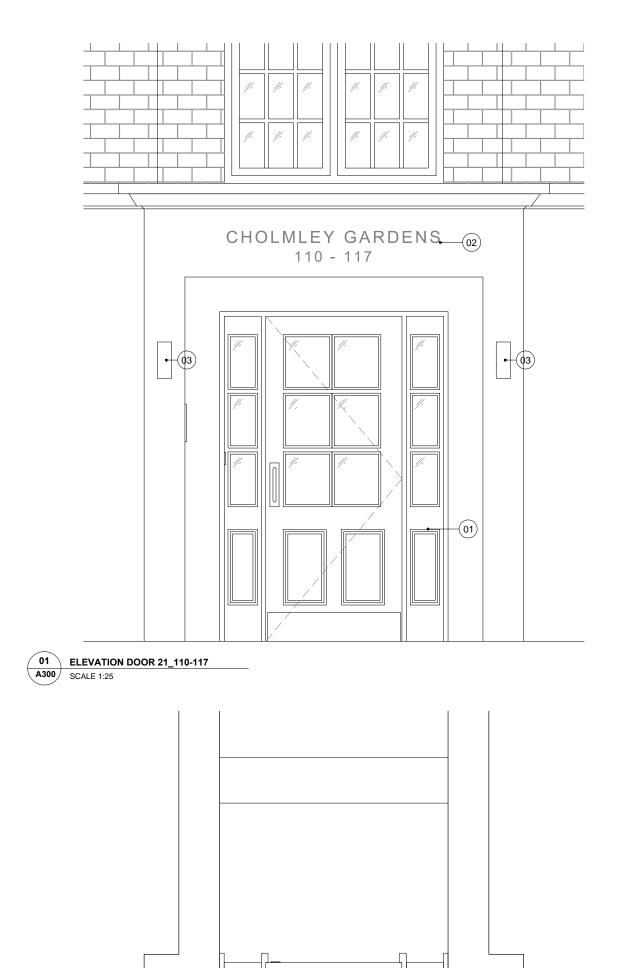

## LEGEND

- Proposed door Painted black gloss hardwood single leaf door with recessed panels
  Proposed signage
  Proposed up/down light

DMFK Architects Ltd take no responsibility for dimensions obtained by scaling from this drawing. If no dimension is shown the recipient must ascertain the dimension specifically from the architect or by site measurement and may not rely on the drawing. Supply of the drawing in digital form is solely for convenience and no reliance may be placed on any data in digital form. All data must be checked against hard copy. This drawing is issued for design intent only and should not be used for construction unless stated.

| project          |             | drawing title                                  |                |        |
|------------------|-------------|------------------------------------------------|----------------|--------|
| Entrance doors   |             | Proposed plan & elevation -<br>Door 21_110-117 |                |        |
| client           | scale at A1 | scale at A3                                    | drawn          | date   |
| Cholmley Gardens | project no. | 1:25<br>drawing no.                            | CP<br>revision | JUL 16 |
|                  | 2058        | A300                                           |                |        |