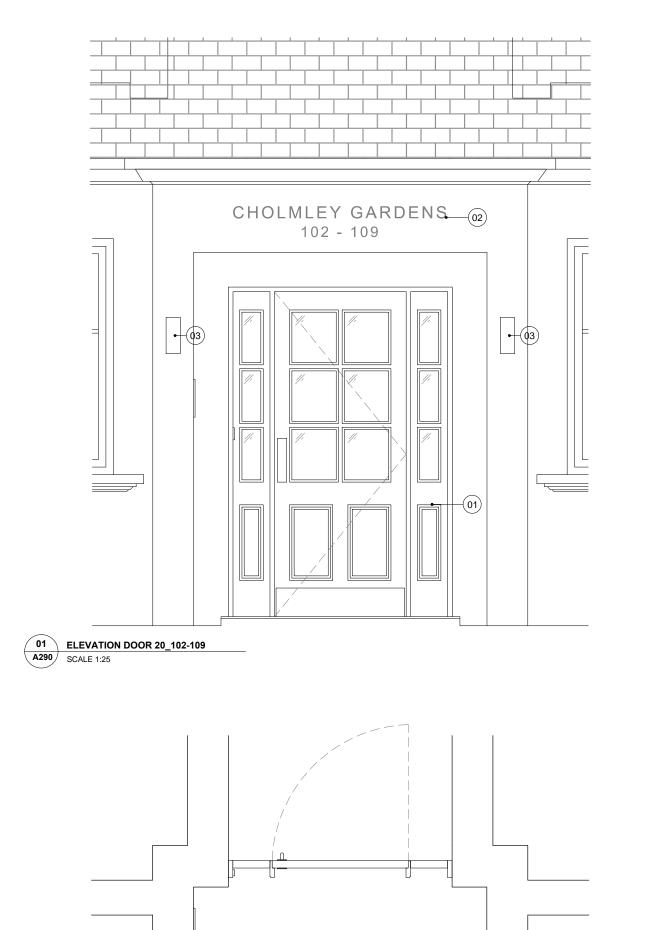

## LEGEND

- Proposed door Painted black gloss hardwood single leaf door with recessed panels
  Proposed signage
  Proposed up/down light

### 02 PLAN DOOR 20\_102-109 A290 SCALE 1:25

# DE METZ FORBES KNIGHT ARCHITECTS

the old library 119 cholmley gardens london nw6 1aa t 020 7435 1144 f 020 7435 0884 mail info@dmfk.co.uk

| project<br>Entrance doors |             | drawing title<br>Proposed plan & elevation -<br>Door 20_102-109 |                |        |
|---------------------------|-------------|-----------------------------------------------------------------|----------------|--------|
|                           |             |                                                                 |                |        |
| Cholmley Gardens          | project no. | 1:25<br>drawing no.                                             | CP<br>revision | JUL 16 |
|                           | 2058        | A290                                                            |                |        |