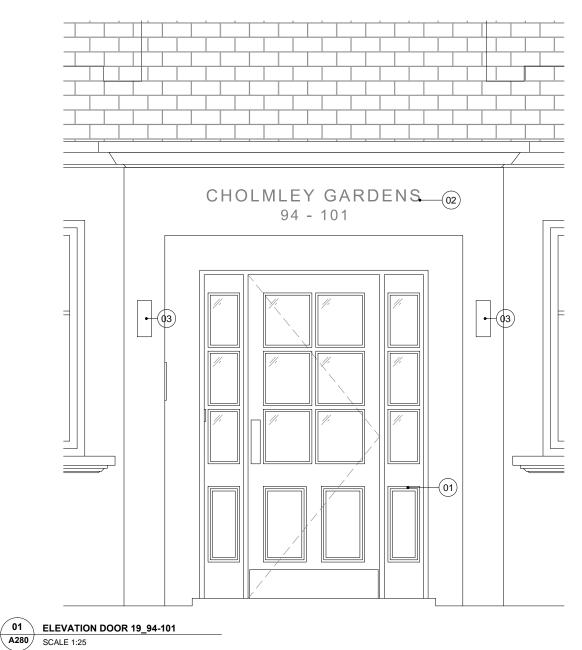

## LEGEND

- Proposed door Painted black gloss hardwood single leaf door with recessed panels
  Proposed signage
  Proposed up/down light

02 PLAN DOOR 19\_94-101

A280 | SCALE 1:25

date revisions key plan

DMFK Architects Ltd take no responsibility for dimensions obtained by scaling from this drawing. If no dimension is shown the recipient must ascertain the dimension specifically from the architect or by site measurement and may not rely on the drawing. Supply of the drawing in digital form is solely for convenience and no reliance may be placed on any data in digital form. All data must be checked against hard copy. This drawing is issued for design intent only and should not be used for construction unless stated.

## DE METZ FORBES KNIGHT ARCHITECTS

|                                       | 2058                     | A280                                       |                |                     |  |
|---------------------------------------|--------------------------|--------------------------------------------|----------------|---------------------|--|
| Cholmley Gardens                      | project no.              | 1:25<br>drawing no.                        | CP<br>revision | JUL 16              |  |
| client                                | scale at A1              | scale at A3                                | drawn          | date                |  |
| Entrance doors                        |                          | Proposed plan & elevation - Door 19_94-101 |                |                     |  |
| project                               |                          | drawing title                              |                |                     |  |
| the old library 119 cholinley gardens | S IUIIUUII IIWO TAA LUZU | 7430 1144 1 020                            | 7430 0004 III  | all illiowullik.co. |  |