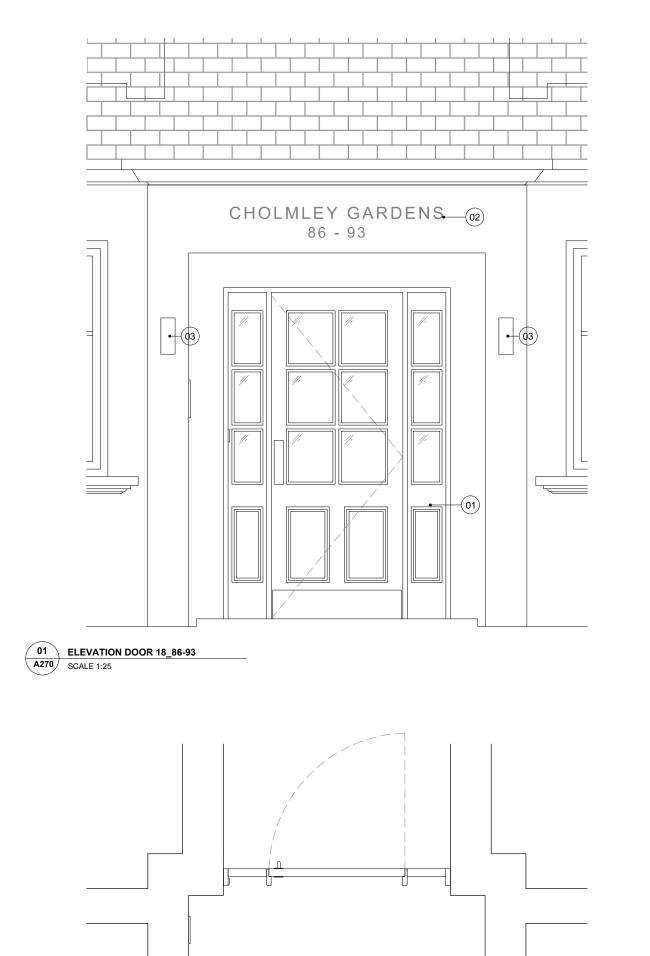

## LEGEND

- Proposed door Painted black gloss hardwood single leaf door with recessed panels
  Proposed signage
  Proposed up/down light

## DE METZ FORBES KNIGHT ARCHITECTS

the old library 119 cholmley gardens london nw6 1aa t 020 7435 1144 f 020 7435 0884 mail info@dmfk.co.uk

| project<br>Entrance doors |             | drawing title<br>Proposed plan & elevation -<br>Door 18_86-93 |                |        |
|---------------------------|-------------|---------------------------------------------------------------|----------------|--------|
|                           |             |                                                               |                |        |
| Cholmley Gardens          | project no. | 1:25<br>drawing no.                                           | CP<br>revision | JUL 16 |
|                           | 2058        | A270                                                          |                |        |