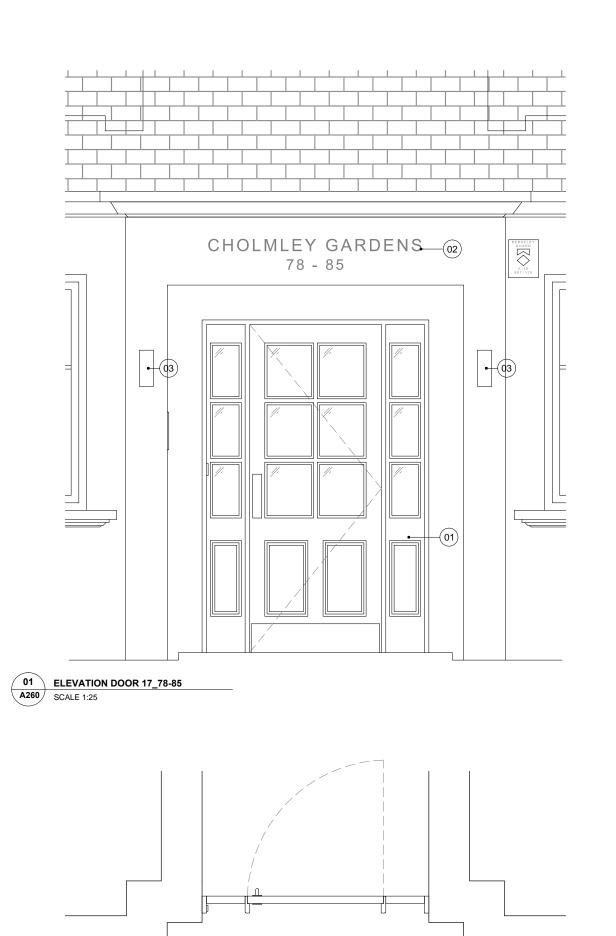

# LEGEND

- Proposed door Painted black gloss hardwood single leaf door with recessed panels
  Proposed signage
  Proposed up/down light

# 02 PLAN DOOR 17\_78-85 A260 SCALE 1:25

| project<br>Entrance doors |             | drawing title<br>Proposed plan & elevation -<br>Door 17_78-85 |                |        |
|---------------------------|-------------|---------------------------------------------------------------|----------------|--------|
|                           |             |                                                               |                |        |
| Cholmley Gardens          | project no. | 1:25<br>drawing no.                                           | CP<br>revision | JUL 16 |
|                           | 2058        | A260                                                          |                |        |