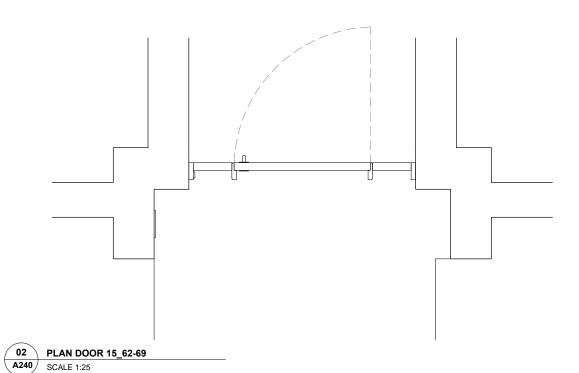

## LEGEND

- Proposed door Painted black gloss hardwood single leaf door with recessed panels
   Proposed signage
   Proposed up/down light

date

revisions

DMFK Architects Ltd take no responsibility for dimensions obtained by scaling from this drawing. If no dimension is shown the recipient must ascertain the dimension specifically from the architect or by site measurement and may not rely on the drawing. Supply of the drawing in digital form is solely for convenience and no reliance may be placed on any data in digital form. All data must be checked against hard copy. This drawing is issued for design intent only and should not be used for construction unless stated.