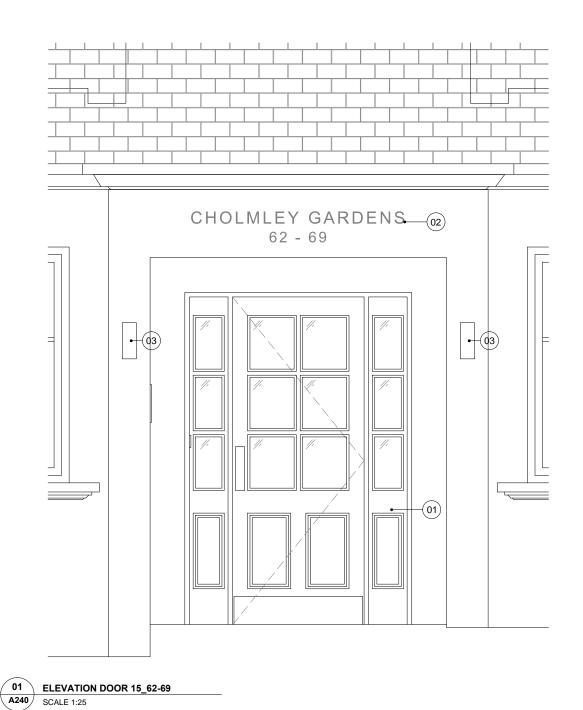

## LEGEND

- Proposed door Painted black gloss hardwood single leaf door with recessed panels
   Proposed signage
   Proposed up/down light

date

revisions

DMFK Architects Ltd take no responsibility for dimensions obtained by scaling from this drawing. If no dimension is shown the recipient must ascertain the dimension specifically from the architect or by site measurement and may not rely on the drawing. Supply of the drawing in digital form is solely for convenience and no reliance may be placed on any data in digital form. All data must be checked against hard copy. This drawing is issued for design intent only and should not be used for construction unless stated.