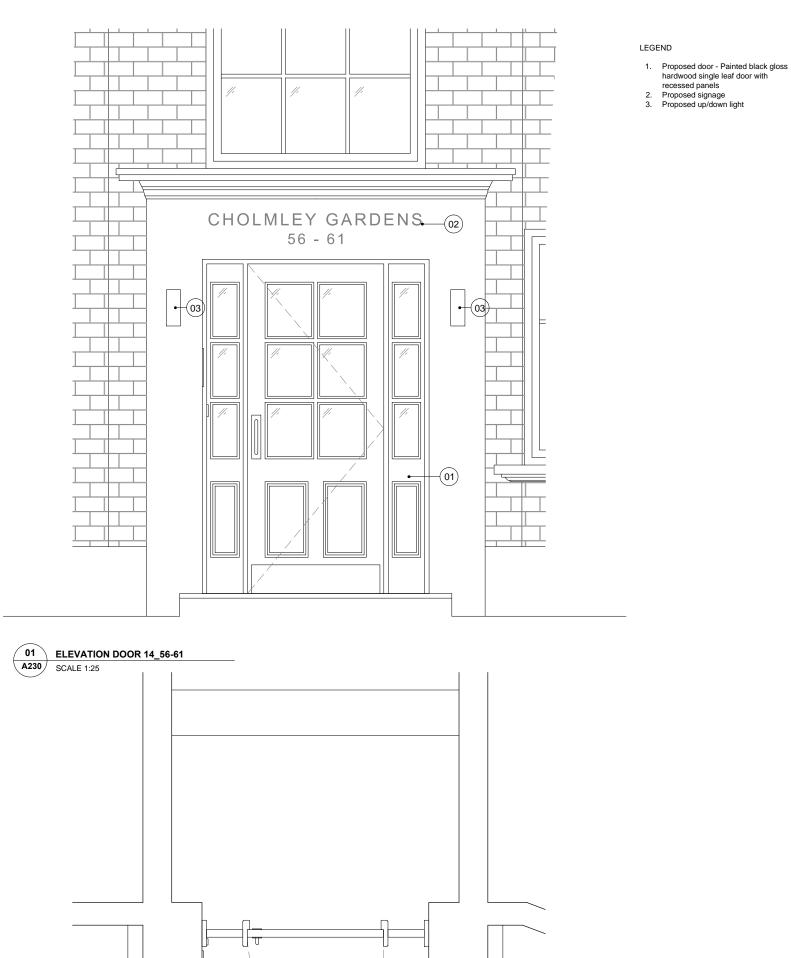

| project          | drawing title | drawing title                                |                |        |
|------------------|---------------|----------------------------------------------|----------------|--------|
| Entrance doors   |               | Proposed plan & elevation -<br>Door 14_56-61 |                |        |
| client           | scale at A1   | scale at A3                                  | drawn          | date   |
| Cholmley Gardens | project no.   | 1:25<br>drawing no.                          | CP<br>revision | JUL 16 |
|                  | 2058          | A230                                         |                |        |