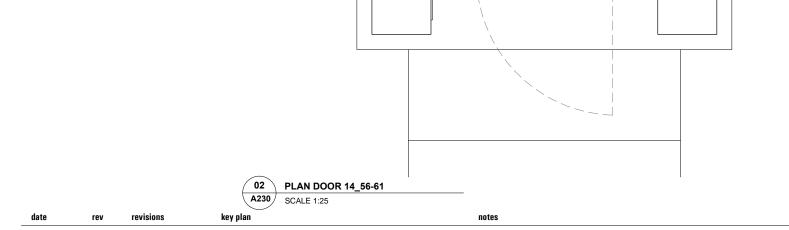

| project          | drawing title | drawing title                                |                |        |
|------------------|---------------|----------------------------------------------|----------------|--------|
| Entrance doors   |               | Proposed plan & elevation -<br>Door 14_56-61 |                |        |
| client           | scale at A1   | scale at A3                                  | drawn          | date   |
| Cholmley Gardens | project no.   | 1:25<br>drawing no.                          | CP<br>revision | JUL 16 |
|                  | 2058          | A230                                         |                |        |