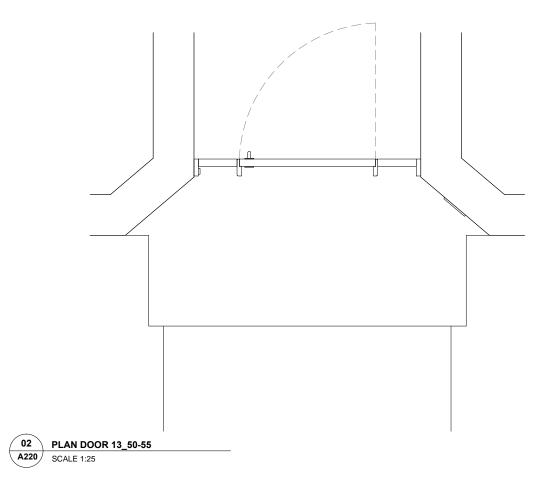

## LEGEND

- Proposed door Painted black gloss hardwood single leaf door with recessed panels
   Proposed signage
   Proposed up/down light

01 ELEVATION DOOR 13\_50-55 A220 SCALE 1:25

date revisions key plan