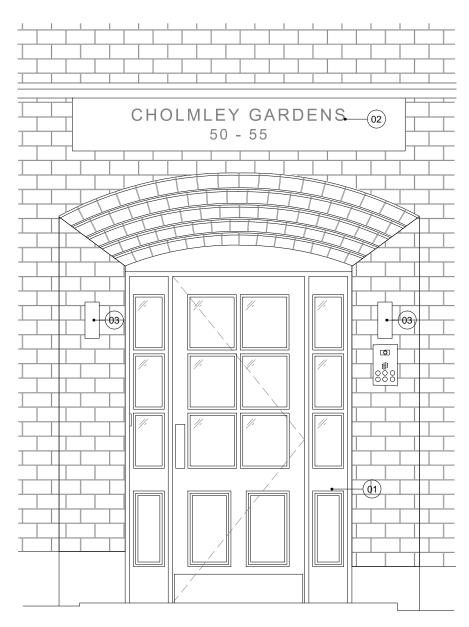

## LEGEND

- Proposed door Painted black gloss hardwood single leaf door with recessed panels
   Proposed signage
   Proposed up/down light

01 ELEVATION DOOR 13\_50-55 A220 SCALE 1:25

date revisions key plan