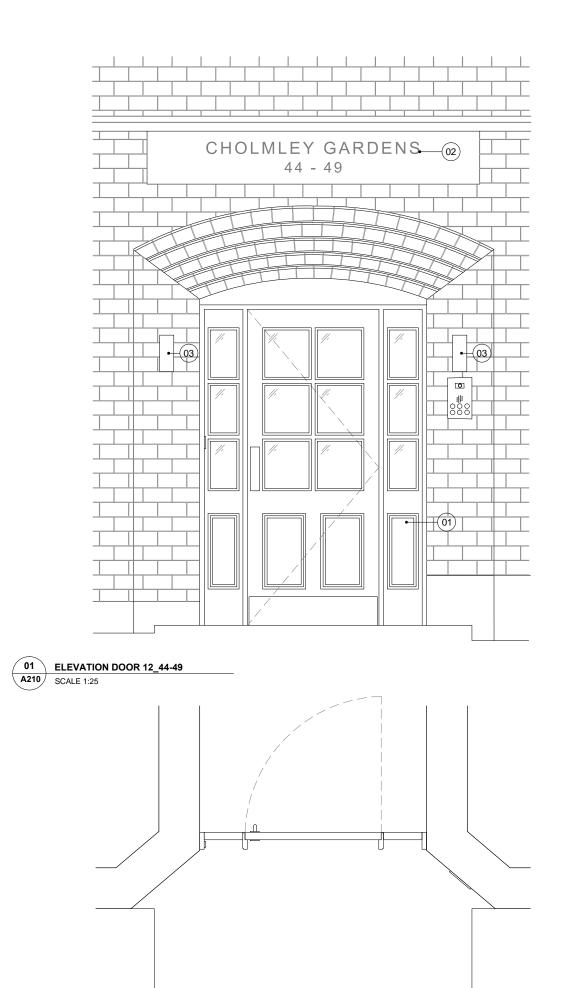

## LEGEND

- Proposed door Painted black gloss hardwood single leaf door with recessed panels
  Proposed signage
  Proposed up/down light

## 02 PLAN DOOR 12\_44-49 A210 SCALE 1:25