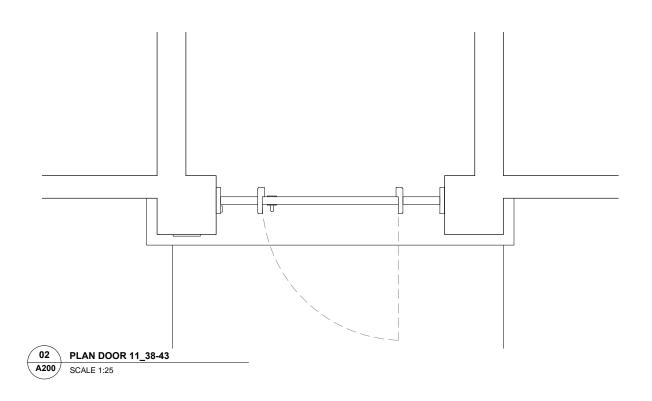

| project Entrance doors |             | drawing title Proposed plan & elevation - Door 11_38-43 |                |        |
|------------------------|-------------|---------------------------------------------------------|----------------|--------|
|                        |             |                                                         |                |        |
| Cholmley Gardens       | project no. | 1:25<br>drawing no.                                     | CP<br>revision | JUL 16 |
|                        | 2058        | Δ200                                                    |                |        |