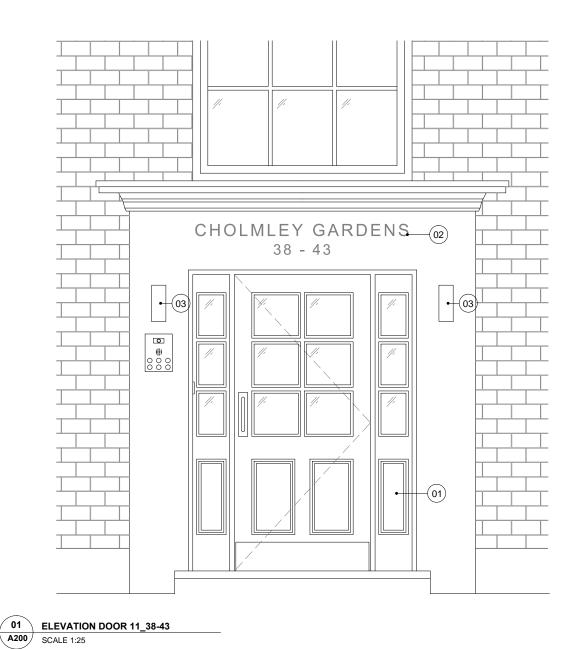

## LEGEND

- Proposed door Painted black gloss hardwood single leaf door with recessed panels
   Proposed signage
   Proposed up/down light

date

revisions

DMFK Architects Ltd take no responsibility for dimensions obtained by scaling from this drawing. If no dimension is shown the recipient must ascertain the dimension specifically from the architect or by site measurement and may not rely on the drawing. Supply of the drawing in digital form is solely for convenience and no reliance may be placed on any data in digital form. All data must be checked against hard copy. This drawing is issued for design intent only and should not be used for construction unless stated.

| project Entrance doors |             | drawing title Proposed plan & elevation - Door 11_38-43 |                |        |
|------------------------|-------------|---------------------------------------------------------|----------------|--------|
|                        |             |                                                         |                |        |
| Cholmley Gardens       | project no. | 1:25<br>drawing no.                                     | CP<br>revision | JUL 16 |
|                        | 2058        | Δ200                                                    |                |        |