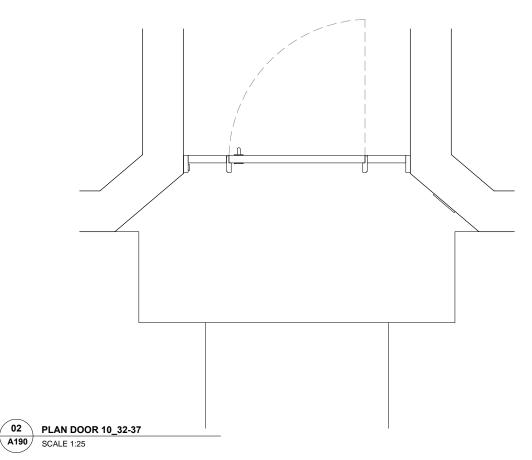

## LEGEND

- Proposed door Painted black gloss hardwood single leaf door with recessed panels
   Proposed signage
   Proposed up/down light

date revisions key plan notes

DMFK Architects Ltd take no responsibility for dimensions obtained by scaling from this drawing. If no dimension is shown the recipient must ascertain the dimension specifically from the architect or by site measurement and may not rely on the drawing. Supply of the drawing in digital form is solely for convenience and no reliance may be placed on any data in digital form. All data must be checked against hard copy. This drawing is issued for design intent only and should not be used for construction unless stated.