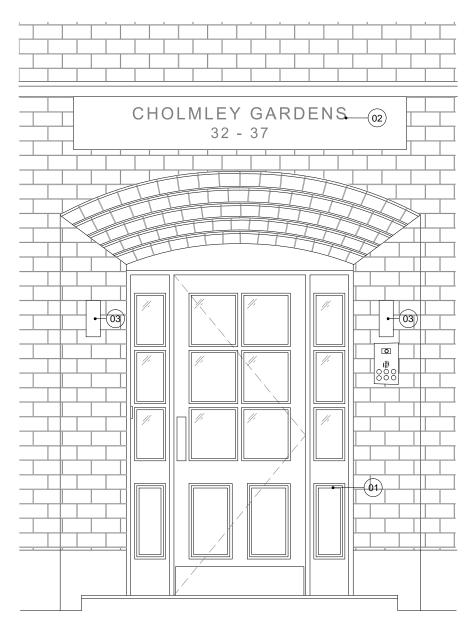

## LEGEND

- Proposed door Painted black gloss hardwood single leaf door with recessed panels
   Proposed signage
   Proposed up/down light

date revisions key plan notes

DMFK Architects Ltd take no responsibility for dimensions obtained by scaling from this drawing. If no dimension is shown the recipient must ascertain the dimension specifically from the architect or by site measurement and may not rely on the drawing. Supply of the drawing in digital form is solely for convenience and no reliance may be placed on any data in digital form. All data must be checked against hard copy. This drawing is issued for design intent only and should not be used for construction unless stated.