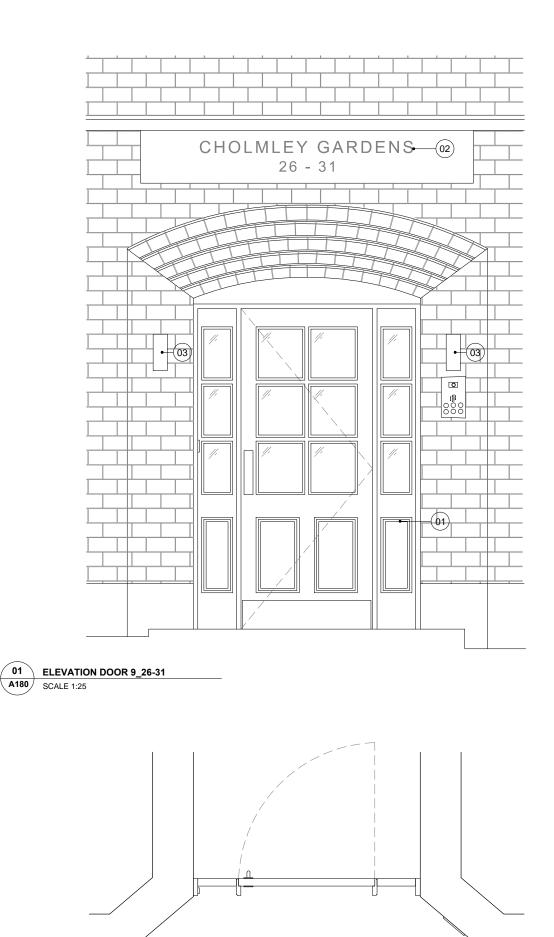

- Proposed door Painted black gloss hardwood single leaf door with recessed panels
  Proposed signage
  Proposed up/down light