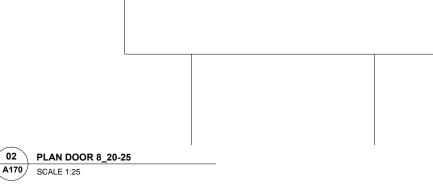

## LEGEND

- Proposed door Painted black gloss hardwood single leaf door with recessed panels
  Proposed signage
  Proposed up/down light