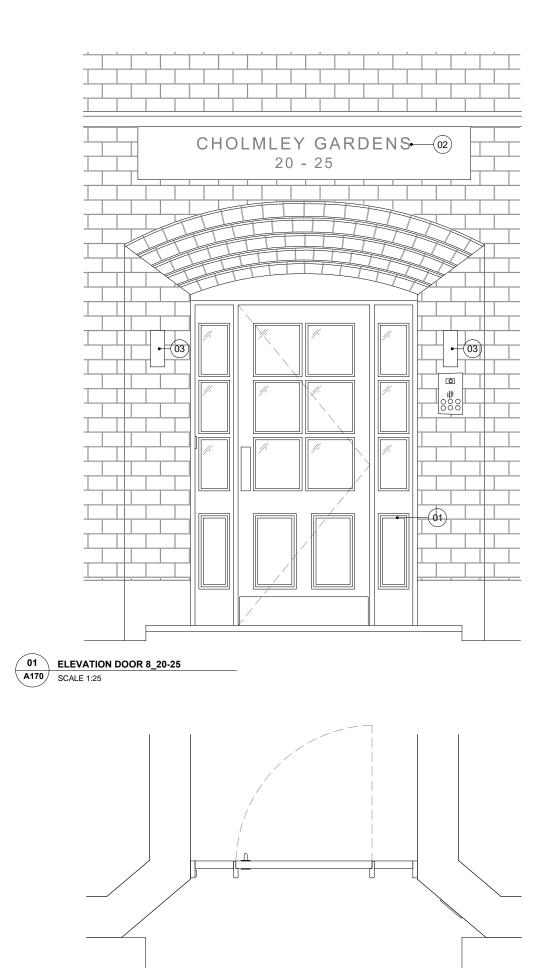

## LEGEND

- Proposed door Painted black gloss hardwood single leaf door with recessed panels
  Proposed signage
  Proposed up/down light