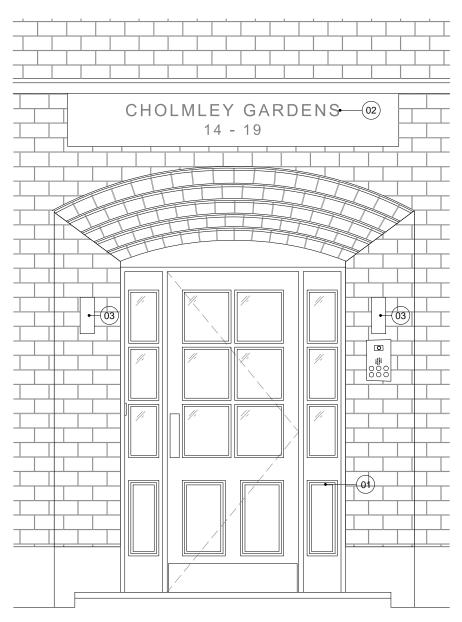

## LEGEND

- Proposed door Painted black gloss hardwood single leaf door with recessed panels
   Proposed signage
   Proposed up/down light

notes

date

revisions

DMFK Architects Ltd take no responsibility for dimensions obtained by scaling from this drawing. If no dimension is shown the recipient must ascertain the dimension specifically from the architect or by site measurement and may not rely on the drawing. Supply of the drawing in digital form is solely for convenience and no reliance may be placed on any data in digital form. All data must be checked against hard copy. This drawing is issued for design intent only and should not be used for construction unless stated.