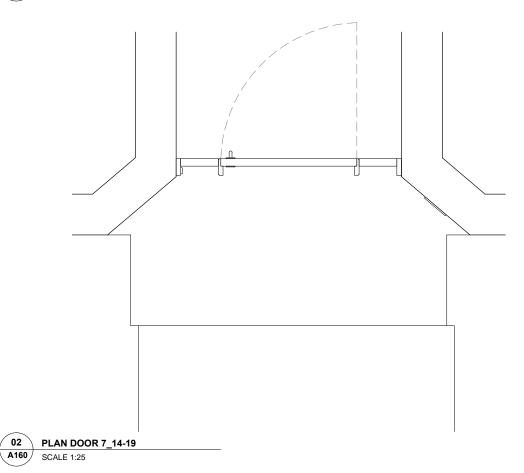

## **DE METZ FORBES KNIGHT** ARCHITECTS

| <u> </u>                            | 2058                        | A160                   |                    |                    |
|-------------------------------------|-----------------------------|------------------------|--------------------|--------------------|
| Cholmley Gardens                    | project no.                 | drawing no.            | revision           | JOL 10             |
| Chalmlay Cardona                    |                             | 1:25                   | CP                 | JUL 16             |
| client                              | scale at A1                 | scale at A3            | drawn              | date               |
|                                     |                             | Door 7_14-19           |                    |                    |
| Entrance doors                      | Proposed plan & elevation - |                        |                    |                    |
| project                             | drawing title               |                        |                    |                    |
| the old library 119 cholmley garden | s london nw6 1aa t 020      | 7435 1144 <b>f</b> 020 | 7435 0884 <b>m</b> | ail info@dmfk.co.u |
|                                     |                             |                        |                    |                    |