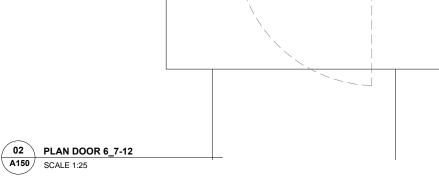

# DE METZ FORBES KNIGHT ARCHITECTS

the old library 119 cholmley gardens london nw6 1aa  $\,t\,020\,7435\,1144\,$  f 020 7435 0884  $\,mail\,$  info@dmfk.co.uk

| project          |             | drawing title                              |                |        |
|------------------|-------------|--------------------------------------------|----------------|--------|
| Entrance doors   |             | Proposed plan & elevation -<br>Door 6_7-12 |                |        |
| client           | scale at A1 | scale at A3                                | drawn          | date   |
| Cholmley Gardens | project no. | 1:25<br>drawing no.                        | CP<br>revision | JUL 16 |
|                  | 2058        | A150                                       |                |        |