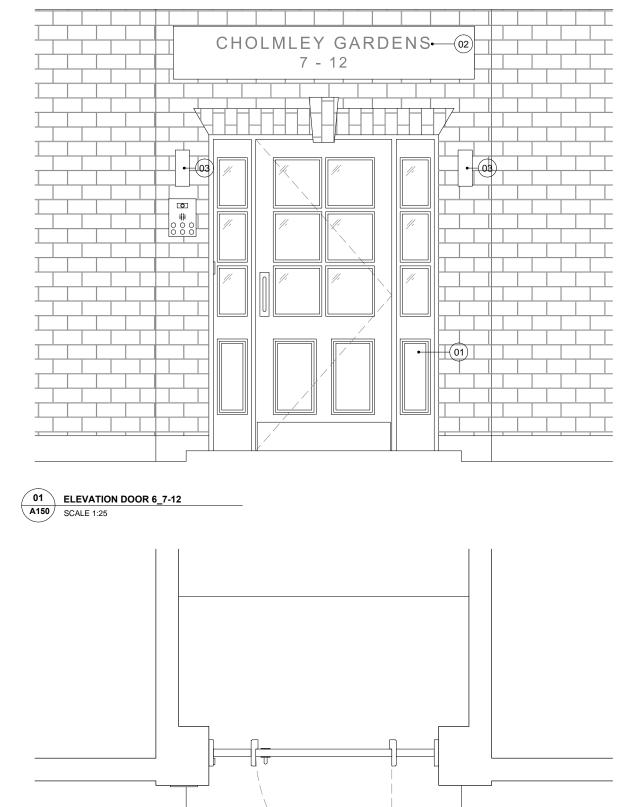

## LEGEND

- Proposed door Painted black gloss hardwood single leaf door with recessed panels
  Proposed signage
  Proposed up/down light

# DE METZ FORBES KNIGHT ARCHITECTS

the old library 119 cholmley gardens london nw6 1aa  $\,t\,020\,7435\,1144\,$  f 020 7435 0884  $\,mail\,$  info@dmfk.co.uk

| project          |             | drawing title                              |                |        |
|------------------|-------------|--------------------------------------------|----------------|--------|
| Entrance doors   |             | Proposed plan & elevation -<br>Door 6_7-12 |                |        |
| client           | scale at A1 | scale at A3                                | drawn          | date   |
| Cholmley Gardens | project no. | 1:25<br>drawing no.                        | CP<br>revision | JUL 16 |
|                  | 2058        | A150                                       |                |        |