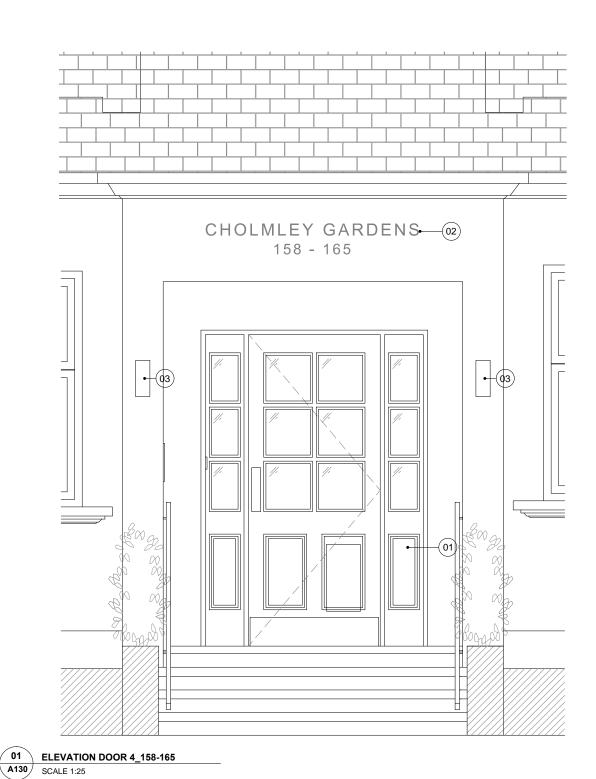

## LEGEND

- Proposed door Painted black gloss hardwood single leaf door with recessed panels
   Proposed signage
   Proposed up/down light

PLAN DOOR 4\_158-165 SCALE 1:25

date revisions key plan notes

DMFK Architects Ltd take no responsibility for dimensions obtained by scaling from this drawing. If no dimension is shown the recipient must ascertain the dimension specifically from the architect or by site measurement and may not rely on the drawing. Supply of the drawing in digital form is solely for convenience and no reliance may be placed on any data in digital form. All data must be checked against hard copy. This drawing is issued for design intent only and should not be used for construction unless stated.

## DE METZ FORBES KNIGHT ARCHITECTS

| the old library 113 cholliney gardens | S IUIIUUII IIWU Taa t UZU                  | 7433 1144 1020      | 7433 0004 III  | all illiowullik.co. |
|---------------------------------------|--------------------------------------------|---------------------|----------------|---------------------|
| project                               | drawing title                              |                     |                |                     |
| Entrance doors                        | Proposed plan & elevation - Door 4_158-165 |                     |                |                     |
| client                                | scale at A1                                | scale at A3         | drawn          | date                |
| Cholmley Gardens                      | project no.                                | 1:25<br>drawing no. | CP<br>revision | JUL 16              |
|                                       | 2058                                       | A130                |                |                     |