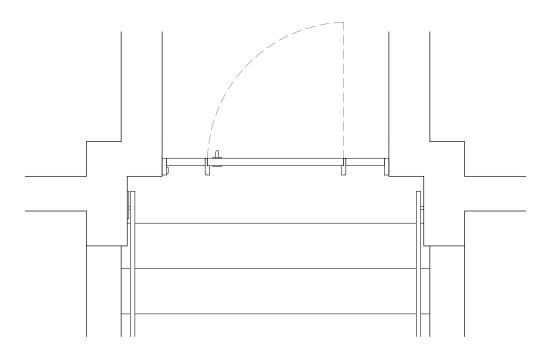

## LEGEND

- Proposed door Painted black gloss hardwood single leaf door with recessed panels
   Proposed signage
   Proposed up/down light

PLAN DOOR 4\_158-165 SCALE 1:25

date revisions key plan notes

DMFK Architects Ltd take no responsibility for dimensions obtained by scaling from this drawing. If no dimension is shown the recipient must ascertain the dimension specifically from the architect or by site measurement and may not rely on the drawing. Supply of the drawing in digital form is solely for convenience and no reliance may be placed on any data in digital form. All data must be checked against hard copy. This drawing is issued for design intent only and should not be used for construction unless stated.