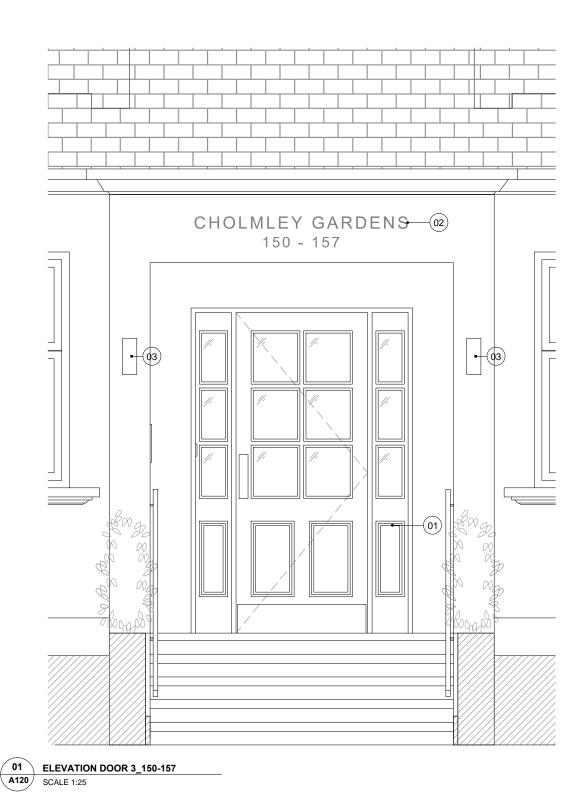

## LEGEND

- Proposed door Painted black gloss hardwood single leaf door with recessed panels
   Proposed signage
   Proposed up/down light

date revisions key plan

notes

DE METZ FORBES KNIGHT ARCHITECTS

A120 | SCALE 1:25