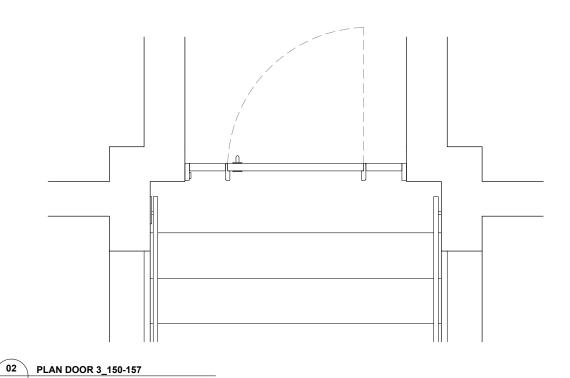

## LEGEND

- Proposed door Painted black gloss hardwood single leaf door with recessed panels
   Proposed signage
   Proposed up/down light

date revisions key plan

notes