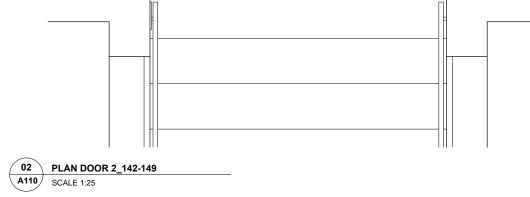

## DE METZ FORBES KNIGHT ARCHITECTS

the old library 119 cholmley gardens london nw6 1aa  $\,t\,020\,7435\,1144\,$  f 020 7435 0884  $\,mail\,$  info@dmfk.co.uk

| project<br>Entrance doors |             | drawing title<br>Proposed plan & elevation -<br>Door 2_142-149 |                |        |
|---------------------------|-------------|----------------------------------------------------------------|----------------|--------|
|                           |             |                                                                |                |        |
| Cholmley Gardens          | project no. | 1:25<br>drawing no.                                            | CP<br>revision | JUL 16 |
|                           | 2058        | A110                                                           |                |        |