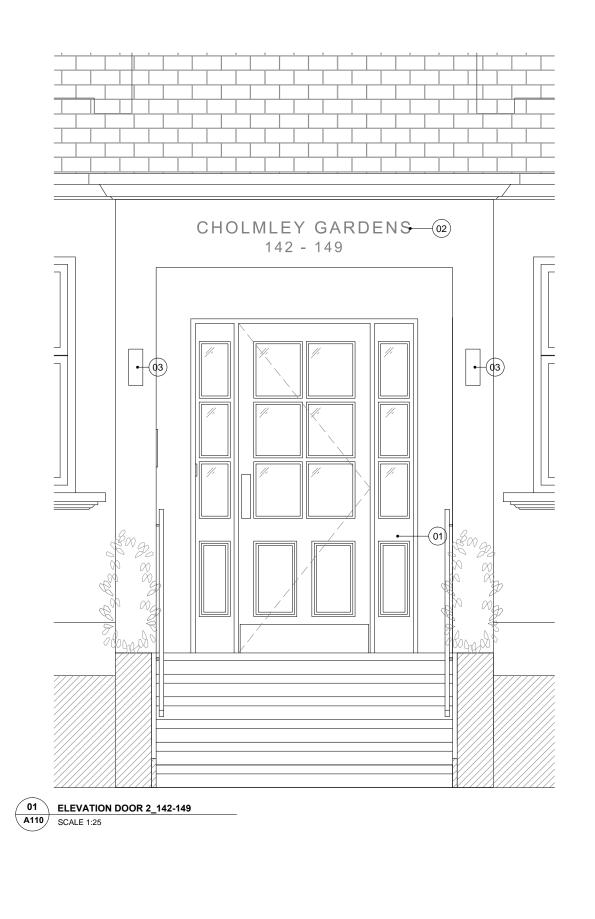

## LEGEND

- Proposed door Painted black gloss hardwood single leaf door with recessed panels
  Proposed signage
  Proposed up/down light

U 

## DE METZ FORBES KNIGHT ARCHITECTS

the old library 119 cholmley gardens london nw6 1aa  $\,t\,020\,7435\,1144\,$  f 020 7435 0884  $\,mail\,$  info@dmfk.co.uk

| project<br>Entrance doors |             | drawing title<br>Proposed plan & elevation -<br>Door 2_142-149 |                |        |
|---------------------------|-------------|----------------------------------------------------------------|----------------|--------|
|                           |             |                                                                |                |        |
| Cholmley Gardens          | project no. | 1:25<br>drawing no.                                            | CP<br>revision | JUL 16 |
|                           | 2058        | A110                                                           |                |        |