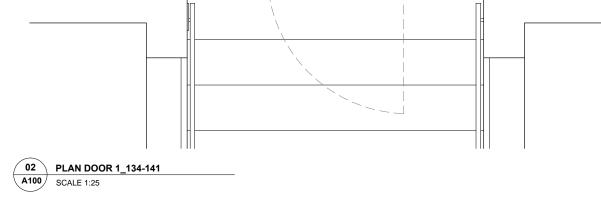

## DE METZ FORBES KNIGHT ARCHITECTS

the old library 119 cholmley gardens london nw6 1aa  $\,t\,020\,\,7435\,\,1144\,$  f $\,020\,\,7435\,\,0884\,$  mail info@dmfk.co.uk

| project          |             | drawing title<br>Proposed plan & elevation -<br>Door 1_134-141 |                |        |
|------------------|-------------|----------------------------------------------------------------|----------------|--------|
| Entrance doors   |             |                                                                |                |        |
| client           | scale at A1 | scale at A3                                                    | drawn          | date   |
| Cholmley Gardens | project no. | 1:25<br>drawing no.                                            | CP<br>revision | JUL 16 |
|                  | 2058        | A100                                                           |                |        |