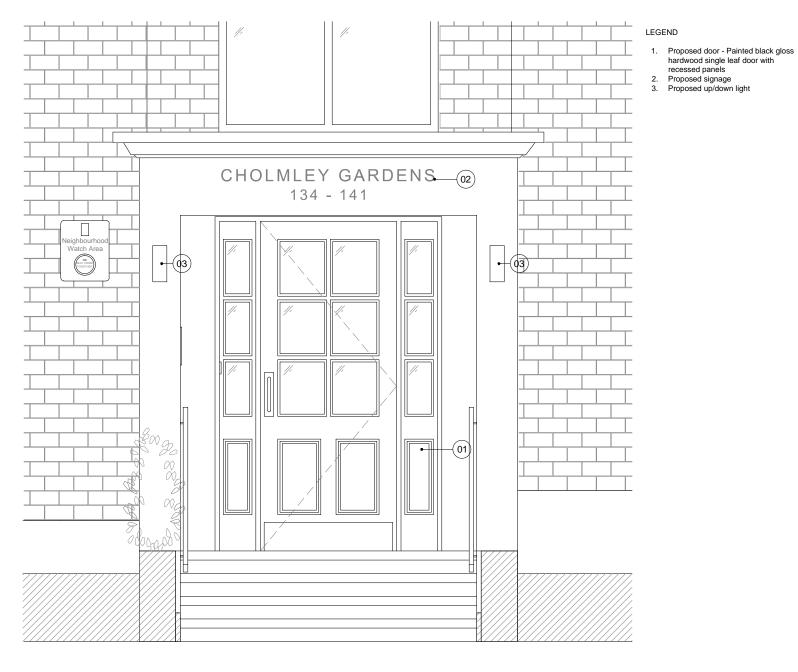

## DE METZ FORBES KNIGHT ARCHITECTS

the old library 119 cholmley gardens london nw6 1aa  $\,t\,020\,\,7435\,\,1144\,$  f $\,020\,\,7435\,\,0884\,$  mail info@dmfk.co.uk

| project          |             | drawing title<br>Proposed plan & elevation -<br>Door 1_134-141 |                |        |
|------------------|-------------|----------------------------------------------------------------|----------------|--------|
| Entrance doors   |             |                                                                |                |        |
| client           | scale at A1 | scale at A3                                                    | drawn          | date   |
| Cholmley Gardens | project no. | 1:25<br>drawing no.                                            | CP<br>revision | JUL 16 |
|                  | 2058        | A100                                                           |                |        |