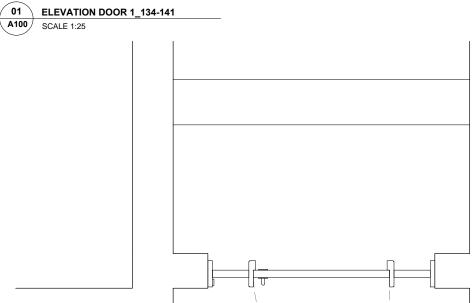

## DE METZ FORBES KNIGHT ARCHITECTS

the old library 119 cholmley gardens london nw6 1aa  $\,t\,020\,\,7435\,\,1144\,$  f $\,020\,\,7435\,\,0884\,$  mail info@dmfk.co.uk

| project          |             | drawing title<br>Proposed plan & elevation -<br>Door 1_134-141 |                |        |
|------------------|-------------|----------------------------------------------------------------|----------------|--------|
| Entrance doors   |             |                                                                |                |        |
| client           | scale at A1 | scale at A3                                                    | drawn          | date   |
| Cholmley Gardens | project no. | 1:25<br>drawing no.                                            | CP<br>revision | JUL 16 |
|                  | 2058        | A100                                                           |                |        |