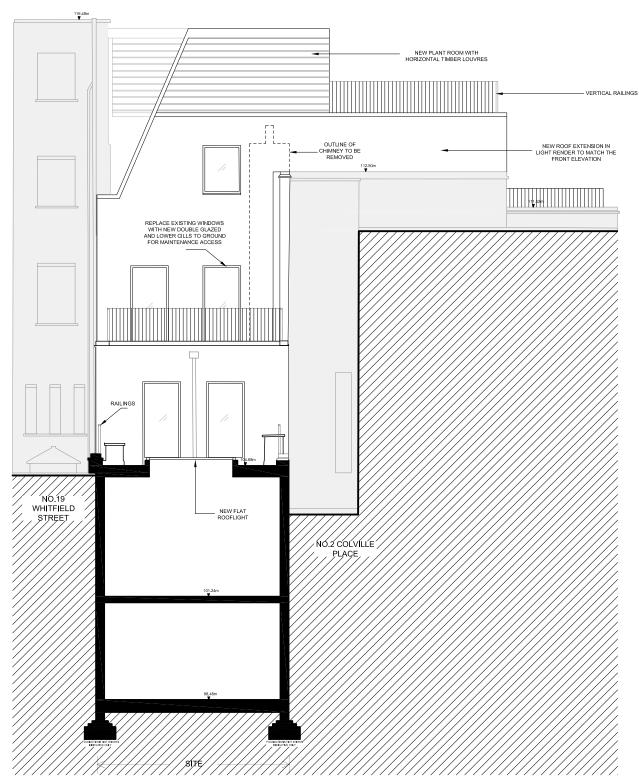

**ELEVATION 3 - REAR OF BUILDING** 

| REVISIONS  REV DATE B 23.06.16 AMENDMENT FRONT PARAPET REDUCED IN HEIGHT, FRONT CILLS RAISED 225mm, RAILINGS REPLACE GLAZED BALUSTRADE, AS BUBBLED | REVISIONS REV DATE AMENDMENT | KEY PLAN | SCALE BAR (METRES) 1:100@A3 / 1:50@A1 0L 1L 2L 3L 4L 5L                                                                                                                                                                                                                                     | stagg architects                      | 3rd FLOOR, 44-46 NEW INN YARD, LONDON EC2A 3EY<br>ben@staggarchitects.co.uk<br>www.staggarchitects.co.uk | DRAWING TITLE PROPOSED |             | TONS 2 AN        | ND 3              |
|----------------------------------------------------------------------------------------------------------------------------------------------------|------------------------------|----------|---------------------------------------------------------------------------------------------------------------------------------------------------------------------------------------------------------------------------------------------------------------------------------------------|---------------------------------------|----------------------------------------------------------------------------------------------------------|------------------------|-------------|------------------|-------------------|
| C 11.08.16 BALUSTRADE AMENDED TO SHOW VERTICAL RAILING D 31.08.16 SLOPED ROOF DETAIL ADDED                                                         |                              |          | NOTES AND CLARIFICATIONS  PLEASE READ DRAWING IN ACCORDANCE WITH CROSS-REFERENCED SPECIFICATION / SCOPE OF WORKS,  @STAGG ARCHITECTS LIMITED. NO IMPLIED LICENCE EXISTS. THIS DRAWING SHOULD NOT BE USED TO CALCULATE AREAS FOR THE PURPOSES OF VALUATION.                                  | CLIENT 27 - 29 WHITFIELD PROPERTY LTD | PROJECT 27 - 29 WHITFIELD STREET LONDON W1T 2SE                                                          | DATE 24.02.16          | DRAWN<br>MN | A1 SCALE<br>1:50 | A3 SCALE<br>1:100 |
|                                                                                                                                                    |                              |          | INDEPENDENT OF LANNING PERMISSION, BUILDING ARE AREAS FOR THE PURPOSE OF VICTORY TO BE AND DESIGN DEVELOPMENT.  DO NOT SCALE DRAWNINGS, DIMENSIONS GOVERN, ALL DIMENSIONS TO BE VERHIED ON SITE BY CONTRACTOR BEFORE PROCEEDING.  ARCHITECT SHALL BE NOTHED IN WRITING OF ANY DISCREPANCES. |                                       | LONDON WITI ZOL                                                                                          | STATUS<br>INFORMATI    | ION         | DRAWING N        | 1                 |