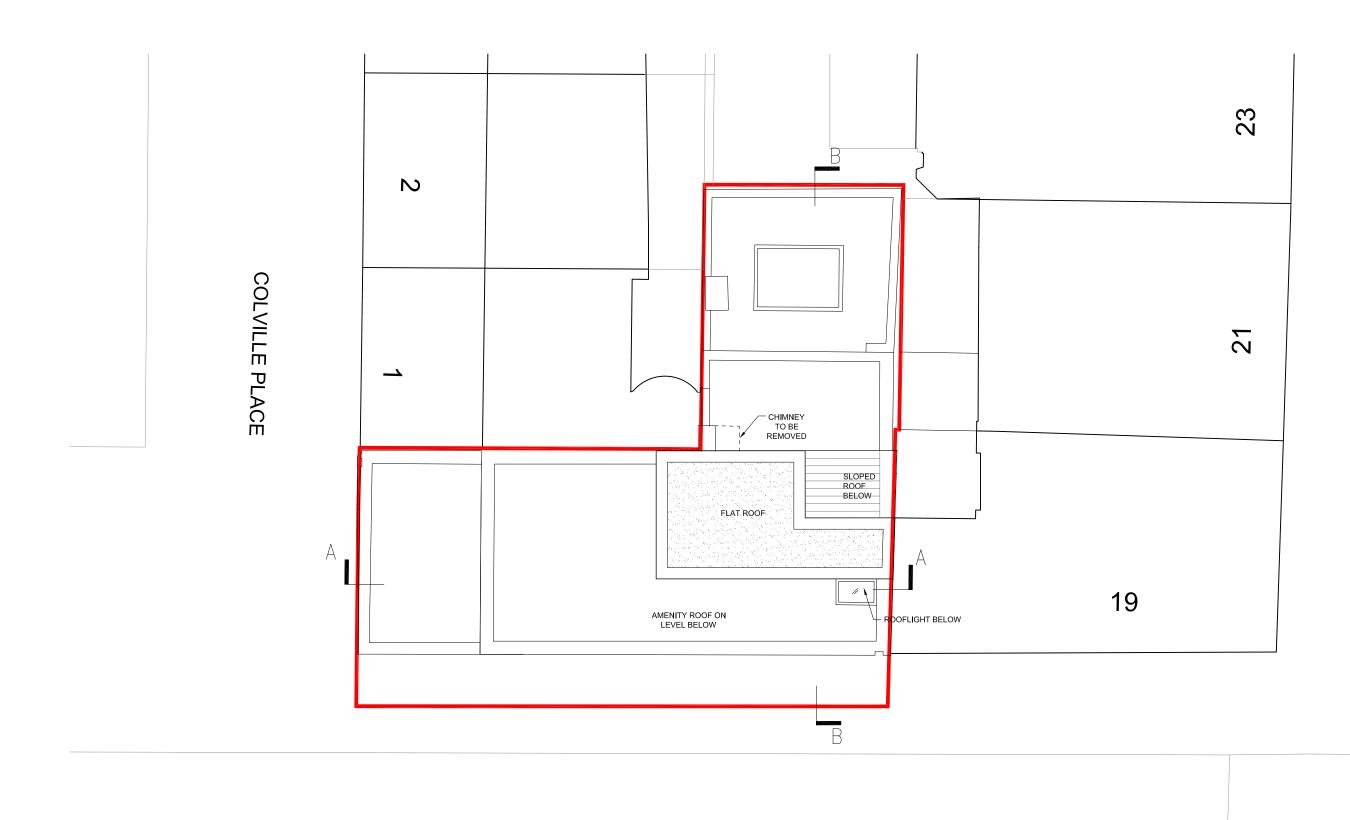

| REVISIONS  B 11.08.16 PRE-APPLICATION SUBMISSION C 31.08.16 STEPPED ROOF CHANGED TO SLOPED ROOF | REVISIONS REV DATE AMENDMENT | KEY PLAN | SCALE BAR (METRES) 1:100@A3 / 1:50@A1 0  1  2  3  4 5                                                                                                                                                                                                                                        | stagg architects                      | 3rd FLOOR, 44-46 NEW INN YARD, LONDON EC2A 3EY<br>ben@staggarchitects.co.uk<br>www.staggarchitects.co.uk | DRAWING TITLE PROPOSED ROOF | FPLAN                   |                   |
|-------------------------------------------------------------------------------------------------|------------------------------|----------|----------------------------------------------------------------------------------------------------------------------------------------------------------------------------------------------------------------------------------------------------------------------------------------------|---------------------------------------|----------------------------------------------------------------------------------------------------------|-----------------------------|-------------------------|-------------------|
|                                                                                                 |                              |          | NOTES AND CLARIFICATIONS  PLEASE READ DRAWING IN ACCORDANCE WITH CROSS-REFERENCED SPECIFICATION / SCOPE OF WORKS.  @STAGG ARCHITECTS LIMITED. NO IMPLIED LICENCE EXISTS.  THIS DRAWING SHOULD NOT BE USED TO CALCULATE AREAS FOR THE PURPOSES OF VALUATION.                                  | CLIENT 27 - 29 WHITFIELD PROPERTY LTD | PROJECT 27 - 29 WHITFIELD STREET LONDON W1T 2SE                                                          | DATE DRAW 24.02.16 MN       | 1:50 A1 SCALE A         | A3 SCALE<br>1:100 |
|                                                                                                 |                              |          | SUBJECT TO PLANNING PERMISSION, BUILDING REGULATIONS, STATUTORY UNDERTRAKER SEARCHES AND DESIGN DEVELOPMENT.  DO NOT SCALE DRAWNINGS, DIMENSIONS GOVERN, ALL DIMENSIONS TO BE VERIFIED ON SITE BY CONTRACTOR BEFORE PROCEEDING, ARCHITECT SHALL BE NOTIFIED IN WRITING OF ANY DISCREPANCIES. |                                       | LONDON WIT ZOL                                                                                           | STATUS<br>INFORMATION       | DRAWING NO<br>51517-P-2 |                   |