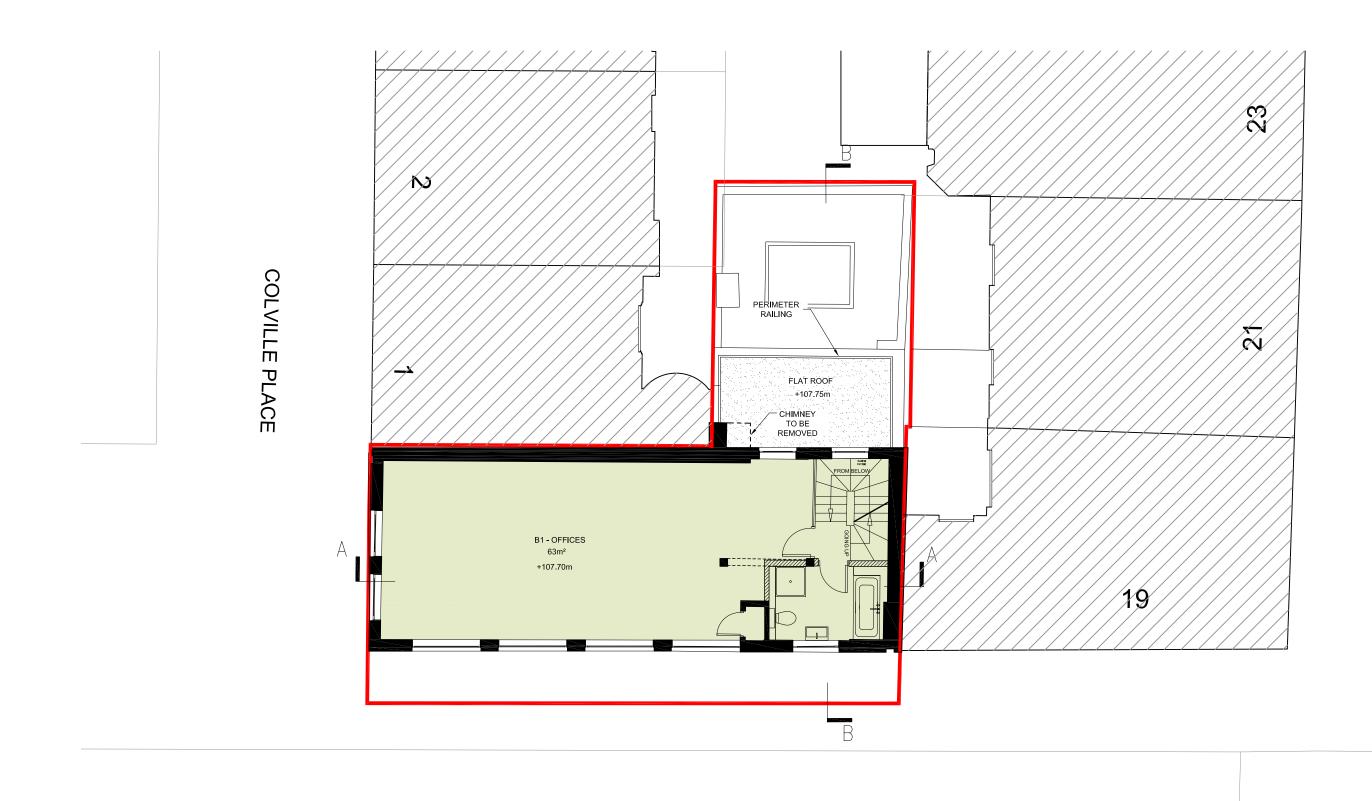

| REVISIONS  A 25.08.16 STAIRS RE-CONFIGURATION | REVISIONS REV DATE AMENDMENT | KEY PLAN | SCALE BAR (METRES) 1:100@A3 / 1:50@A1 0 1 2 3 4 5                                                                                                                                                                                                                                           | stagg architects                      | 3rd FLOOR, 44-46 NEW INN YARD, LONDON EC2A 3EY ben@staggarchltects.co.uk www.staggarchitects.co.uk | DRAWING TITLE PROPOSED FIR | RST FLOOR                    |              |
|-----------------------------------------------|------------------------------|----------|---------------------------------------------------------------------------------------------------------------------------------------------------------------------------------------------------------------------------------------------------------------------------------------------|---------------------------------------|----------------------------------------------------------------------------------------------------|----------------------------|------------------------------|--------------|
|                                               |                              |          | NOTES AND CLARIFICATIONS  PLEASE READ DRAWING IN ACCORDANCE WITH CROSS-REFERENCED SPECIFICATION / SCOPE OF WORKS.  ©STAGG ARCHITECT'S LIMITED, NO IMPLIED LICENCE EXISTS.  THIS DRAWING SHOULD NOT BE USED TO CALCULATE AREAS FOR THE PURPOSES OF VALUATION.                                | CLIENT 27 - 29 WHITFIELD PROPERTY LTD | PROJECT 27 - 29 WHITFIELD STREET LONDON W1T 2SE                                                    |                            | ANN A1 SCALE A<br>MN 1:50 1: | 3 SCALE :100 |
|                                               |                              |          | SUBJECT TO PLANNING PERMISSION, BUILDING REQUIATIONS, STATUTORY UNDERTAKER SEARCHES AND DESIGN DEVELOPMENT.  DO NOT SCALE DRAWINGS, DIMENSIONS GOVERN, ALL DIMENSIONS TO BE VERIFIED ON SITE BY CONTRACTOR BEFORE PROCEEDING,  ARCHITECT SHALL BE NOTIFIED IN WRITING OF ANY DISCREPANCIES. |                                       | LONDON WIT ZOE                                                                                     | STATUS<br>INFORMATION      | DRAWING NO<br>51517-P-2      |              |