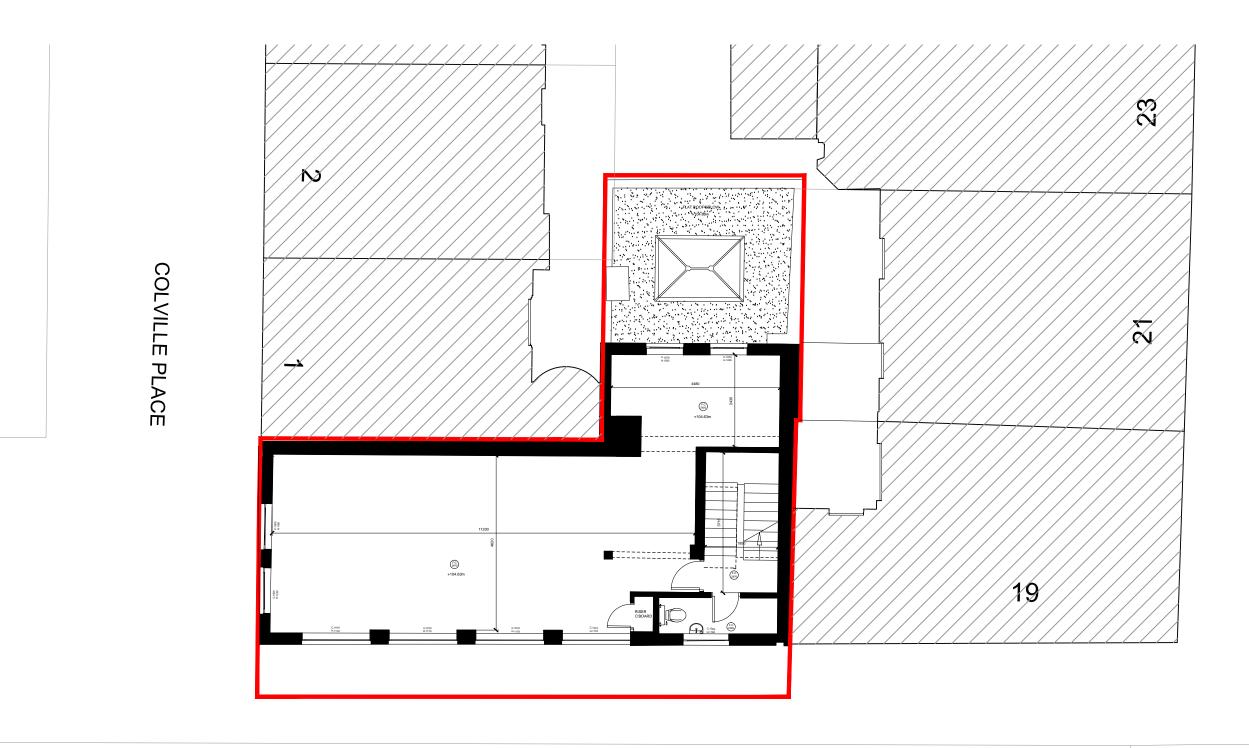

| REVISIONS  B 11.08.16 PRE-APPLICATION SUBMISSION C 31.08.16 STEPPED ROOF CHANGED TO SLOPED ROOF | REVISIONS REV DATE AMENDMENT | KEY PLAN | SCALE BAR (METRES) 1:100@A3 / 1:50@A1 0  1  2  3  4 5                                                                                                                                                                                                                                        | stagg architects                      | 3rd FLOOR, 44-46 NEW INN YARD, LONDON EC2A 3EY<br>ben@staggarchitects.co.uk<br>www.staggarchitects.co.uk | DRAWING TITLE PROPOSED ROOF | FPLAN                   |                   |
|-------------------------------------------------------------------------------------------------|------------------------------|----------|----------------------------------------------------------------------------------------------------------------------------------------------------------------------------------------------------------------------------------------------------------------------------------------------|---------------------------------------|----------------------------------------------------------------------------------------------------------|-----------------------------|-------------------------|-------------------|
|                                                                                                 |                              |          | NOTES AND CLARIFICATIONS  PLEASE READ DRAWING IN ACCORDANCE WITH CROSS-REFERENCED SPECIFICATION / SCOPE OF WORKS.  @STAGG ARCHITECTS LIMITED. NO IMPLIED LICENCE EXISTS.  THIS DRAWING SHOULD NOT BE USED TO CALCULATE AREAS FOR THE PURPOSES OF VALUATION.                                  | CLIENT 27 - 29 WHITFIELD PROPERTY LTD | PROJECT 27 - 29 WHITFIELD STREET LONDON W1T 2SE                                                          | DATE DRAW 24.02.16 MN       | 1:50 A1 SCALE A         | A3 SCALE<br>1:100 |
|                                                                                                 |                              |          | SUBJECT TO PLANNING PERMISSION, BUILDING REGULATIONS, STATUTORY UNDERTRAKER SEARCHES AND DESIGN DEVELOPMENT.  DO NOT SCALE DRAWNINGS, DIMENSIONS GOVERN, ALL DIMENSIONS TO BE VERIFIED ON SITE BY CONTRACTOR BEFORE PROCEEDING, ARCHITECT SHALL BE NOTIFIED IN WRITING OF ANY DISCREPANCIES. |                                       | LONDON WIT ZOL                                                                                           | STATUS<br>INFORMATION       | DRAWING NO<br>51517-P-2 |                   |