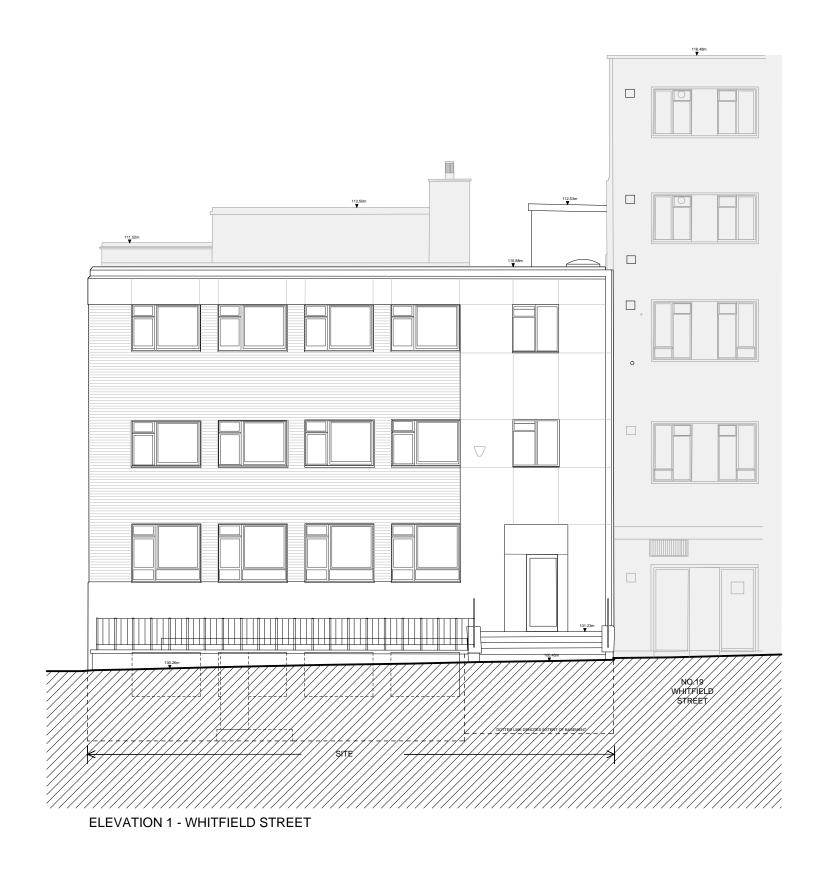

| <b>ELEVATION 1</b> | - WHITF | IELD STREE |
|--------------------|---------|------------|
|--------------------|---------|------------|

| REVISIONS  REV DATE B 23.06.16 FRONT PARAPET REDUCED IN HEIGHT, FRONT CILLS RAISED 225mm, RAILINGS REPLACE GLAZED BALUSTRADE, AS BUBBLED. | REVISIONS REV DATE AMENDMENT | KEY PLAN | SCALE BAR (METRES) 1:100@A3 / 1:50@A1 0 1 2 3 4 5                                                                                                                                                                                                                                                                                                                         | stagg architects                      | 3rd FLOOR, 44-46 NEW INN YARD, LONDON EC2A 3EY ben@staggarchitects.co.uk www.staggarchitects.co.uk | DRAWING TITLE<br>PROPOSED | ION 1                   |                   |
|-------------------------------------------------------------------------------------------------------------------------------------------|------------------------------|----------|---------------------------------------------------------------------------------------------------------------------------------------------------------------------------------------------------------------------------------------------------------------------------------------------------------------------------------------------------------------------------|---------------------------------------|----------------------------------------------------------------------------------------------------|---------------------------|-------------------------|-------------------|
| C 11.08.16 BALUSTRADE AMENDED TO SHOW VERTICAL RAILING D 31.08.16 MINOR ANNOTATION AMENDMENTS                                             |                              |          | NOTES AND CLARIFICATIONS  PLEASE READ DRAWING IN ACCORDANCE WITH CROSS-REFERENCED SPECIFICATION / SCOPE OF WORKS,  @STAGG ARCHITECTS LIMITED. NO IMPULED LICENCE EXISTS. THIS DRAWING SHOULD NOT BE LUSED TO CALCULATE AREAS FOR THE PURPOSES OF VALUATION.                                                                                                               | CLIENT 27 - 29 WHITFIELD PROPERTY LTD | PROJECT 27 - 29 WHITFIELD STREET LONDON W1T 2SE                                                    | DATE 24.02.16             | <br>A1 SCALE / 1:50 1   | A3 SCALE<br>1:100 |
|                                                                                                                                           |                              |          | THIS DRAWNING SHOULD NOT BE USED TO CALCULATE AREAS FOR THE PORTOSES OF VALUATION. SUBJECT TO PLANNING PERMISSION, BULLING REGULATION, STATUTORY UNDERTAKER SEARCHES AND DESIGN DEVELOPMENT, DO NOT SCALE DRAWNINGS, DIMENSIONS GOVERN, ALL DIMENSIONS TO BE VERIFIED ON SITE BY CONTRACTOR BEFORE PROCEEDING. ARCHITECT SHALL BE NOTHER DIN WRITING OF ANY DISCREPANCES. |                                       | LONDON WIT 23E                                                                                     | STATUS<br>INFORMATION     | DRAWING NO<br>51517-P-6 |                   |