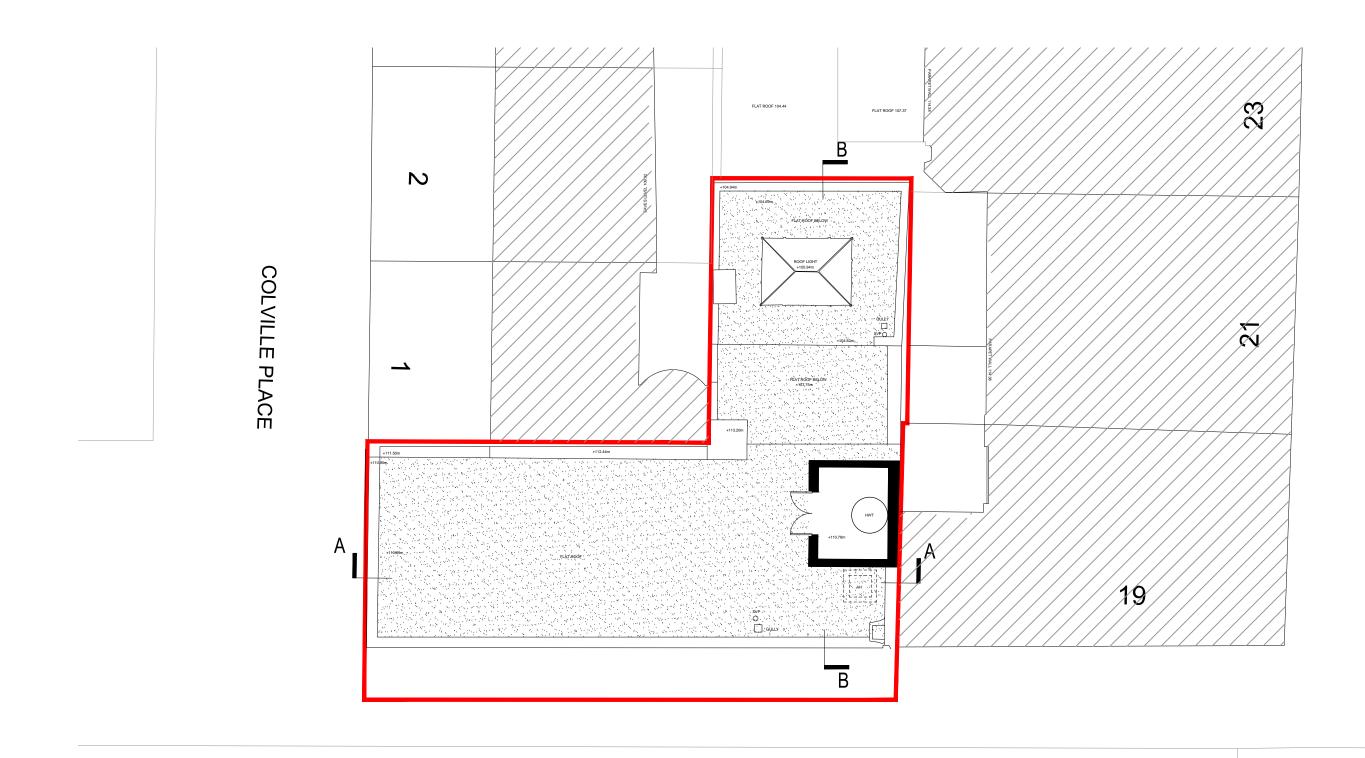

| REVISIONS REV DATE AMENDMENT | REVISIONS REV DATE AMENDMENT | KEY PLAN | SCALE BAR (METRES) 1:100@A3 / 1:50@A1 0 1 2 3 4 5                                                                                                                                                                                                                                                                                                                              | stagg architects                      | 3rd FLOOR, 44-46 NEW INN YARD, LONDON EC2A 3EY ben@staggarchitects.co.uk www.staggarchitects.co.uk | DRAWING TITLE EXISTING ROOF PLAN |                 |                  |          |
|------------------------------|------------------------------|----------|--------------------------------------------------------------------------------------------------------------------------------------------------------------------------------------------------------------------------------------------------------------------------------------------------------------------------------------------------------------------------------|---------------------------------------|----------------------------------------------------------------------------------------------------|----------------------------------|-----------------|------------------|----------|
|                              |                              |          | NOTES AND CLARIFICATIONS  PLEASE READ DRAWING IN ACCORDANCE WITH CROSS-REFERENCED SPECIFICATION / SCOPE OF WORKS.  @STAGG ARCHITECTS LIMITED. NO IMPLIED LICENCE EXISTS. THIS DRAWING SHOULD NOT BE USED TO CALCULATE AREAS FOR THE PURPOSES OF VALUATION.                                                                                                                     | CLIENT 27 - 29 WHITFIELD PROPERTY LTD | PROJECT 27 - 29 WHITFIELD STREET LONDON W1T 2SE                                                    | 1                                | MN 1:50         | LE A3 S0<br>1:10 |          |
|                              |                              |          | THIS DRAWNING SHOULD NOT BE USED TO CALCULATE AREAS FOR THE PORPOSES OF VALUATION. SUBJECT TO PLANNING PERMISSION, BUILDING REGULATIONS, STATUTORY UNDERTRAKER SEARCHES AND DESIGN DEVELOPMENT. DO NOT SCALE DRAWNINGS. DIMENSIONS GOVERN. ALL DIMENSIONS TO BE VERIFIED ON SITE BY CONTRACTOR BEFORE PROCEEDING. ARCHITECT SHALL BE NOTIFIED IN WRITING OF ANY DISCREPANCIES. |                                       | LONDON WIT 23E                                                                                     | STATUS<br>INFORMATION            | DRAWIN<br>51517 |                  | REV<br>A |