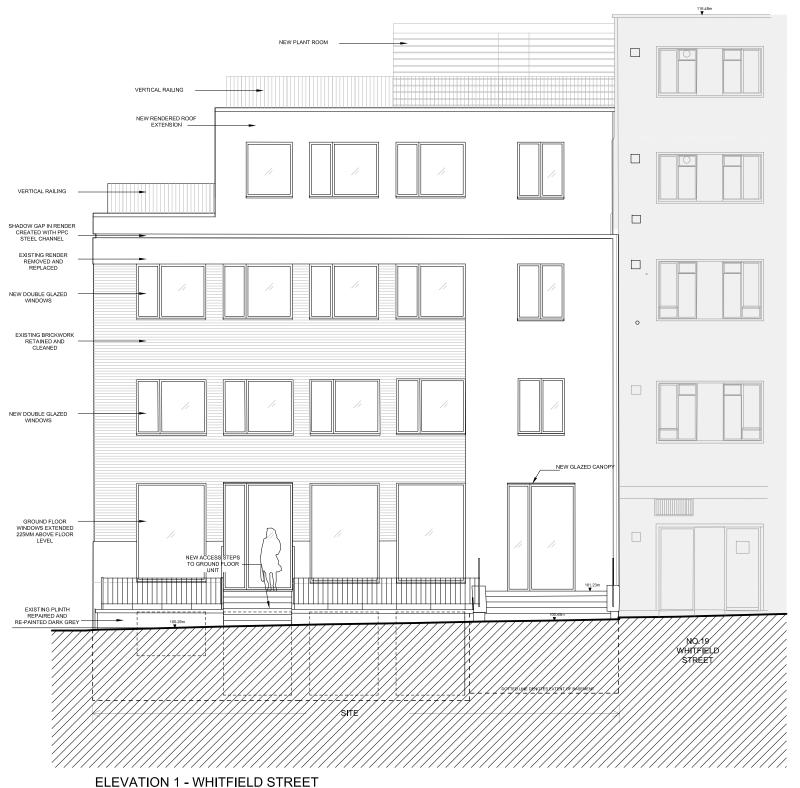

| <b>ELEVATION 1</b> | - WHITF | IELD STREE |
|--------------------|---------|------------|
|--------------------|---------|------------|

| REVISIONS  REV DATE B 23.06.16 FRONT PARAPET REDUCED IN HEIGHT, FRONT CILLS RAISED 225mm, RAILINGS REPLACE GLAZED BALUSTRADE, AS BUBBLED. | REVISIONS REV DATE AMENDMENT | KEY PLAN | SCALE BAR (METRES) 1:100@A3 / 1:50@A1 0 1 2 3 4 5                                                                                                                                                                                                                                                                                                                         | stagg architects                      | 3rd FLOOR, 44-46 NEW INN YARD, LONDON EC2A 3EY ben@staggarchitects.co.uk www.staggarchitects.co.uk | DRAWING TITLE<br>PROPOSED | ION 1                   |                   |
|-------------------------------------------------------------------------------------------------------------------------------------------|------------------------------|----------|---------------------------------------------------------------------------------------------------------------------------------------------------------------------------------------------------------------------------------------------------------------------------------------------------------------------------------------------------------------------------|---------------------------------------|----------------------------------------------------------------------------------------------------|---------------------------|-------------------------|-------------------|
| C 11.08.16 BALUSTRADE AMENDED TO SHOW VERTICAL RAILING D 31.08.16 MINOR ANNOTATION AMENDMENTS                                             |                              |          | NOTES AND CLARIFICATIONS  PLEASE READ DRAWING IN ACCORDANCE WITH CROSS-REFERENCED SPECIFICATION / SCOPE OF WORKS,  @STAGG ARCHITECTS LIMITED. NO IMPULED LICENCE EXISTS. THIS DRAWING SHOULD NOT BE LUSED TO CALCULATE AREAS FOR THE PURPOSES OF VALUATION.                                                                                                               | CLIENT 27 - 29 WHITFIELD PROPERTY LTD | PROJECT 27 - 29 WHITFIELD STREET LONDON W1T 2SE                                                    | DATE 24.02.16             | <br>A1 SCALE / 1:50 1   | A3 SCALE<br>1:100 |
|                                                                                                                                           |                              |          | THIS DRAWNING SHOULD NOT BE USED TO CALCULATE AREAS FOR THE PORTOSES OF VALUATION. SUBJECT TO PLANNING PERMISSION, BULLING REGULATION, STATUTORY UNDERTAKER SEARCHES AND DESIGN DEVELOPMENT, DO NOT SCALE DRAWNINGS, DIMENSIONS GOVERN, ALL DIMENSIONS TO BE VERIFIED ON SITE BY CONTRACTOR BEFORE PROCEEDING. ARCHITECT SHALL BE NOTHER DIN WRITING OF ANY DISCREPANCES. |                                       | LONDON WIT 23E                                                                                     | STATUS<br>INFORMATION     | DRAWING NO<br>51517-P-6 |                   |