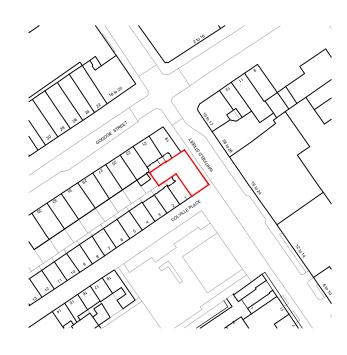

| REVISIONS REV DATE AMENDMENT | REVISIONS REV DATE AMENDMENT | KEY PLAN | SCALE BAR (METRES) 1:1250@A3 0 10 25 50 75                                                                                                                                                                                                                                                                                                                                     | 1:1250@A3 0 10 25 50 75 <b>Stagg architects</b> 3rd FLOOR, 44-46 NEW INN YARD, Liben@staggarchitects.co.uk www.staggarchitects.co.uk |                                                 | DRAWING TITLE SITE LOCATION PLA | AN                          |
|------------------------------|------------------------------|----------|--------------------------------------------------------------------------------------------------------------------------------------------------------------------------------------------------------------------------------------------------------------------------------------------------------------------------------------------------------------------------------|--------------------------------------------------------------------------------------------------------------------------------------|-------------------------------------------------|---------------------------------|-----------------------------|
|                              |                              |          | NOTES AND CLARIFICATIONS  PLEASE READ DRAWING IN ACCORDANCE WITH CROSS-REFERENCED SPECIFICATION / SCOPE OF WORKS.  ©STAGG ARCHITECTS LIMITED. NO IMPLIED LICENCE EXISTS.  THIS DRAWING SHOULD NOT BY LISED TO CAL CILLI ATE AREAS FOR THE PURPOSES OF VALUATION.                                                                                                               | CLIENT 27 - 29 WHITFIELD PROPERTY LTD                                                                                                | PROJECT 27 - 29 WHITFIELD STREET LONDON W1T 2SE | DATE DRAWN 11.04.16 MN          | A1 SCALE A3 SCALE - 1:1250  |
|                              |                              |          | INIS DRAWING SPOULD NOT BE USED TO CALCULATE AREAS FOR THE PORPUSES OF VALUATION.  SUBJECT TO PLANNING PERMISSION, BUILDING REGULATIONS, STATUTORY UNDERTAKER SEARCHES AND DESIGN DEVELOPMENT.  DO NOT SCALE DRAWINGS, DIMENSIONS GOVERN, ALL DIMENSIONS TO BE VERIFIED ON SITE BY CONTRACTOR BEFORE PROCEEDING.  ARCHITECT SHALL BE NOTIFIED IN WRITING OF ANY DISCREPANCIES. |                                                                                                                                      | LONDON WIT 25E                                  | STATUS<br>INFORMATION           | DRAWING NO REV 51517-P-01 - |