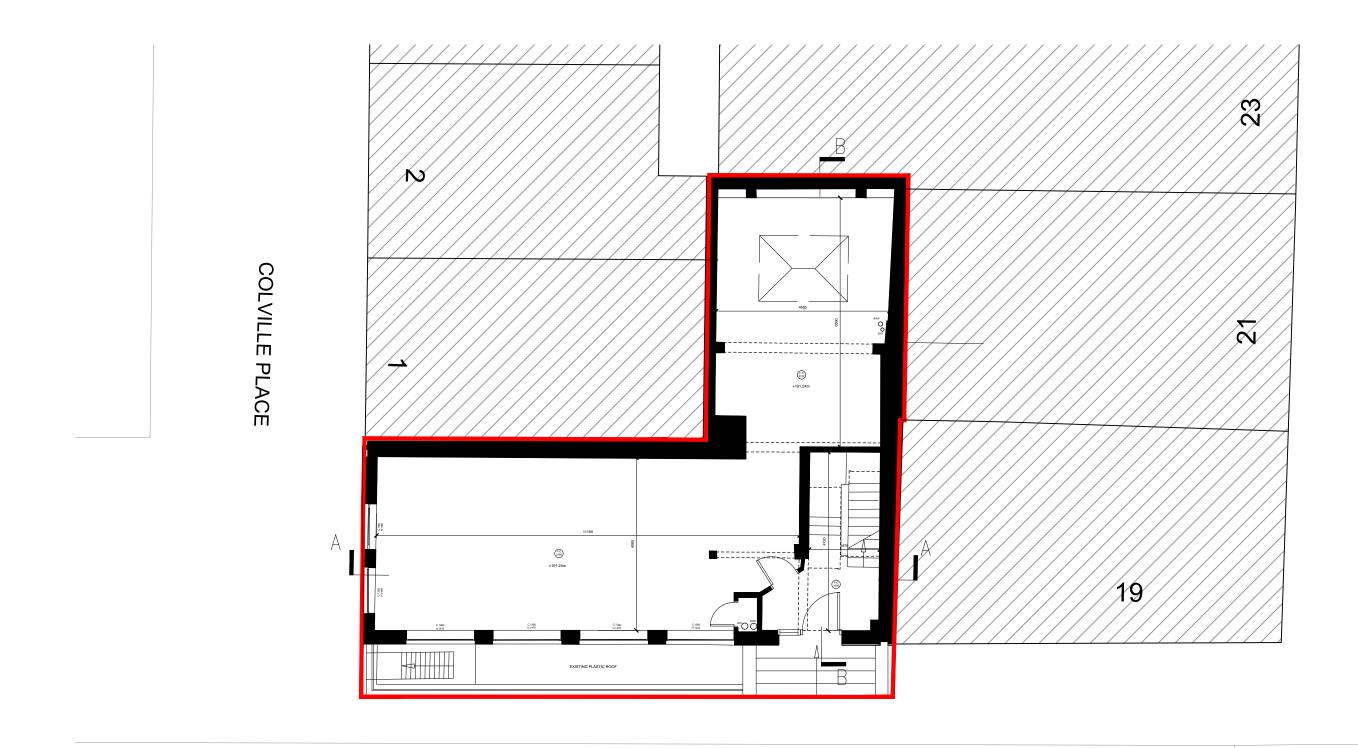

| REVISIONS  A 11.04.16 B 14.07.16 C 25.08.16 D 31.08.16 | PRE-APPLICATION SUBMISSION<br>CUT BACKS TO THIRD AND FOURTH FLOOR<br>STAIRS RE-CONFIGURATION<br>GLAZED SCREEN TO STAIRS | REVISIONS REV DATE AMENDMENT | KEY PLAN | SCALE BAR (METRES) 1:100@A3 / 1:50@A1 0L 1L 2L 3L 4L 5L                                                                                                                                                                                                                                     | stagg architects                      | 3rd FLOOR, 44-46 NEW INN YARD, LONDON EC2A 3EY ben@staggarchitects.co.uk www.staggarchitects.co.uk | DRAWING TITLE PROPOSED | LOOR                      |                 |
|--------------------------------------------------------|-------------------------------------------------------------------------------------------------------------------------|------------------------------|----------|---------------------------------------------------------------------------------------------------------------------------------------------------------------------------------------------------------------------------------------------------------------------------------------------|---------------------------------------|----------------------------------------------------------------------------------------------------|------------------------|---------------------------|-----------------|
|                                                        |                                                                                                                         |                              |          | NOTES AND CLARIFICATIONS  PLEASE READ DRAWING IN ACCORDANCE WITH CROSS-REFERENCED SPECIFICATION / SCOPE OF WORKS.  ©STAGG ARCHITECTS LIMITED, NO IMPLIED LICENCE EXERTS.  THIS DRAWING SHOULD NOT BE LISET OF CALCUL LATE AREAS FOR THE PURPOSES OF VALUATION.                              | CLIENT 27 - 29 WHITFIELD PROPERTY LTD | PROJECT 27 - 29 WHITFIELD STREET LONDON W1T 2SE                                                    | DATE 24.02.16          | A1 SCALE   A<br>1:50   1: | 3 SCALE<br>:100 |
|                                                        |                                                                                                                         |                              |          | SUBJECT TO PLANNING PERMISSION, BUILDING REQUESTIONS, STATUTORY UNDERTAKER SEARCHES AND DESIGN DEVELOPMENT.  DO NOT SCALE DRAWINGS, DIMENSIONS GOVERN, ALL DIMENSIONS TO BE VERIFIED ON SITE BY CONTRACTOR BEFORE PROCEEDING.  ARCHITECT SHALL BE NOTIFIED IN WRITING OF ANY DISCREPANCIES. |                                       | LONDON WIT ZOL                                                                                     | STATUS<br>INFORMATION  | DRAWING NO<br>51517-P-2   |                 |