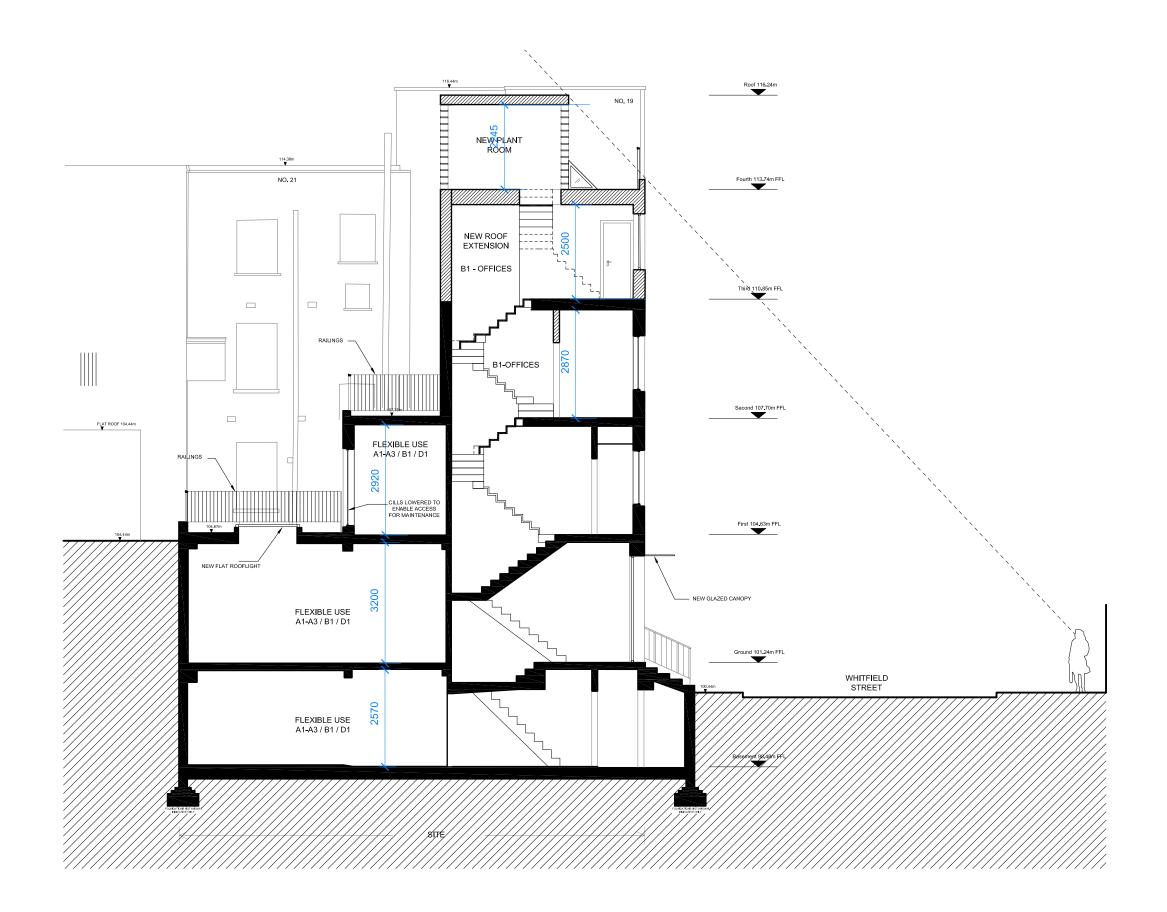

| REVISIONS  A 11.04.16 B 31.08.16 | PRE-APPLICATION SUBMISSION<br>STAIRS TO UPPER FLOORS REVISED | REVISIONS REV DATE AMENDMENT | KEY PLAN | SCALE BAR (METRES) 1:100@A3 / 1:50@A1 0L 1L 2L 3L 4L 5L                                                                                                                                                                                                                                   | stagg architects                      | 3rd FLOOR, 44-46 NEW INN YARD, LONDON EC2A 3EY ben@staggarchitects.co.uk www.staggarchitects.co.uk | PROPOSED SECTION B-B  DATE DRAWN A1 SCALE A3 |  |              |          |
|----------------------------------|--------------------------------------------------------------|------------------------------|----------|-------------------------------------------------------------------------------------------------------------------------------------------------------------------------------------------------------------------------------------------------------------------------------------------|---------------------------------------|----------------------------------------------------------------------------------------------------|----------------------------------------------|--|--------------|----------|
|                                  |                                                              |                              |          | NOTES AND CLARIFICATIONS  PLEASE READ DRAWING IN ACCORDANCE WITH CROSS-REFERENCED SPECIFICATION / SCOPE OF WORKS,  @STAGG ARCHITECTS LIMITED. NO IMPLIED LICENCE EXISTS. THIS DRAWING SHOULD NOT BE USED TO CALCULATE AREAS FOR THE PURPOSES OF VALUATION.                                | CLIENT 27 - 29 WHITFIELD PROPERTY LTD | PROJECT 27 - 29 WHITFIELD STREET LONDON W1T 2SE                                                    |                                              |  | A3 S<br>1:10 |          |
|                                  |                                                              |                              |          | SUBJECT TO PLANNING PERMISSION, BUILDING REGULATIONS, STATUTORY UNDERTAKER SEARCHES AND DESIGN DEVELOPMENT. DO NOT SCALE DRAWINGS, DIMENSIONS GOVERN, ALL DIMENSIONS TO BE VERIFIED ON SITE BY CONTRACTOR BEFORE PROCEEDING, ARCHITECT SHALL BE NOTIFIED IN WRITING OF ANY DISCREPANCIES. |                                       | LONDON WIT ZOE                                                                                     |                                              |  |              | REV<br>B |