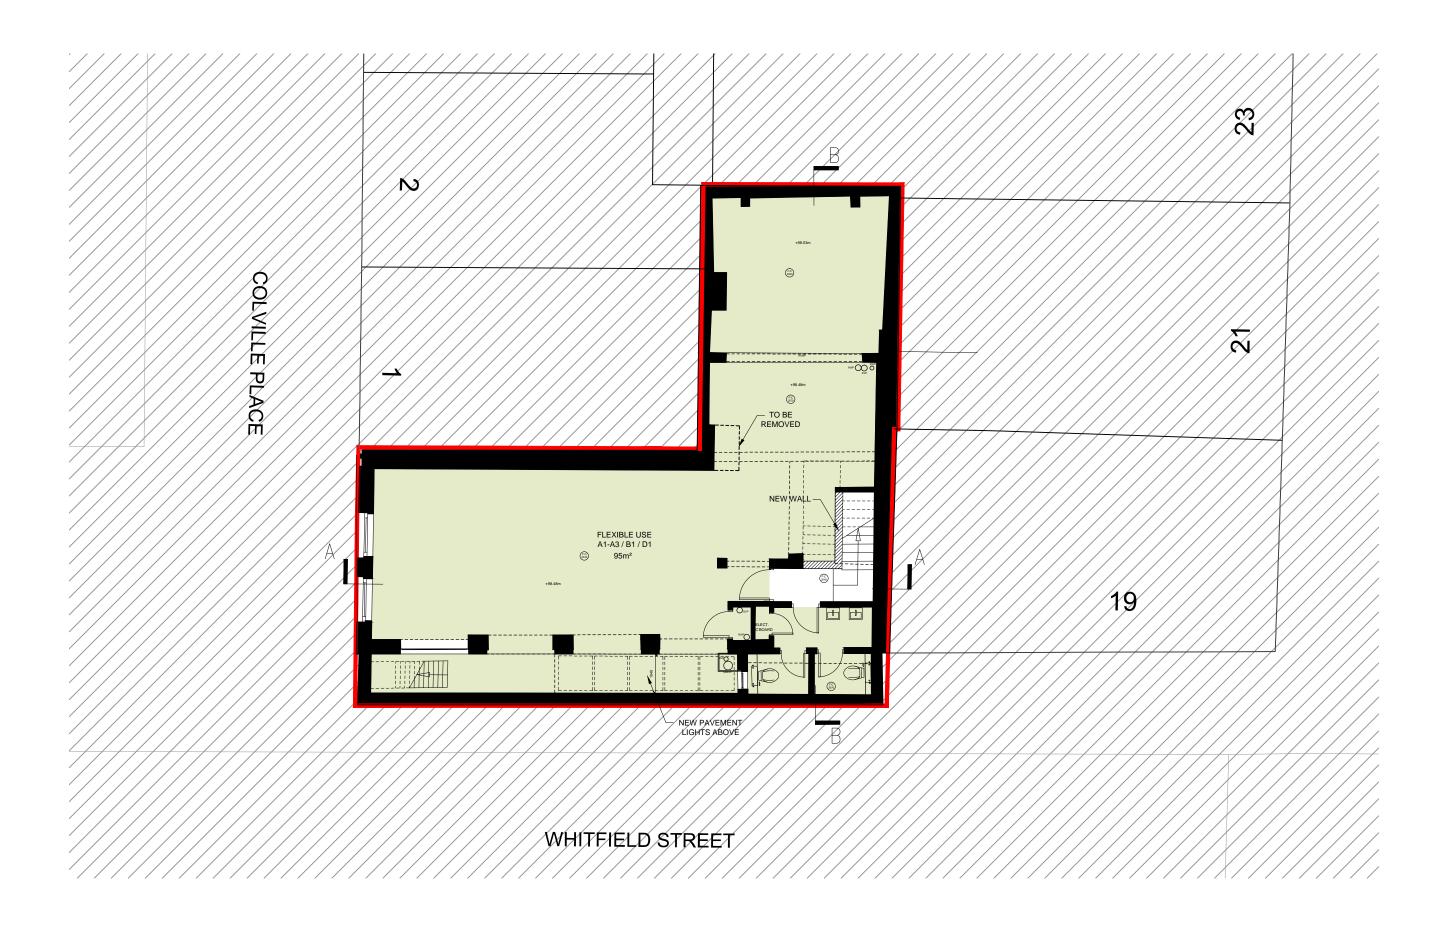

| REVISIONS REV DATE AMENDMENT | REVISIONS REV DATE AMENDMENT | KEY PLAN | SCALE BAR (METRES) 1:100@A3 / 1:50@A1 0 1 2 3 4 5                                                                                                                                                                                                                                                                                                                             | <b>\( \)</b> | stagg architects                      | 3rd FLOOR, 44-46 NEW INN YARD, LONDON EC2A 3EY ben@staggarchitects.co.uk www.staggarchitects.co.uk | DRAWING TITLE PROPOSED GROUND FLO |     | ) FLOOR          | <b>t</b>          |
|------------------------------|------------------------------|----------|-------------------------------------------------------------------------------------------------------------------------------------------------------------------------------------------------------------------------------------------------------------------------------------------------------------------------------------------------------------------------------|--------------|---------------------------------------|----------------------------------------------------------------------------------------------------|-----------------------------------|-----|------------------|-------------------|
|                              |                              |          | NOTES AND CLARIFICATIONS  PLEASE READ DRAWING IN ACCORDANCE WITH CROSS-REFERENCED SPECIFICATION / SCOPE OF WORKS.  @STAGG ARCHITECTS LIMITED. NO IMPLIED LICENCE EXISTS.  THIS DRAWING SHOULD NOT BE JUSED TO CALCILIATE AREAS FOR THE PURPOSES OF VALUATION.                                                                                                                 |              | CLIENT 27 - 29 WHITFIELD PROPERTY LTD | PROJECT 27 - 29 WHITFIELD STREET LONDON W1T 2SE                                                    | DATE 24.02.16                     |     | A1 SCALE<br>1:50 | A3 SCALE<br>1:100 |
|                              |                              |          | INISIDIARWING SUDUDI NOT BE USED TO CARCOUNTE ARCHS FOR THE PURPUSES OF VALIDATION. SUBJECT TO PLANNING PERMISSION, BUILDING REGULATIONS, STATUTORY UNDERTAKER SEARCHES AND DESIGN DEVELOPMENT. DO NOT SCALE DRAWINGS. DIMENSIONS GOVERN. ALL DIMENSIONS TO BE VERIFIED ON SITE BY CONTRACTOR BEFORE PROCEEDING. ARCHITECT SHALL BE NOTIFIED IN WRITING OF ANY DISCREPANCIES. |              |                                       | LONDON WIT 23L                                                                                     | STATUS<br>INFORMATI               | ION | DRAWING I        |                   |