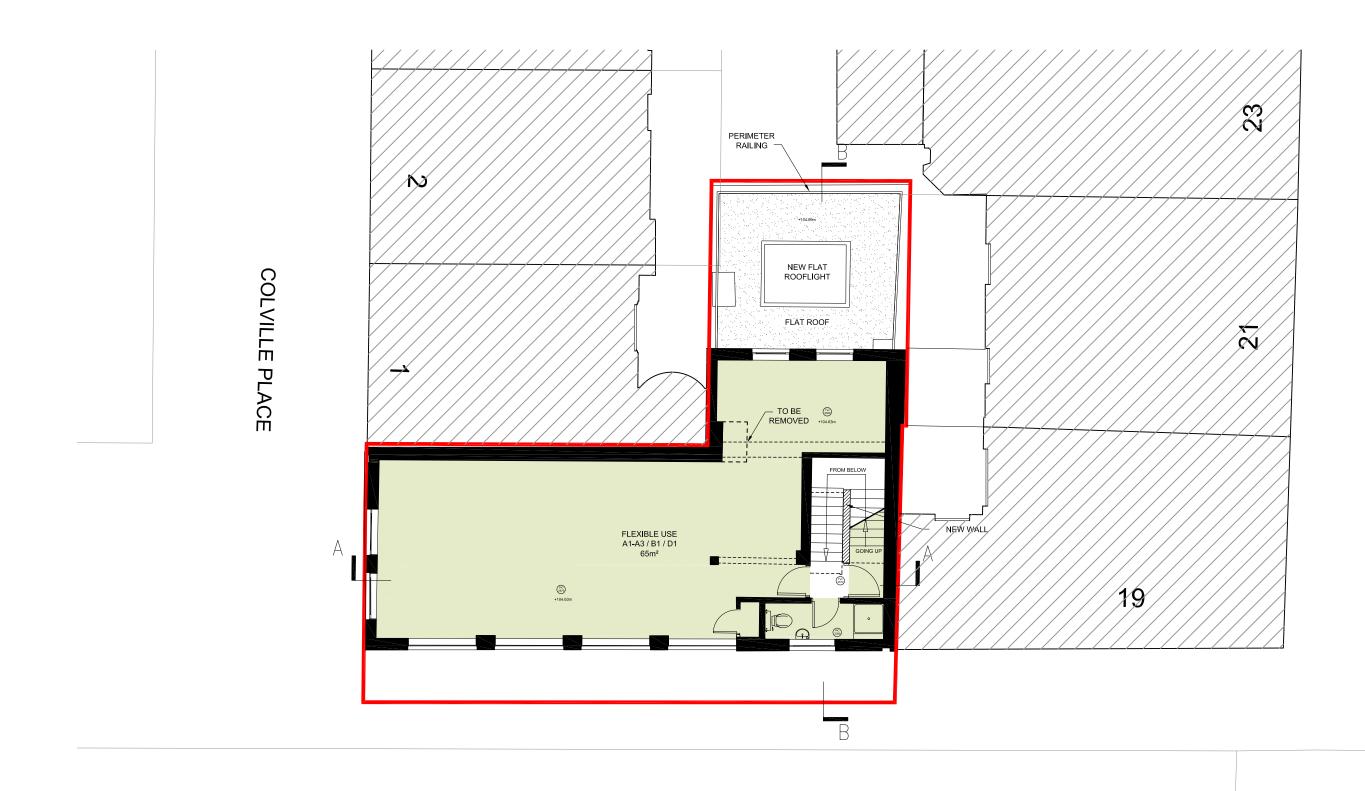

| REVISIONS REV DATE AMENDMENT | REVISIONS REV DATE AMENDMENT | KEY PLAN | SCALE BAR (METRES) 1:100@A3 / 1:50@A1 0 1 2 3 4 5                                                                                                                                                                                                                                                                                                                           | Š | stagg architects               | 3rd FLOOR, 44-46 NEW INN YARD, LONDON EC2A 3EY ben@staggarchitects.co.uk www.staggarchitects.co.uk | DRAWING TITLE EXISTING GROUND FLOO |    | FLOOR            |                   |
|------------------------------|------------------------------|----------|-----------------------------------------------------------------------------------------------------------------------------------------------------------------------------------------------------------------------------------------------------------------------------------------------------------------------------------------------------------------------------|---|--------------------------------|----------------------------------------------------------------------------------------------------|------------------------------------|----|------------------|-------------------|
|                              |                              |          | NOTES AND CLARIFICATIONS  PLEASE READ DRAWING IN ACCORDANCE WITH CROSS-REFERENCED SPECIFICATION / SCOPE OF WORKS.  @STAGG ARCHITECTS LIMITED. NO IMPLIED LICENCE EXISTS.  THIS DRAWING SHOULD NOTE REJISED TO CALCILIATE AREAS FOR THE PURPOSES OF VALUATION.                                                                                                               |   | 27 - 29 WHITFIELD PROPERTY LTD | PROJECT 27 - 29 WHITFIELD STREET LONDON W1T 2SE                                                    | DATE 01.02.16                      |    | A1 SCALE<br>1:50 | A3 SCALE<br>1:100 |
|                              |                              |          | INIS DRAWING SHOULD NOT BE USED TO CALCULATE AREAS FOR THE PURPOSES OF VALUATION. SUBJECT TO PLANNING PERMISSION, BUILDING REGULATIONS, STATUTORY UNDERTAKER SEARCHES AND DESIGN DEVELOPMENT. DO NOT SCALE DRAWINGS. DIMENSIONS GOVERN. ALL DIMENSIONS TO BE VERIFIED ON SITE BY CONTRACTOR BEFORE PROCEEDING. ARCHITECT SHALL BE NOTIFIED IN WRITING OF ANY DISCREPANCIES. |   |                                | LONDON WIT 23E                                                                                     | STATUS<br>INFORMATI                | ON | DRAWING N        |                   |