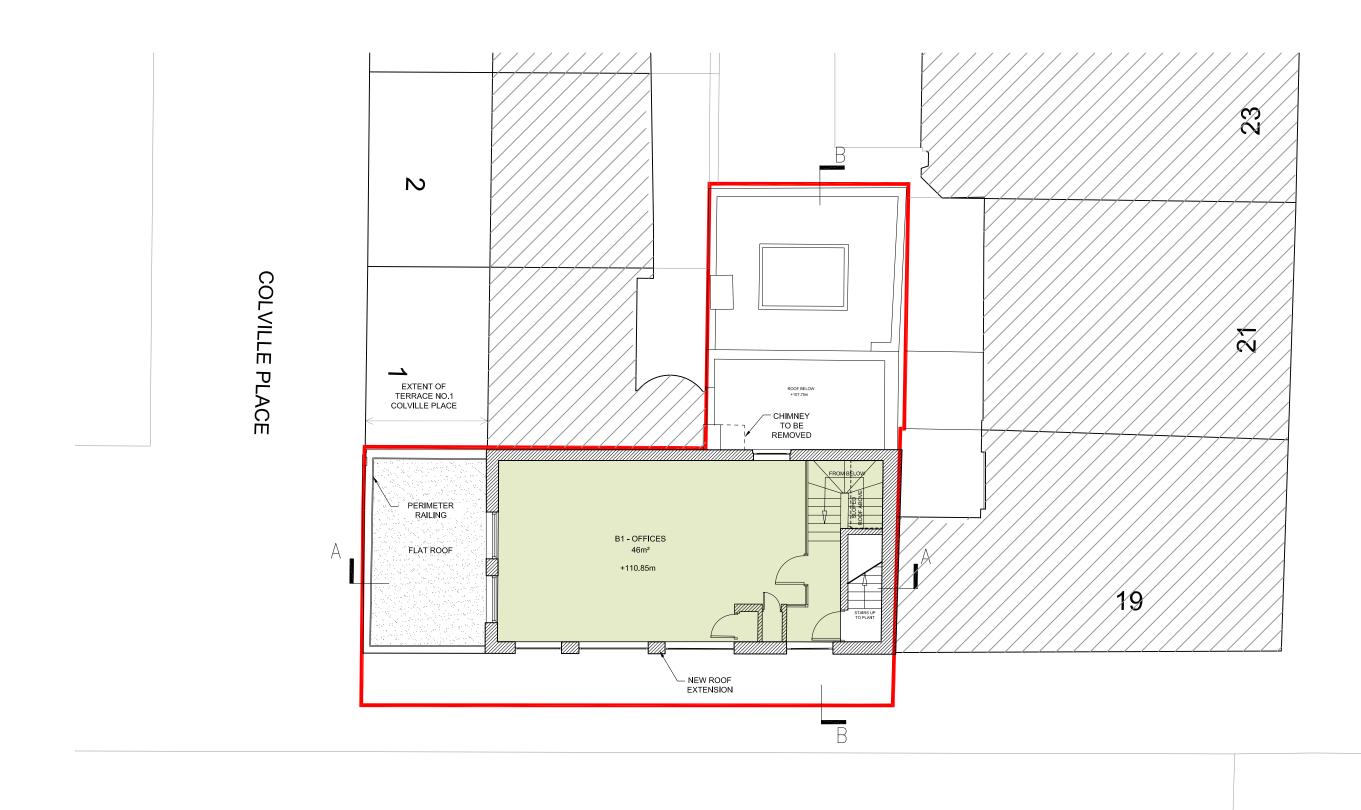

| REVISIONS  A 11.04.16 B 14.07.16 C 25.08.16 D 31.08.16 | PRE-APPLICATION SUBMISSION<br>CUT BACKS TO THIRD AND FOURTH FLOOR<br>STAIRS RE-CONFIGURATION<br>GLAZED SCREEM TO STAIRS | REVISIONS REV DATE AMENDMENT | KEY PLAN | SCALE BAR (METRES) 1:100@A3 / 1:50@A1 0L 1l 2l 3l 4l 5l                                                                                                                                                                                                                                   | stagg architects                      | 3rd FLOOR, 44-46 NEW INN YARD, LONDON EC2A 3EY<br>ben@staggarchitects.co.uk<br>www.staggarchitects.co.uk | DRAWING TITLE PROPOSED | FLOOR                    |                 |
|--------------------------------------------------------|-------------------------------------------------------------------------------------------------------------------------|------------------------------|----------|-------------------------------------------------------------------------------------------------------------------------------------------------------------------------------------------------------------------------------------------------------------------------------------------|---------------------------------------|----------------------------------------------------------------------------------------------------------|------------------------|--------------------------|-----------------|
|                                                        |                                                                                                                         |                              |          | NOTES AND CLARIFICATIONS  PLEASE READ DRAWING IN ACCORDANCE WITH CROSS-REFERENCED SPECIFICATION / SCOPE OF WORKS.  @STAGG ARCHITECTS LIMITED, NO IMPLIED LICENCE EXISTS.  ITHIS DRAWING SHOULD NOTE FLISED TO CALCUL ARE A REAS FOR THE PURPOSES OF VALUATION                             | CLIENT 27 - 29 WHITFIELD PROPERTY LTD | PROJECT 27 - 29 WHITFIELD STREET LONDON W1T 2SE                                                          | DATE <b>24.02.16</b>   | A1 SCALE   A<br>1:50   1 | 3 SCALE<br>:100 |
|                                                        |                                                                                                                         |                              |          | SUBJECT TO PLANNING PERMISSION, BUILDING REGULATIONS, STATUTORY UNDERTRIER SEARCHES AND DESIGN DEVELOPMENT. DO NOT SCALE DRAWINGS, DIMENSIONS GOVERN, ALL DIMENSIONS TO BE VERIFIED ON SITE BY CONTRACTOR BEFORE PROCEEDING. ARCHITECT SHALL BE NOTIFIED IN WRITING OF ANY DISCREPANCIES. |                                       | LONDON WIT 23L                                                                                           | STATUS<br>INFORMATION  | DRAWING NO<br>51517-P-2  |                 |