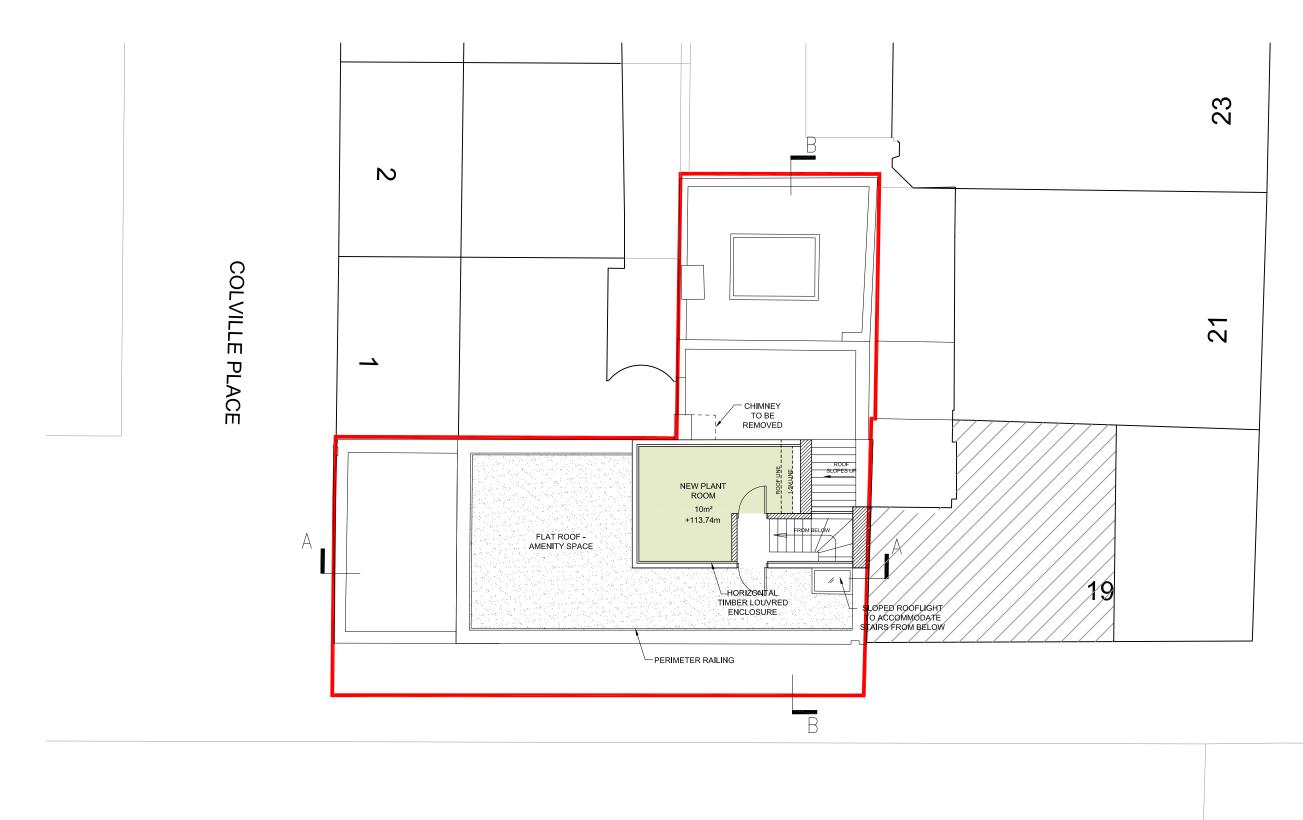

| REVISIONS  B 11.08.16 PRE-APPLICATION SUBMISSION C 31.08.16 STEPPED ROOF CHANGED TO SLOPED ROOF | REVISIONS REV DATE AMENDMENT | KEY PLAN | SCALE BAR (METRES) 1:100@A3 / 1:50@A1 0  1  2  3  4 5                                                                                                                                                                                                                                        | stagg architects                      | 3rd FLOOR, 44-46 NEW INN YARD, LONDON EC2A 3EY<br>ben@staggarchitects.co.uk<br>www.staggarchitects.co.uk | DRAWING TITLE PROPOSED ROOF | FPLAN                   |                   |
|-------------------------------------------------------------------------------------------------|------------------------------|----------|----------------------------------------------------------------------------------------------------------------------------------------------------------------------------------------------------------------------------------------------------------------------------------------------|---------------------------------------|----------------------------------------------------------------------------------------------------------|-----------------------------|-------------------------|-------------------|
|                                                                                                 |                              |          | NOTES AND CLARIFICATIONS  PLEASE READ DRAWING IN ACCORDANCE WITH CROSS-REFERENCED SPECIFICATION / SCOPE OF WORKS.  @STAGG ARCHITECTS LIMITED. NO IMPLIED LICENCE EXISTS.  THIS DRAWING SHOULD NOT BE USED TO CALCULATE AREAS FOR THE PURPOSES OF VALUATION.                                  | CLIENT 27 - 29 WHITFIELD PROPERTY LTD | PROJECT 27 - 29 WHITFIELD STREET LONDON W1T 2SE                                                          | DATE DRAW 24.02.16 MN       | 1:50 A1 SCALE A         | A3 SCALE<br>1:100 |
|                                                                                                 |                              |          | SUBJECT TO PLANNING PERMISSION, BUILDING REGULATIONS, STATUTORY UNDERTRAKER SEARCHES AND DESIGN DEVELOPMENT.  DO NOT SCALE DRAWNINGS, DIMENSIONS GOVERN, ALL DIMENSIONS TO BE VERIFIED ON SITE BY CONTRACTOR BEFORE PROCEEDING, ARCHITECT SHALL BE NOTIFIED IN WRITING OF ANY DISCREPANCIES. |                                       | LONDON WIT ZOL                                                                                           | STATUS<br>INFORMATION       | DRAWING NO<br>51517-P-2 |                   |