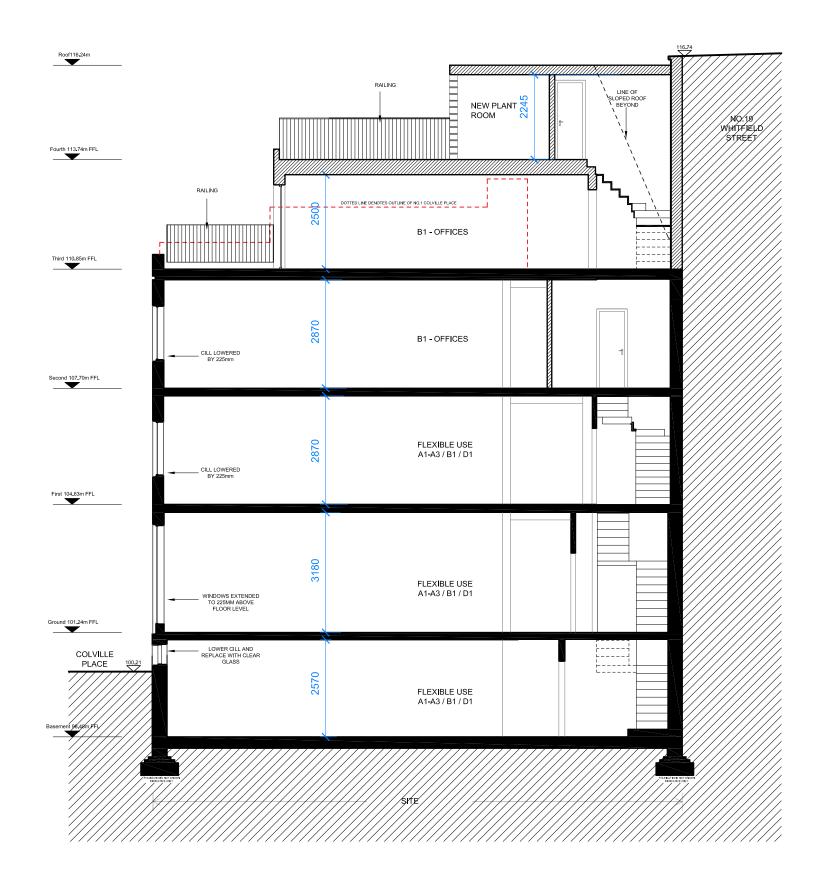

| REVISIONS A 11,04,16 PRE-APPLICATION SUBMISSION B 31,08,16 STAIRS TO UPPER FLOORS REVISED | REVISIONS REV DATE AMENDMENT | AMENDMENT (METRES) 1:100@A3 / 1:50@A1 OL 1 2 3 4 5 Stagg archi | stagg architects                                                                                                                                                                                                                                                                                                                                                                                                                                                                                                                                          | 3rd FLOOR, 44-46 NEW INN YARD, LONDON EC2A 3EY ben@staggarchitects.co.uk www.staggarchitects.co.uk | PROPOSED                                              | SECTION A-A                      |  |  |
|-------------------------------------------------------------------------------------------|------------------------------|----------------------------------------------------------------|-----------------------------------------------------------------------------------------------------------------------------------------------------------------------------------------------------------------------------------------------------------------------------------------------------------------------------------------------------------------------------------------------------------------------------------------------------------------------------------------------------------------------------------------------------------|----------------------------------------------------------------------------------------------------|-------------------------------------------------------|----------------------------------|--|--|
|                                                                                           |                              |                                                                | NOTES AND CLARIFICATIONS  PLEASE READ DRAWING IN ACCORDANCE WITH CROSS-REFERENCED SPECIFICATION / SCOPE OF WORKS,  @STAGG ARCHITECTS LIMITED, NO IMPLIED LICENCE EXISTS.  THIS DRAWING SHOULD NOT BE USED TO CALLCULATE AREAS FOR THE PURPOSES OF VALUATION.  SUBJECT TO PLANNING PERMISSION, BUILDING REQUIATIONS, STATUTORY UNDERTAKER SEARCHES AND DESIGN DEVELOPMENT.  DO NOT SCALE DRAWINGS, DIMENSIONS GOVERN, ALL DIMENSIONS TO BE VERIFIED ON SITE BY CONTRACTOR BEFORE PROCEEDING.  ARCHITECT SHALL BE NOTIFIED IN WRITING OF ANY DISCREPANCIES. | CLIENT 27 - 29 WHITFIELD PROPERTY LTD                                                              | PROJECT<br>27 - 29 WHITFIELD STREET<br>LONDON W1T 2SE | DATE 24.02.16  STATUS INFORMATIO |  |  |