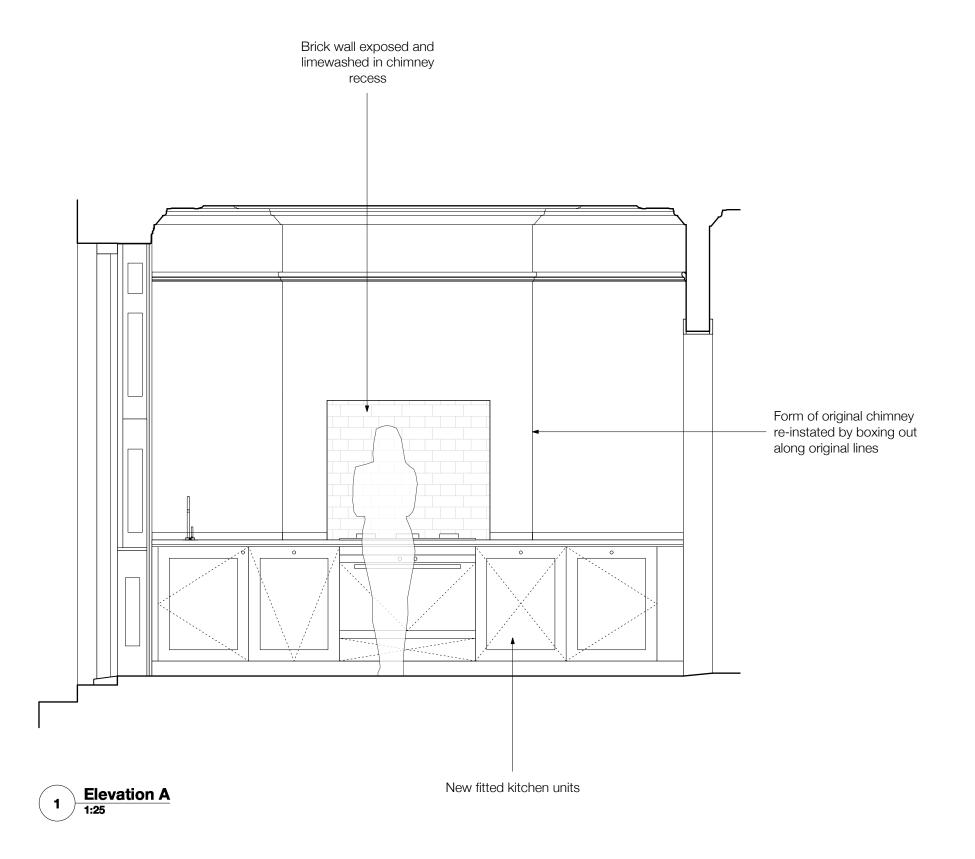

PLANNING SUBMISSION

6-8 Cole Street London SE1 4YH t 020 7367 6831 w www.io-a.com

47 Albert Street

Client:

Mr & Mrs Morgan

Drawing:

Kitchen Elevation A

Drawing Number:

P1604\_P\_R-10\_1