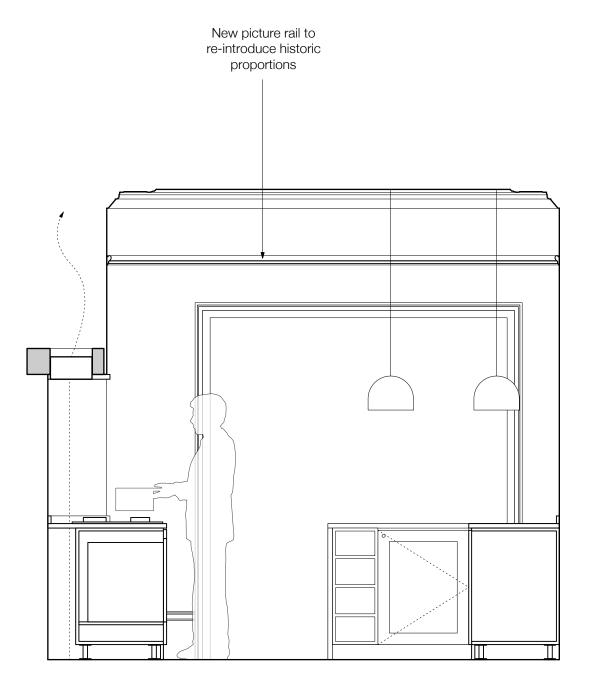

PLANNING SUBMISSION

6-8 Cole Street London SE1 4YH t 020 7367 6831 w www.io-a.com

47 Albert Street

Client:

Mr & Mrs Morgan

Drawing:

Kitchen Elevation C

Drawing Number:

P1604\_P\_R-10\_3

#### NOTES:

Do not scale off this drawing.

All Trade Contractors to be responsible for taking & checking their own site dimensions. Any errors or omissions to be reported to inside out architecture Itd immediately, prior to work being carried out.