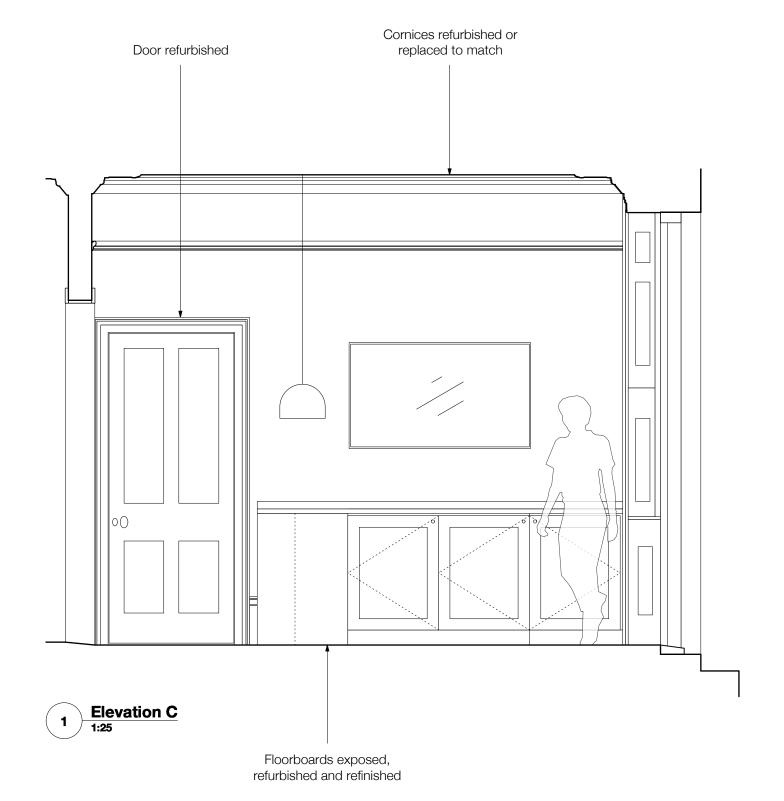

PLANNING SUBMISSION

6-8 Cole Street London SE1 4YH t 020 7367 6831 w www.io-a.com

47 Albert Street

Client:

Mr & Mrs Morgan

Drawing:

Kitchen Elevation C

Drawing Number:

P1604\_P\_R-10\_3

#### NOTES:

Do not scale off this drawing.

All Trade Contractors to be responsible for taking & checking their own site dimensions. Any errors or omissions to be reported to inside out architecture Itd immediately, prior to work being carried out.