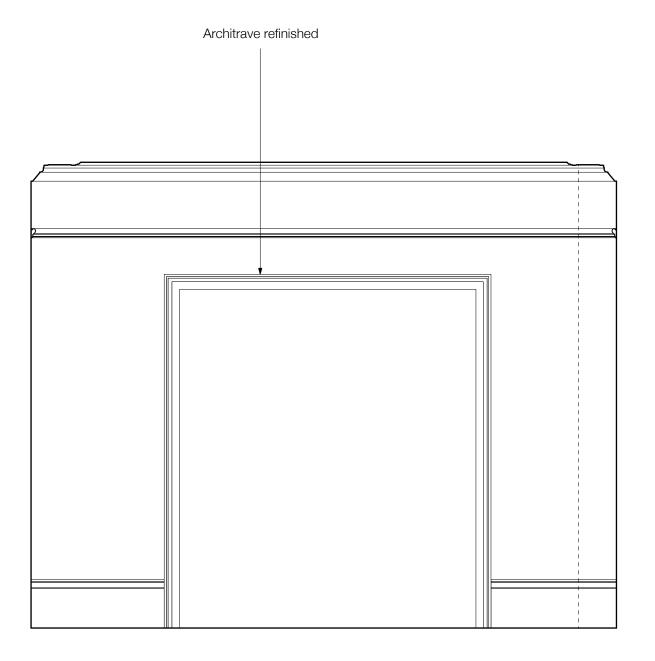

PLANNING SUBMISSION

47 Albert Street

Mr & Mrs Morgan

Proposed Section CC / DD / EE

P1604\_P\_292

Typical Picture Rail Profile
1:1

Typical Architrave Profile
1:1