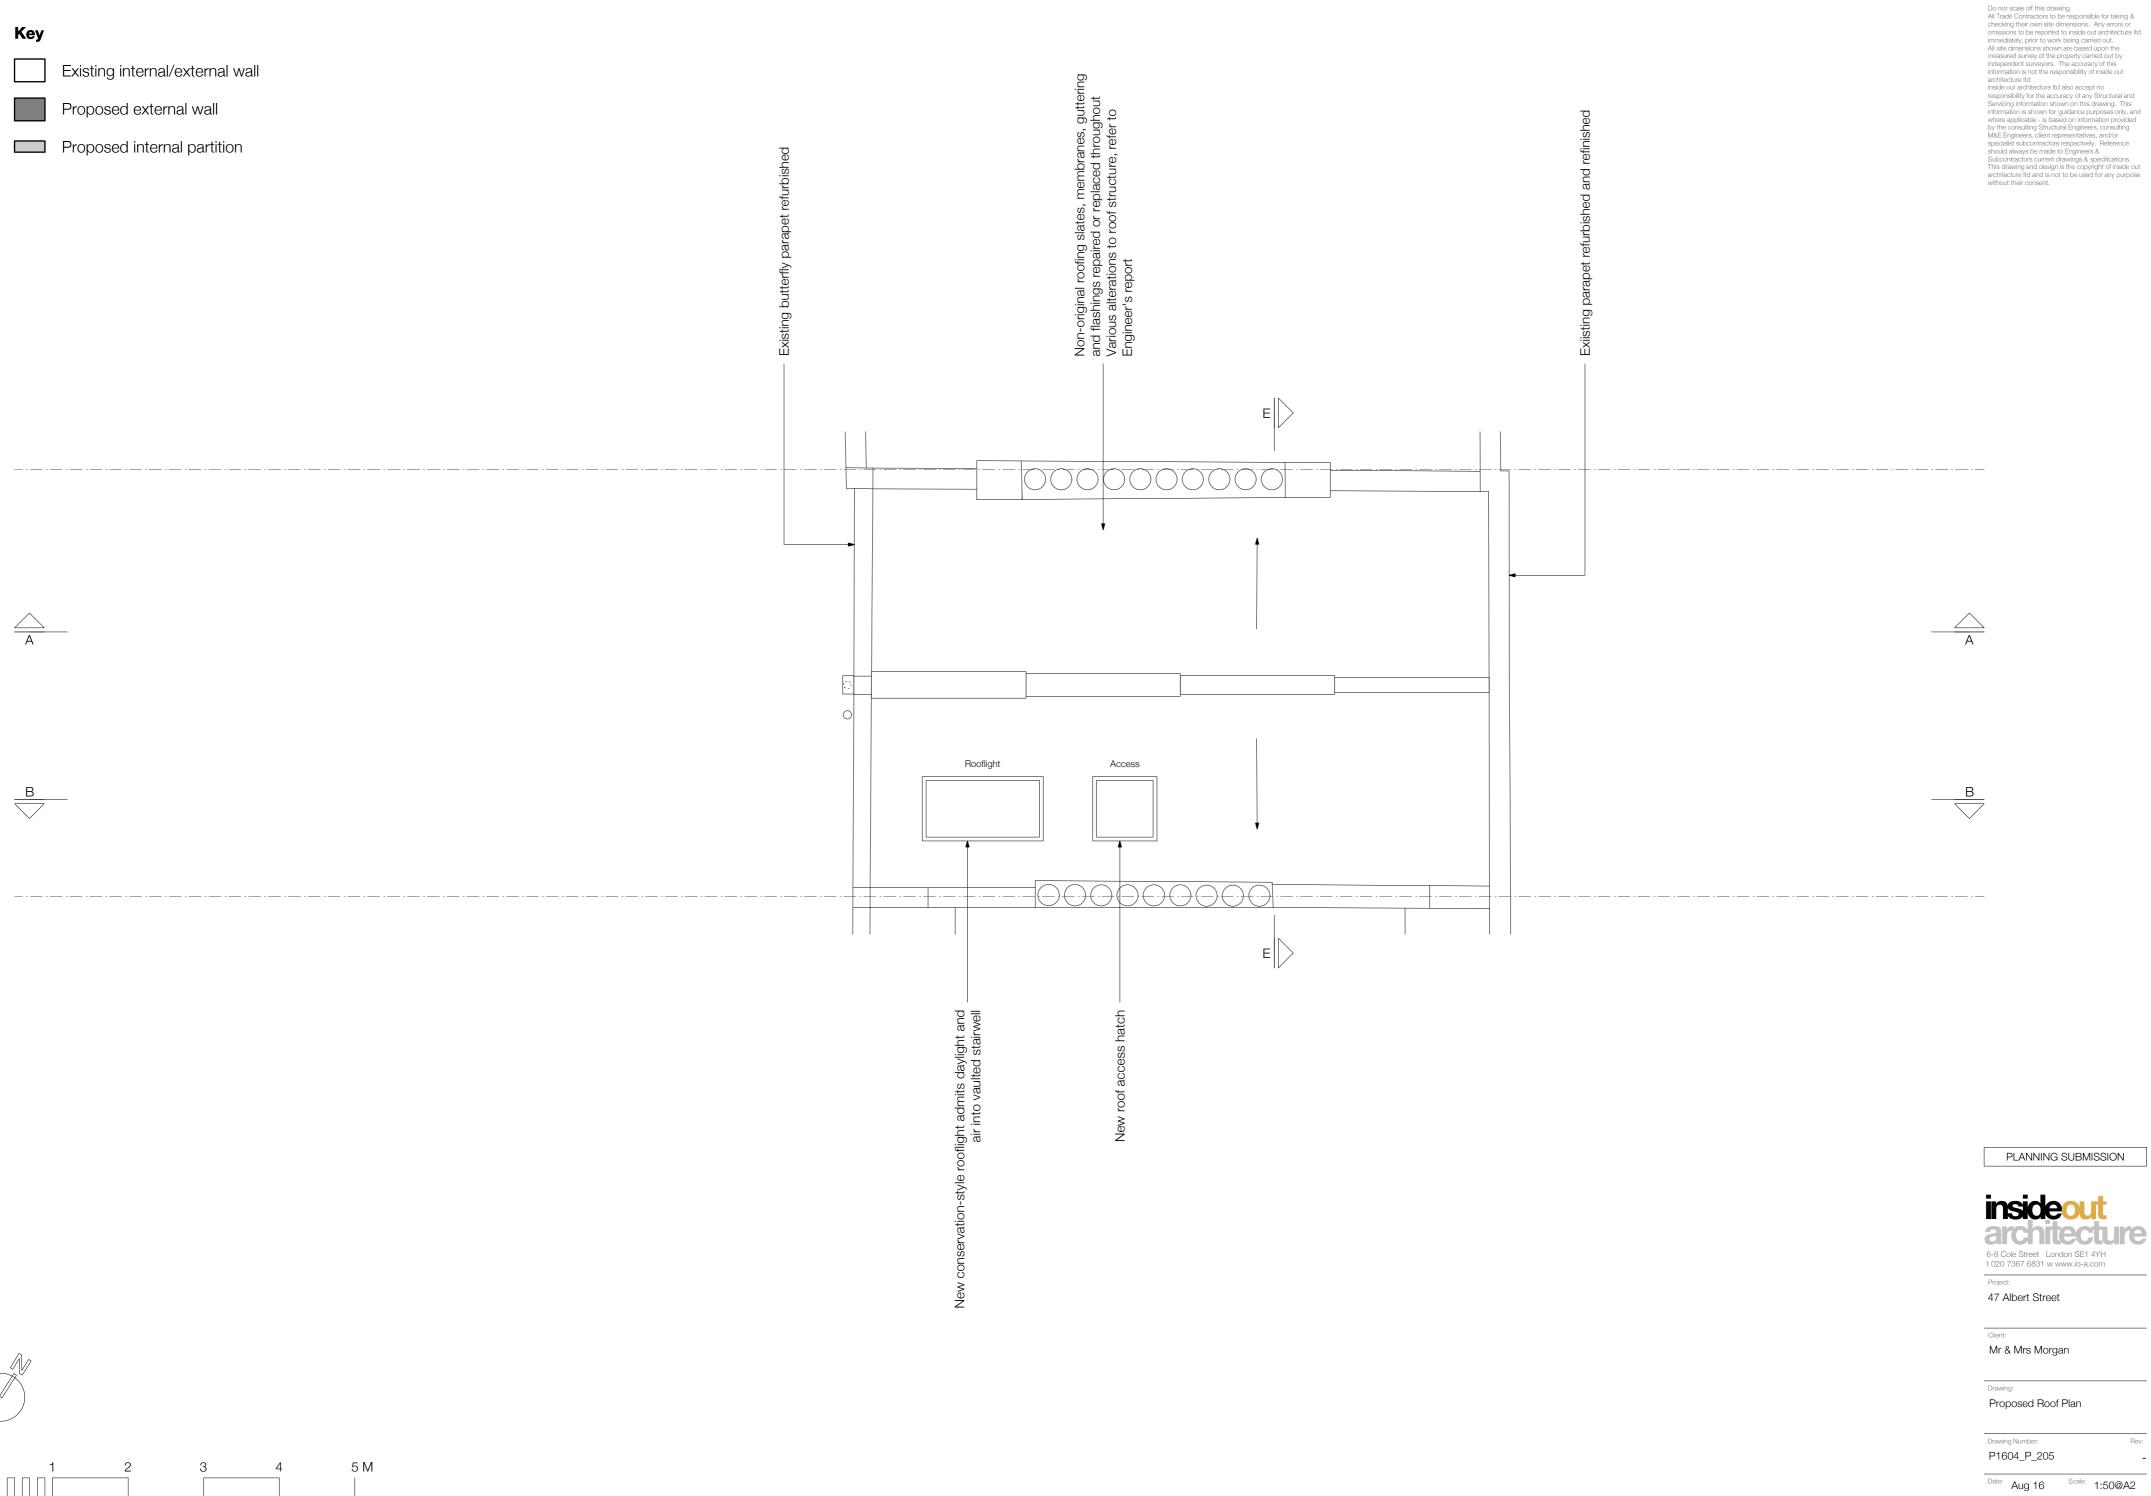

PLANNING SUBMISSION

insideout

P1604\_P\_202







- 1 White painted render
- 2 Existing London Stock brick
- 3 Reclaimed London Stock brick
- 4 Thin format, light coloured brick
- 5 Bronzed framed glazing
- 6 Frameless glazing
- 7 Bronzed metal balustrading
- 8 Black cast iron balustrading
- 9 Existing white painted timber box sash windows



Do not scale off this drawing.

All Trade Contractors to be responsible for taking & checking their own site dimensions. Any errors or omissions to be reported to inside out architecture Itd immediately, prior to work being carried out.

All site dimensions shown are based upon the measured survey of the property carried out by independent surveyors. The accuracy of this information is not the responsibility of inside out architecture Itd inside out architecture Itd also accept no responsibility fo