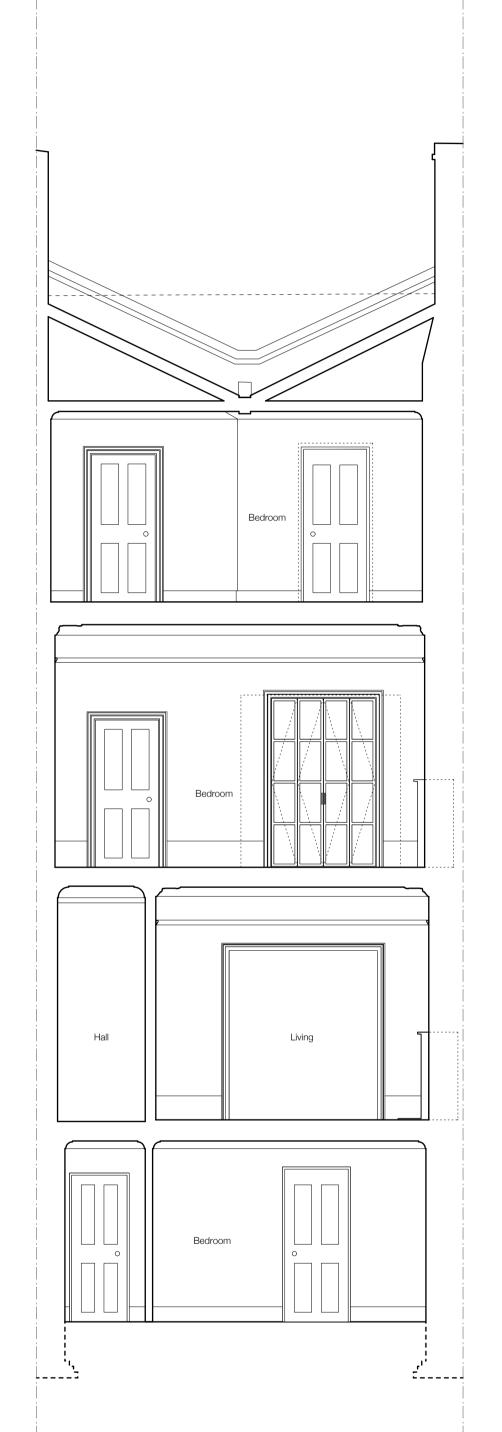

PLANNING SUBMISSION

47 Albert Street

Mr & Mrs Morgan

Proposed Section CC / DD / EE

P1604\_P\_292

Typical Picture Rail Profile
1:1

Typical Architrave Profile
1:1