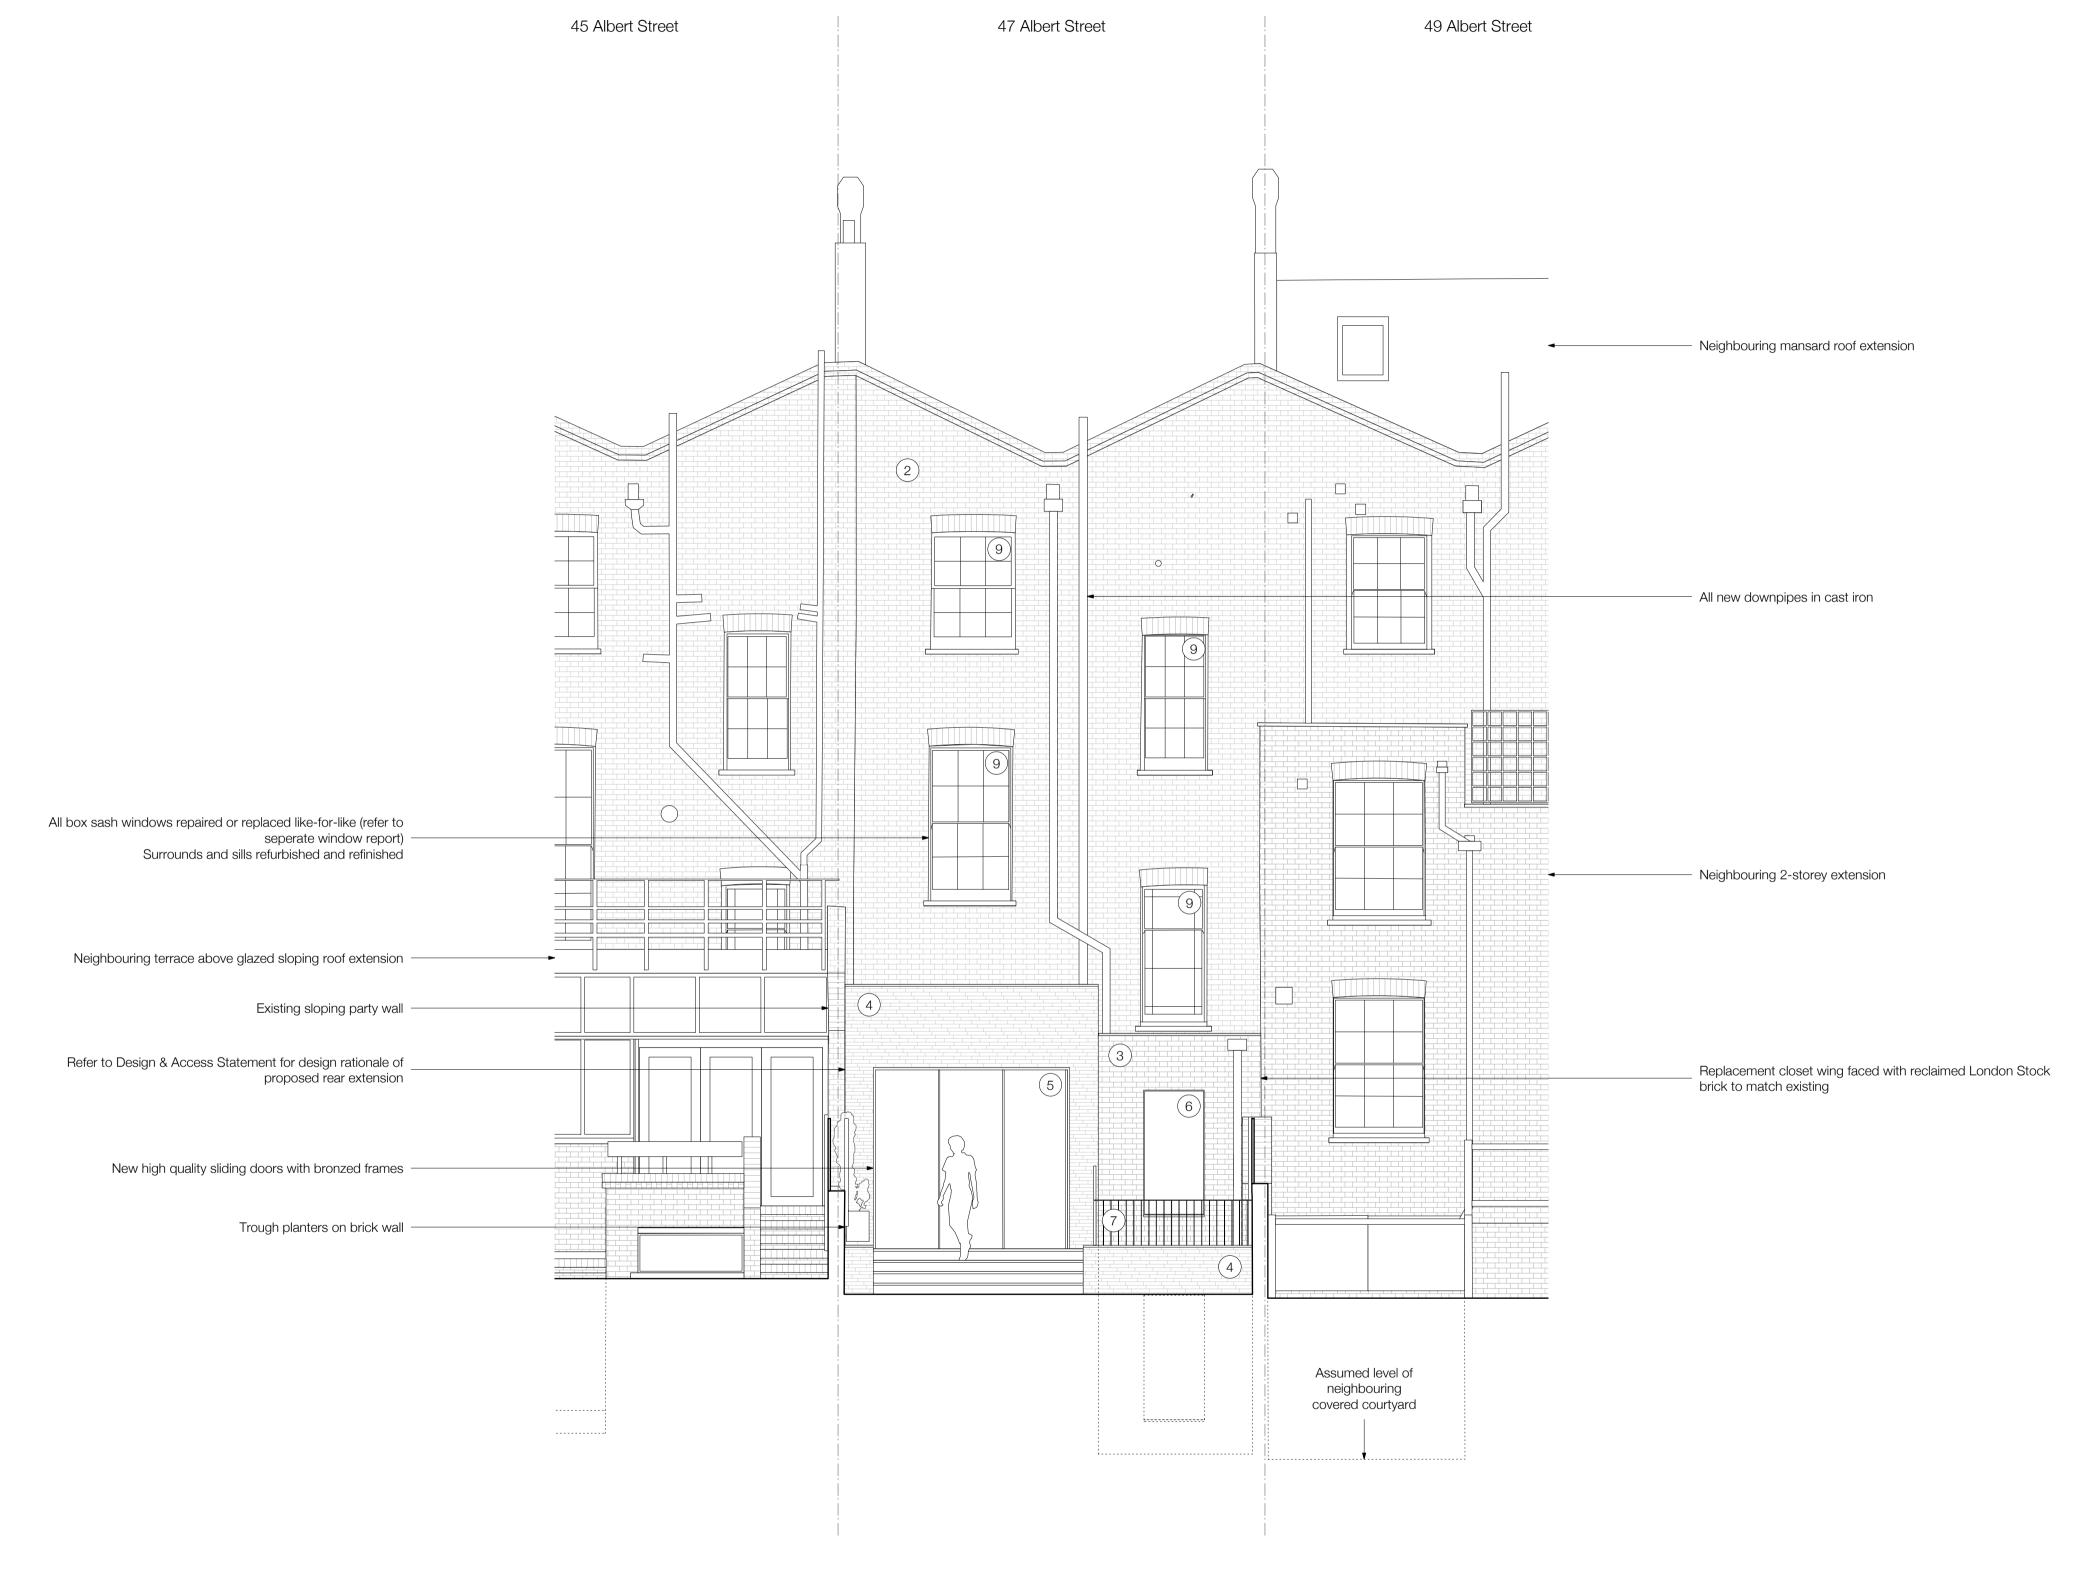

47 Albert Street

45 Albert Street

Do not scale off this drawing.

All Trade Contractors to be responsible for taking & checking their own site dimensions. Any errors or omissions to be reported to inside out architecture Itd immediately, prior to work being carried out.

All site dimensions shown are based upon the measured survey of the property carried out by independent surveyors. The accuracy of this information is not the responsibility of inside out architecture Itd inside out architecture Itd also accept no responsibility for the accuracy of any Structural and Servicing information shown on this drawing. This information is shown for guidance purposes only, and where applicable - is based on information provided by the consulting Structural Engineers, consulting M&E Engineers, client representatives, and/or specialist subcontractors respectively. Reference should always be made to Engineers & Subcontractors current drawings & specifications.

This drawing and design is the copyright of inside out architecture Itd and is not to be used for any purpose without their consent.

49 Albert Street

6-8 Cole Street London SE1 4YH t 020 7367 6831 w www.io-a.com

PLANNING SUBMISSION

47 Albert Street

Mr & Mrs Morgan

Proposed Section CC / DD / EE

P1604\_P\_292

Typical Picture Rail Profile
1:1

Typical Architrave Profile
1:1