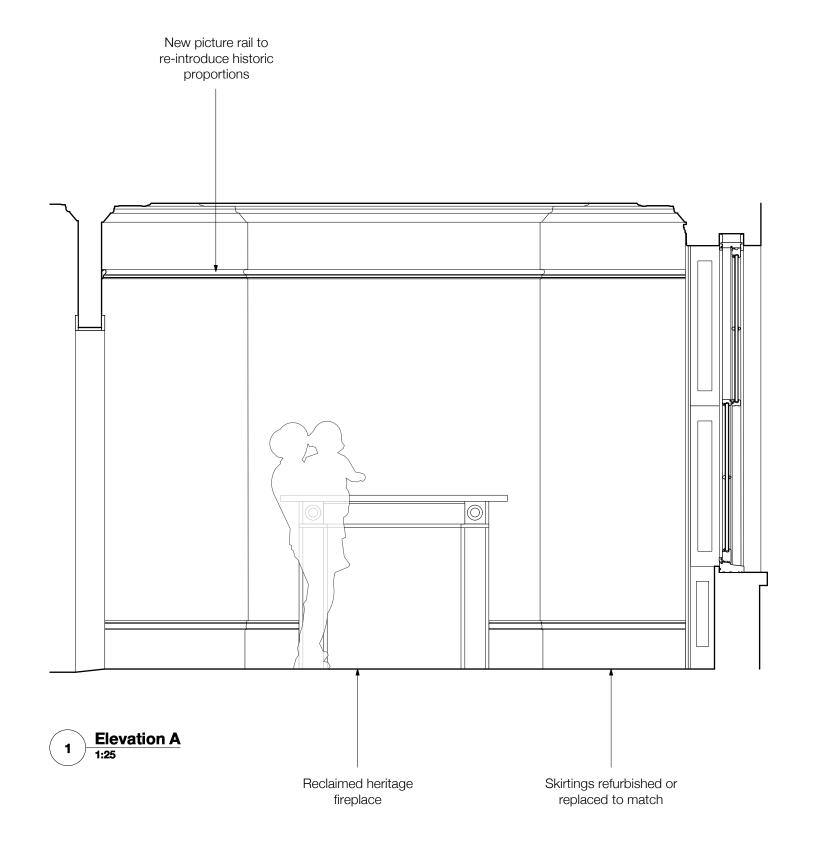

PLANNING SUBMISSION

6-8 Cole Street London SE1 4YH t 020 7367 6831 w www.io-a.com

47 Albert Street

Client:

Mr & Mrs Morgan

Living Room Elevation A

Drawing Number:

P1604\_P\_R-11\_1

PLANNING SUBMISSION

6-8 Cole Street London SE1 4YH t 020 7367 6831 w www.io-a.com

47 Albert Street

Client:

Mr & Mrs Morgan

En Suite Elevations A & B

Drawing Number: P1604\_P\_R-14\_1

Floorboards exposed, refurbished and refinished