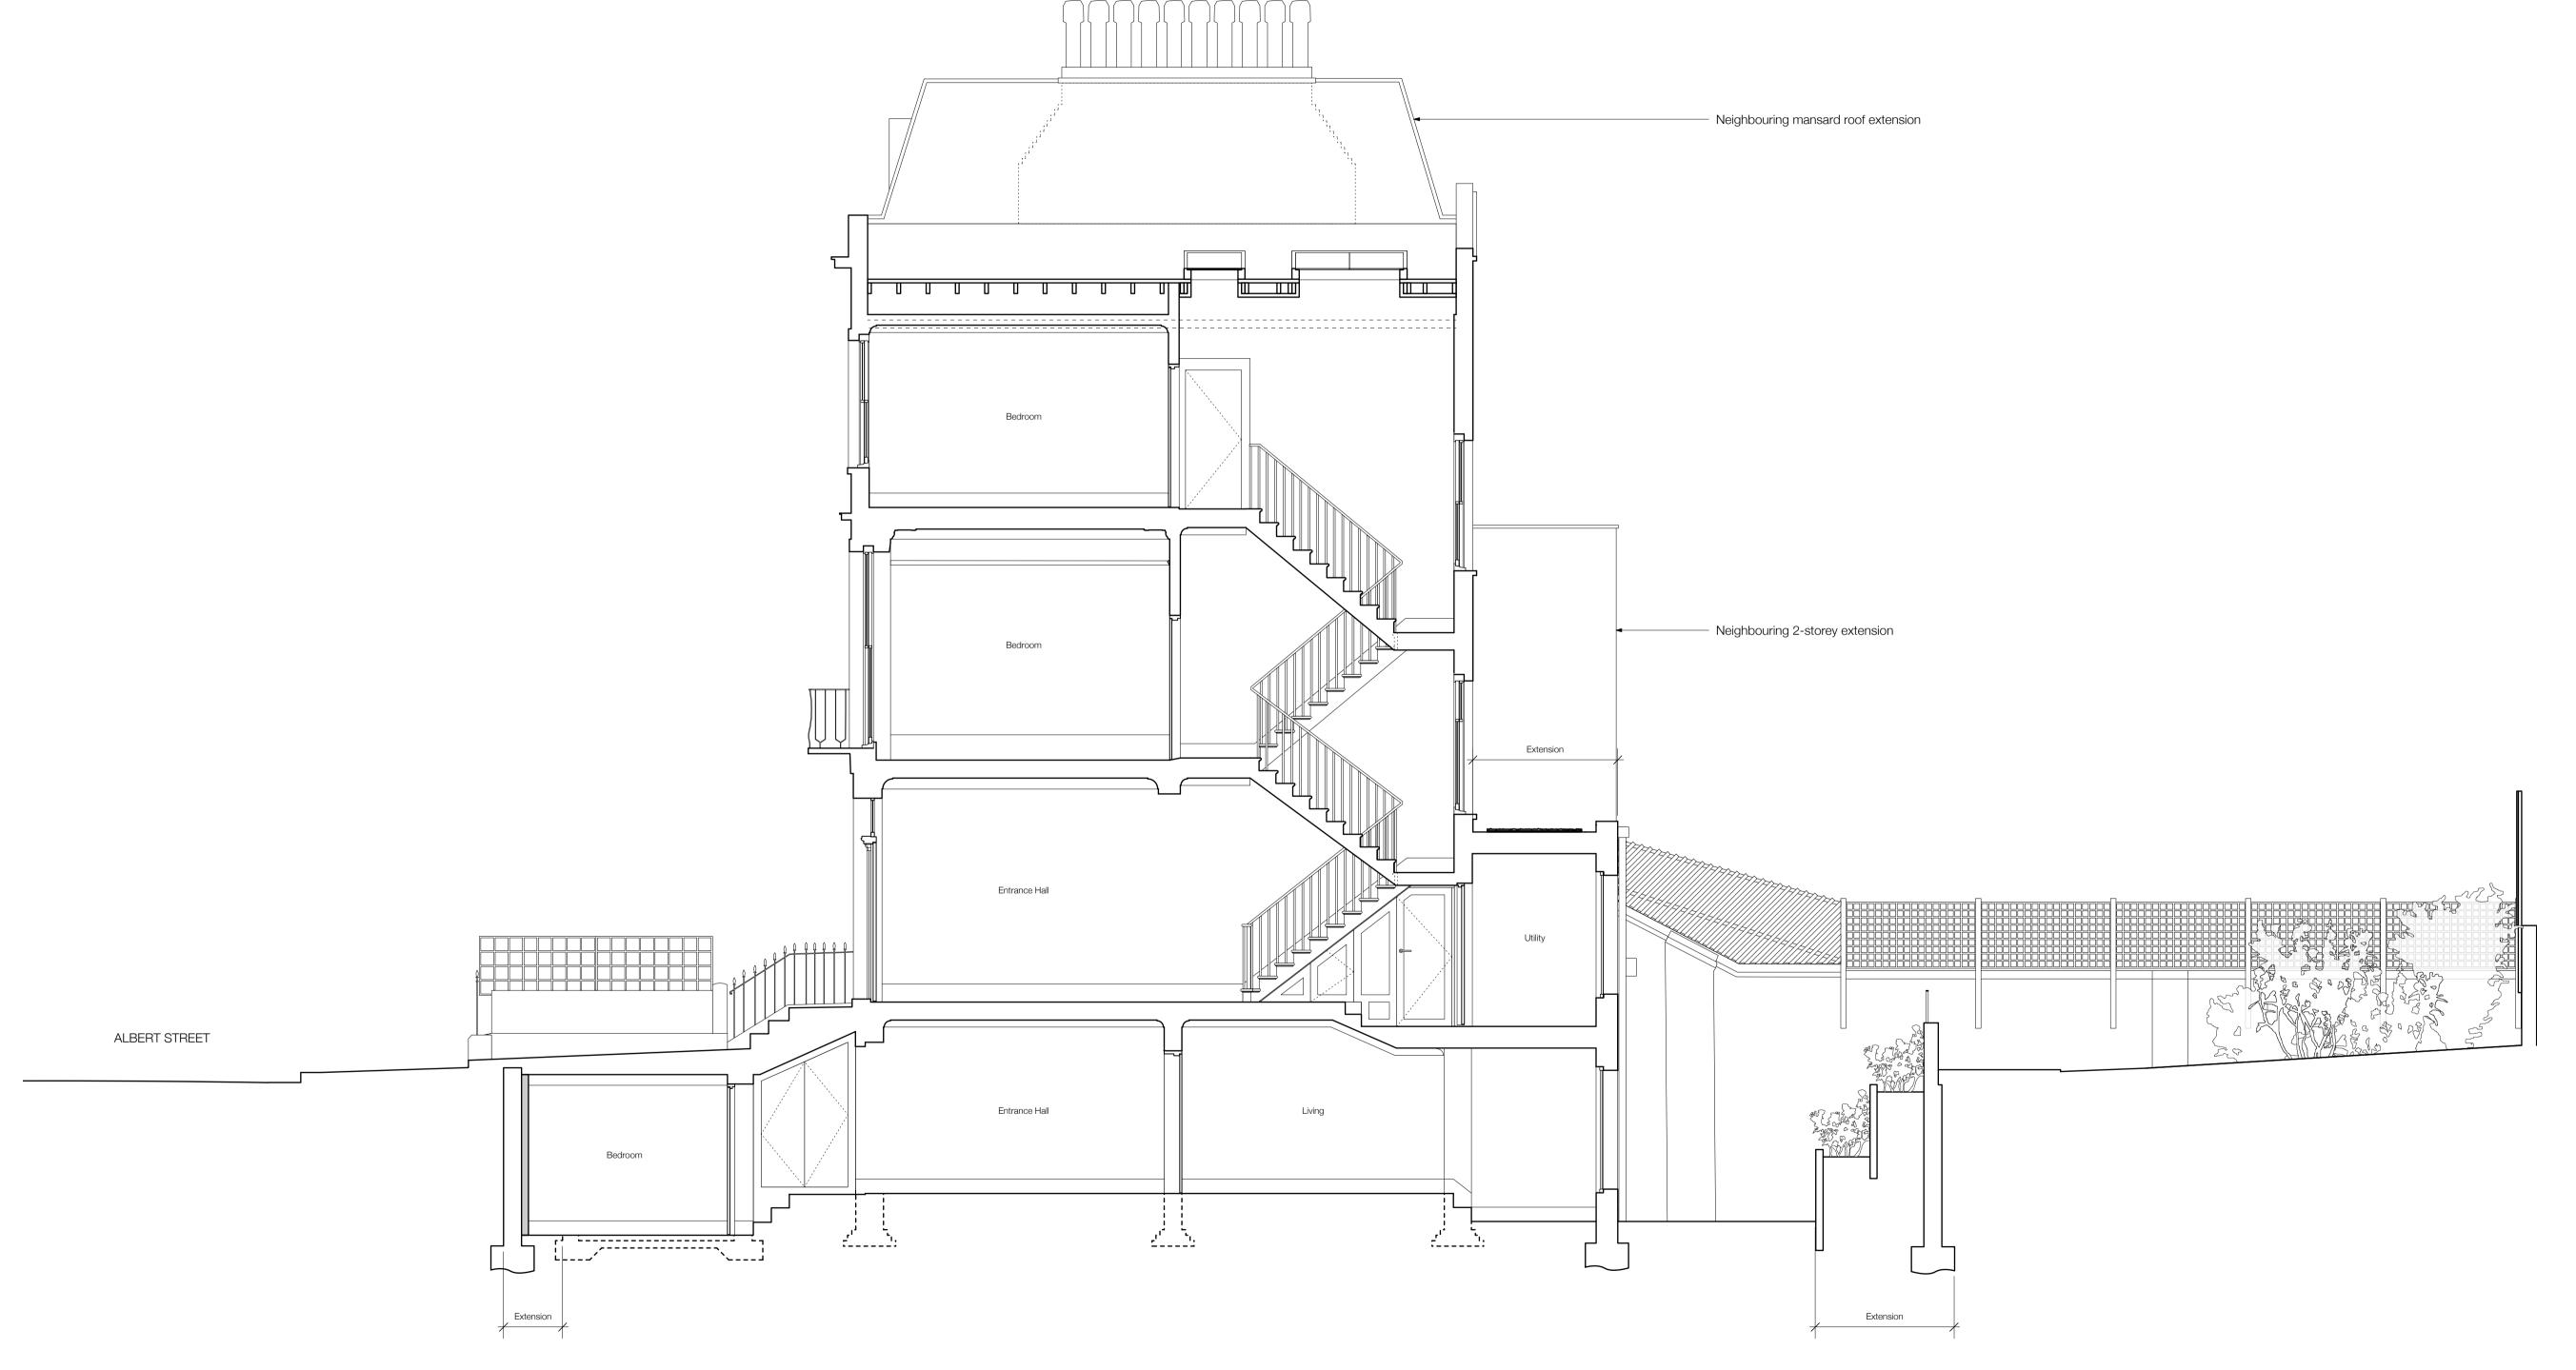

This drawing and design is the copyright of inside out architecture Itd and is not to be used for any purpose without their consent.

Proposed Section BB 1:50

PLANNING SUBMISSION

47 Albert Street

Mr & Mrs Morgan

Proposed Section BB

P1604\_P\_291

- 1 White painted render
- 2 Existing London Stock brick
- 3 Reclaimed London Stock brick
- 4 Thin format, light coloured brick
- 5 Bronzed framed glazing
- 6 Frameless glazing
- 7 Bronzed metal balustrading
- 8 Black cast iron balustrading
- 9 Existing white painted timber box sash windows

47 Albert Street

45 Albert Street

Do not scale off this drawing.

All Trade Contractors to be responsible for taking & checking their own site dimensions. Any errors or omissions to be reported to inside out architecture Itd immediately, prior to work being carried out.

All site dimensions shown are based upon the measured survey of the property carried out by independent surveyors. The accuracy of this information is not the responsibility of inside out architecture Itd inside out architecture Itd also accept no responsibility for the accuracy of any Structural and Servicing information shown on this drawing. This information is shown for guidance purposes only, and where applicable - is based on information provided by the consulting Structural Engineers, consulting M&E Engineers, client representatives, and/or specialist subcontractors respectively. Reference should always be made to Engineers & Subcontractors current drawings & specifications.

This drawing and design is the copyright of inside out architecture Itd and is not to be used for any purpose without their consent.

49 Albert Street

6-8 Cole Street London SE1 4YH t 020 7367 6831 w www.io-a.com