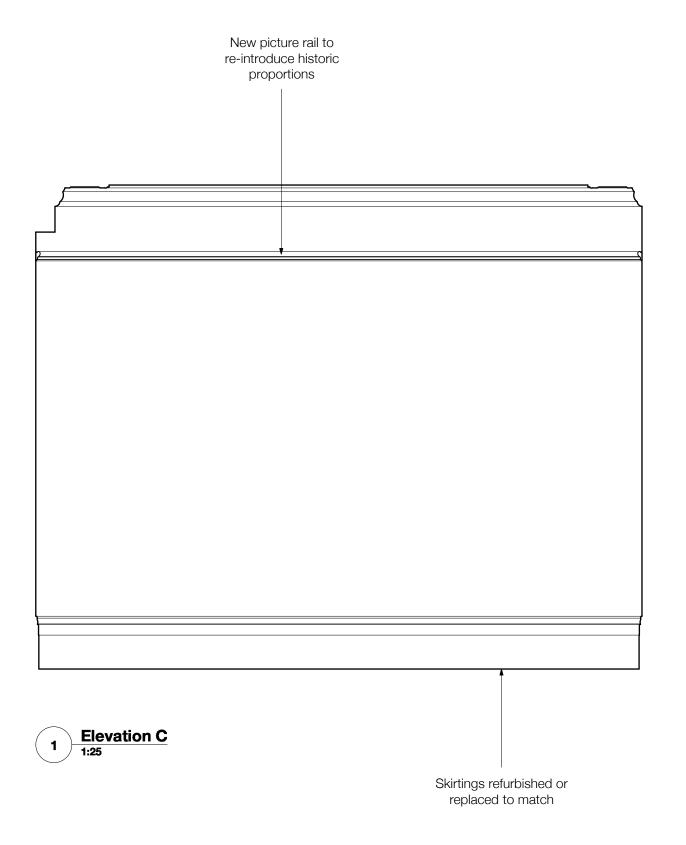

PLANNING SUBMISSION

6-8 Cole Street London SE1 4YH t 020 7367 6831 w www.io-a.com

47 Albert Street

Client:

Mr & Mrs Morgan

En Suite Elevations A & B

Drawing Number: P1604\_P\_R-14\_1

Floorboards exposed, refurbished and refinished