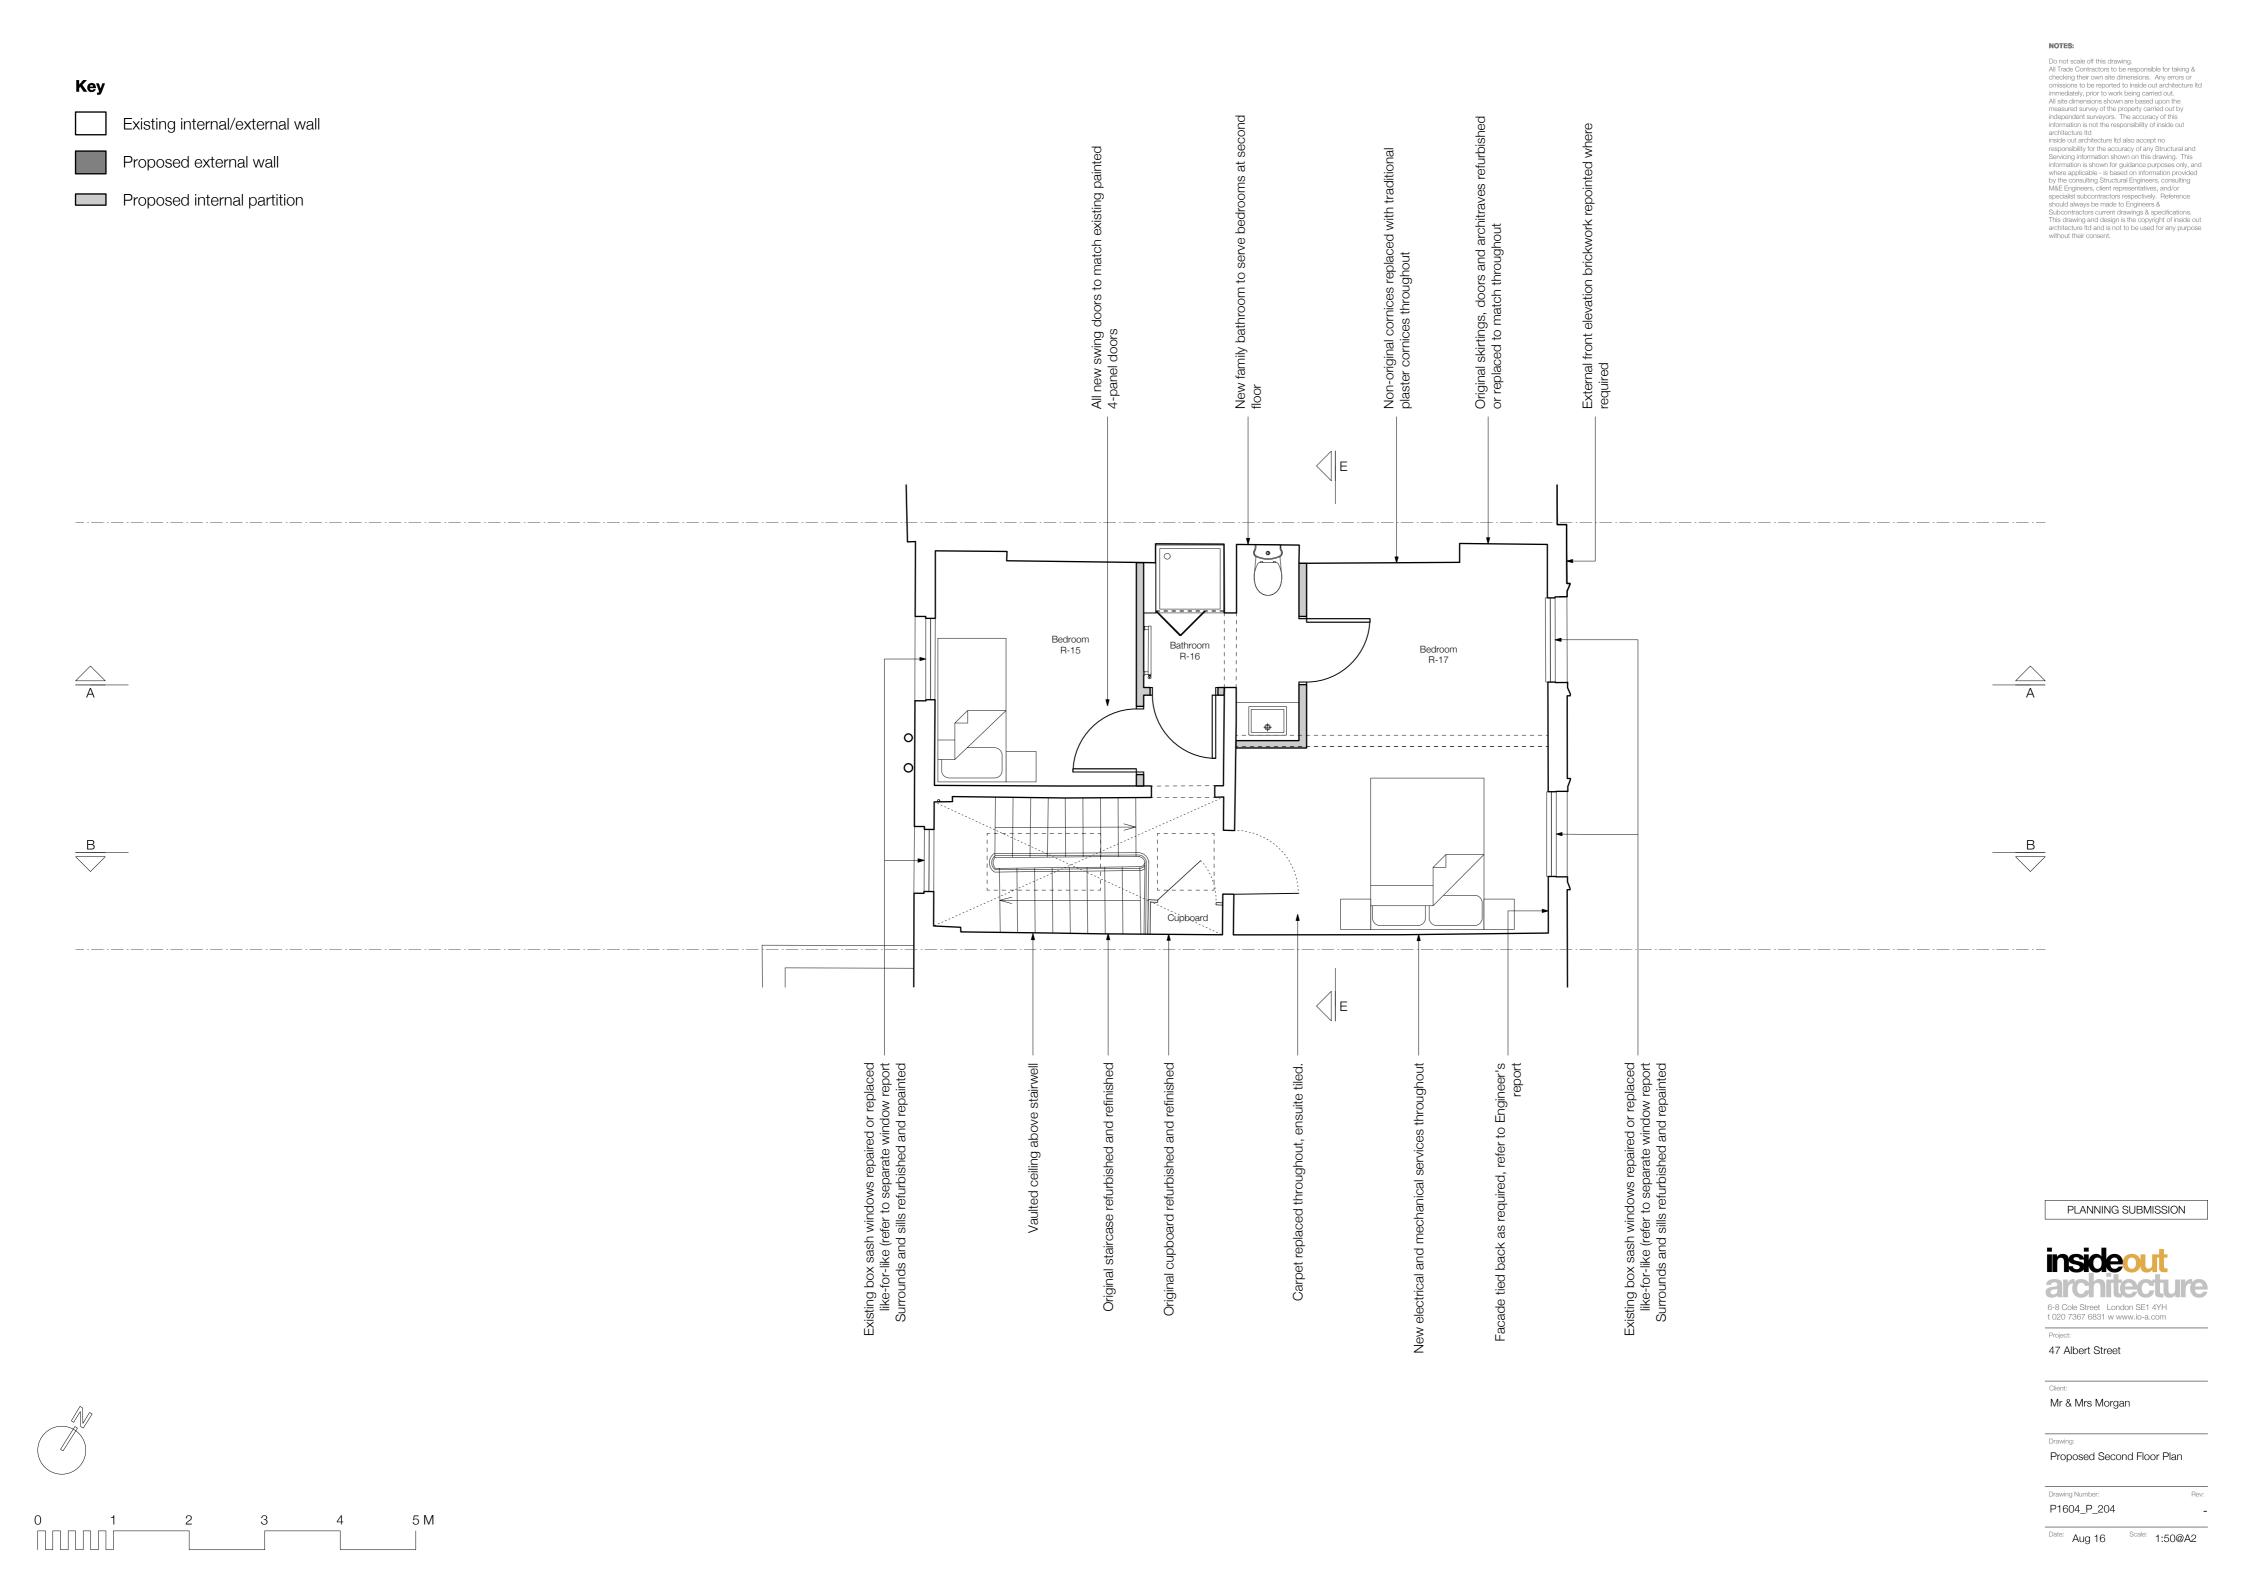

PLANNING SUBMISSION

insideout

P1604\_P\_202







- 1 White painted render
- 2 Existing London Stock brick
- 3 Reclaimed London Stock brick
- 4 Thin format, light coloured brick
- 5 Bronzed framed glazing
- 6 Frameless glazing
- 7 Bronzed metal balustrading
- 8 Black cast iron balustrading
- 9 Existing white painted timber box sash windows



Do not scale off this drawing.

All Trade Contractors to be responsible for taking & checking their own site dimensions. Any errors or omissions to be reported to inside out architecture Itd immediately, prior to work being carried out.

All site dimensions shown are based upon the measured survey of the property carried out by independent surveyors. The accuracy of this information is not the responsibility of inside out architecture Itd inside out architecture Itd also accept no responsibility