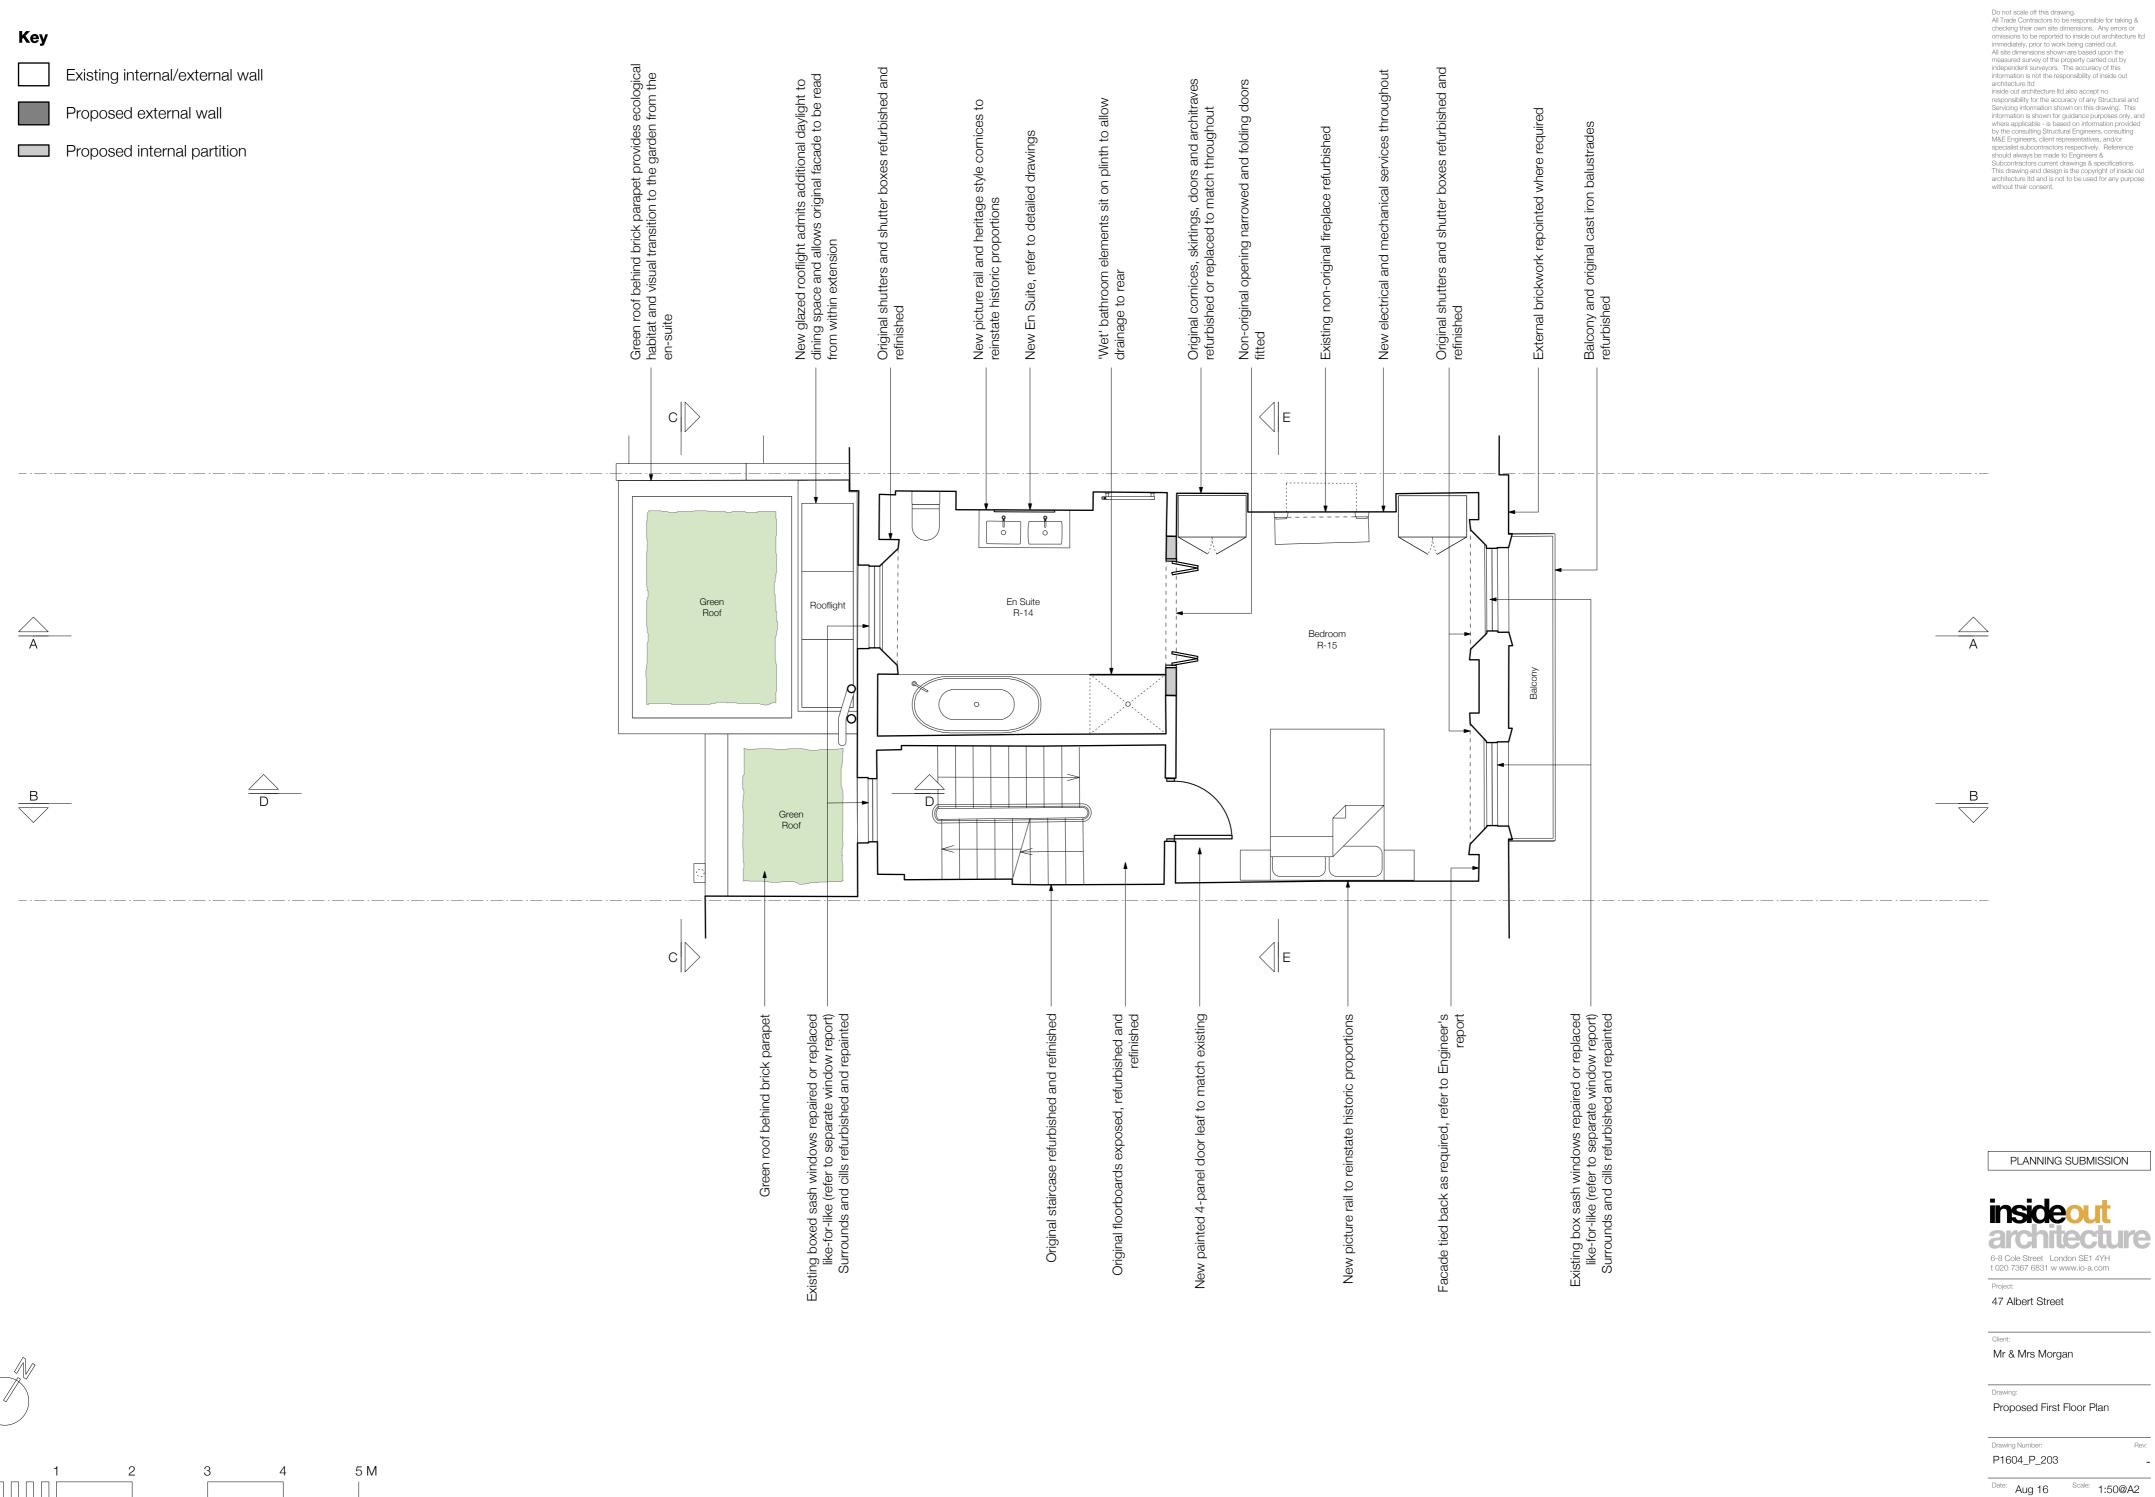

PLANNING SUBMISSION

insideout

P1604\_P\_202







- 1 White painted render
- 2 Existing London Stock brick
- 3 Reclaimed London Stock brick
- 4 Thin format, light coloured brick
- 5 Bronzed framed glazing
- 6 Frameless glazing
- 7 Bronzed metal balustrading
- 8 Black cast iron balustrading
- 9 Existing white painted timber box sash windows



Do not scale off this drawing.

All Trade Contractors to be responsible for taking & checking their own site dimensions. Any errors or omissions to be reported to inside out architecture Itd immediately, prior to work being carried out.

All site dimensions shown are based upon the measured survey of the property carried out by independent surveyors. The accuracy of this information is not the responsibility of inside out architecture Itd inside out architecture Itd also accept no responsibilit