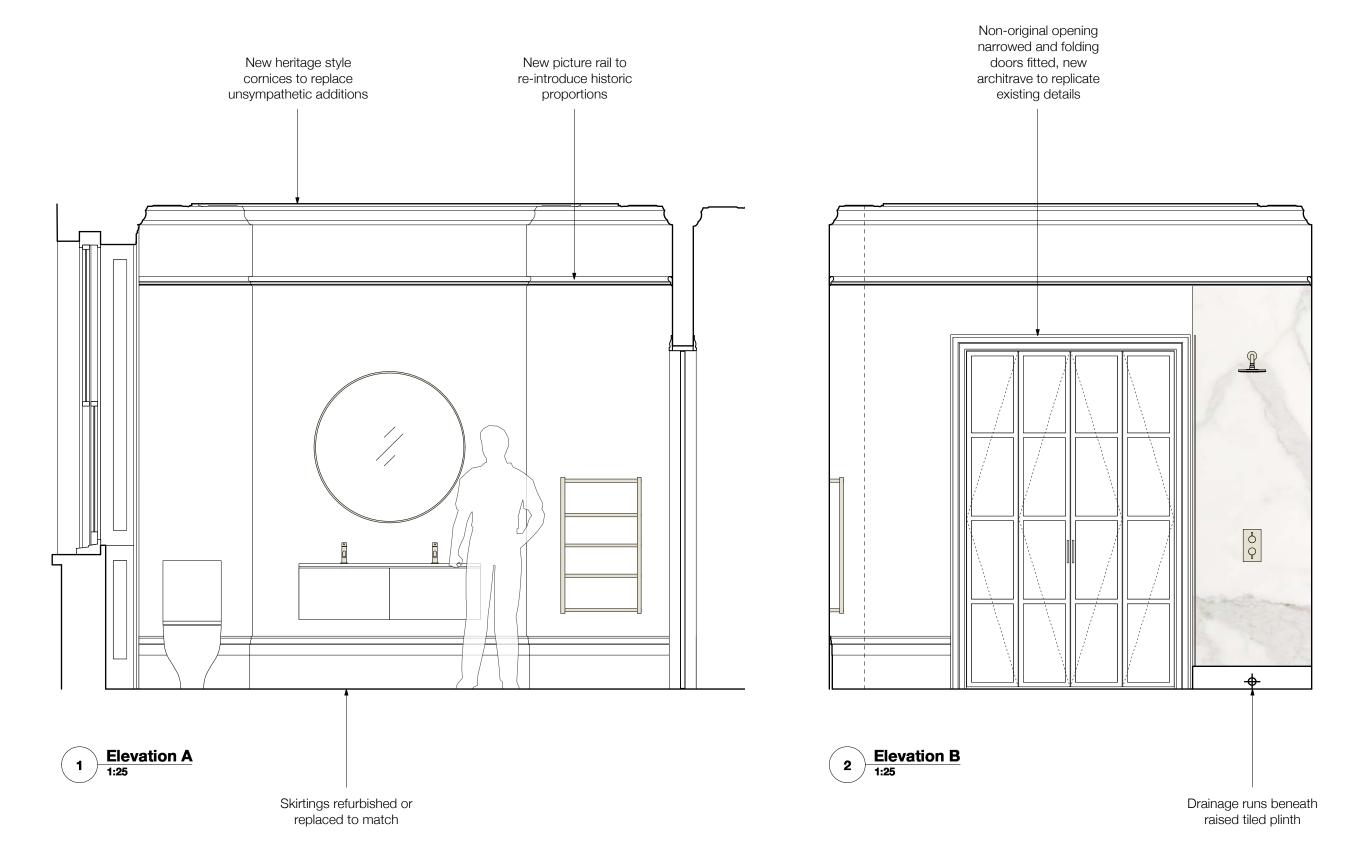

PLANNING SUBMISSION

6-8 Cole Street London SE1 4YH t 020 7367 6831 w www.io-a.com

47 Albert Street

Client:

Mr & Mrs Morgan

En Suite Elevations A & B

Drawing Number: P1604\_P\_R-14\_1

Floorboards exposed, refurbished and refinished

PLANNING SUBMISSION

6-8 Cole Street London SE1 4YH t 020 7367 6831 w www.io-a.com

47 Albert Street

Client:

Mr & Mrs Morgan

En Suite Elevations C & D

Drawing Number: P1604\_P\_R-14\_2

Elevation A 1:25