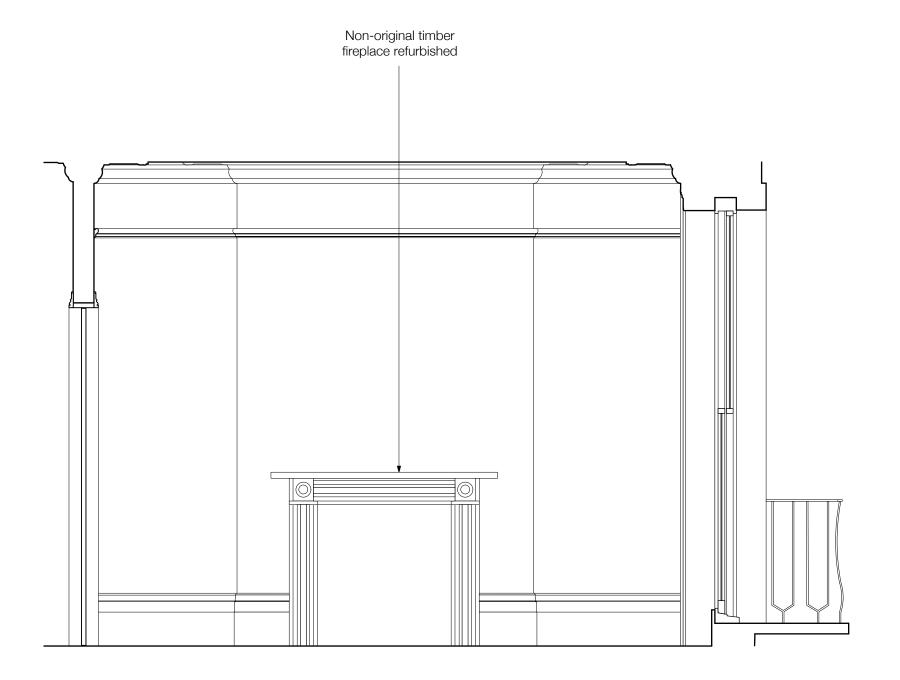

PLANNING SUBMISSION

6-8 Cole Street London SE1 4YH t 020 7367 6831 w www.io-a.com

47 Albert Street

Client:

Mr & Mrs Morgan

Drawing:

Master Bedroom Elevation A

Drawing Number:

PLANNING SUBMISSION

6-8 Cole Street London SE1 4YH t 020 7367 6831 w www.io-a.com

47 Albert Street

Client:

Mr & Mrs Morgan

Master Bedroom Elevation B

Drawing Number:

P1604\_P\_R-15\_2

PLANNING SUBMISSION

6-8 Cole Street London SE1 4YH t 020 7367 6831 w www.io-a.com

47 Albert Street

Client:

Mr & Mrs Morgan

Master Bedroom Elevation C

Drawing Number:

P1604\_P\_R-15\_3

PLANNING SUBMISSION

6-8 Cole Street London SE1 4YH t 020 7367 6831 w www.io-a.com

47 Albert Street

Client:

Mr & Mrs Morgan

Master Bedroom Elevation D

Drawing Number:

P1604\_P\_R-15\_4