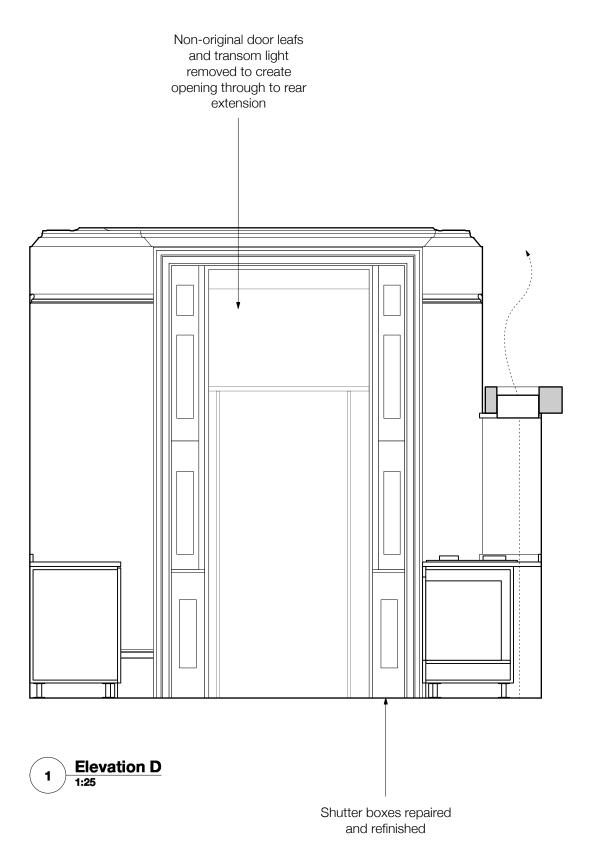

PLANNING SUBMISSION

6-8 Cole Street London SE1 4YH t 020 7367 6831 w www.io-a.com

47 Albert Street

Client:

Mr & Mrs Morgan

Drawing:

Kitchen Elevation D

Drawing Number:

P1604\_P\_R-10\_4

Kitchen Layout

**Kitchen Layout Indicative Only** 