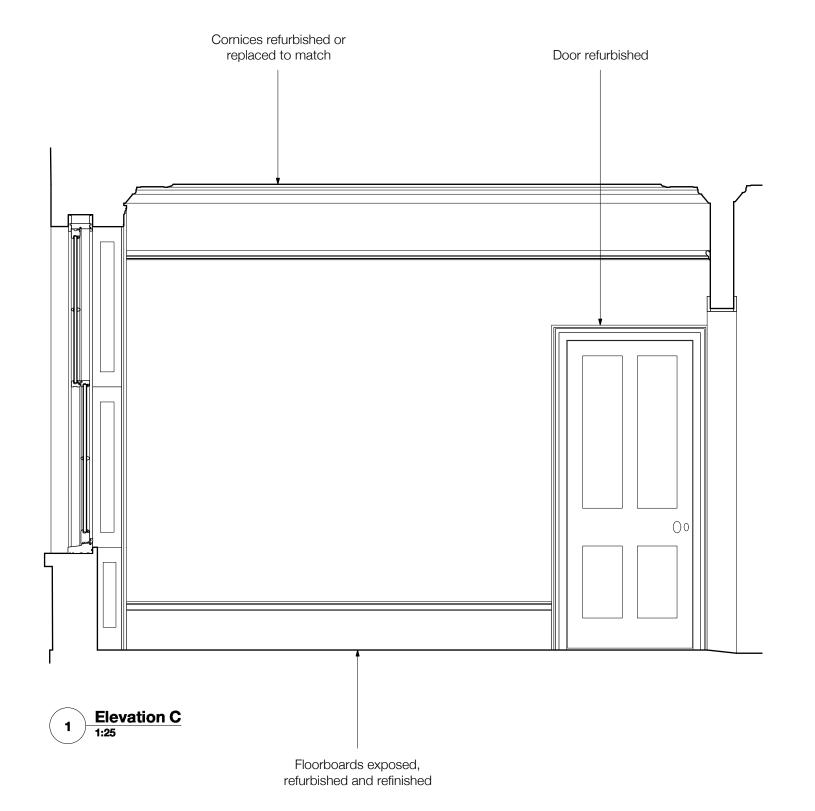

PLANNING SUBMISSION

6-8 Cole Street London SE1 4YH t 020 7367 6831 w www.io-a.com

47 Albert Street

Client:

Mr & Mrs Morgan

En Suite Elevations A & B

Drawing Number: P1604\_P\_R-14\_1

Floorboards exposed, refurbished and refinished