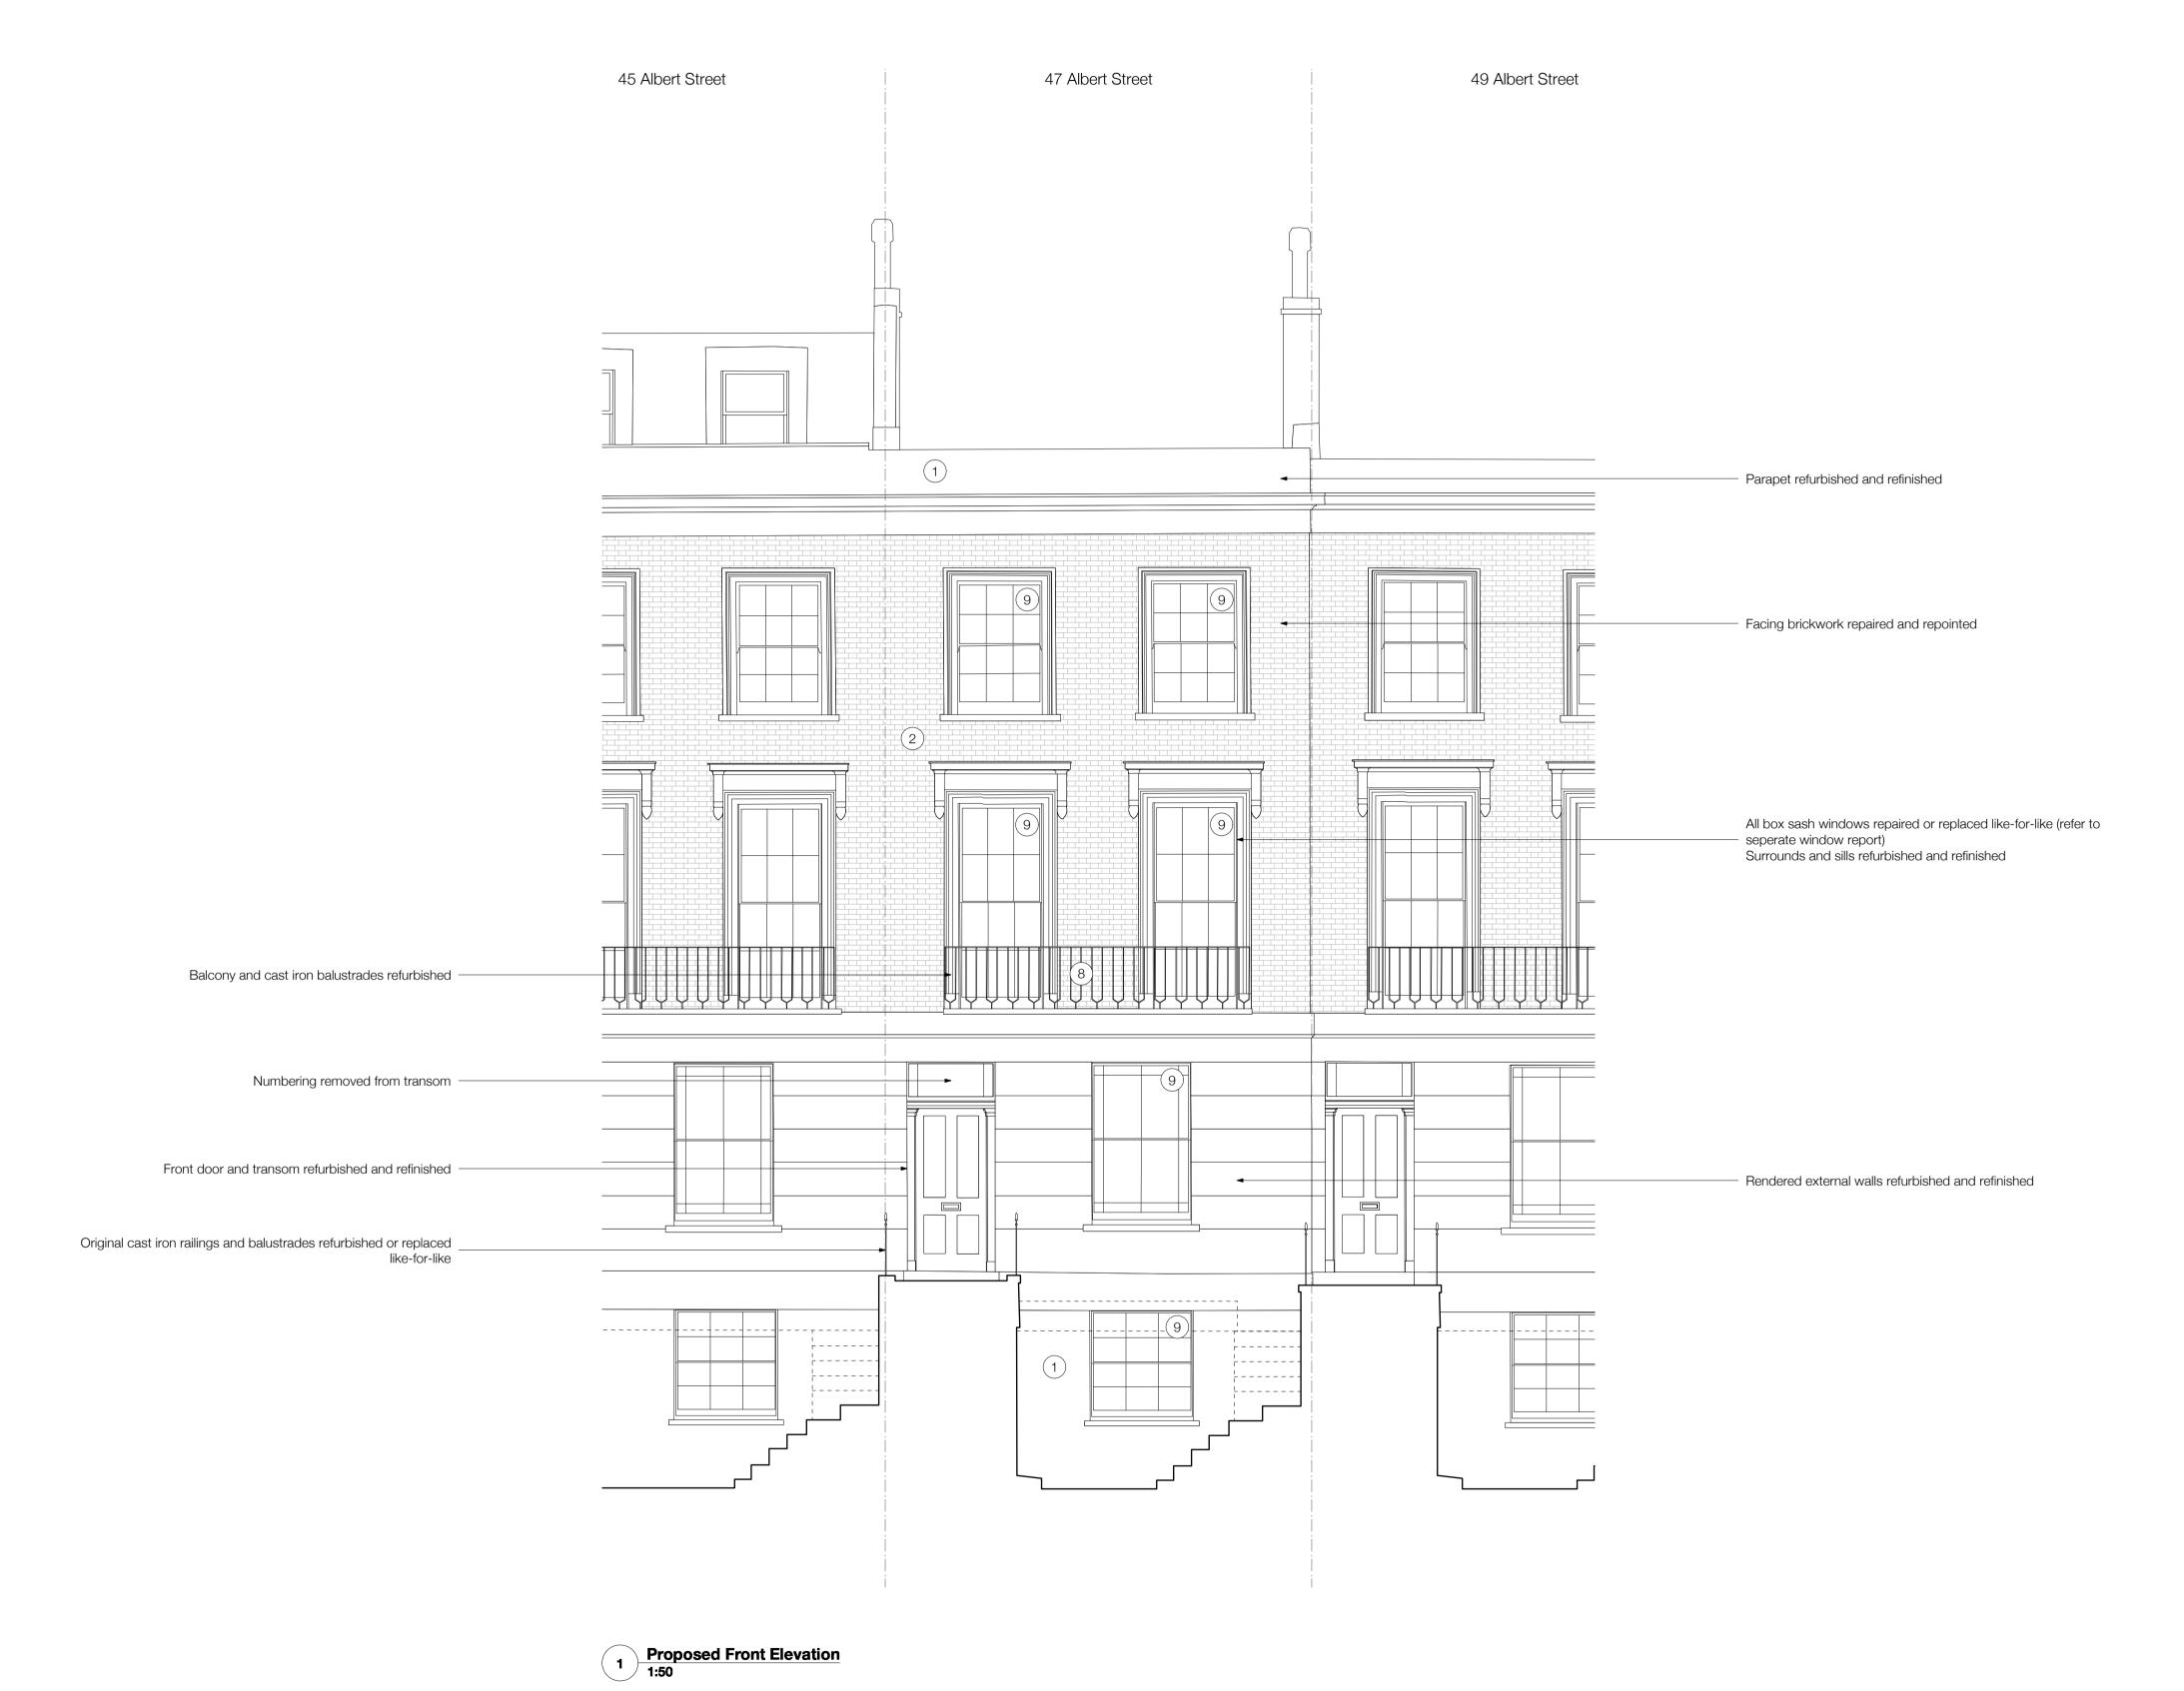

PLANNING SUBMISSION

insideout

P1604\_P\_202

- 1 White painted render
- 2 Existing London Stock brick
- 3 Reclaimed London Stock brick
- 4 Thin format, light coloured brick
- 5 Bronzed framed glazing
- 6 Frameless glazing
- 7 Bronzed metal balustrading
- 8 Black cast iron balustrading
- 9 Existing white painted timber box sash windows