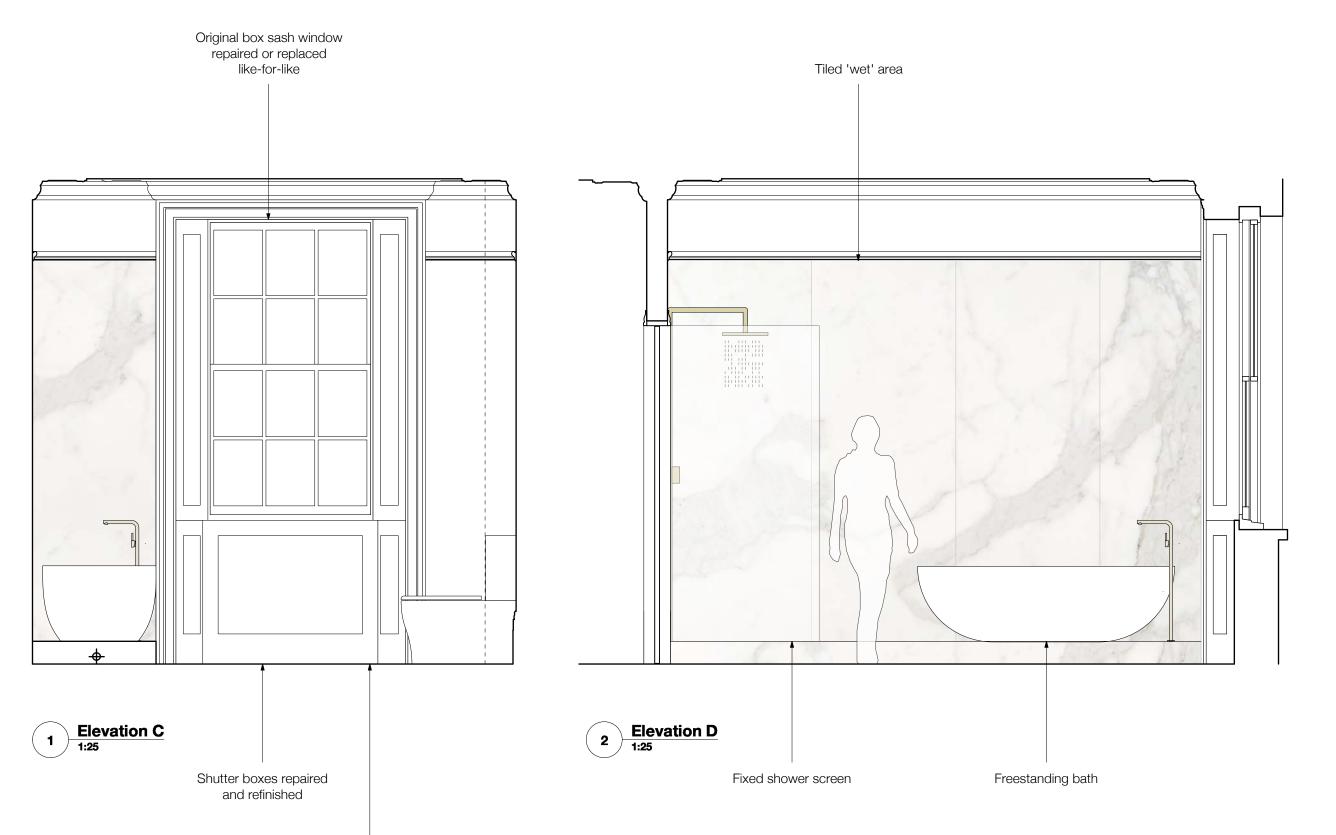

PLANNING SUBMISSION

6-8 Cole Street London SE1 4YH t 020 7367 6831 w www.io-a.com

47 Albert Street

Client:

Mr & Mrs Morgan

En Suite Elevations A & B

Drawing Number: P1604\_P\_R-14\_1

Floorboards exposed, refurbished and refinished

PLANNING SUBMISSION

6-8 Cole Street London SE1 4YH t 020 7367 6831 w www.io-a.com

47 Albert Street

Client:

Mr & Mrs Morgan

En Suite Elevations C & D

Drawing Number: P1604\_P\_R-14\_2

Elevation A 1:25