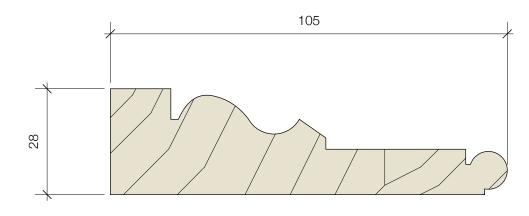

PLANNING SUBMISSION

47 Albert Street

Mr & Mrs Morgan

Proposed Section CC / DD / EE

P1604\_P\_292

Typical Picture Rail Profile
1:1

Typical Architrave Profile
1:1

## PLANNING SUBMISSION

6-8 Cole Street London SE1 4YH t 020 7367 6831 w www.io-a.com

47 Albert St

Client:

Mr & Mrs Morgan

Drawing:

Proposed Moulding Profiles

Drawing Number:

P1604\_P\_501