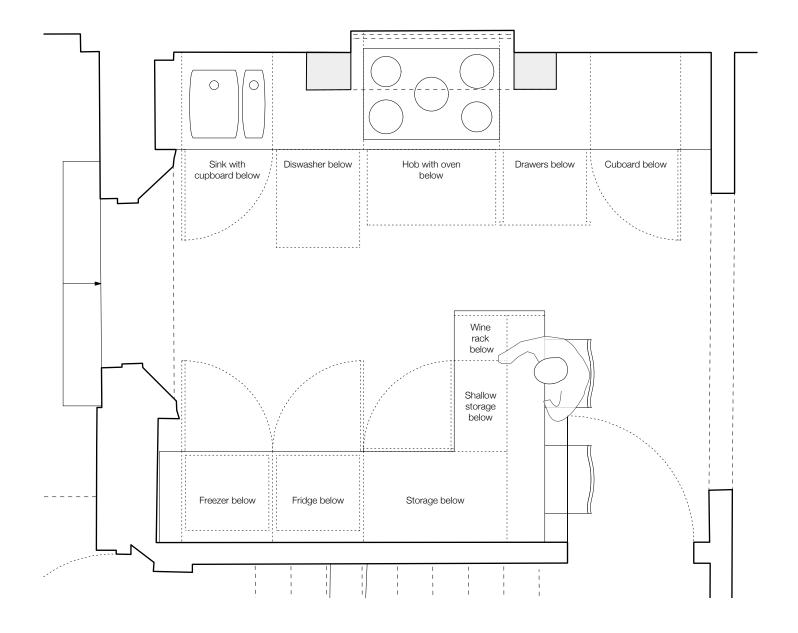

P1604\_P\_R-10\_4

Kitchen Layout

**Kitchen Layout Indicative Only** 

PLANNING SUBMISSION

6-8 Cole Street London SE1 4YH t 020 7367 6831 w www.io-a.com

47 Albert Street

Client:

Mr & Mrs Morgan

Drawing:

Kitchen Layout

Drawing Number:

P1604\_P\_R-10\_5

Do not scale off this drawing.

All Trade Contractors to be responsible for taking & checking their own site dimensions. Any errors or omissions to be reported to inside out architecture Itd immediately, prior to work being carried out.