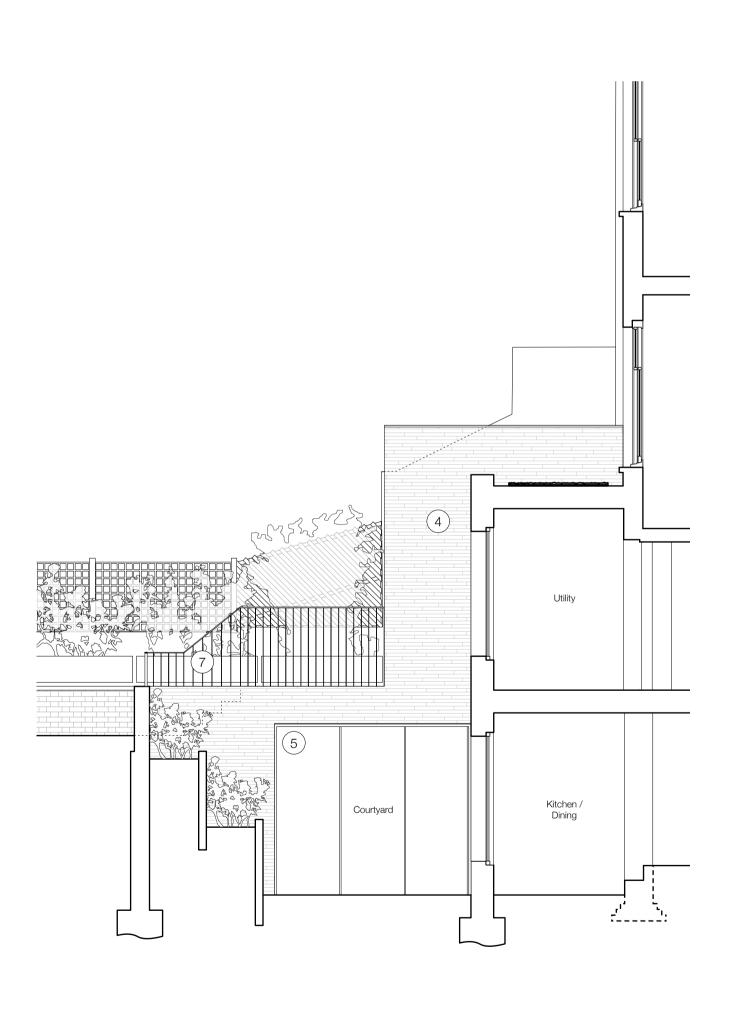

PLANNING SUBMISSION

47 Albert Street

Mr & Mrs Morgan

Proposed Section CC / DD / EE

P1604\_P\_292

Typical Picture Rail Profile
1:1

Typical Architrave Profile
1:1