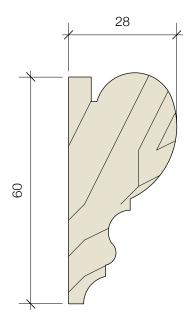

PLANNING SUBMISSION

47 Albert Street

Mr & Mrs Morgan

Proposed Section CC / DD / EE

P1604\_P\_292

Typical Picture Rail Profile
1:1

Typical Architrave Profile
1:1

## PLANNING SUBMISSION

6-8 Cole Street London SE1 4YH t 020 7367 6831 w www.io-a.com

47 Albert St

Client:

Mr & Mrs Morgan

Drawing:

Proposed Moulding Profiles

Drawing Number:

P1604\_P\_501