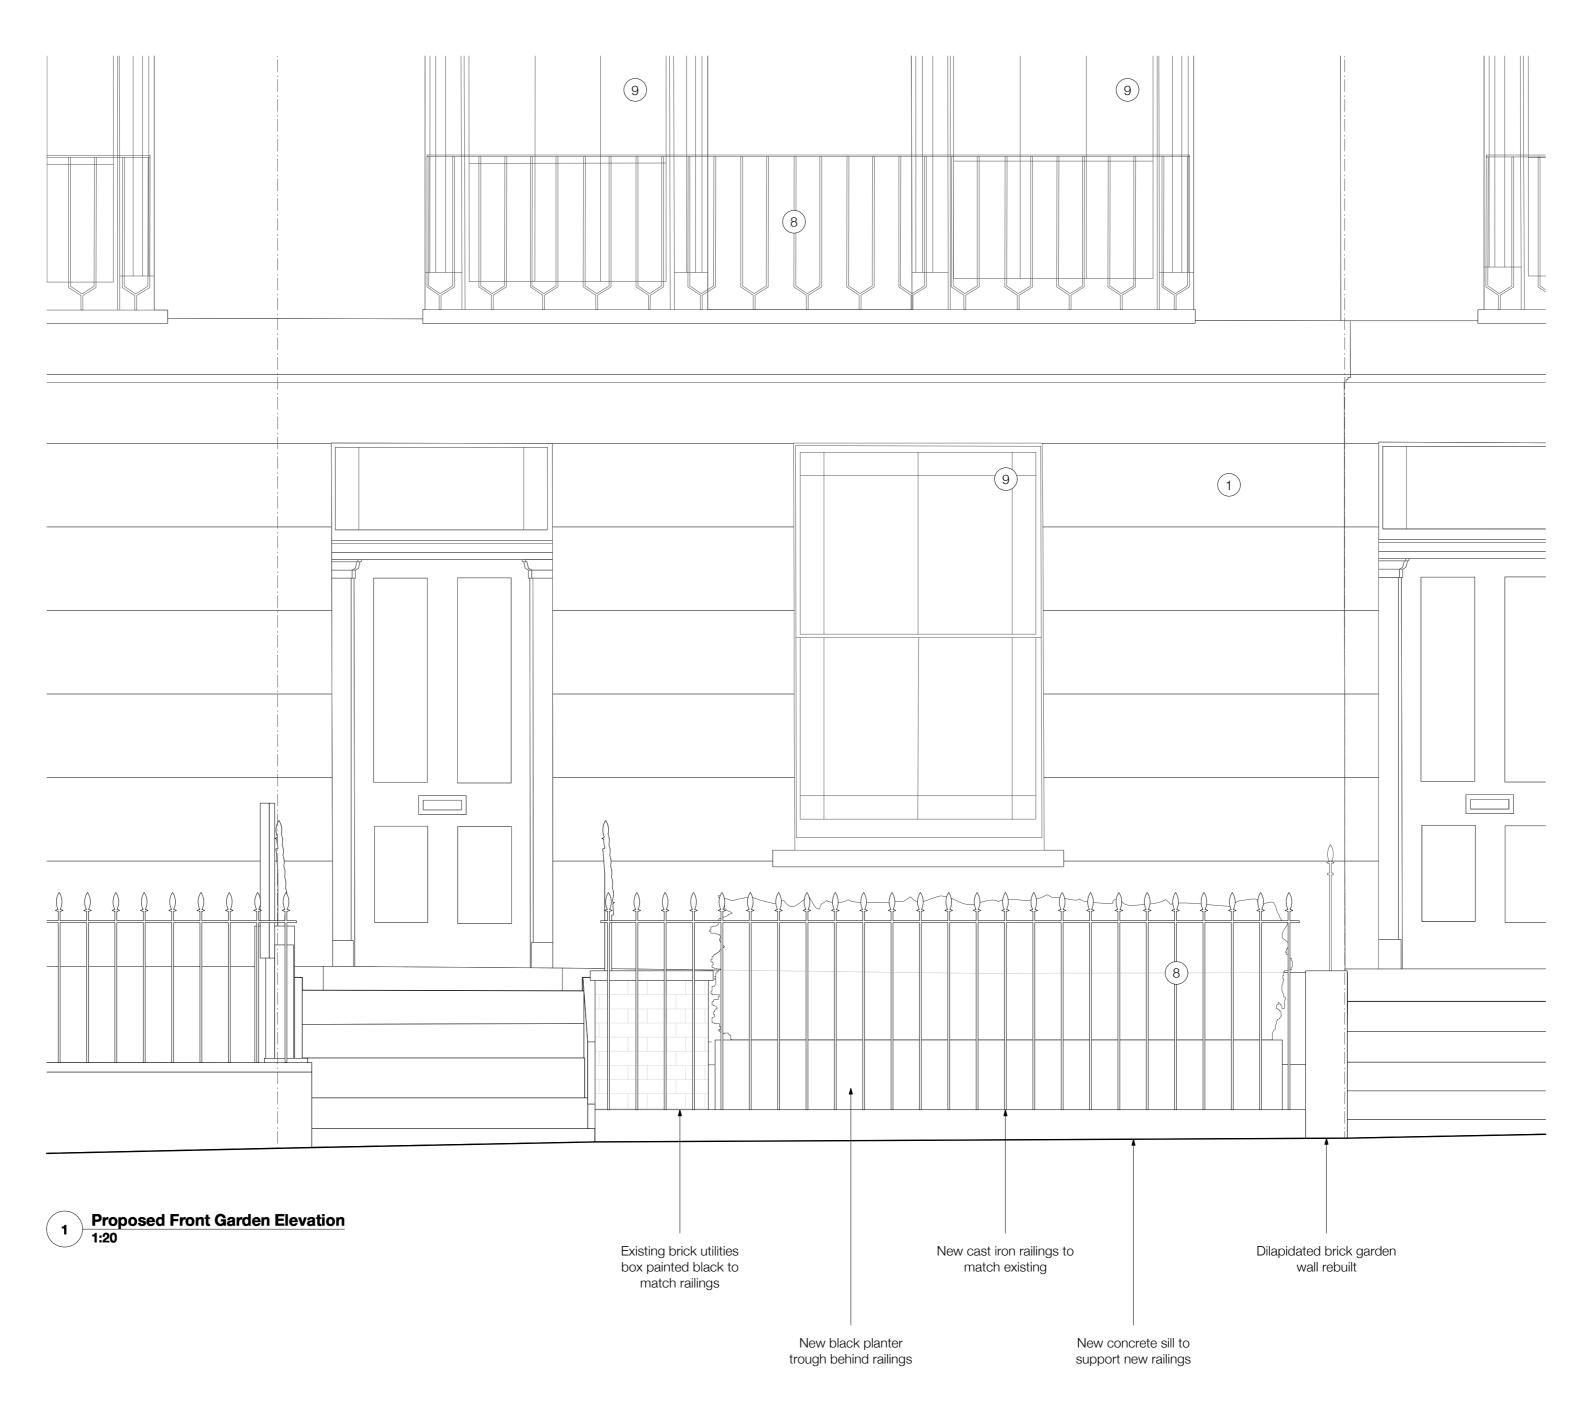

PLANNING SUBMISSION

insideout architectur

6-8 Cole Street London SE1 4YH t 020 7367 6831 w www.io-a.com

47 Albert Street

Mr & Mrs Morgan

Wil & Wile Worgan

Proposed Front Garden Elevation

Drawing Number: P1604\_P\_272

Date: Aug 16 Scale: 1:20@A2

) 1 2 M

Do not scale off this drawing.

All Trade Contractors to be responsible for taking & checking their own site dimensions. Any errors or omissions to be reported to inside out architecture Itd immediately, prior to work being carried out.

All site dimensions shown are based upon the measured survey of the property carried out by independent surveyors. The accuracy of this information is not the responsibility of inside out architecture Itd inside out architecture Itd inside out architecture Itd also accept no responsibility for the accuracy of any Structural and Servicing information shown on this drawing. This information is shown for guidance purposes only, and where applicable - is based on information provided by the consulting Structural Engineers, consulting M&E Engineers, client representatives, and/or specialist subcontractors respectively. Reference should always be made to Engineers & Subcontractors current drawings & specifications.

This drawing and design is the copyright of inside out architecture Itd and is not to be used for any purpose without their consent.

Proposed Section AA
1:50

PLANNING SUBMISSION

47 Albert Street

Mr & Mrs Morgan