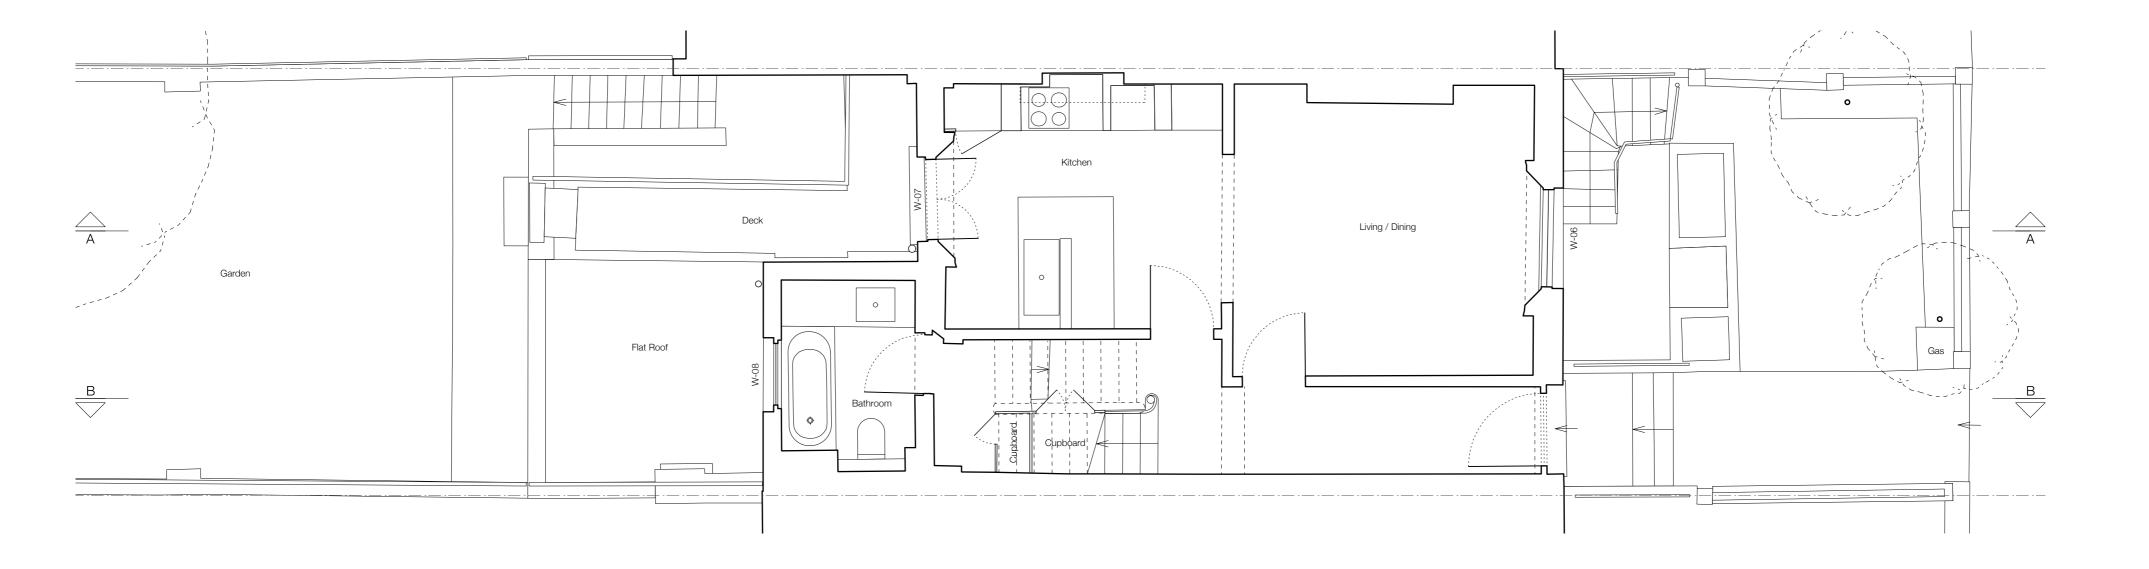

PLANNING SUBMISSION

6-8 Cole Street London SE1 4YH t 020 7367 6831 w www.io-a.com Project:

47 Albert Street

Client:

Mr & Mrs Morgan

Drawing: Existing Ground Floor Plan

Drawing Number: Rev: P1604\_P\_003 -

Do not scale off this drawing Il Trade Contractors to be responsible for taking hecking their own site dimensions. Any errors is to be reported to inside out archit sibility for the accuracy of any Structu mation shown on this drawing. Thi Subcontractors current drawings & specifications. This drawing and design is the copyright of inside ou architecture Itd and is not to be used for any purpose without their consent.