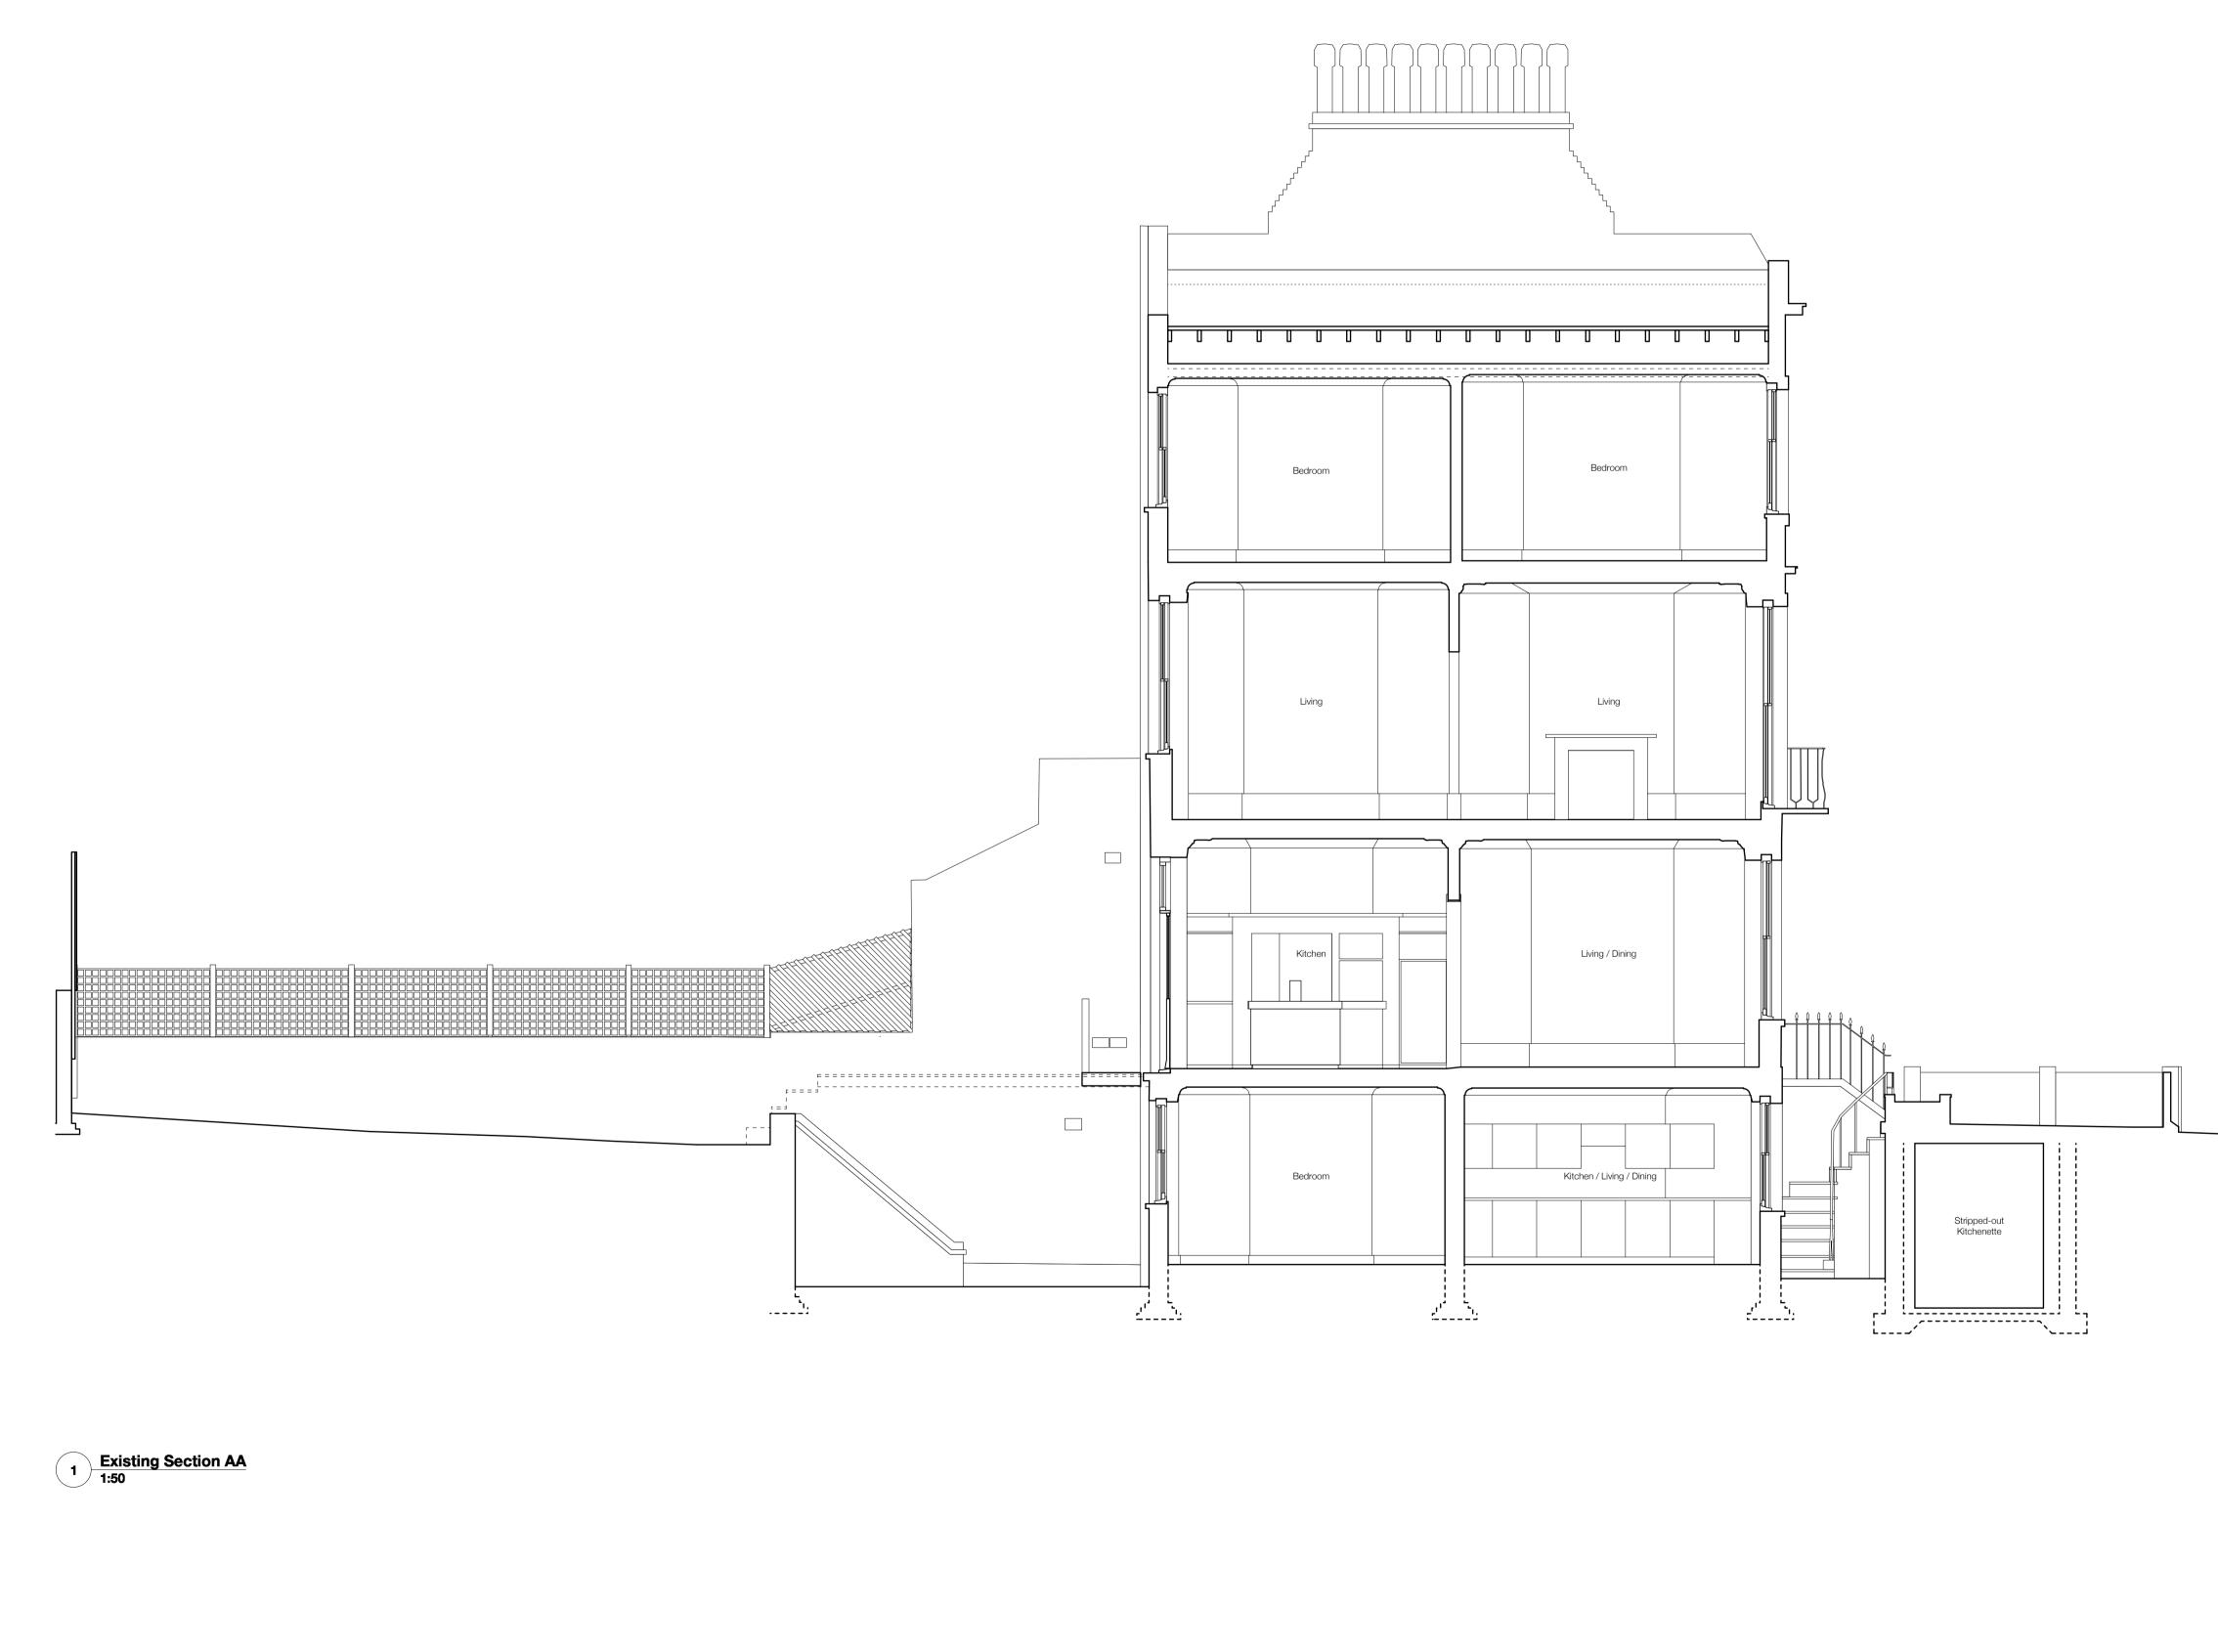

## insideout

architecture 6-8 Cole Street London SE1 4YH t 020 7367 6831 w www.io-a.com Project:

47 Albert Street

Client: Mr & Mrs Morgan

Drawing: Existing Section AA

Drawing Number: P1604\_P\_008

Date: Aug 16 Scale: 1:50@A1