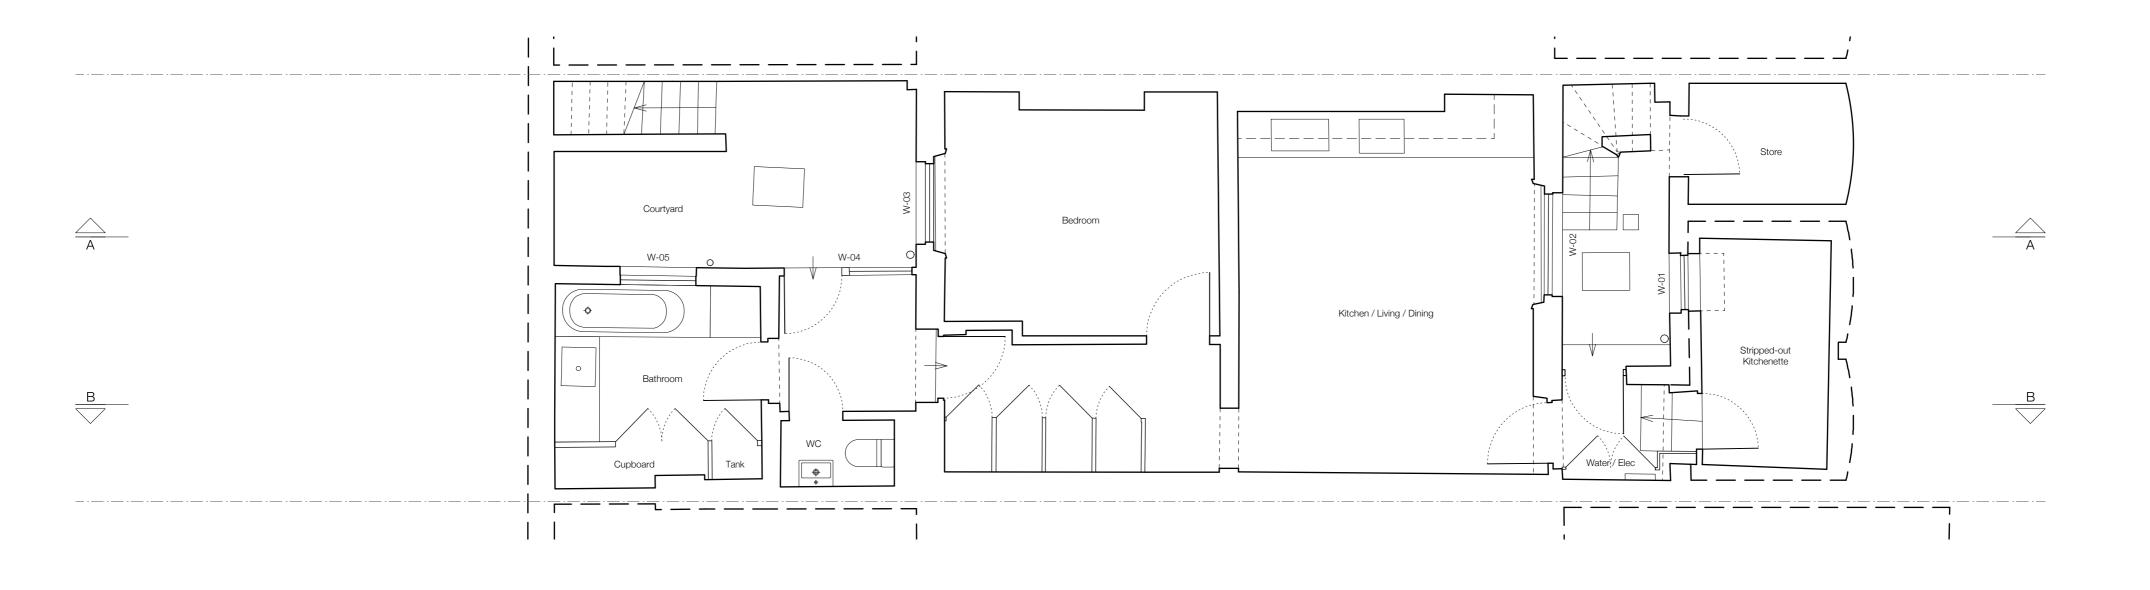

## Client:

Mr & Mrs Morgan

Drawing: Existing Lower Ground Floor Plan

| Drawing Number: | Rev: |
|-----------------|------|
| P1604_P_002     | -    |

Do not scale off this drawing. All Trade Contractors to be responsible for taking & checking their own site dimensions. Any errors or omissions to be reported to inside out architecture Itd immediately, prior to work being carried out. All site dimensions shown are based upon the measured survey of the property carried out by independent surveyors. The accuracy of this information is not the responsibility of inside out architecture Itd inside out architecture Itd also accept no responsibility for the accuracy of any Structural and Servicing information shown on this drawing. This information is shown for guidance purposes only, and where applicable - is based on information provided by the consulting Structural Engineers, consulting M&E Engineers, client representatives, and/or specialist subcontractors respectively. Reference should always be made to Engineers & Subcontractors current drawings & specifications. This drawing and design is the copyright of inside out architecture Itd and is not be used for any purpose without their consent.