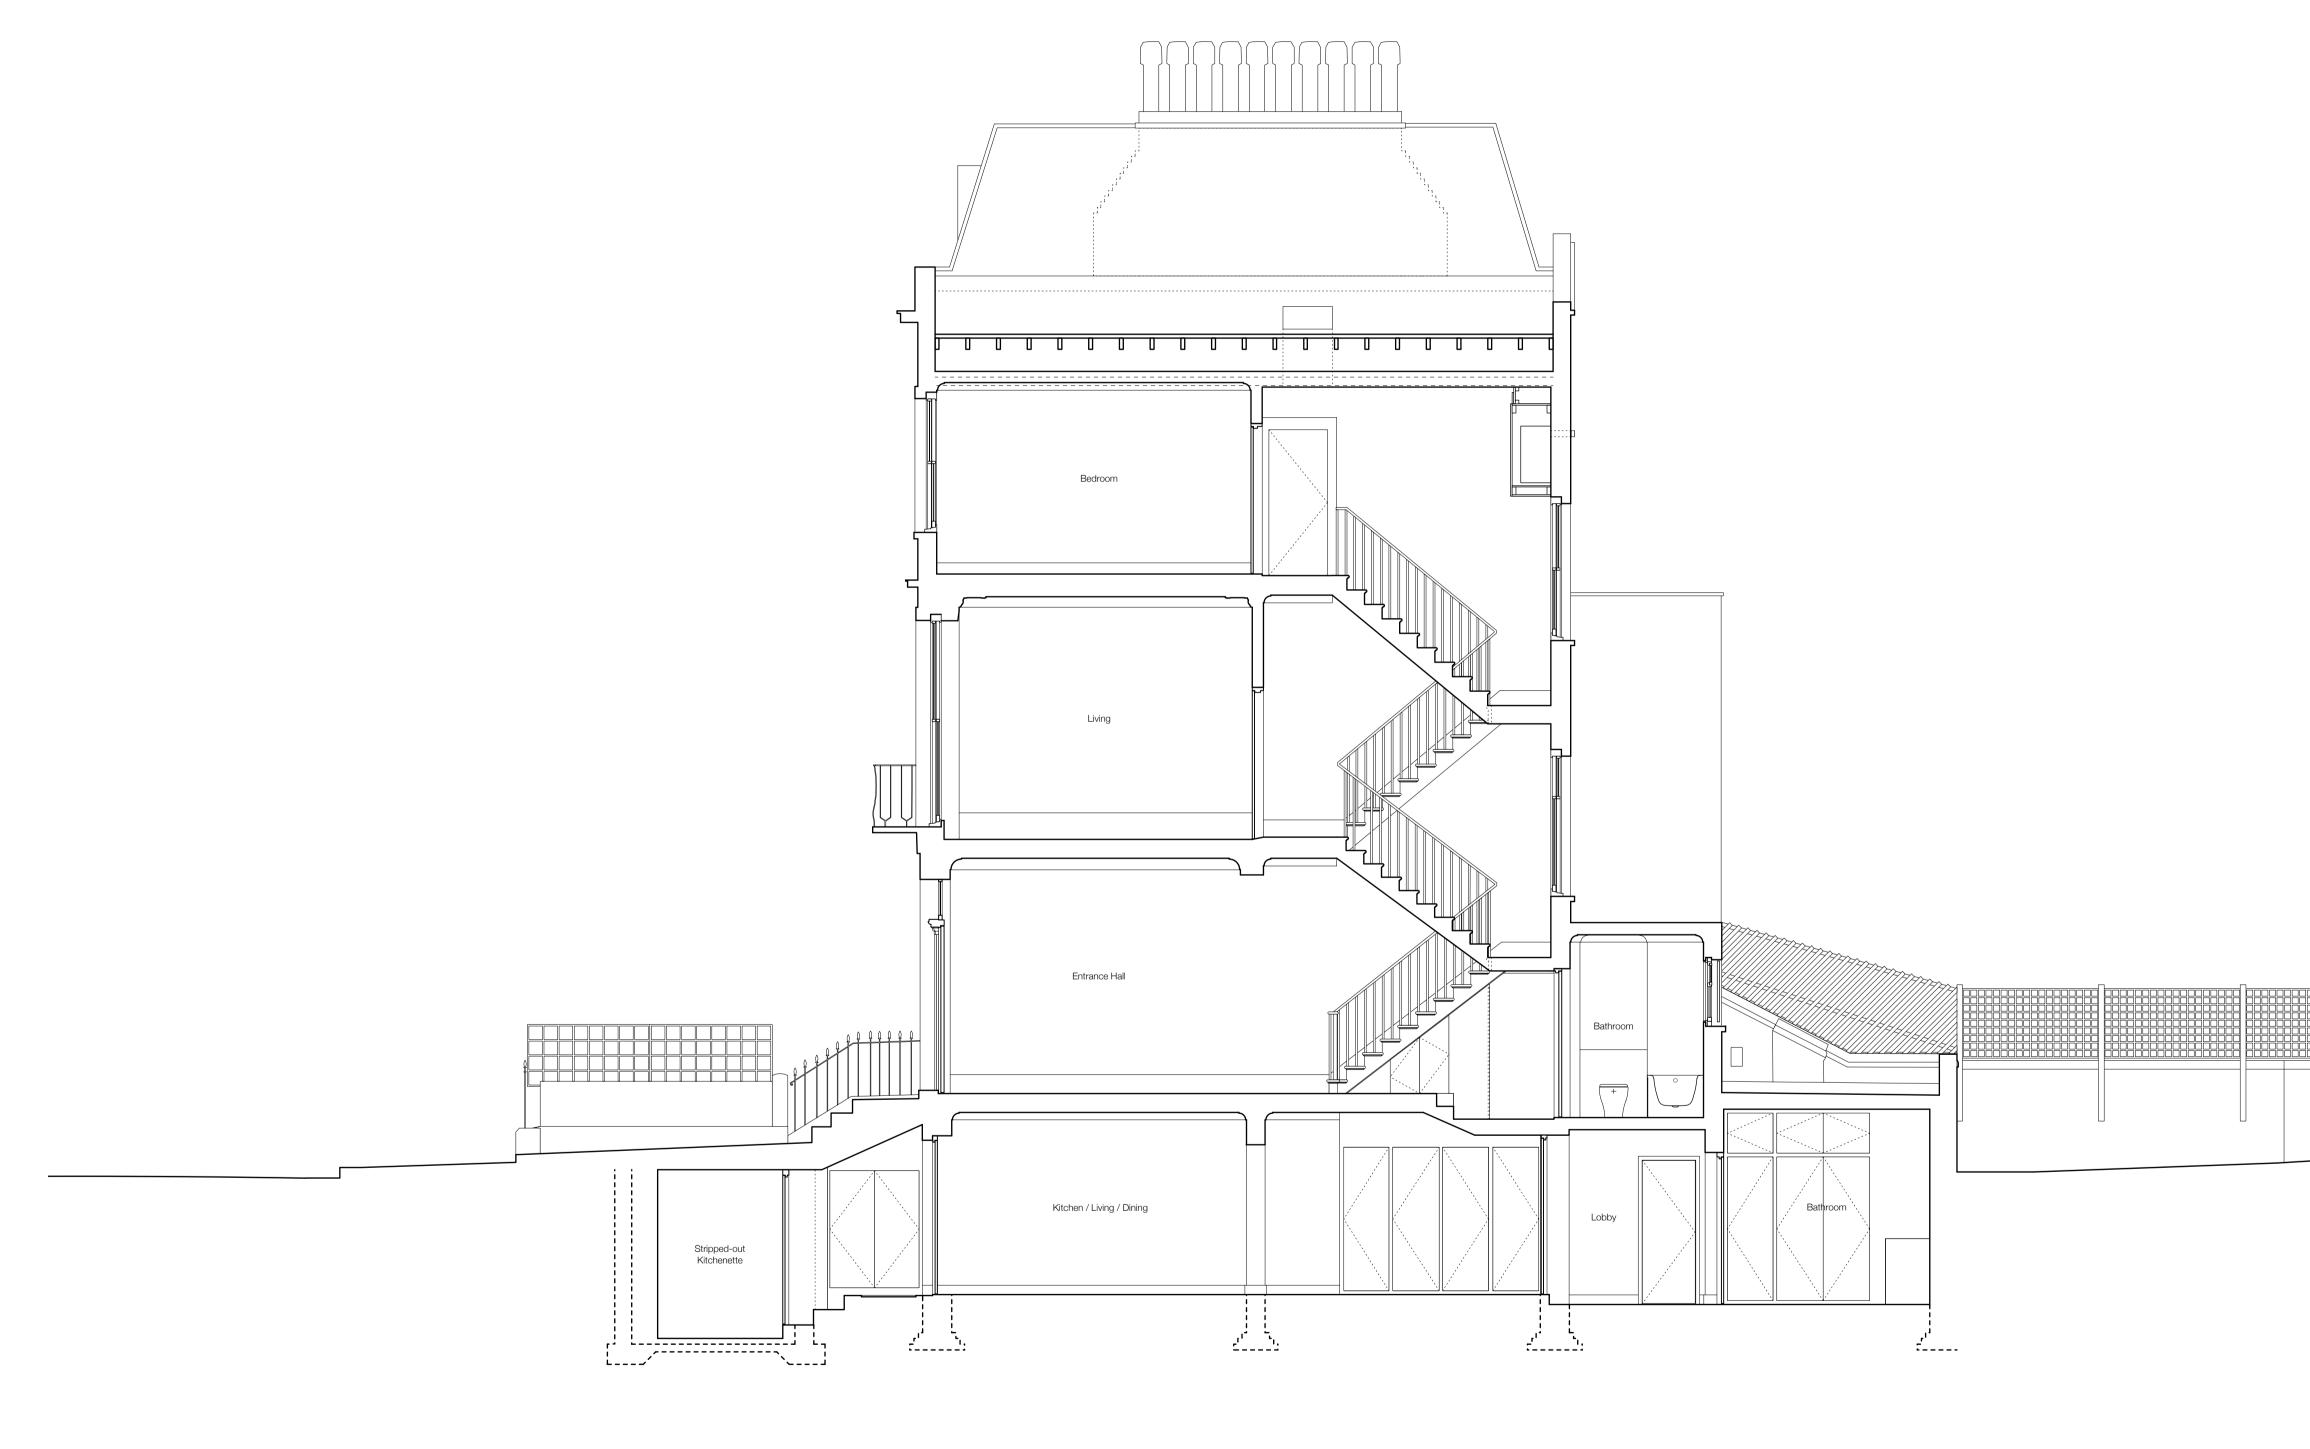

|--|--|--|--|

PLANNING SUBMISSION

insideout architecture 6-8 Cole Street London SE1 4YH t 020 7367 6831 w www.io-a.com Project:

47 Albert Street

Client: Mr & Mrs Morgan

Drawing: Existing Section BB

Drawing Number: P1604\_P\_009

Date: Aug 16 Scale: 1:50@A1

Rev: