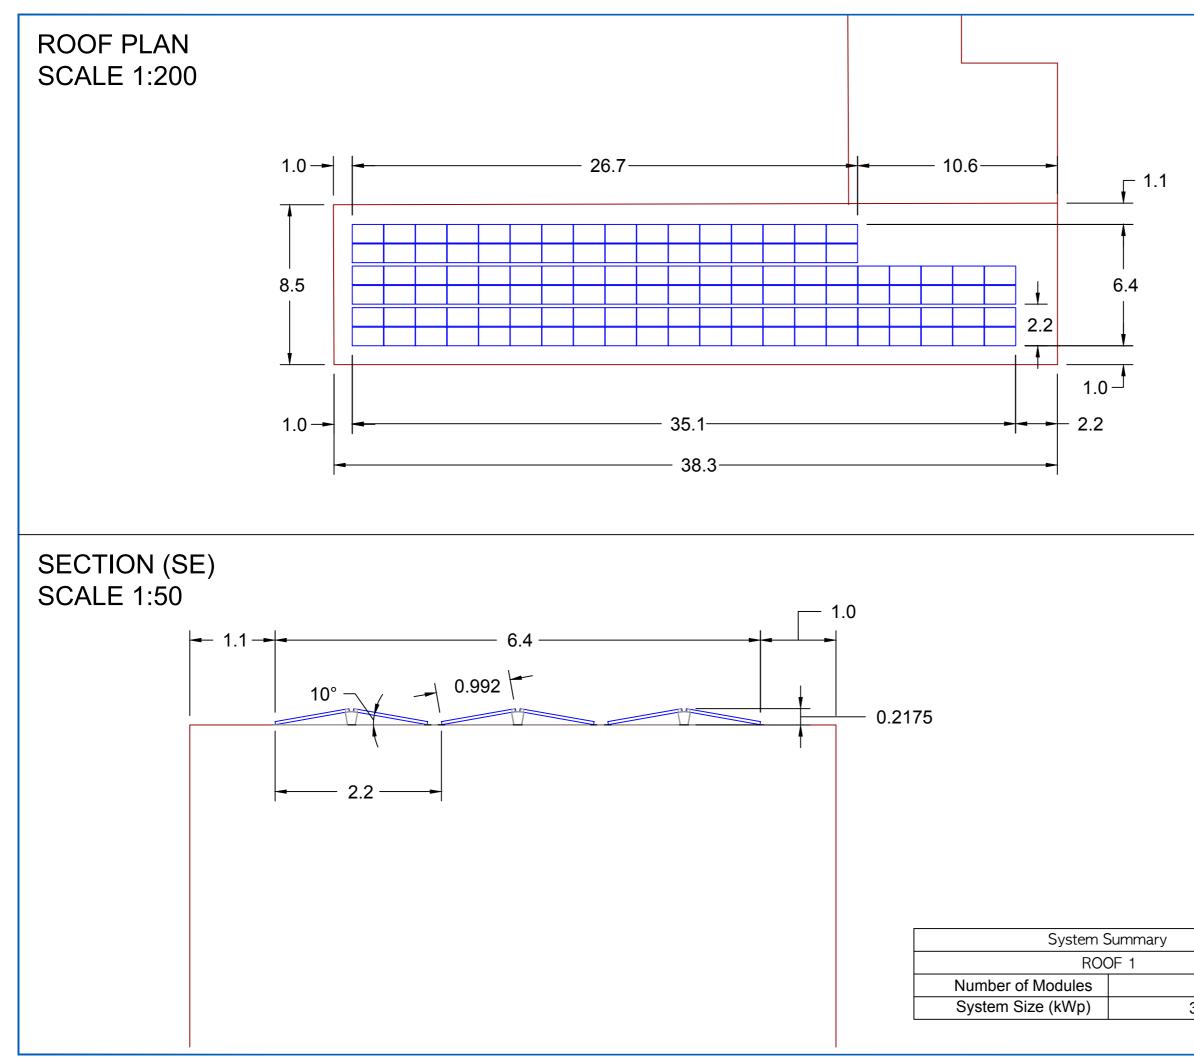

|       | Notes:                                                                                                                                                                                                                                                                                                                               |                                            |           |                   |
|-------|--------------------------------------------------------------------------------------------------------------------------------------------------------------------------------------------------------------------------------------------------------------------------------------------------------------------------------------|--------------------------------------------|-----------|-------------------|
|       | T. THE COPYRIGHT OF THIS DRAWING IS VESTED IN LHW PARTNERSHIP LLP AND<br>IT MAY NOT BE REPRODUCED IN WHOLE OR PART OR USED FOR THE<br>MANUFACTURE OF ANY ARTICLE WITHOUT THE EXPRESS PERMISSION OF<br>THE COPYRIGHT HOLDERS.     WORK TO FIGURED DIMENSIONS ONLY.     S. THIS DRAWING IS TO BE READ IN CONJUNCTION WITH ALL RELEVANT |                                            |           |                   |
|       | ARCHITECT'S, SERVICE ENGINEER'S AND LHWPARTNERSHIP LLP DRAWINGS<br>AND SPECIFICATIONS.                                                                                                                                                                                                                                               |                                            |           |                   |
|       |                                                                                                                                                                                                                                                                                                                                      |                                            |           |                   |
|       |                                                                                                                                                                                                                                                                                                                                      |                                            |           |                   |
|       |                                                                                                                                                                                                                                                                                                                                      |                                            |           |                   |
|       |                                                                                                                                                                                                                                                                                                                                      |                                            |           |                   |
|       |                                                                                                                                                                                                                                                                                                                                      |                                            |           |                   |
|       |                                                                                                                                                                                                                                                                                                                                      |                                            |           |                   |
|       |                                                                                                                                                                                                                                                                                                                                      |                                            |           |                   |
|       |                                                                                                                                                                                                                                                                                                                                      |                                            |           |                   |
|       |                                                                                                                                                                                                                                                                                                                                      |                                            |           |                   |
|       |                                                                                                                                                                                                                                                                                                                                      |                                            |           |                   |
|       |                                                                                                                                                                                                                                                                                                                                      |                                            |           |                   |
|       |                                                                                                                                                                                                                                                                                                                                      |                                            |           |                   |
|       |                                                                                                                                                                                                                                                                                                                                      |                                            |           |                   |
|       | A Orientation up                                                                                                                                                                                                                                                                                                                     | odated                                     | LJ<br>BY: | 10/08/16<br>DATE: |
|       | CLENT: CONDON BOROUGH OF CAMDEN<br>OLD TOWN HALL, JUDD STREET<br>LONDON<br>WC1H 9JE                                                                                                                                                                                                                                                  |                                            |           |                   |
|       |                                                                                                                                                                                                                                                                                                                                      |                                            |           |                   |
|       |                                                                                                                                                                                                                                                                                                                                      |                                            |           |                   |
|       |                                                                                                                                                                                                                                                                                                                                      |                                            |           |                   |
|       | ARCHITECT:                                                                                                                                                                                                                                                                                                                           |                                            |           |                   |
| ]     | - GOSPEL OAK PRIMARY SCHOOL                                                                                                                                                                                                                                                                                                          |                                            |           |                   |
| 116   | MANSFIELD RD LONDON NW3 2JB<br>TITLE:<br>ROOF PLAN - ROOF 1<br>ROOF PLAN / SECTION                                                                                                                                                                                                                                                   |                                            |           |                   |
| 30.16 | SCALE AT A3:<br>VAR<br>PROJECT NO:                                                                                                                                                                                                                                                                                                   | DATE: DRAWN:<br>27/05/16 LJ<br>DRAWING NO: | CHEC      | JPH               |
|       | PR1386                                                                                                                                                                                                                                                                                                                               | A3/PR1386                                  | 112413    | A                 |
|       |                                                                                                                                                                                                                                                                                                                                      |                                            |           |                   |