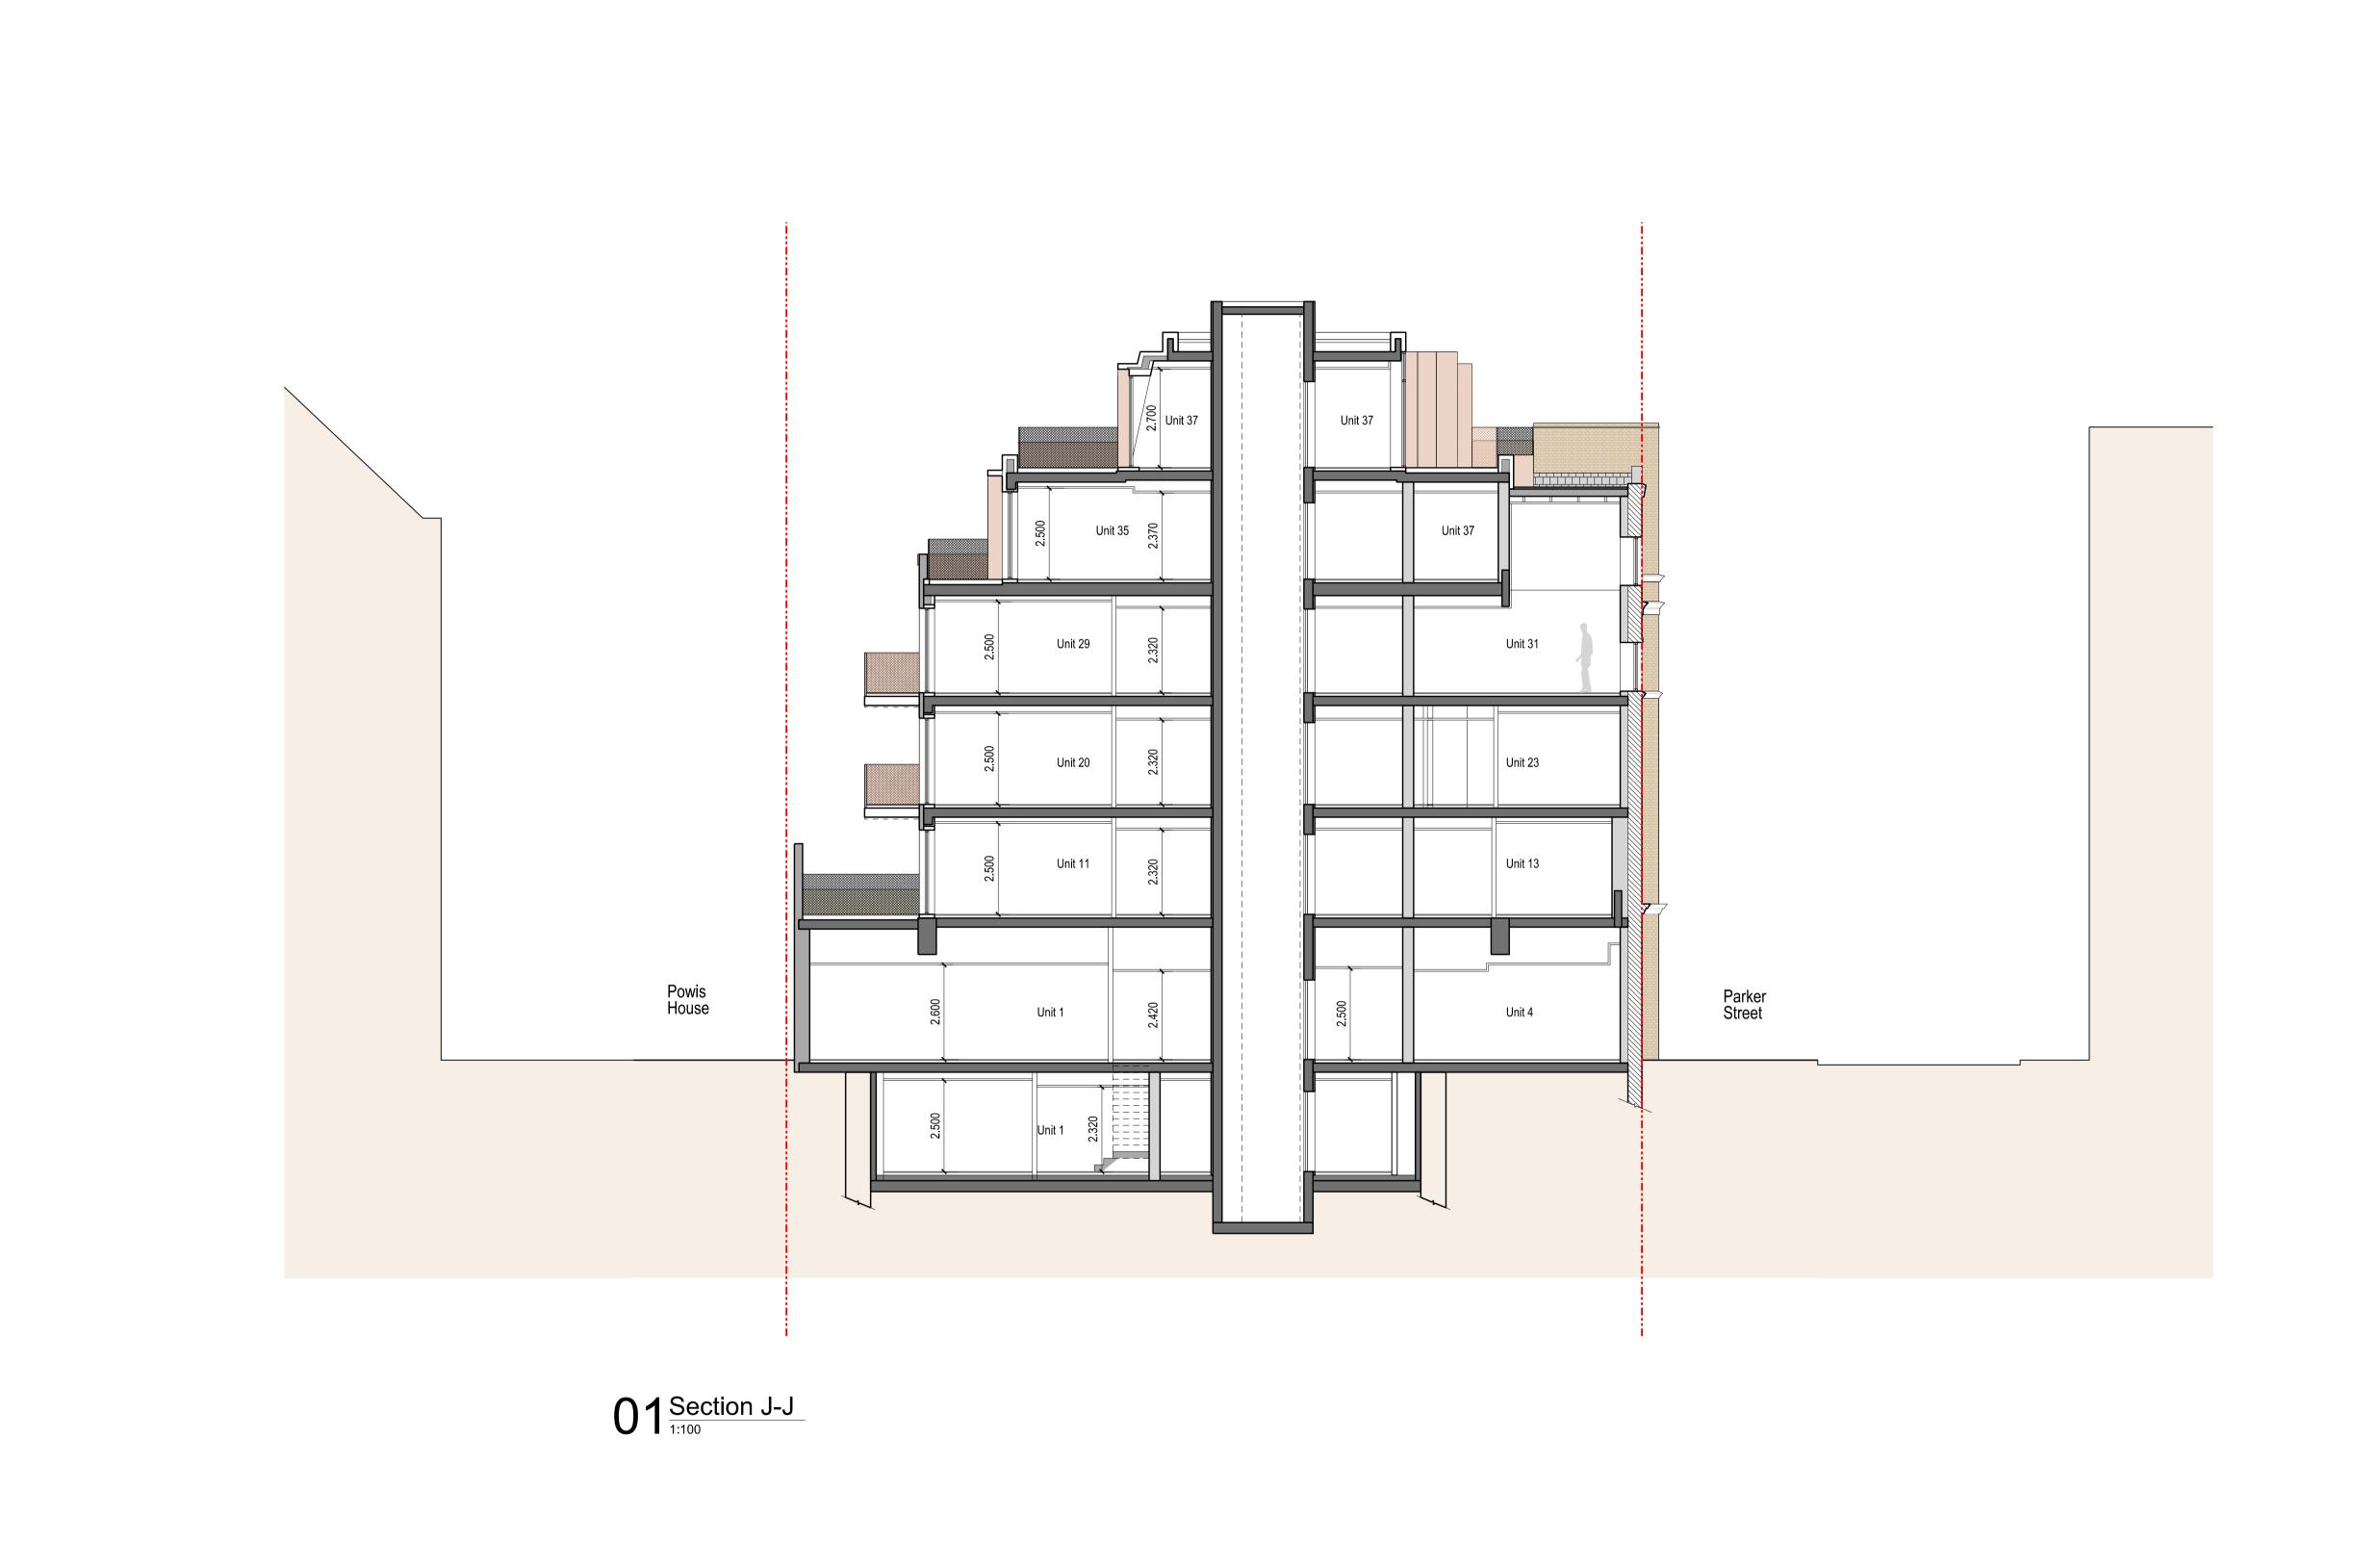

Disclaimer Do not scale from this drawing.
Check all dimensions on site before fabrication or setting out.
This document is copyright and may not be reproduced without permission of the owner. External spaces and landscape design indicative only. For external spaces and landscape design, please refer to Landscape Designer's design & specification. Deflection is included within slab thickness. Below ground structure is indicative only. — Assumed site boundary Assumed demise boundary Metal Panel Cladding Metal Infill / Caping / Border Perforated Metal Balustrade Englishbond Bricks Reclaimed Bricks to match front facade Spandrel Glass Panel 01 Issue for NMA Aug 2016 RPP RPP 00 Issue for NMA April 2016 RPP RPP Consultants AKT II
Scotch & Partners
DP9
Point 2 Surveyors
Core 5
HCD
JGA
Andy Sturgeon Structural Engineer:
M&E Engineer:
Planning:
Daylight - Sunlight/ROL:
Cost:
Building Control:
Fire:
Landscape Designer: Robin Partington & Partners Castlewood 85 New Oxford Street London WC1A 1DG +44 20 7419 3500 mail@rpplondon.com www.rpplondon.com Londonewcastle The Courtyard Building 17 Evelyn Yard London W1T 1AU Parker House Drawing Title Section through Facade I-I

Drawn By Issued By

Revision 01

1:100 @ A1 1:200 @ A3 RPP RPP

Project No. Drawing No.

16002 A\_PL\_210

PLANNING

File Name: Y:\16002\CAD\\_Sheets\NMA 2\A\_PL\_210.dgn

Date Last Saved: Monday, August 22, 2016