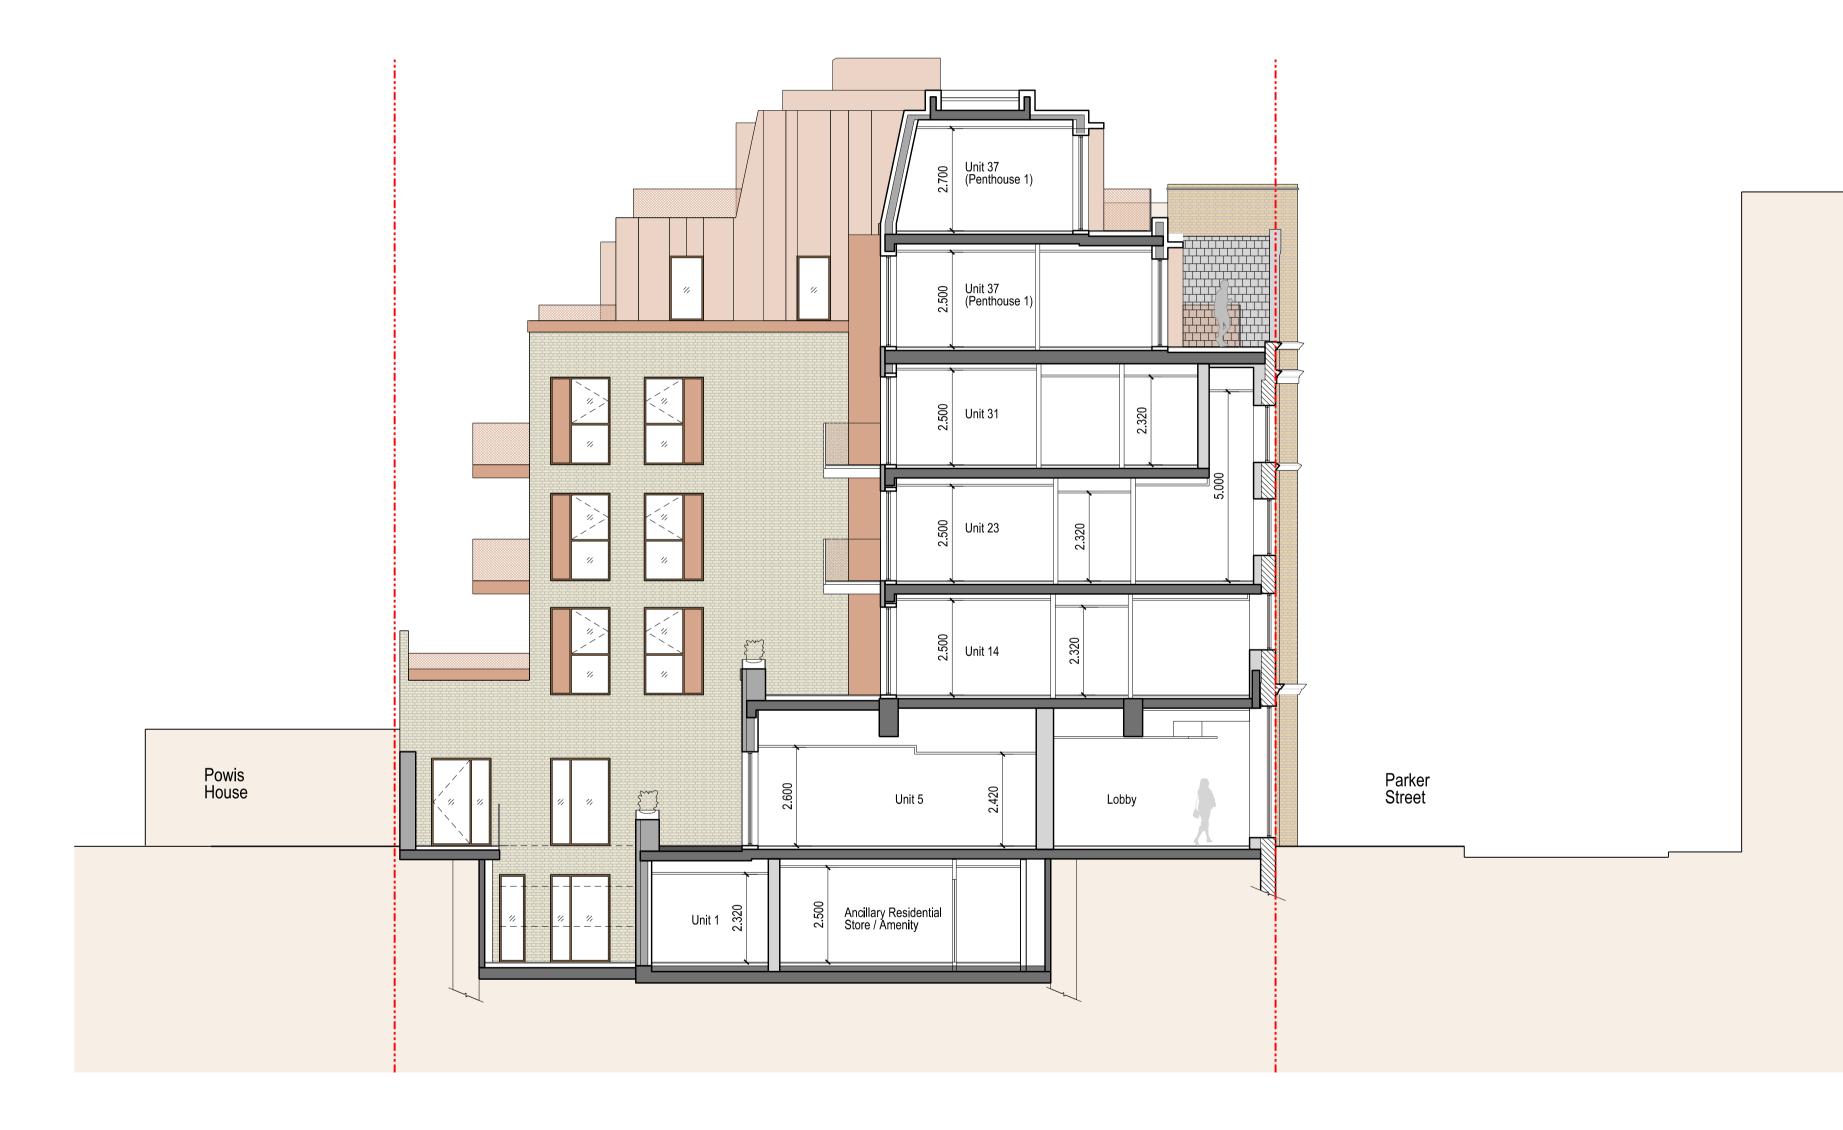

Drawing Title Courtyard Section Elevation C-C

| Scale       |             | Drawn By | Issued By |  |  |
|-------------|-------------|----------|-----------|--|--|
| 1:100 @ A1  | 1:200 @ A3  | RPP      | RPP       |  |  |
| PLANNING    |             |          |           |  |  |
| Project No. | Drawing No. |          | Revision  |  |  |
| 16002       | A_PL_203    |          | 01        |  |  |