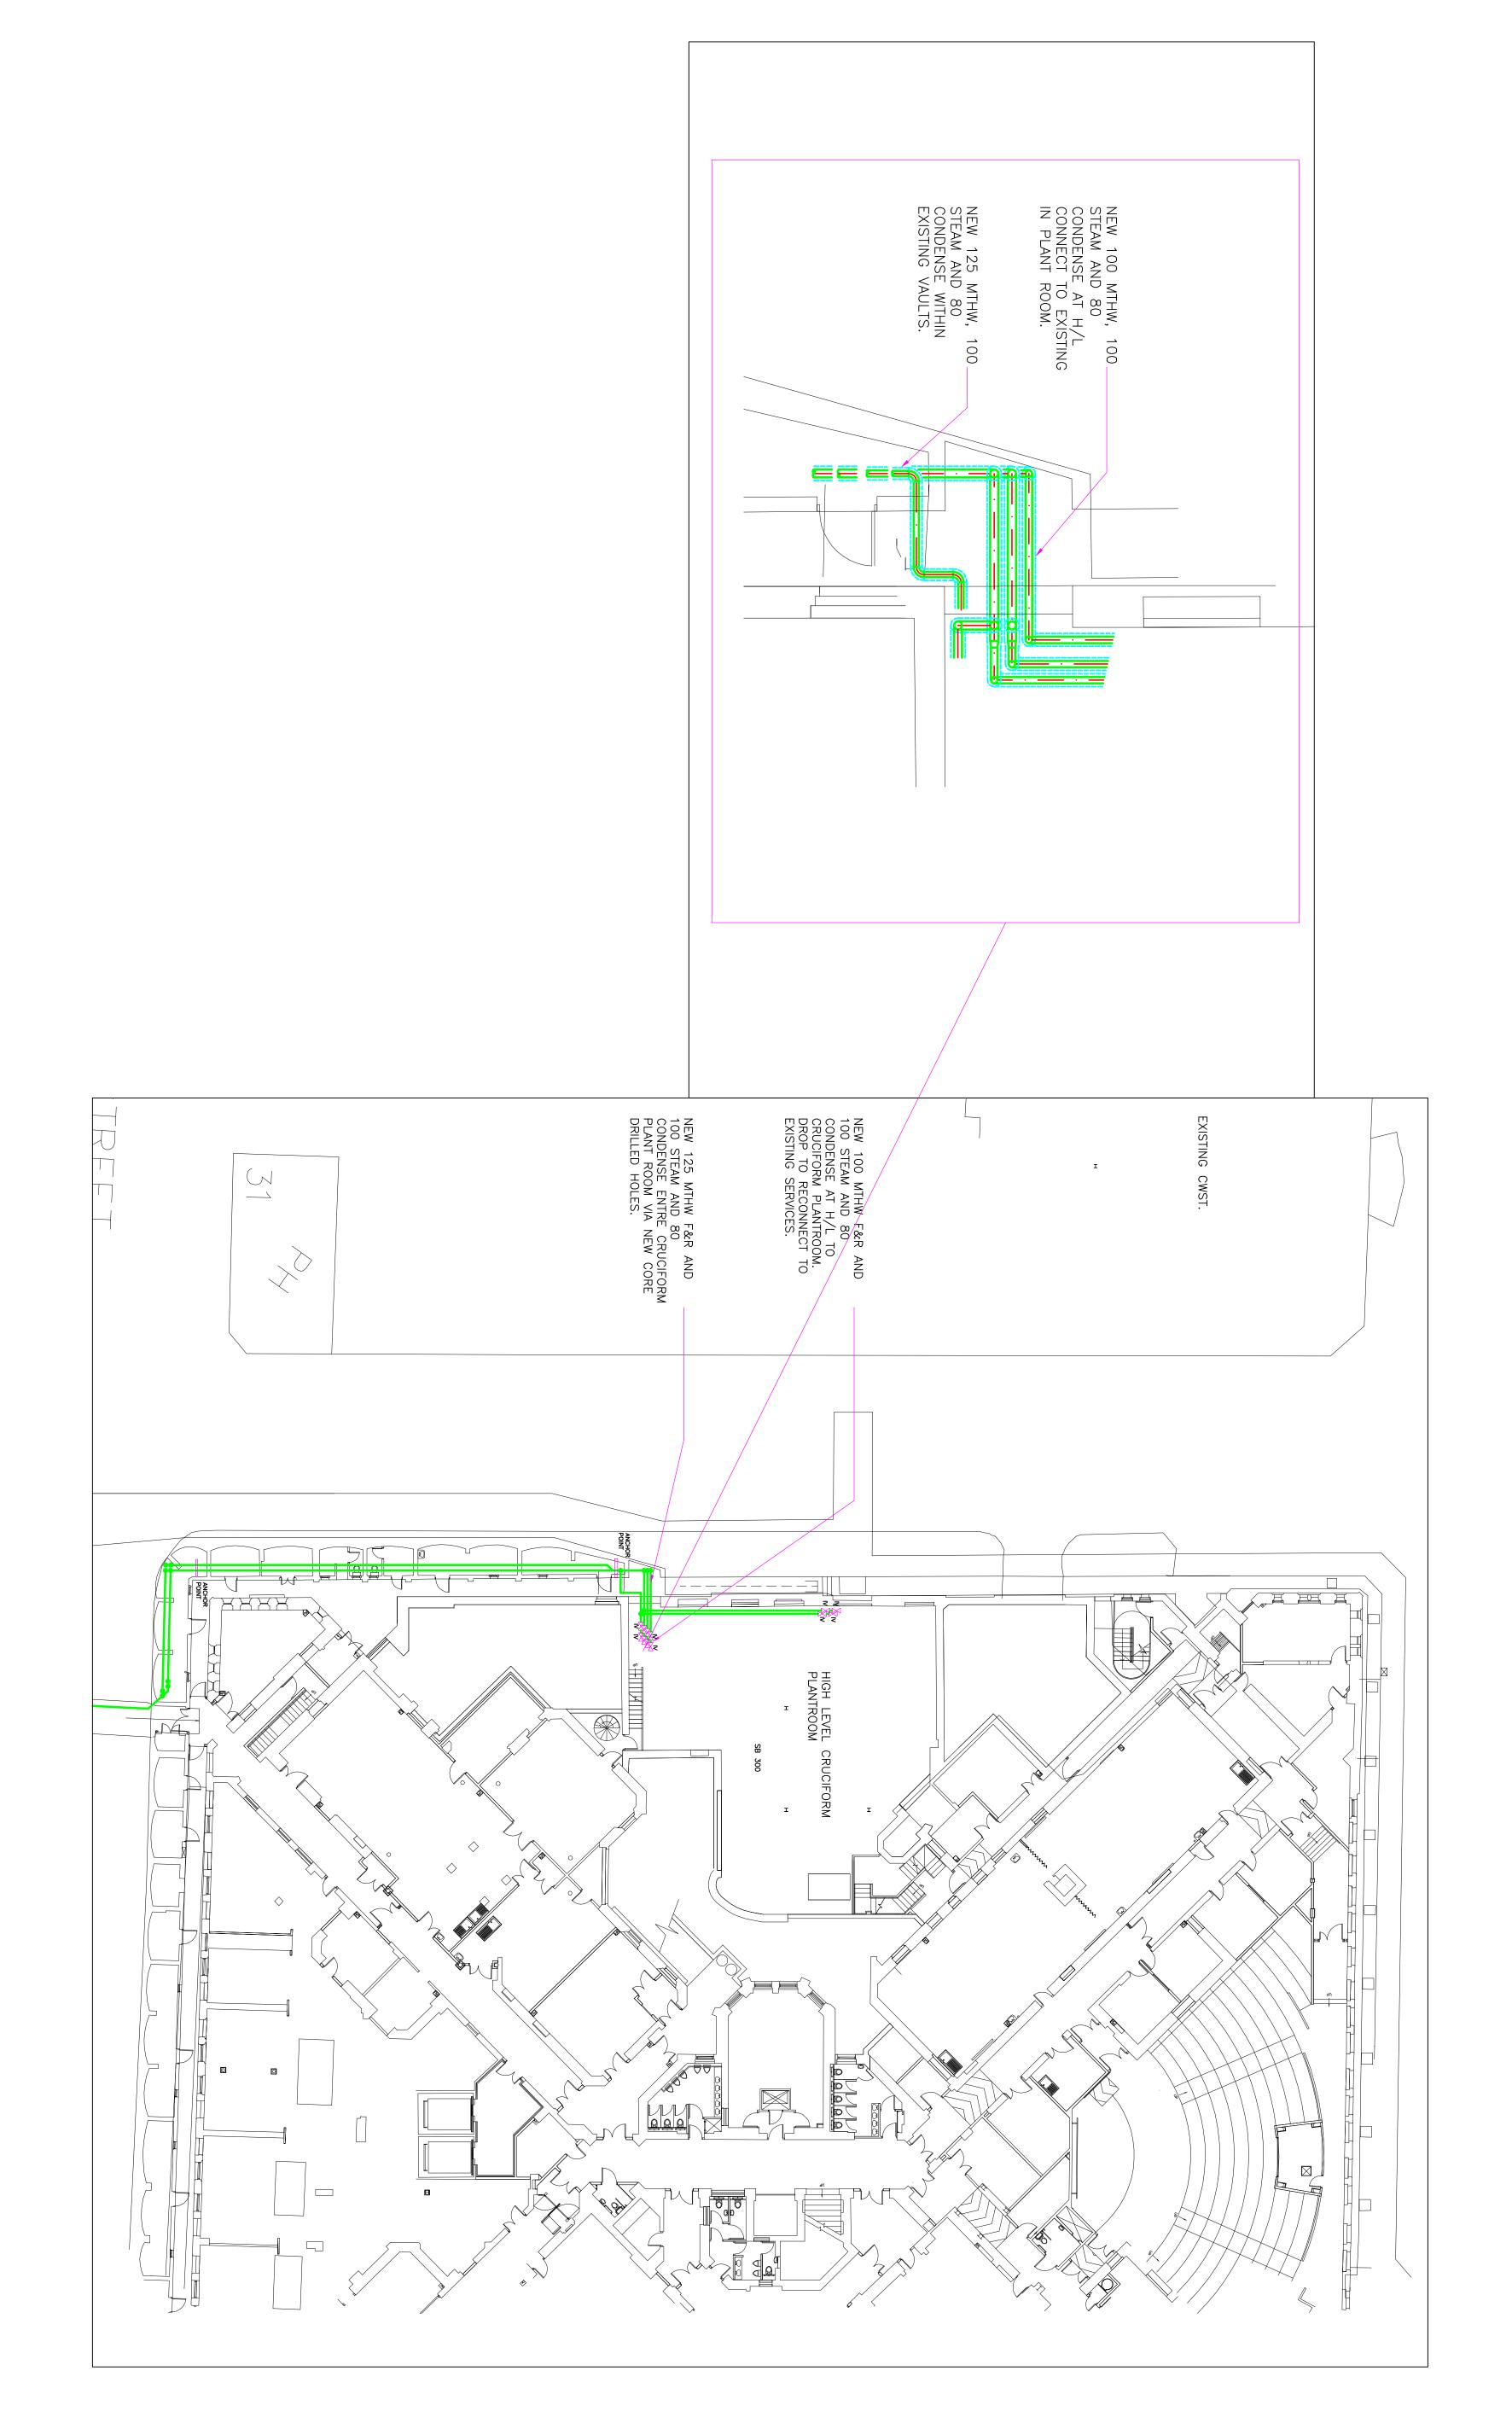

| Drg. Ret. : | Date : 1<br>Paper Size : A(<br>Scale : 1: | Title:<br>ROUTE OF<br>CONDENSE<br>AND CRUCI<br>BASEMENT. | Project:<br>STEAM AND MTHW<br>PERMANENT DIVERS<br>ROCKEFELLER TO (<br>PLANTROOMS | Client:<br>UNIVERSIT<br>ESTATES<br>GOWER ST<br>LONDON<br>WC1E 6BT | FOWLER<br>MARTIN<br>CHARTERED BUILDING                                                                                                                   | Ref.  Date    Ref.  Date    Location Plan : | ∑≈                                                                                     | Notes :<br>1. THIS DRAWI<br>INSTALLATION<br>ACCURATELY F<br>2. THIS DRAW<br>BE USED FOR    | Drg. Ref. : <b>1</b><br>Xref(s) :<br>1. |
|-------------|-------------------------------------------|----------------------------------------------------------|----------------------------------------------------------------------------------|-------------------------------------------------------------------|----------------------------------------------------------------------------------------------------------------------------------------------------------|---------------------------------------------|----------------------------------------------------------------------------------------|--------------------------------------------------------------------------------------------|-----------------------------------------|
|             | 11-02-16 De<br>AO Ap<br>1:200 & 1:50 Dr   | - NEW MTHN<br>E BETWEEN<br>CIFORM PLA<br>I.              | ND MTHW P<br>NT DIVERSIO<br>LLER TO CF                                           | Y COLLEGE<br>TREET<br>T                                           |                                                                                                                                                          | Description                                 | LEGEND<br>DENOTES EXIST<br>DENOTES NEW<br>DENOTES NEW<br>DENOTES NEW<br>DENOTES NEW    | ING INDICATES EN<br>WORK ONLY AND<br>REPRESENTING AN<br>TING SHOWS THE<br>2 INSTALLATION P | 496-MS                                  |
| Pla         | sign<br>prov                              | IW, STEAM A<br>ROCKEFELL<br>ANT ROOMS                    | PIPEWORK<br>SION FROM<br>CRUCIFORM                                               | LONDON                                                            | 1-2 Grange<br>Ingatestone<br>F<br>THE BRIDS<br>ASSESSMEN<br>SUBERU<br>SUBERU<br>SUBERU<br>SUBERU<br>M www.                                               |                                             | TING PIPE WORK.<br>PIPE WORK OPTI<br>PIPE WORK OPTI<br>INSULATION.<br>ISOLATING VALVE. | NGINEERING SERV<br>MUST NOT BE<br>NY OTHER DETAIL<br>DESIGN INTENT /<br>URPOSES.           | Pla                                     |
|             |                                           | AND<br>LER<br>WITHIN                                     |                                                                                  |                                                                   | Fowler Martin<br>e Court, The Limes,<br>e, Essex CM4 oGB<br>01277 350 802<br>01277 355 826<br>HITHE BRITISH<br>ASSESSMENT<br>BUREAU<br>Flowfermartin.com | By App                                      | OZ OZ<br>BU >>                                                                         | ICES<br>TAKEN AS<br>AND <u>MUST NOT</u>                                                    | ning                                    |