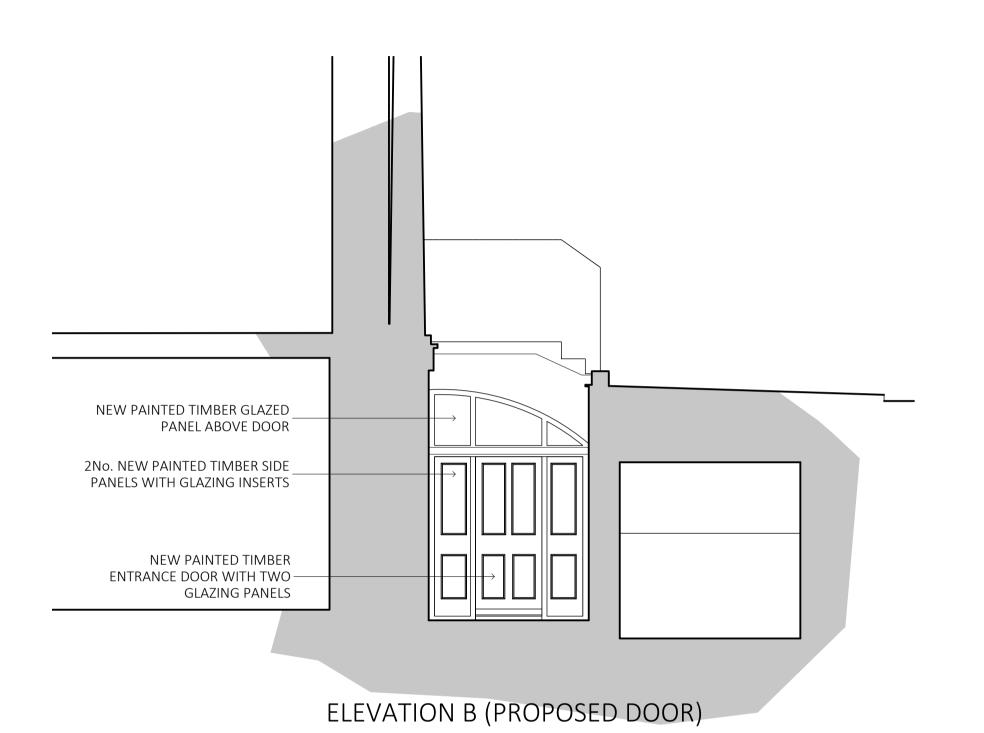

ELEVATION A (VAULT ENTRANCES)

SECTION C-C

NEW PAINTED TIMBER DOUBLE — DOORS WITH GLAZING INSERTS AND GLAZED PANEL ABOVE

— GLAZED LINK WRAP AROUND

IJC I

A 30/08/16 Door amended Following planners comments