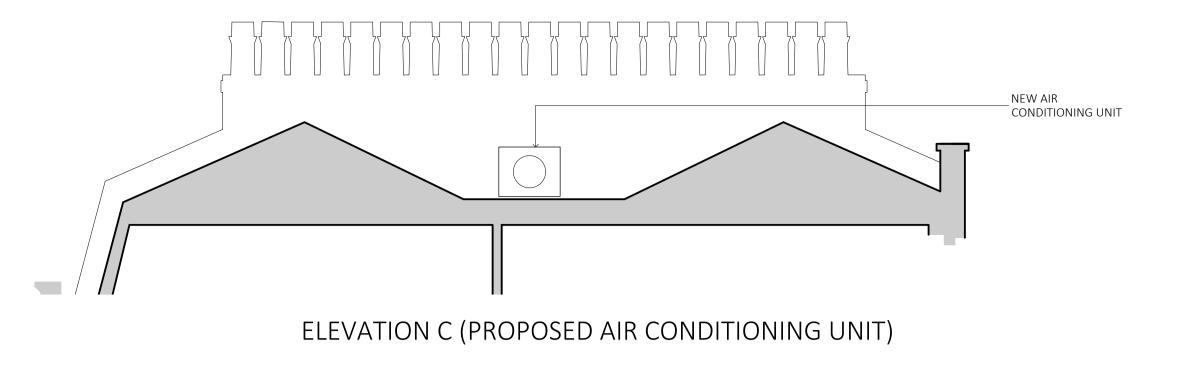

ELEVATION A (VAULT ENTRANCES)

SECTION C-C

NEW PAINTED TIMBER DOUBLE — DOORS WITH GLAZING INSERTS AND GLAZED PANEL ABOVE

— GLAZED LINK WRAP AROUND

IJC I

A 30/08/16 Door amended Following planners comments