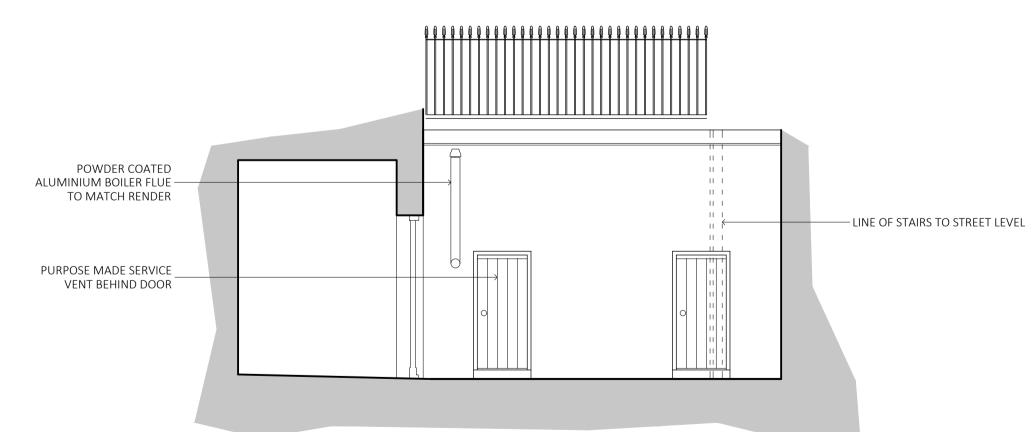

ELEVATION A (VAULT ENTRANCES)

SECTION C-C

NEW PAINTED TIMBER DOUBLE — DOORS WITH GLAZING INSERTS AND GLAZED PANEL ABOVE

— GLAZED LINK WRAP AROUND

IJC I

A 30/08/16 Door amended Following planners comments