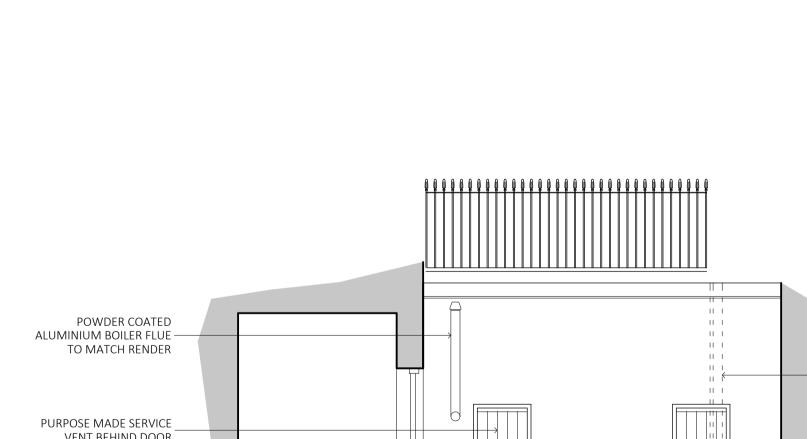

ELEVATION A (VAULT ENTRANCES)

SECTION C-C

NEW PAINTED TIMBER DOUBLE — DOORS WITH GLAZING INSERTS AND GLAZED PANEL ABOVE

— GLAZED LINK WRAP AROUND

IJC I

A 30/08/16 Door amended Following planners comments