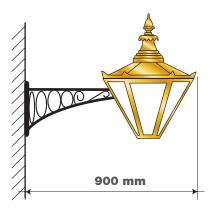

**ITEM 01 (Qty 1)** Signwritten house name with existing trough light. Scale 1:50

7000 mm

ITEM 02A, 02B & 02C (Qty 3)

Yardley lantern on a bow bracket supplied with clear glass lenses. Scale 1:20

Colours

BS 08 C 31

Typefaces

Housename MasonBold Secondary Trajan Pro SHEET 1 OF 3 Planning

RAL 7032

Gold

MAB. FREEMASONS ARMS. 32 DOWNSHIRE HILL, HAMPSTEAD, LONDON, NW3 1NT.

**124400** 24/08/16 - RP