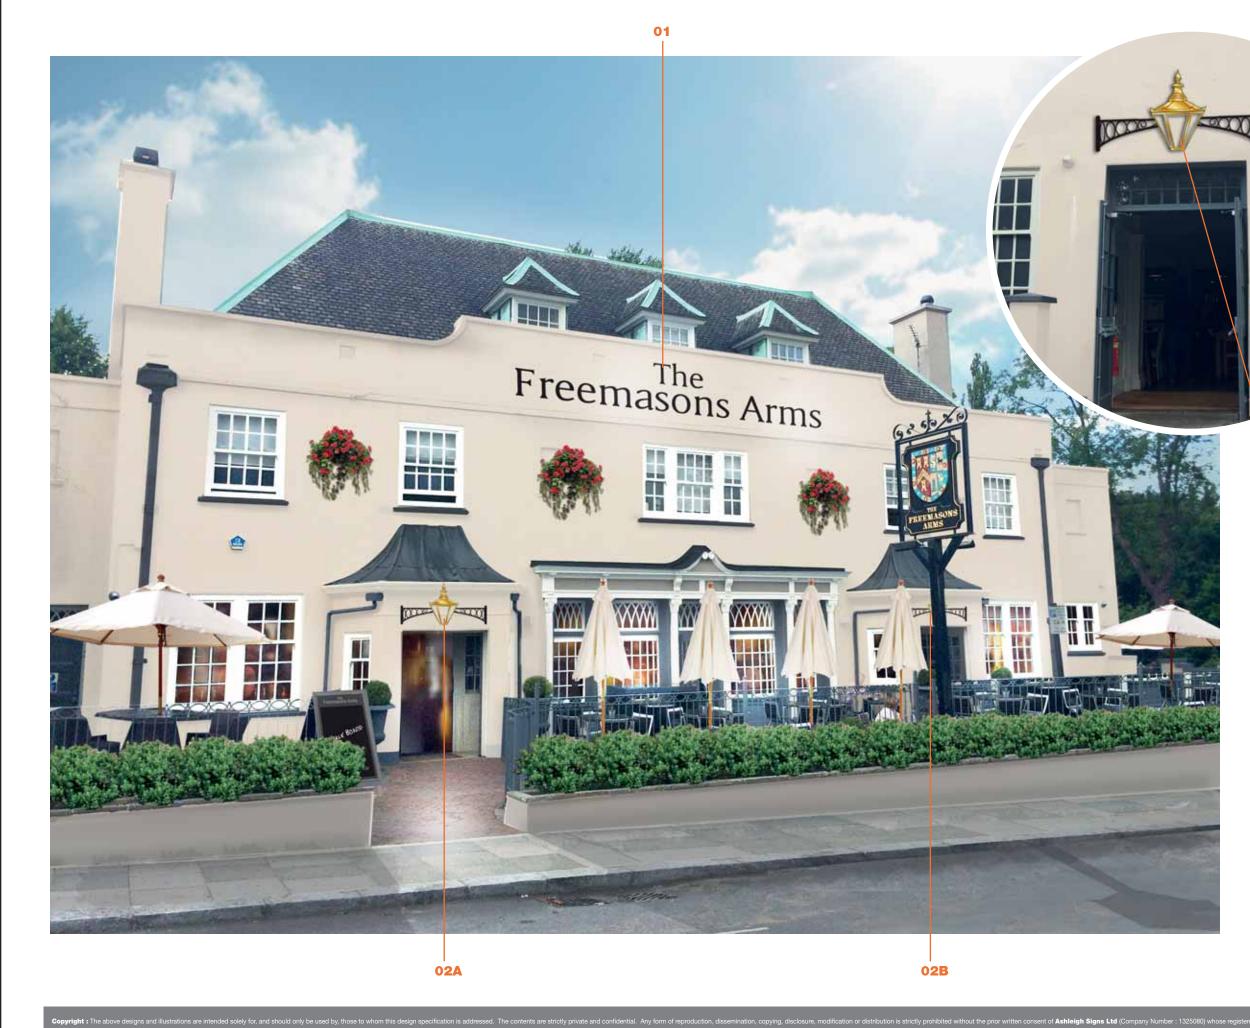

**ITEM 01 (Qty 1)** Signwritten house name with existing trough light. Scale 1:50

7000 mm

ITEM 02A, 02B & 02C (Qty 3)

Yardley lantern on a bow bracket supplied with clear glass lenses. Scale 1:20

Colours

BS 08 C 31

Typefaces

Housename MasonBold Secondary Trajan Pro SHEET 1 OF 3 Planning

RAL 7032

Gold

MAB. FREEMASONS ARMS. 32 DOWNSHIRE HILL, HAMPSTEAD, LONDON, NW3 1NT.

**124400** 24/08/16 - RP

## MAB.

FREEMASONS ARMS. 32 DOWNSHIRE HILL, HAMPSTEAD, LONDON, NW3 1NT.

**124400** 24/08/16 - RP

**02C** 

SHEET 3 OF 3 Planning

MAB. FREEMASONS ARMS. 32 DOWNSHIRE HILL, HAMPSTEAD, LONDON, NW3 1NT.

124400 24/08/16 - RP