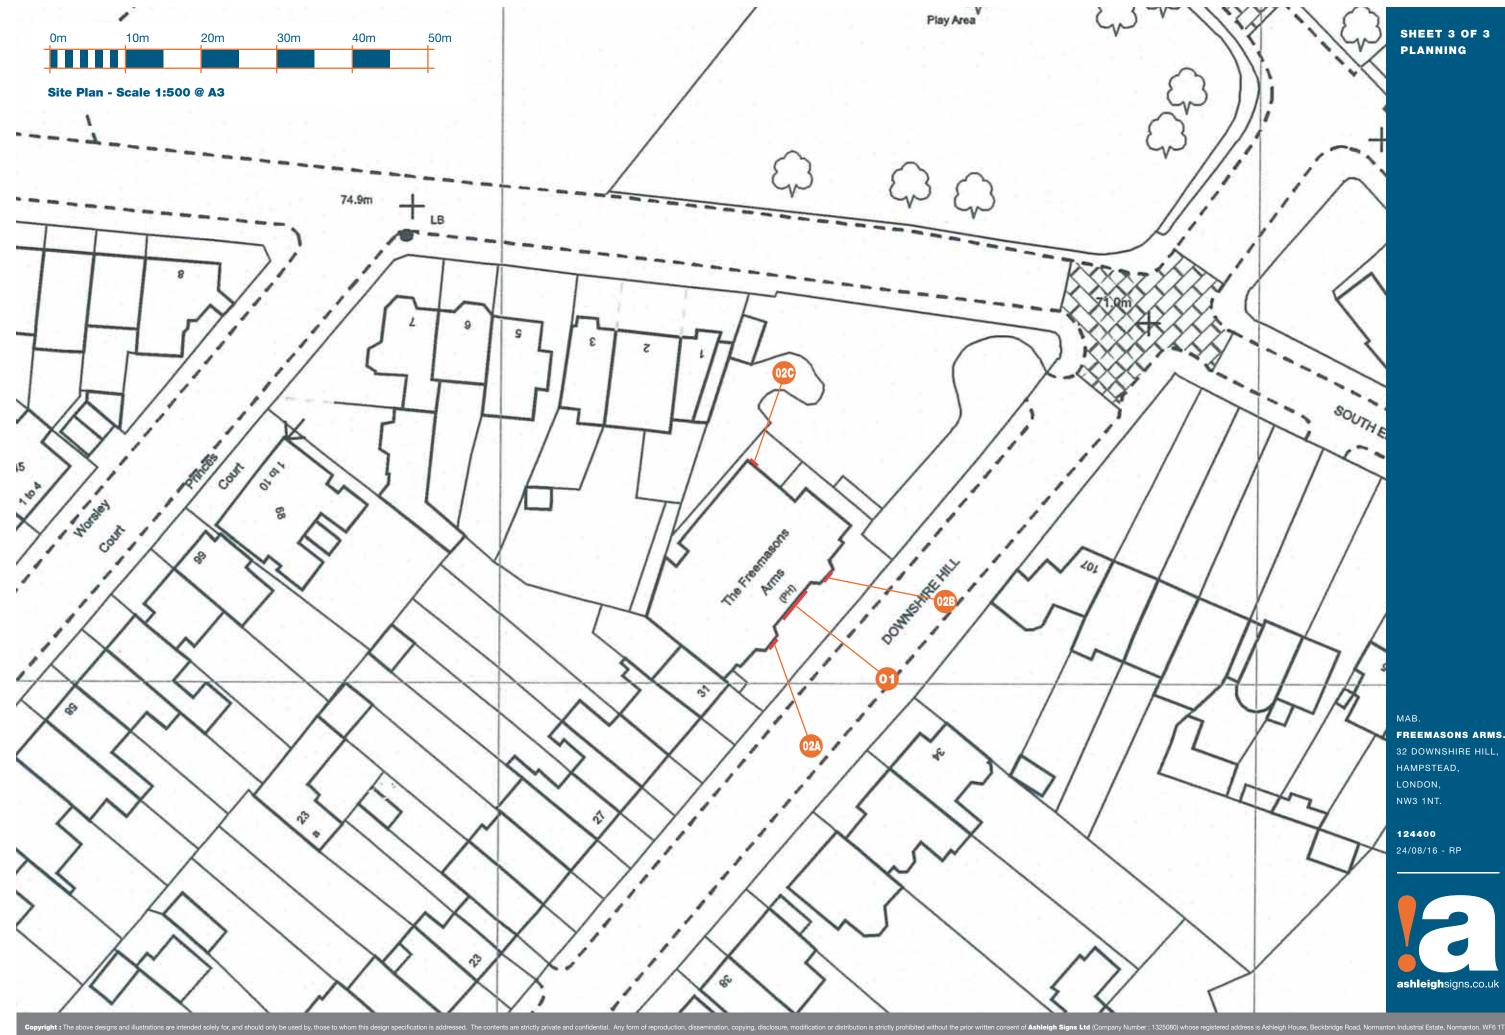

**ITEM 01 (Qty 1)** Signwritten house name with existing trough light. Scale 1:50

7000 mm

ITEM 02A, 02B & 02C (Qty 3)

Yardley lantern on a bow bracket supplied with clear glass lenses. Scale 1:20

Colours

BS 08 C 31

## MAB.

FREEMASONS ARMS. 32 DOWNSHIRE HILL, HAMPSTEAD, LONDON, NW3 1NT.

**124400** 24/08/16 - RP

**02C** 

SHEET 3 OF 3 Planning

MAB. FREEMASONS ARMS. 32 DOWNSHIRE HILL, HAMPSTEAD, LONDON, NW3 1NT.

124400 24/08/16 - RP