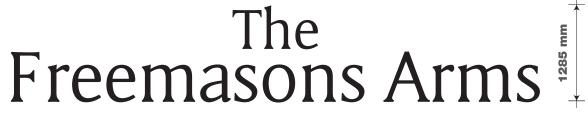

**ITEM 01 (Qty 1)** Signwritten house name with existing trough light. Scale 1:50

7000 mm

ITEM 02A, 02B & 02C (Qty 3)

Yardley lantern on a bow bracket supplied with clear glass lenses. Scale 1:20

Colours

BS 08 C 31

Typefaces

Housename MasonBold Secondary Trajan Pro SHEET 1 OF 3 Planning

RAL 7032

Gold

MAB. FREEMASONS ARMS. 32 DOWNSHIRE HILL, HAMPSTEAD, LONDON, NW3 1NT.

**124400** 24/08/16 - RP