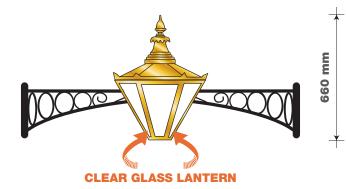

**ITEM 01 (Qty 1)** Signwritten house name with existing trough light. Scale 1:50

7000 mm

ITEM 02A, 02B & 02C (Qty 3)

Yardley lantern on a bow bracket supplied with clear glass lenses. Scale 1:20

Colours

BS 08 C 31

Typefaces

Housename MasonBold Secondary Trajan Pro SHEET 1 OF 3 Planning

RAL 7032

Gold

MAB. FREEMASONS ARMS. 32 DOWNSHIRE HILL, HAMPSTEAD, LONDON, NW3 1NT.

**124400** 24/08/16 - RP