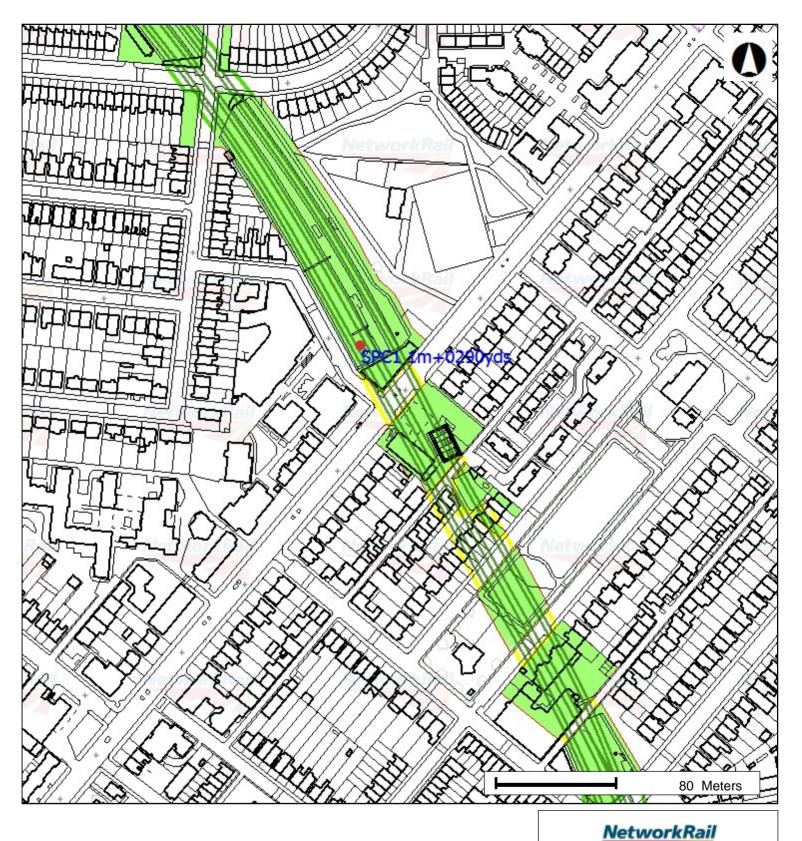

## **COPYRIGHTS**

This product includes map data licensed from Ordnance Survey. © Crown copyright and database rights 2015 Ordnance Survey 0100040692.

© Local Government Information House Limited copyright and database rights 2015 Ordnance Survey 0100040692.

Contains British Geological Survey materials © NERC 2015

The Five Mile Line diagrams are copyright of Waterman Civils and must not be passed to any third party.

Please note that this map is not suitable for legally binding documents. If you require a map for a legally binding document, please contact the land information team: landinformation@networkrail.co.uk



Output created from GeoRINM Viewer

Printed By