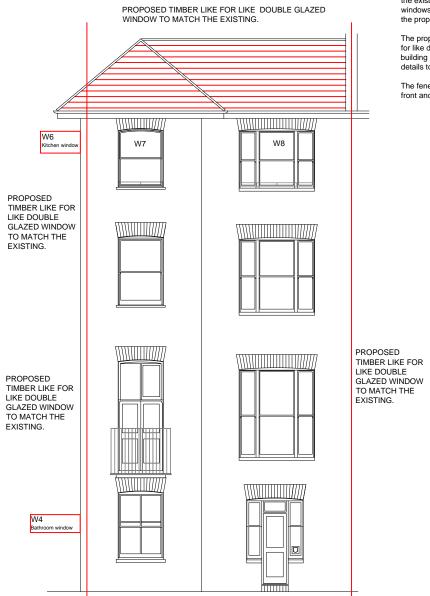

FRONT ELEVATION (PROPOSED)

REAR ELEVATION (PROPOSED)

## PROPOSALS:

The proposals are for replacement of the existing timber sash single glazed windows at the front, rear and side of the property.

The proposed windows are timber like for like double glazed units to current building regulations as per attached details to match existing.

The fenestration will be followed to the front and rear elevation.

Notes: