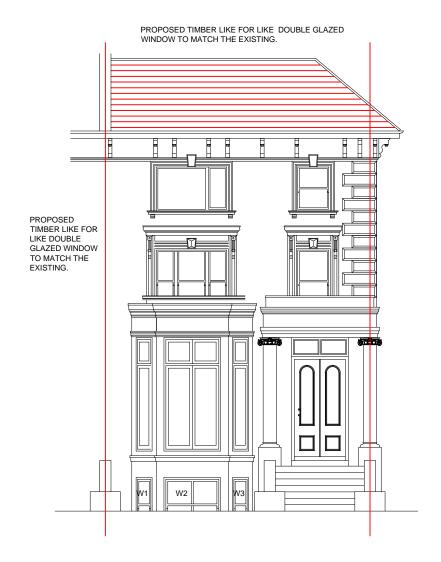

FRONT ELEVATION (PROPOSED)

REAR ELEVATION (PROPOSED)

## PROPOSALS:

The proposals are for replacement of the existing timber sash single glazed windows at the front, rear and side of the property.

The proposed windows are timber like for like double glazed units to current building regulations as per attached details to match existing.

The fenestration will be followed to the front and rear elevation.

Notes: