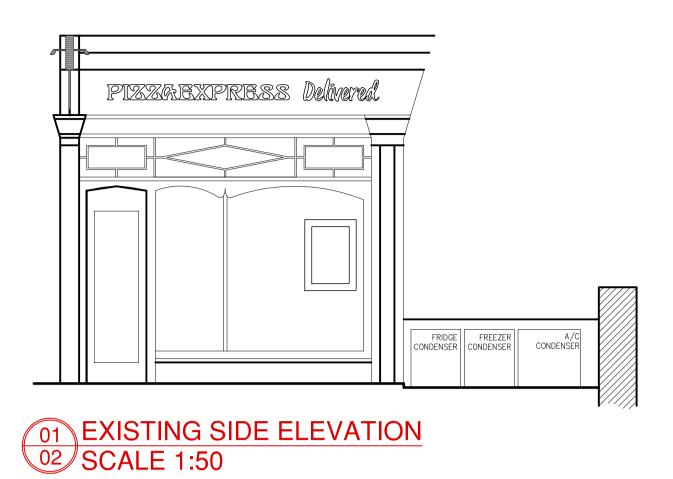

## 06 PROPOSED PROJECTING SIGN SECTION 02 SCALE 1:10

02 EXISTING FRONT ELEVATION
02 SCALE 1:50

NOTES:

© BUTLER ASSOCIATES

ALL SETTING OUT MUST BE CHECKED ON SITE
ALL LEVELS MUST BE CHECKED ON SITE
ALL FIXINGS AND WEATHERINGS MUST BE CHECKED ON SITE
ALL DIMENSIONS MUST BE CHECKED ON SITE