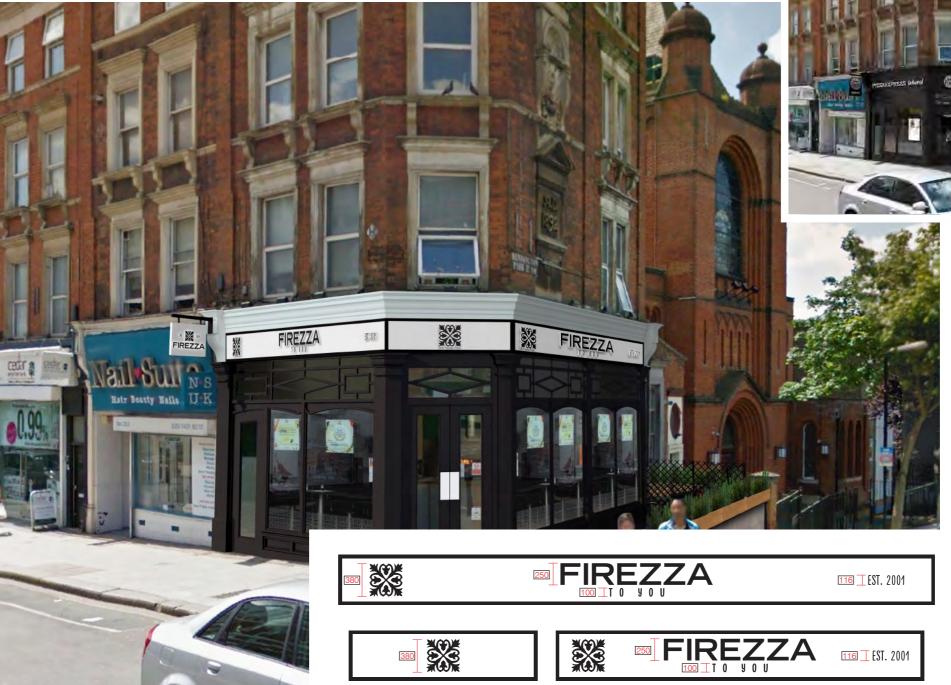

03 PROPOSED PARK ROAD ELEVATION
02 SCALE 1:50

## 05 PROPOSED FASCIA SIGNAGE SECTION 02 SCALE 1:10

## 06 PROPOSED PROJECTING SIGN SECTION 02 SCALE 1:10

02 EXISTING FRONT ELEVATION
02 SCALE 1:50

NOTES:

© BUTLER ASSOCIATES

ALL SETTING OUT MUST BE CHECKED ON SITE
ALL LEVELS MUST BE CHECKED ON SITE
ALL FIXINGS AND WEATHERINGS MUST BE CHECKED ON SITE
ALL DIMENSIONS MUST BE CHECKED ON SITE

Proposed: Black letters with white halo illumination mounted to the existing a re-painted fascia. Internally illuminated projection sign.