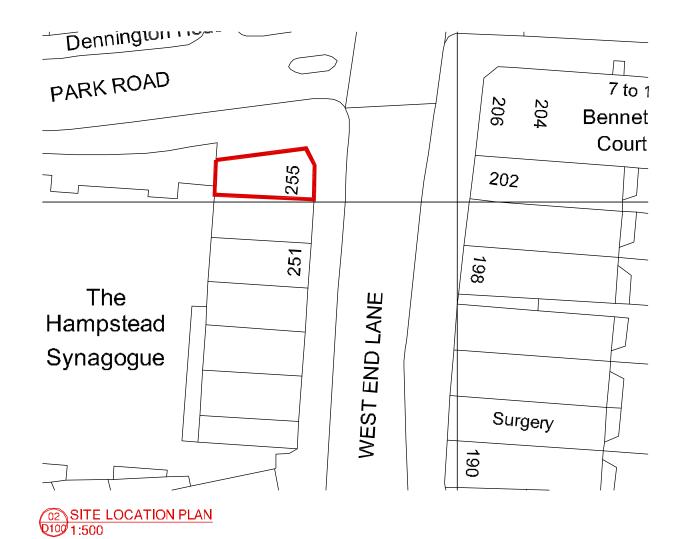

Date JUNE 2016 Drawing No.

Scale @ A3 = 1:100 Scale @ A1 = 1:50

1642/P01

Ordnance Survey, (c) Crown Copyright 2015. All rights reserved Licence number 100022432

Client / Location

SITE LOCATION AND BLOCK PLAN

1:1250 & 1:500 Rev.

JUNE 2016 1:1250
Drawing No.
1642/D100

9. CHEAM ROAD. EWELL. EPSOM. SURREY. KT171SP T 020 8224 6696 F 020 8224 5190 E mail@bassoc.co.uk

BUTLER ASSOCIATES ARCHITECTURE DESIGN & PROJECT MANAGEMENT