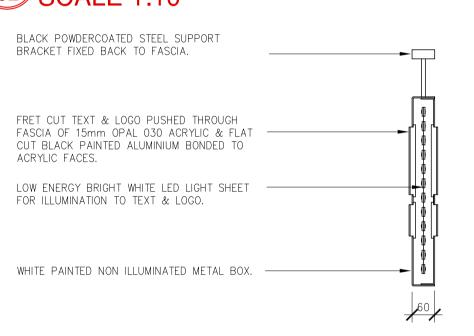

## 05 PROPOSED FASCIA SIGNAGE SECTION 02 SCALE 1:10

Proposed: Black letters with white halo illumination mounted to the existing a re-painted fascia. Internally illuminated projection sign.