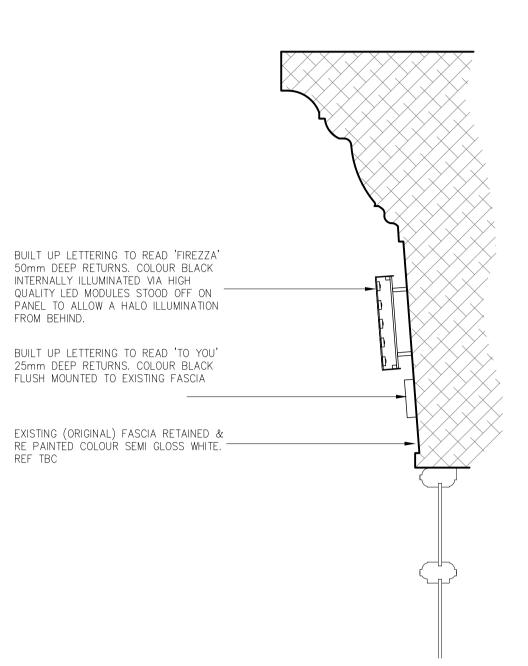

| 9. Advertisement(s) Period                                                                                          |                                    |
|---------------------------------------------------------------------------------------------------------------------|------------------------------------|
| •                                                                                                                   |                                    |
| Please state the period of time for which consent is sought for the advertisement                                   |                                    |
| From: 30/06/2016 To: 10/06/2021                                                                                     |                                    |
| 10. Interest in the Land                                                                                            |                                    |
| To merest in the Land                                                                                               |                                    |
| Does the applicant own the land or buildings where the adverts are to be placed?                                    |                                    |
| If No, has the permission of the owner or any other person entitled to give permission advertisement been obtained? | for the display of an     Yes   No |
| 11 (a). Details of Proposed Advertisement(s) - Fascia Sign                                                          |                                    |
| What is the height from the ground to the base of the advertisement (in metres)?                                    | 3.70 m                             |
| What is the maximum projection of the advertisement from face of building (in metres)                               | 0.10 m                             |
| What are the dimensions of the proposed advertisement? Height: 0.38                                                 | x Width: 1.80 x Depth: 0.10 metres |
| What materials will the sign be made of?  ACRYLIC                                                                   |                                    |
| What is the maximum height of any of the individual letters and symbols (in centimetre                              | es)? 38 cm                         |
| The colour of text and background:                                                                                  | 35).                               |
| BLACK ON WHITE                                                                                                      |                                    |
| Will the sign be illuminated?    Yes   No                                                                           |                                    |
| Will the sign be illuminated internally or externally?                                                              | Externally                         |
| Illuminance Levels: 600.00 c                                                                                        | d/m                                |
| Will the illumination be static or intermittent?                                                                    | Intermittent                       |
| 44 (h) Details of Brancood Adverticement/s). Henrica Sign                                                           |                                    |
| 11 (b). Details of Proposed Advertisement(s) - Hanging Sign                                                         |                                    |
| What is the height from the ground to the base of the advertisement (in metres)?                                    | 3.70 m                             |
| What is the maximum projection of the advertisement from face of building (in metres)                               | )? 0.75 m                          |
| What are the dimensions of the proposed advertisement? Height: 0.55                                                 | x Width: 0.70 x Depth: 0.10 metres |
| What materials will the sign be made of?  ACRYLIC                                                                   |                                    |
| What is the maximum height of any of the individual letters and symbols (in centimetre                              | es)? 18 cm                         |
| The colour of text and background:                                                                                  |                                    |
| BLACK / WHITE                                                                                                       |                                    |
| Will the sign be illuminated?                                                                                       |                                    |
| Will the sign be illuminated internally or externally?                                                              | Externally                         |
| Illuminance Levels: 600.00 c                                                                                        | d/m                                |
| Will the illumination be static or intermittent?                                                                    | Intermittent                       |
|                                                                                                                     |                                    |

## 05 PROPOSED FASCIA SIGNAGE SECTION 02 SCALE 1:10

Proposed: Black letters with white halo illumination mounted to the existing a re-painted fascia. Internally illuminated projection sign.