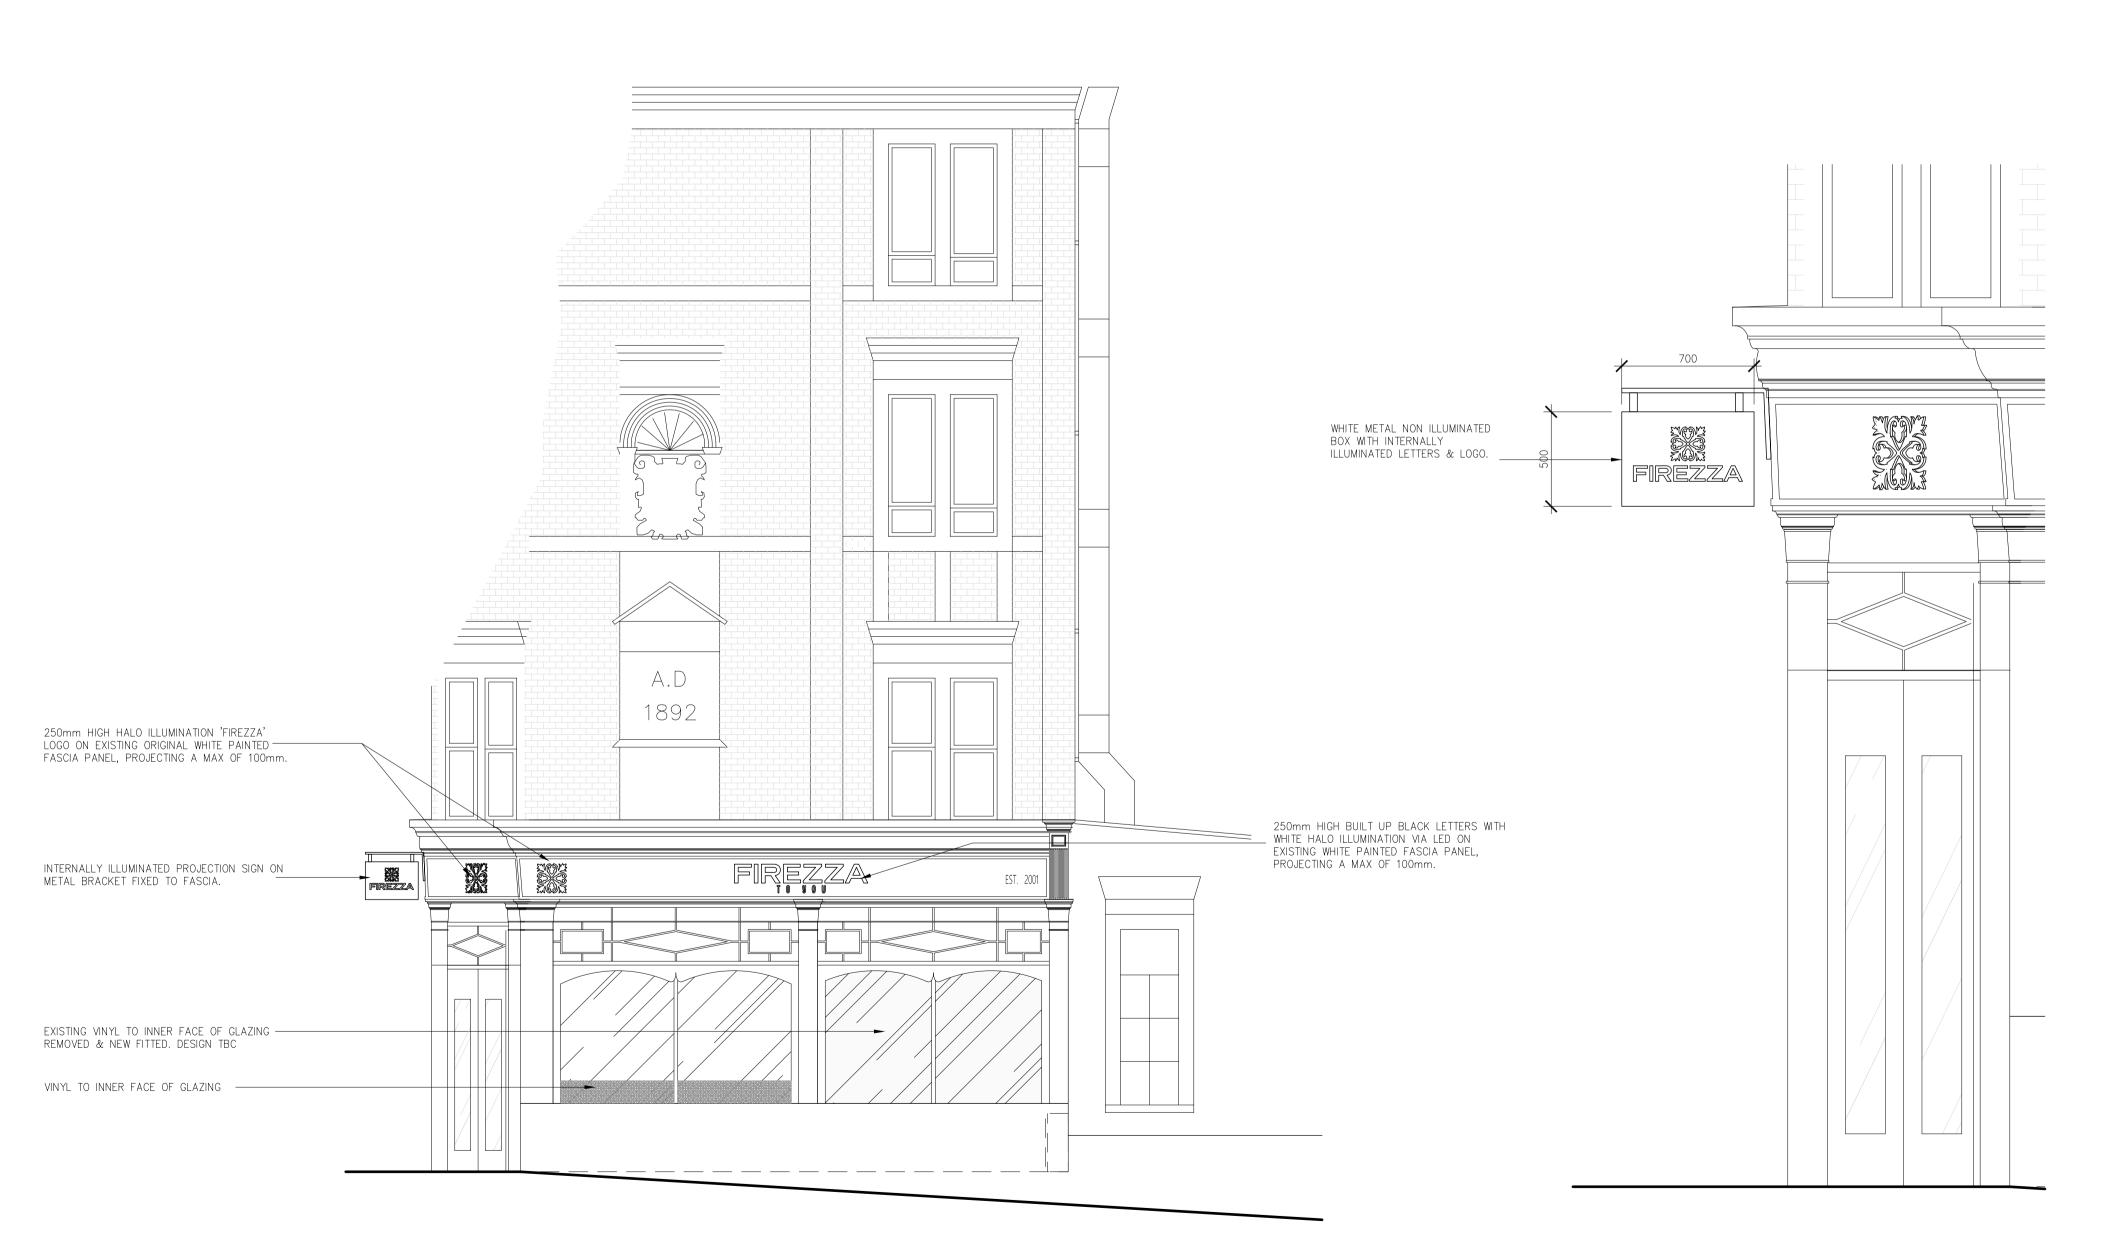

| 3. Site Addres     | ss Details                                                                                                                          |
|--------------------|-------------------------------------------------------------------------------------------------------------------------------------|
| Full postal addre  | ss of the site (including full postcode where available)  Description:                                                              |
| House:             | 255 Suffix:                                                                                                                         |
| House name:        |                                                                                                                                     |
| Street address:    | West End Lane                                                                                                                       |
|                    |                                                                                                                                     |
|                    |                                                                                                                                     |
| Town/City:         | LONDON                                                                                                                              |
| Postcode:          | NW6 1XN                                                                                                                             |
|                    | cation or a grid reference eted if postcode is not known):                                                                          |
| Easting:           | 525476                                                                                                                              |
| Northing:          | 184987                                                                                                                              |
|                    |                                                                                                                                     |
| 4. Pre-applica     | ition Advice                                                                                                                        |
|                    |                                                                                                                                     |
| Has assistance o   | or prior advice been sought from the local authority about this application?                                                        |
|                    |                                                                                                                                     |
| 5. Neighbour       | and Community Consultation                                                                                                          |
| Have you consul    | ted your neighbours or the local community about the proposal?                                                                      |
|                    |                                                                                                                                     |
| 6. Authority E     | mployee/Member                                                                                                                      |
| NAPU ( )           |                                                                                                                                     |
| (a) a m            | ne Authority, I am:<br>ember of staff                                                                                               |
| (c) rela           | elected member Do any of these statements apply to you? Q Yes  No<br>ted to a member of staff                                       |
| (d) rela           | ted to an elected member                                                                                                            |
|                    |                                                                                                                                     |
| 7. Type of Pro     | pposed Advertisement(s)                                                                                                             |
| Please describe    | the proposed advertisement(s):                                                                                                      |
|                    | GNS 1No HANGING SIGN                                                                                                                |
|                    | following type of advertisements are you applying for?                                                                              |
| Fascia sign(s)     | Projecting or hanging sign(s) 1 Hoarding(s) 0 Other 0                                                                               |
| <u> </u>           |                                                                                                                                     |
| 8. Location of     | Advertisement(s)                                                                                                                    |
|                    |                                                                                                                                     |
| Is the advertisem  | nent(s) you are applying for already in place?                                                                                      |
| Is an existing ad  | vertisement(s) to be removed and replaced by the advertisement(s) in this proposal?     Yes   No   Not Applicable                   |
|                    | r both above, please show the existing sign(s) on an elevation drawing or photograph and state the references for the drawing(s) or |
| photograph(s).     |                                                                                                                                     |
|                    |                                                                                                                                     |
| vviii the proposed | d advertisement(s) project over a footpath or other public highway?      Yes    No                                                  |
|                    |                                                                                                                                     |

| 9. Advertisement(s) Period                                                                                          |                                    |
|---------------------------------------------------------------------------------------------------------------------|------------------------------------|
| •                                                                                                                   |                                    |
| Please state the period of time for which consent is sought for the advertisement                                   |                                    |
| From: 30/06/2016 To: 10/06/2021                                                                                     |                                    |
| 10. Interest in the Land                                                                                            |                                    |
| To merest in the Land                                                                                               |                                    |
| Does the applicant own the land or buildings where the adverts are to be placed?                                    |                                    |
| If No, has the permission of the owner or any other person entitled to give permission advertisement been obtained? | for the display of an     Yes   No |
| 11 (a). Details of Proposed Advertisement(s) - Fascia Sign                                                          |                                    |
| What is the height from the ground to the base of the advertisement (in metres)?                                    | 3.70 m                             |
| What is the maximum projection of the advertisement from face of building (in metres)                               | 0.10 m                             |
| What are the dimensions of the proposed advertisement? Height: 0.38                                                 | x Width: 1.80 x Depth: 0.10 metres |
| What materials will the sign be made of?  ACRYLIC                                                                   |                                    |
| What is the maximum height of any of the individual letters and symbols (in centimetre                              | es)? 38 cm                         |
| The colour of text and background:                                                                                  | 35).                               |
| BLACK ON WHITE                                                                                                      |                                    |
| Will the sign be illuminated?    Yes   No                                                                           |                                    |
| Will the sign be illuminated internally or externally?                                                              | Externally                         |
| Illuminance Levels: 600.00 c                                                                                        | d/m                                |
| Will the illumination be static or intermittent?                                                                    | Intermittent                       |
| 44 (h) Details of Brancood Adverticement/s). Henrica Sign                                                           |                                    |
| 11 (b). Details of Proposed Advertisement(s) - Hanging Sign                                                         |                                    |
| What is the height from the ground to the base of the advertisement (in metres)?                                    | 3.70 m                             |
| What is the maximum projection of the advertisement from face of building (in metres)                               | )? 0.75 m                          |
| What are the dimensions of the proposed advertisement? Height: 0.55                                                 | x Width: 0.70 x Depth: 0.10 metres |
| What materials will the sign be made of?  ACRYLIC                                                                   |                                    |
| What is the maximum height of any of the individual letters and symbols (in centimetre                              | es)? 18 cm                         |
| The colour of text and background:                                                                                  |                                    |
| BLACK / WHITE                                                                                                       |                                    |
| Will the sign be illuminated?                                                                                       |                                    |
| Will the sign be illuminated internally or externally?                                                              | Externally                         |
| Illuminance Levels: 600.00 c                                                                                        | d/m                                |
| Will the illumination be static or intermittent?                                                                    | Intermittent                       |
|                                                                                                                     |                                    |

Proposed: Black letters with white halo illumination mounted to the existing a re-painted fascia. Internally illuminated projection sign.