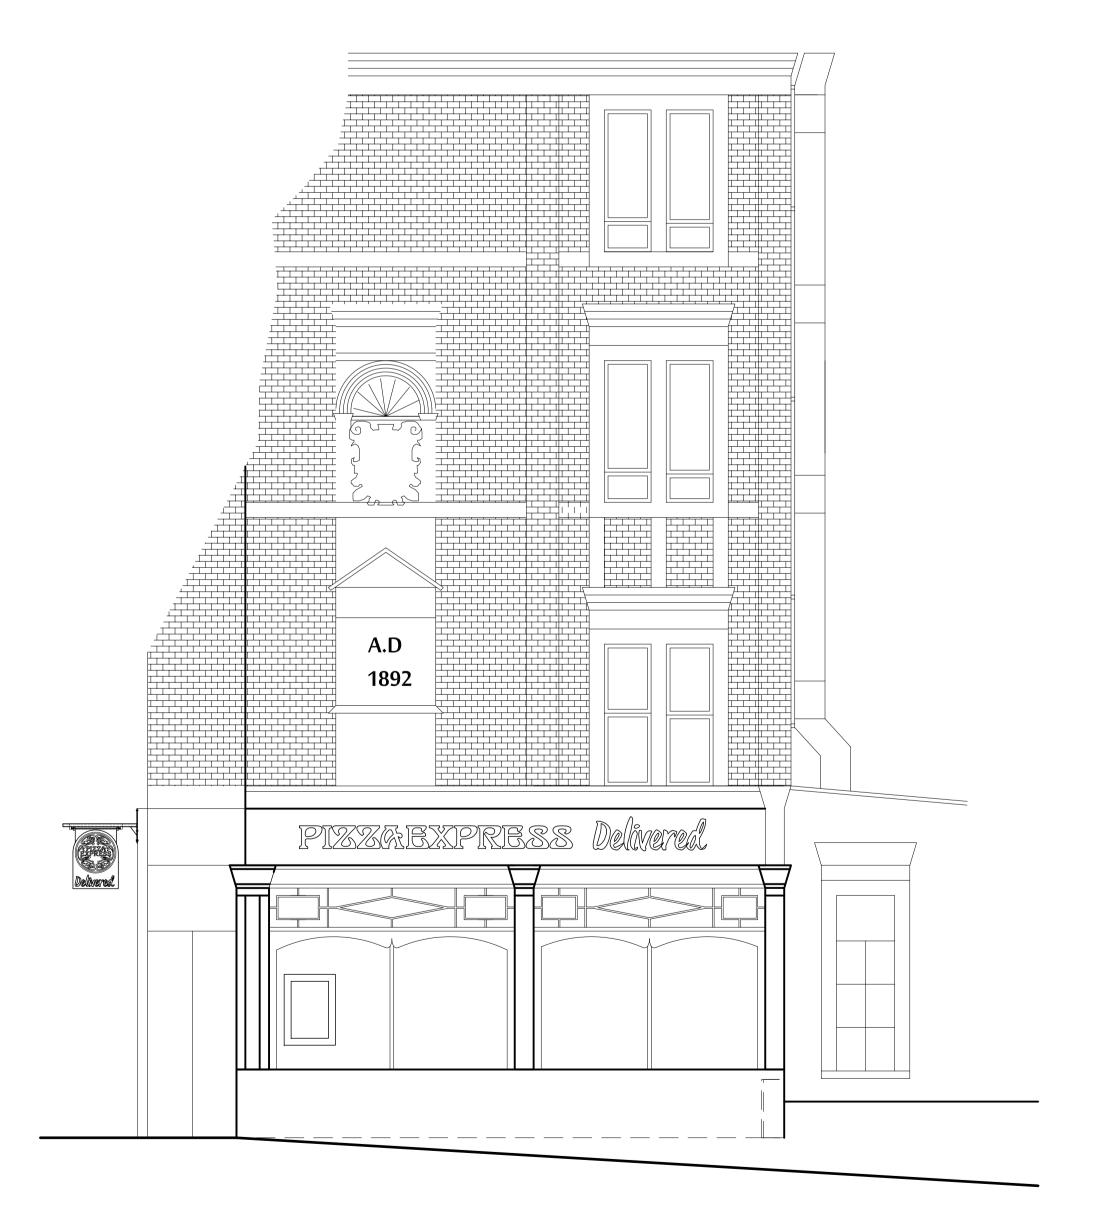

|  |  |  |  |  |  |







03 PROPOSED PARK ROAD ELEVATION
02 SCALE 1:50



## NOTES:

- ALL SETTING OUT MUST BE CHECKED ON SITE
- ALL LEVELS MUST BE CHECKED ON SITE
  ALL FIXINGS AND WEATHERINGS MUST BE CHECKED ON SITE
  ALL DIMENSIONS MUST BE CHECKED ON SITE
  THIS DRAWING MUST BE READ IN CONJUNCTION WITH THE RELEVANT

THIS DRAWING MUST NOT BE USED FOR LAND TRANSFER PURPOSES

© BUTLER ASSOCIATES

SPECIFICATION CLAUSES



## 05 PROPOSED FASCIA SIGNAGE SECTION 02 SCALE 1:10



## 06 PROPOSED PROJECTING SIGN SECTION 02 SCALE 1:10











02 EXISTING FRONT ELEVATION
02 SCALE 1:50



NOTES:

© BUTLER ASSOCIATES

ALL SETTING OUT MUST BE CHECKED ON SITE
ALL LEVELS MUST BE CHECKED ON SITE
ALL FIXINGS AND WEATHERINGS MUST BE CHECKED ON SITE
ALL DIMENSIONS MUST BE CHECKED ON SITE

THIS DRAWING MUST BE READ IN CONJUNCTION WITH THE RELEVANT SPECIFICATION CLAUSES
THIS DRAWING MUST NOT BE USED FOR LAND TRANSFER PURPOSES



255 WEST END LANE LONDON NW6

Drawing

EXISTING EXTERNAL **ELEVATIONS** 

Date JUNE 2016 Drawing No.

Scale @ A3 = 1:100 Scale @ A1 = 1:50

1642/P01





Ordnance Survey, (c) Crown Copyright 2015. All rights reserved Licence number 100022432





Client / Location

SITE LOCATION AND BLOCK PLAN

1:1250 & 1:500 Rev.

JUNE 2016 1:1250
Drawing No.
1642/D100

9. CHEAM ROAD. EWELL. EPSOM. SURREY. KT171SP T 020 8224