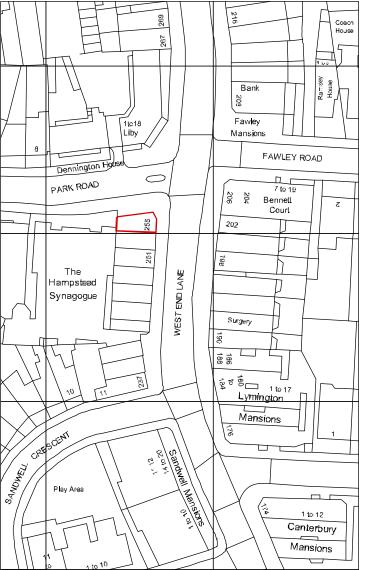

Date JUNE 2016 Drawing No.

Scale @ A3 = 1:100 Scale @ A1 = 1:50

1642/P01

Ordnance Survey, (c) Crown Copyright 2015. All rights reserved Licence number 100022432

Client / Location

SITE LOCATION AND BLOCK PLAN

1:1250 & 1:500 Rev.

JUNE 2016 1:1250
Drawing No.
1642/D100

9. CHEAM ROAD. EWELL. EPSOM. SURREY. KT171SP T 020 8224 6696 F 020 8224 5190 E mail@bassoc.co.uk

BUTLER ASSOCIATES ARCHITECTURE DESIGN & PROJECT MANAGEMENT