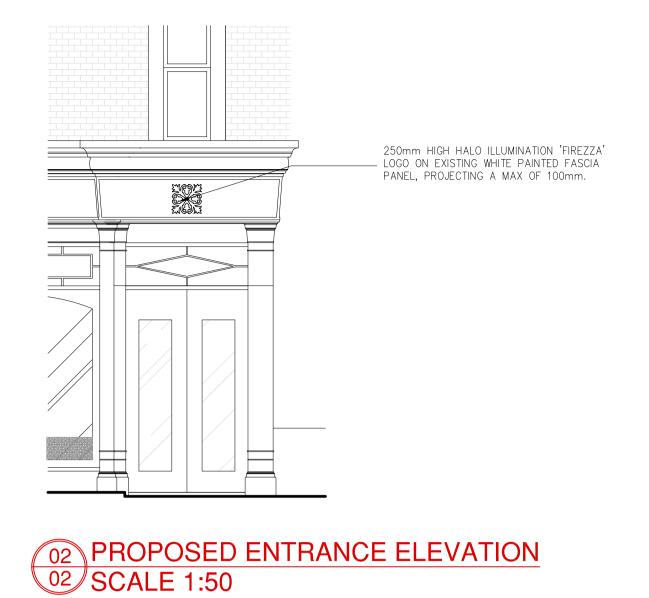

| 9. Advertisement(s) Period                                                                                          |                                    |
|---------------------------------------------------------------------------------------------------------------------|------------------------------------|
| •                                                                                                                   |                                    |
| Please state the period of time for which consent is sought for the advertisement                                   |                                    |
| From: 30/06/2016 To: 10/06/2021                                                                                     |                                    |
| 10. Interest in the Land                                                                                            |                                    |
| To merest in the Land                                                                                               |                                    |
| Does the applicant own the land or buildings where the adverts are to be placed?                                    |                                    |
| If No, has the permission of the owner or any other person entitled to give permission advertisement been obtained? | for the display of an     Yes   No |
| 11 (a). Details of Proposed Advertisement(s) - Fascia Sign                                                          |                                    |
| What is the height from the ground to the base of the advertisement (in metres)?                                    | 3.70 m                             |
| What is the maximum projection of the advertisement from face of building (in metres)                               | 0.10 m                             |
| What are the dimensions of the proposed advertisement? Height: 0.38                                                 | x Width: 1.80 x Depth: 0.10 metres |
| What materials will the sign be made of?  ACRYLIC                                                                   |                                    |
| What is the maximum height of any of the individual letters and symbols (in centimetre                              | es)? 38 cm                         |
| The colour of text and background:                                                                                  | 35).                               |
| BLACK ON WHITE                                                                                                      |                                    |
| Will the sign be illuminated?    Yes   No                                                                           |                                    |
| Will the sign be illuminated internally or externally?                                                              | Externally                         |
| Illuminance Levels: 600.00 c                                                                                        | d/m                                |
| Will the illumination be static or intermittent?                                                                    | Intermittent                       |
| 44 (h) Details of Brancood Adverticement/s). Henrica Sign                                                           |                                    |
| 11 (b). Details of Proposed Advertisement(s) - Hanging Sign                                                         |                                    |
| What is the height from the ground to the base of the advertisement (in metres)?                                    | 3.70 m                             |
| What is the maximum projection of the advertisement from face of building (in metres)                               | )? 0.75 m                          |
| What are the dimensions of the proposed advertisement? Height: 0.55                                                 | x Width: 0.70 x Depth: 0.10 metres |
| What materials will the sign be made of?  ACRYLIC                                                                   |                                    |
| What is the maximum height of any of the individual letters and symbols (in centimetre                              | es)? 18 cm                         |
| The colour of text and background:                                                                                  |                                    |
| BLACK / WHITE                                                                                                       |                                    |
| Will the sign be illuminated?                                                                                       |                                    |
| Will the sign be illuminated internally or externally?                                                              | Externally                         |
| Illuminance Levels: 600.00 c                                                                                        | d/m                                |
| Will the illumination be static or intermittent?                                                                    | Intermittent                       |
|                                                                                                                     |                                    |

Proposed: Black letters with white halo illumination mounted to the existing a re-painted fascia. Internally illuminated projection sign.