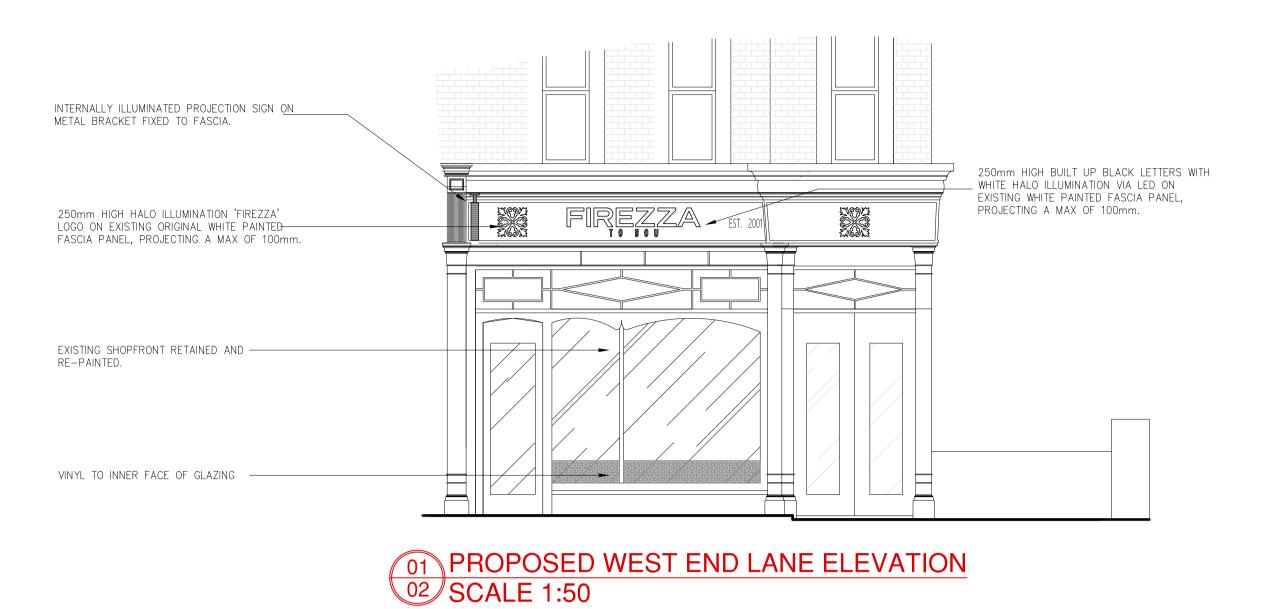

| 3. Site Addres     | ss Details                                                                                                                          |
|--------------------|-------------------------------------------------------------------------------------------------------------------------------------|
| Full postal addre  | ss of the site (including full postcode where available)  Description:                                                              |
| House:             | 255 Suffix:                                                                                                                         |
| House name:        |                                                                                                                                     |
| Street address:    | West End Lane                                                                                                                       |
|                    |                                                                                                                                     |
|                    |                                                                                                                                     |
| Town/City:         | LONDON                                                                                                                              |
| Postcode:          | NW6 1XN                                                                                                                             |
|                    | cation or a grid reference eted if postcode is not known):                                                                          |
| Easting:           | 525476                                                                                                                              |
| Northing:          | 184987                                                                                                                              |
|                    |                                                                                                                                     |
| 4. Pre-applica     | ition Advice                                                                                                                        |
|                    |                                                                                                                                     |
| Has assistance o   | or prior advice been sought from the local authority about this application?                                                        |
|                    |                                                                                                                                     |
| 5. Neighbour       | and Community Consultation                                                                                                          |
| Have you consul    | ted your neighbours or the local community about the proposal?                                                                      |
|                    |                                                                                                                                     |
| 6. Authority E     | mployee/Member                                                                                                                      |
| NAPU ( )           |                                                                                                                                     |
| (a) a m            | ne Authority, I am:<br>ember of staff                                                                                               |
| (c) rela           | elected member Do any of these statements apply to you? Q Yes  No<br>ted to a member of staff                                       |
| (d) rela           | ted to an elected member                                                                                                            |
|                    |                                                                                                                                     |
| 7. Type of Pro     | pposed Advertisement(s)                                                                                                             |
| Please describe    | the proposed advertisement(s):                                                                                                      |
|                    | GNS 1No HANGING SIGN                                                                                                                |
|                    | following type of advertisements are you applying for?                                                                              |
| Fascia sign(s)     | Projecting or hanging sign(s) 1 Hoarding(s) 0 Other 0                                                                               |
| <u> </u>           |                                                                                                                                     |
| 8. Location of     | Advertisement(s)                                                                                                                    |
|                    |                                                                                                                                     |
| Is the advertisem  | nent(s) you are applying for already in place?                                                                                      |
| Is an existing ad  | vertisement(s) to be removed and replaced by the advertisement(s) in this proposal?     Yes   No   Not Applicable                   |
|                    | r both above, please show the existing sign(s) on an elevation drawing or photograph and state the references for the drawing(s) or |
| photograph(s).     |                                                                                                                                     |
|                    |                                                                                                                                     |
| vviii the proposed | d advertisement(s) project over a footpath or other public highway?      Yes    No                                                  |
|                    |                                                                                                                                     |

| 9. Advertisement(s) Period                                                                                          |                                    |
|---------------------------------------------------------------------------------------------------------------------|------------------------------------|
| •                                                                                                                   |                                    |
| Please state the period of time for which consent is sought for the advertisement                                   |                                    |
| From: 30/06/2016 To: 10/06/2021                                                                                     |                                    |
| 10. Interest in the Land                                                                                            |                                    |
| To merest in the Land                                                                                               |                                    |
| Does the applicant own the land or buildings where the adverts are to be placed?                                    |                                    |
| If No, has the permission of the owner or any other person entitled to give permission advertisement been obtained? | for the display of an     Yes   No |
| 11 (a). Details of Proposed Advertisement(s) - Fascia Sign                                                          |                                    |
| What is the height from the ground to the base of the advertisement (in metres)?                                    | 3.70 m                             |
| What is the maximum projection of the advertisement from face of building (in metres)                               | 0.10 m                             |
| What are the dimensions of the proposed advertisement? Height: 0.38                                                 | x Width: 1.80 x Depth: 0.10 metres |
| What materials will the sign be made of?  ACRYLIC                                                                   |                                    |
| What is the maximum height of any of the individual letters and symbols (in centimetre                              | es)? 38 cm                         |
| The colour of text and background:                                                                                  | 35).                               |
| BLACK ON WHITE                                                                                                      |                                    |
| Will the sign be illuminated?    Yes   No                                                                           |                                    |
| Will the sign be illuminated internally or externally?                                                              | Externally                         |
| Illuminance Levels: 600.00 c                                                                                        | d/m                                |
| Will the illumination be static or intermittent?                                                                    | Intermittent                       |
| 44 (h) Details of Brancood Adverticement/s). Henrica Sign                                                           |                                    |
| 11 (b). Details of Proposed Advertisement(s) - Hanging Sign                                                         |                                    |
| What is the height from the ground to the base of the advertisement (in metres)?                                    | 3.70 m                             |
| What is the maximum projection of the advertisement from face of building (in metres)                               | )? 0.75 m                          |
| What are the dimensions of the proposed advertisement? Height: 0.55                                                 | x Width: 0.70 x Depth: 0.10 metres |
| What materials will the sign be made of?  ACRYLIC                                                                   |                                    |
| What is the maximum height of any of the individual letters and symbols (in centimetre                              | es)? 18 cm                         |
| The colour of text and background:                                                                                  |                                    |
| BLACK / WHITE                                                                                                       |                                    |
| Will the sign be illuminated?                                                                                       |                                    |
| Will the sign be illuminated internally or externally?                                                              | Externally                         |
| Illuminance Levels: 600.00 c                                                                                        | d/m                                |
| Will the illumination be static or intermittent?                                                                    | Intermittent                       |
|                                                                                                                     |                                    |

Proposed: Black letters with white halo illumination mounted to the existing a re-painted fascia. Internally illuminated projection sign.