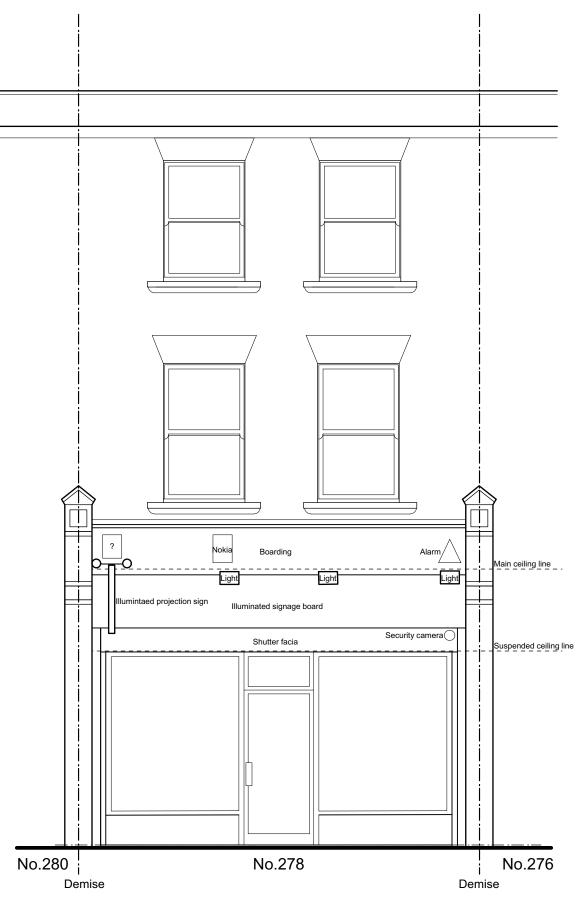

## **EXISTING FRONT ELEVATION 1:50**

Produced 26 Aug 2016 from the Ordnance Survey MasterMap (Topography) Database and incorporating surveyed revision available at this date.

The representation of a road, track or path is no evidence of a right of way. The representation of features as lines is no evidence of a property boundary.