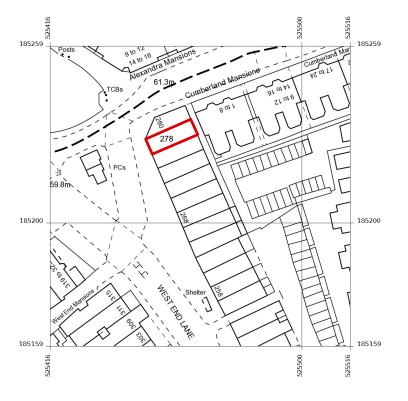

Supplied by: Stanfords 26 Aug 2016 Licence: © Crown Copyright and database rights 2016 OS100035409 Order Licence Reference: OI1034383 Centre coordinates: 525466 185209

| at design  blawman court little law road richmond upon thamps i two law m 0.7980 290 860 em andewifeldesignarch.com |            |     |
|---------------------------------------------------------------------------------------------------------------------|------------|-----|
| LIENT:                                                                                                              |            |     |
| TANNIN & OAK                                                                                                        |            |     |
| ROJECT:                                                                                                             |            |     |
| 278 WEST END LANE<br>WEST HAMPSTEAD<br>LONDON<br>NW6 1LG                                                            |            |     |
| RWG TITLE:                                                                                                          |            |     |
| SURVEY:<br>EXISTING<br>FRONT ELEVATION<br>&<br>O/S MAP                                                              |            |     |
| RWN BY:                                                                                                             | SCALE:     |     |
| AT                                                                                                                  | 1: 50 @ A3 |     |
| ATE:                                                                                                                | DRWG No.:  | RE\ |
| 12/08/16                                                                                                            | SV/102     |     |