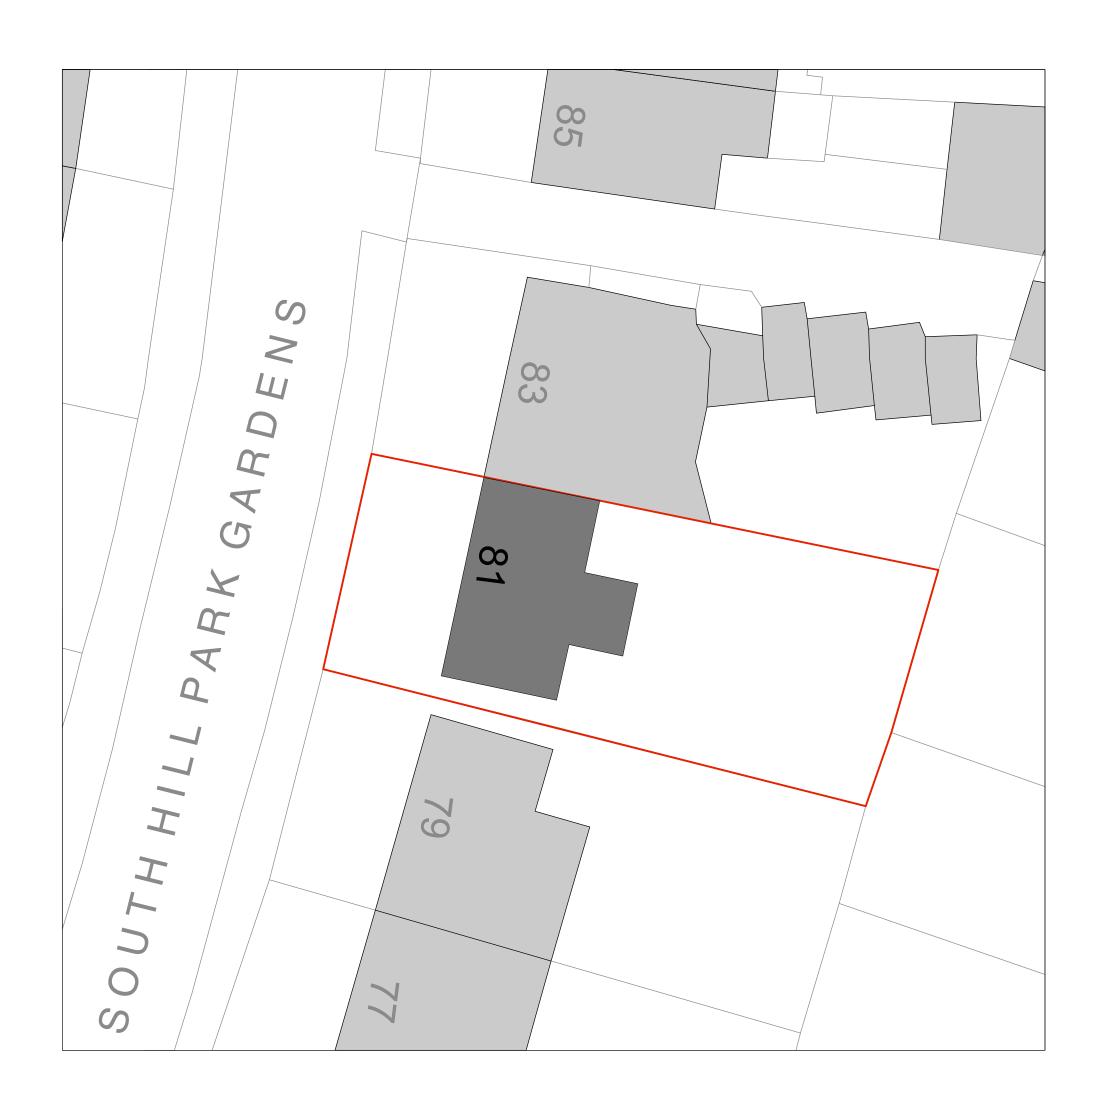

## © gpad ltd.

| PROJECT  | 81 SOUTH HILL PARK GARDENS<br>LONDON<br>NW3 2SS |             |           | DRAWING TITLE  EXISTING BLOCK PLAN |                                                      |                                |
|----------|-------------------------------------------------|-------------|-----------|------------------------------------|------------------------------------------------------|--------------------------------|
| CLIENT   | ADAM AN                                         | DREWS       |           |                                    |                                                      | chitecture & interior design   |
| SCALE 1: | 200@A3                                          | DATE Aug 16 | DWG BY HG | REV.                               | T: 020 <i>7</i> 549 2133<br>F: 020 <i>7</i> 549 2144 | Unit 1<br>9a Dallington Street |
| CHCKD.   | DWG NO.                                         | 539-F       | PA.03     | ]                                  | E: info@gpadltd.com<br>W: www.gpadltd.com            | Clerkenwell<br>London EC1V OBQ |