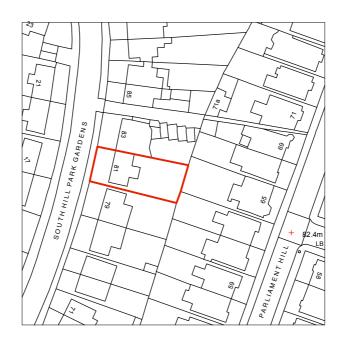

## © gpad ltd.

| l I          | 81 SOUTH HILL PARK GARDENS<br>LONDON<br>NW3 2SS |             |           |      | DRAWING TITLE  EXISTING SITE PLAN         |                                |
|--------------|-------------------------------------------------|-------------|-----------|------|-------------------------------------------|--------------------------------|
| ADAM ANDREWS |                                                 |             |           |      | gpad                                      | architecture & interior design |
| SCALE 1:12   | 50@A4                                           | DATE Aug 16 | DWG BY HG | REV. | T: 020 7549 2133<br>F: 020 7549 2144      | Unit 1<br>9a Dallington Street |
| CHCKD.       | DWG NO.                                         | 539-P       | A.01      |      | E: info@gpadltd.com<br>W: www.gpadltd.com | Clerkenwell<br>London EC1V OBQ |