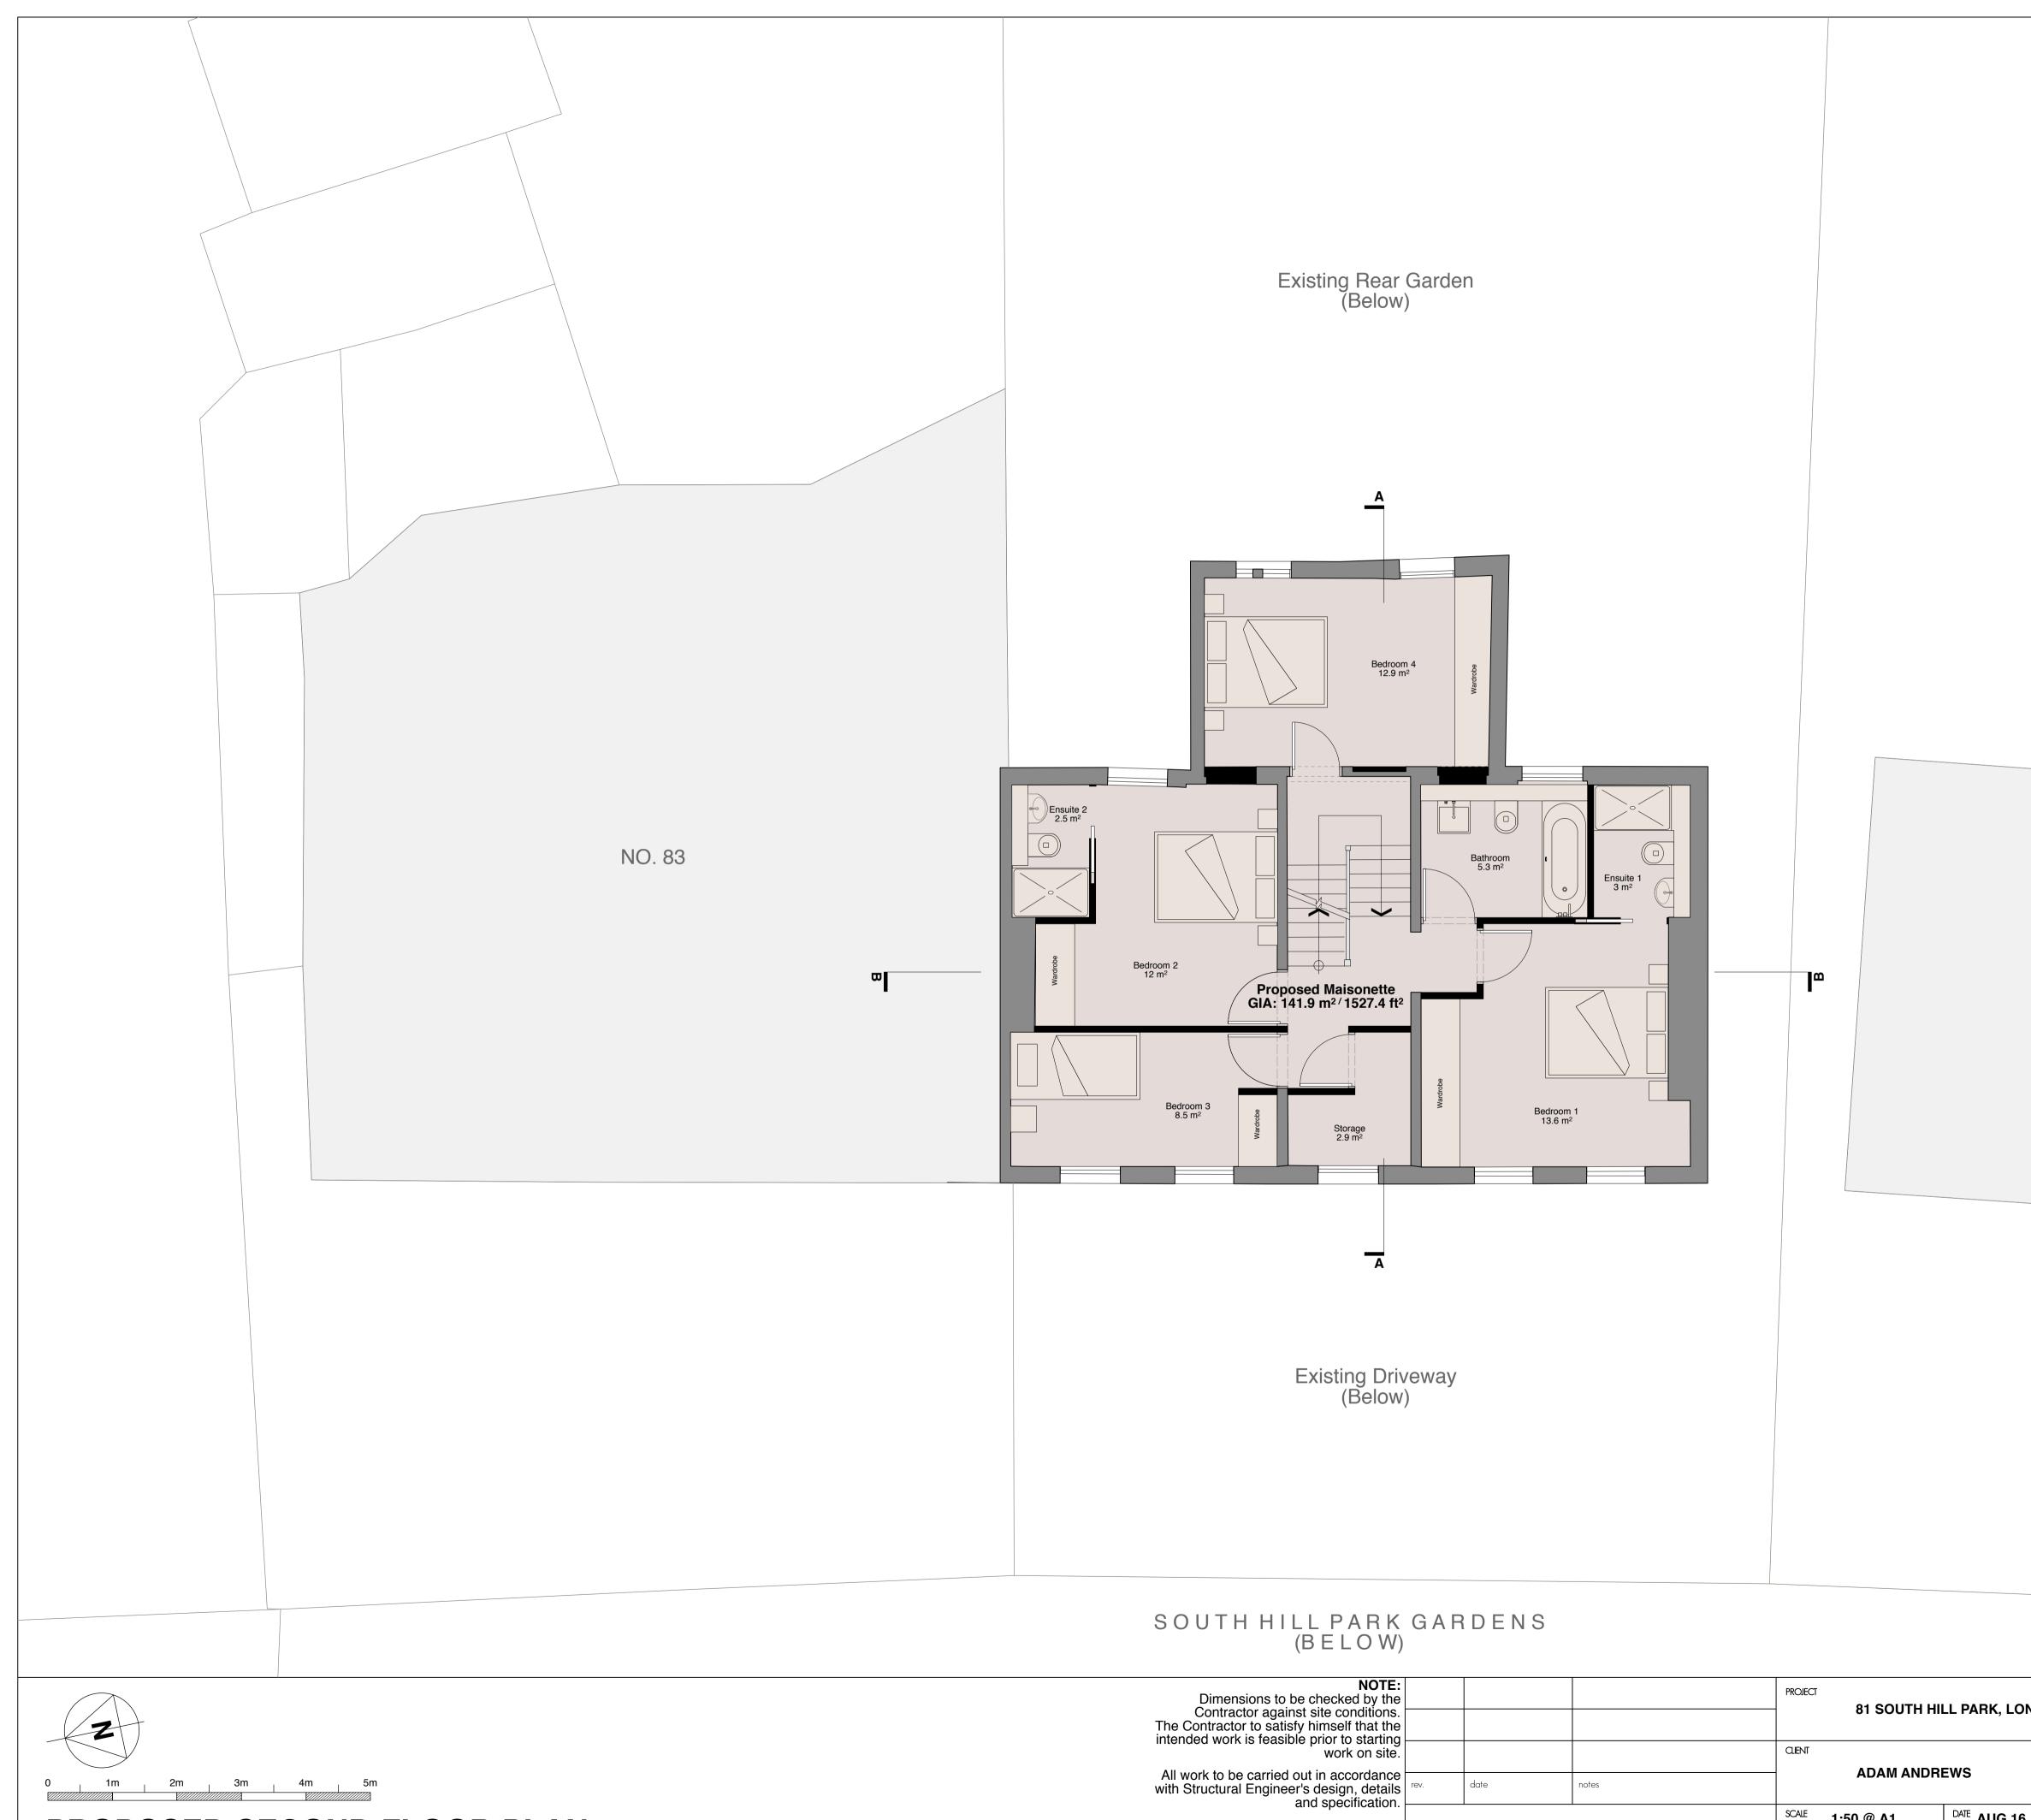

## PROPOSED SECOND FLOOR PLAN

| Existing Rear Garden<br>(Below)                                                                                                                                                                                                                       |                 |   |                     |                         |         |       |      |                                                                               |                                                                  |
|-------------------------------------------------------------------------------------------------------------------------------------------------------------------------------------------------------------------------------------------------------|-----------------|---|---------------------|-------------------------|---------|-------|------|-------------------------------------------------------------------------------|------------------------------------------------------------------|
| Bedroom 4   Butroom 2   Proposed Maisonette<br>Git 441.9 m2/1527.4 ft?   Bedroom 3   Bedroom 1   Bedroom 3   Bedroom 3   Bedroom 1                                                                                                                    |                 | α |                     |                         |         |       |      | D. 79                                                                         |                                                                  |
| A<br>Existing Driveway<br>(Below)                                                                                                                                                                                                                     |                 |   |                     |                         |         |       |      |                                                                               |                                                                  |
| SOUTH HILL PARK GARDENS<br>(BELOW)                                                                                                                                                                                                                    | PROJECT         |   |                     |                         |         |       |      | DRAWING TITLE                                                                 |                                                                  |
| NOTE: Dimensions to be checked by the Contractor against site conditions.   The Contractor to satisfy himself that the intended work is feasible prior to starting work on site. Image: Contractor to satisfy himself that the starting work on site. | -               |   | 81 SOUTH I          | HILL PARK, LONI         | DON, NW | 3 2SS |      |                                                                               | ECOND FLOOR PLAN                                                 |
| All work to be carried out in accordance<br>with Structural Engineer's design, details<br>and specification.                                                                                                                                          | CLIENT          |   | ADAM AND            | REWS                    |         |       |      | gpad .                                                                        | rchitecture & interior design                                    |
| © gpad london ltd.                                                                                                                                                                                                                                    | SCALE<br>CHCKD. |   | :50 @ A1<br>DWG NO. | DATE AUG 16<br>539-PA.1 | DWG BY  | HG    | REV. | T: 02075492133<br>F: 02075492144<br>E: info@gpadltd.com<br>W: www.gpadltd.com | Unit 1<br>9a Dallington Street<br>Clerkenwell<br>London EC1V OBQ |