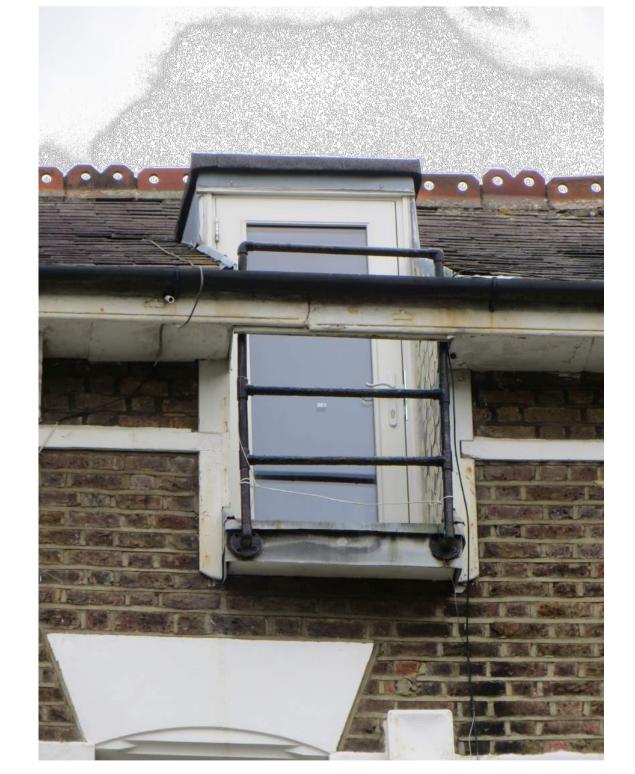

1. Rear Windows and Reverse Dormer

2. Rear Reverse Dormer and Adjacent Traditional Dormer

5. Front Elevation

3. Rear Elevation

6. Front Door to Balcony

7. Front Traditional Dormer

| NOTE:<br>Dimensions to be checked by the<br>Contractor against site conditions.<br>The Contractor to satisfy himself that the<br>intended work is feasible prior to starting<br>work on site.<br>All work to be carried out in accordance<br>with Structural Engineer's design, details<br>and specification. |  |      |                    | PROJECT 81 SOUTH HILL PARK, LONDON, NW3 2SS |         |           | DRAWING TITLE<br>EXISTING SITE PHOTOS                                   |                                           |                                |
|---------------------------------------------------------------------------------------------------------------------------------------------------------------------------------------------------------------------------------------------------------------------------------------------------------------|--|------|--------------------|---------------------------------------------|---------|-----------|-------------------------------------------------------------------------|-------------------------------------------|--------------------------------|
|                                                                                                                                                                                                                                                                                                               |  |      |                    |                                             |         |           |                                                                         |                                           |                                |
|                                                                                                                                                                                                                                                                                                               |  | date | notes              | - ADAM ANDREWS                              |         |           |                                                                         | architecture & interior design            |                                |
|                                                                                                                                                                                                                                                                                                               |  |      |                    | SCALE NTS @ A1 DATE AUG 16 DWG BY HG        |         |           | T: 02075492133     Unit 1       F: 02075492144     9a Dallington Street |                                           |                                |
|                                                                                                                                                                                                                                                                                                               |  |      | © gpad london ltd. | CHCKD.                                      | DWG NO. | 539-PA.02 |                                                                         | E: info@gpadltd.com<br>W: www.gpadltd.com | Clerkenwell<br>London EC1V OBQ |