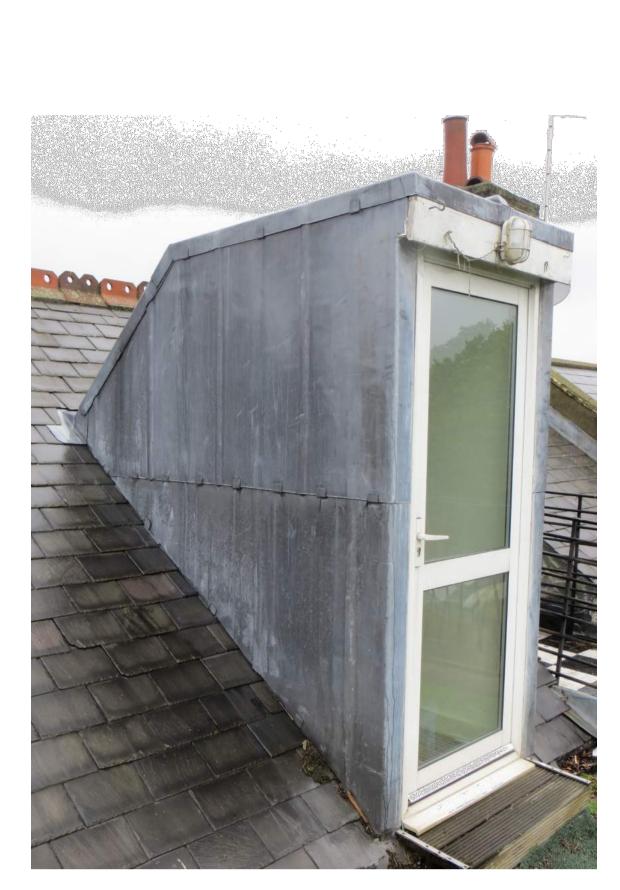

1. Rear Windows and Reverse Dormer

2. Rear Reverse Dormer and Adjacent Traditional Dormer

5. Front Elevation

3. Rear Elevation

6. Front Door to Balcony

7. Front Traditional Dormer

| NOTE:<br>Dimensions to be checked by the<br>Contractor against site conditions.<br>The Contractor to satisfy himself that the<br>intended work is feasible prior to starting<br>work on site.<br>All work to be carried out in accordance<br>with Structural Engineer's design, details<br>and specification. |  |      |                    | PROJECT 81 SOUTH HILL PARK, LONDON, NW3 2SS |         |           | DRAWING TITLE<br>EXISTING SITE PHOTOS                                   |                                           |                                |
|---------------------------------------------------------------------------------------------------------------------------------------------------------------------------------------------------------------------------------------------------------------------------------------------------------------|--|------|--------------------|---------------------------------------------|---------|-----------|-------------------------------------------------------------------------|-------------------------------------------|--------------------------------|
|                                                                                                                                                                                                                                                                                                               |  |      |                    |                                             |         |           |                                                                         |                                           |                                |
|                                                                                                                                                                                                                                                                                                               |  | date | notes              | - ADAM ANDREWS                              |         |           |                                                                         | architecture & interior design            |                                |
|                                                                                                                                                                                                                                                                                                               |  |      |                    | SCALE NTS @ A1 DATE AUG 16 DWG BY HG        |         |           | T: 02075492133     Unit 1       F: 02075492144     9a Dallington Street |                                           |                                |
|                                                                                                                                                                                                                                                                                                               |  |      | © gpad london ltd. | CHCKD.                                      | DWG NO. | 539-PA.02 |                                                                         | E: info@gpadltd.com<br>W: www.gpadltd.com | Clerkenwell<br>London EC1V OBQ |

4. Rear Door to Roof Terrace