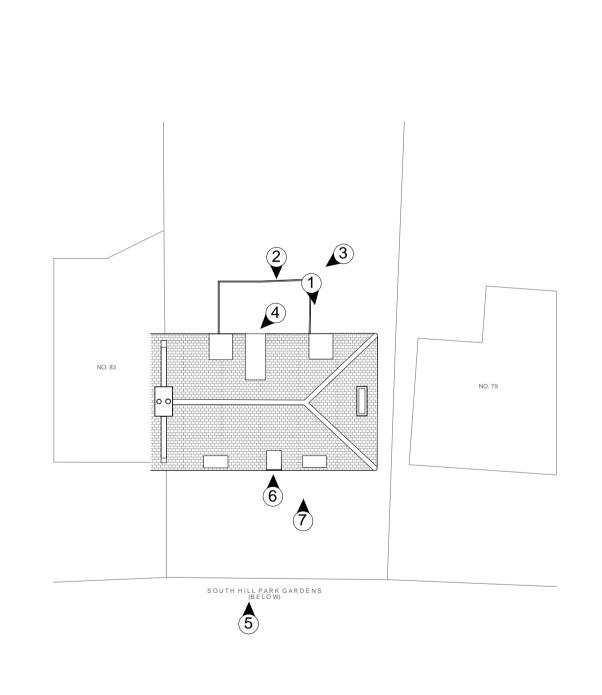

1. Rear Windows and Reverse Dormer

2. Rear Reverse Dormer and Adjacent Traditional Dormer

5. Front Elevation

3. Rear Elevation

6. Front Door to Balcony

7. Front Traditional Dormer

| NOTE:<br>Dimensions to be checked by the<br>Contractor against site conditions.<br>The Contractor to satisfy himself that the<br>intended work is feasible prior to starting<br>work on site.<br>All work to be carried out in accordance<br>with Structural Engineer's design, details<br>and specification. |  |      |                    | PROJECT 81 SOUTH HILL PARK, LONDON, NW3 2SS |         |           | DRAWING TITLE<br>EXISTING SITE PHOTOS                                   |                                           |                                |
|---------------------------------------------------------------------------------------------------------------------------------------------------------------------------------------------------------------------------------------------------------------------------------------------------------------|--|------|--------------------|---------------------------------------------|---------|-----------|-------------------------------------------------------------------------|-------------------------------------------|--------------------------------|
|                                                                                                                                                                                                                                                                                                               |  |      |                    |                                             |         |           |                                                                         |                                           |                                |
|                                                                                                                                                                                                                                                                                                               |  | date | notes              | - ADAM ANDREWS                              |         |           |                                                                         | architecture & interior design            |                                |
|                                                                                                                                                                                                                                                                                                               |  |      |                    | SCALE NTS @ A1 DATE AUG 16 DWG BY HG        |         |           | T: 02075492133     Unit 1       F: 02075492144     9a Dallington Street |                                           |                                |
|                                                                                                                                                                                                                                                                                                               |  |      | © gpad london ltd. | CHCKD.                                      | DWG NO. | 539-PA.02 |                                                                         | E: info@gpadltd.com<br>W: www.gpadltd.com | Clerkenwell<br>London EC1V OBQ |