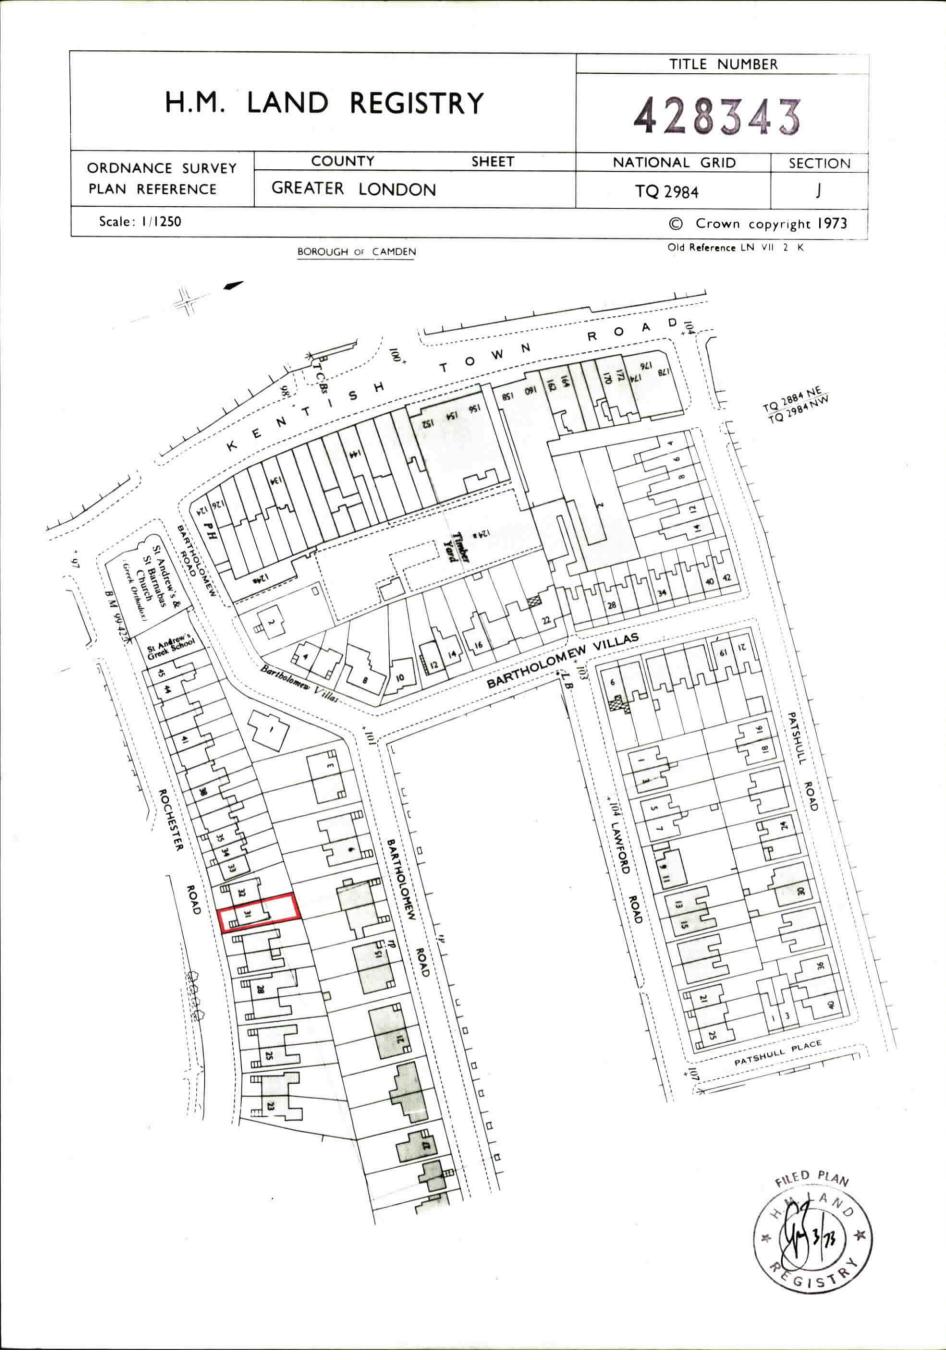

The Land Registry endeavours to maintain high quality and scale accuracy of title plan images. The quality and accuracy of any print will depend on your printer, your computer and its print settings. This title plan shows the general position, not the exact line, of the boundaries. It may be subject to distortions in scale. Measurements scaled from this plan may not match measurements between the same points on the ground.