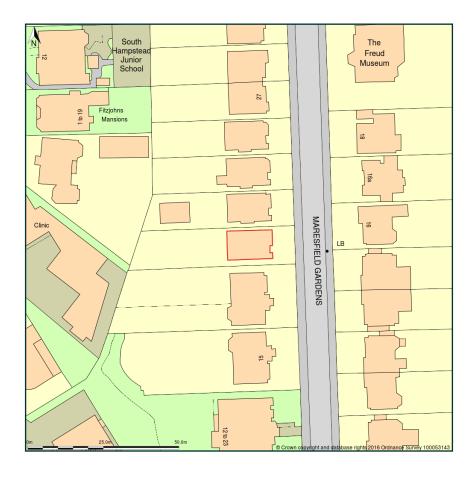

## Flat 1, 19, Maresfield Gardens, London, Camden, NW3 5SN

Site Plan shows area bounded by: 526358.05, 184714.83 526499.47, 184856.25 (at a scale of 1:1250) The representation of a road, track or path is no evidence of a right of way. The representation of features as lines is no evidence of a property boundary.