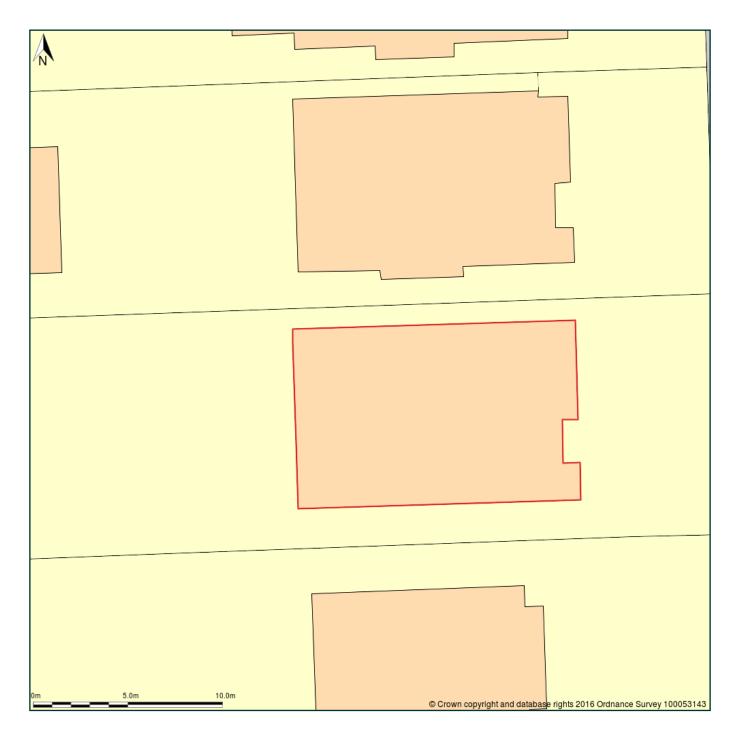

## Flat 1, 19, Maresfield Gardens, London, Camden, NW3 5SN

Block Plan shows area bounded by: 526410.76, 184767.54 526446.76, 184803.54 (at a scale of 1:200) The representation of a road, track or path is no evidence of a right of way. The representation of features as lines is no evidence of a property boundary.