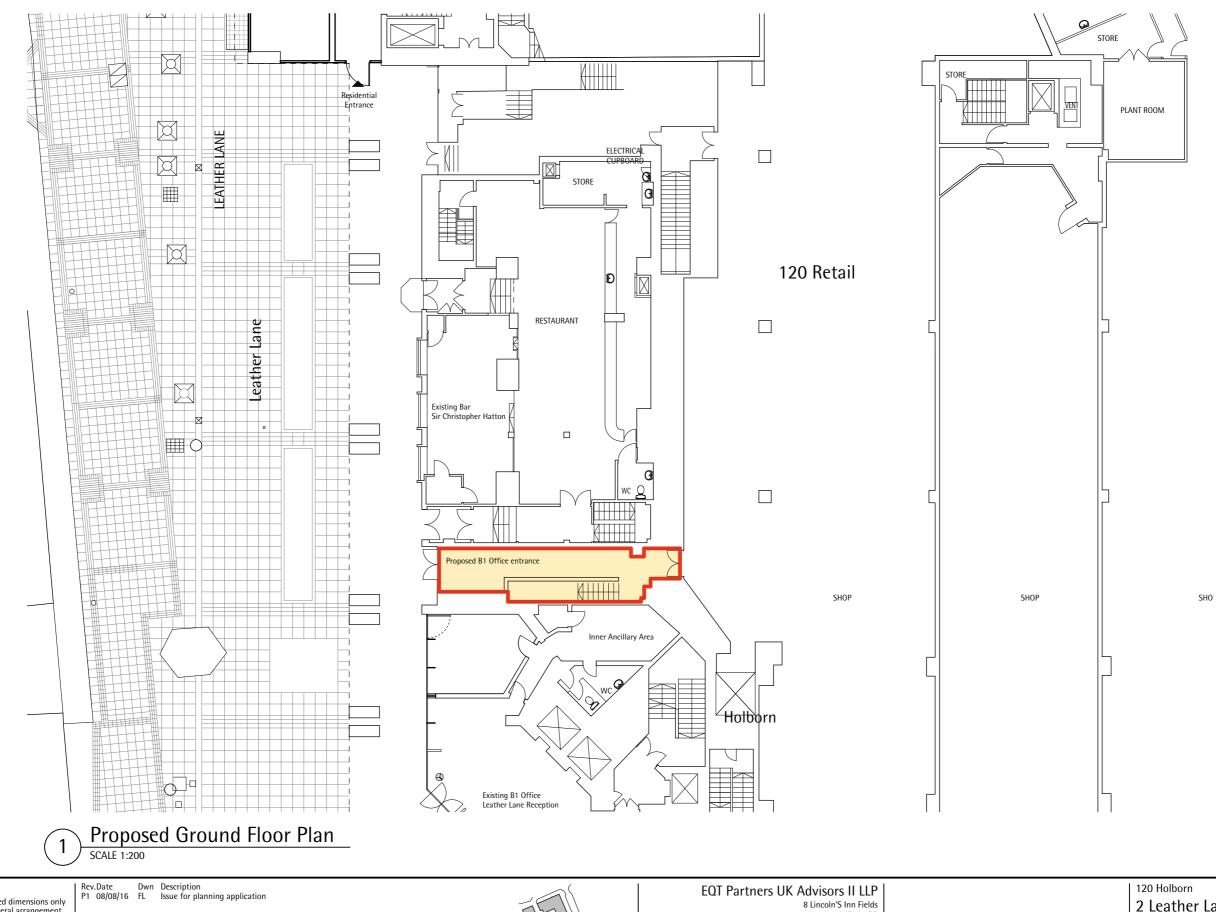

Key: Proposed B1 Office Area

8 Lincoln'S Inn Fields London, WC2A 3BP

## John Robertson Architects 1:200@A3

111 Southwark Street, London. SE1 0JF Telephone 020 7633 5100. Facsimile 020 7620 0091 1818

| 120 00100111                | ECI             |  |
|-----------------------------|-----------------|--|
| 2 Leather                   | Lane Conversion |  |
| Proposed Ground Floor Plan  |                 |  |
| Drowing Status: Information |                 |  |