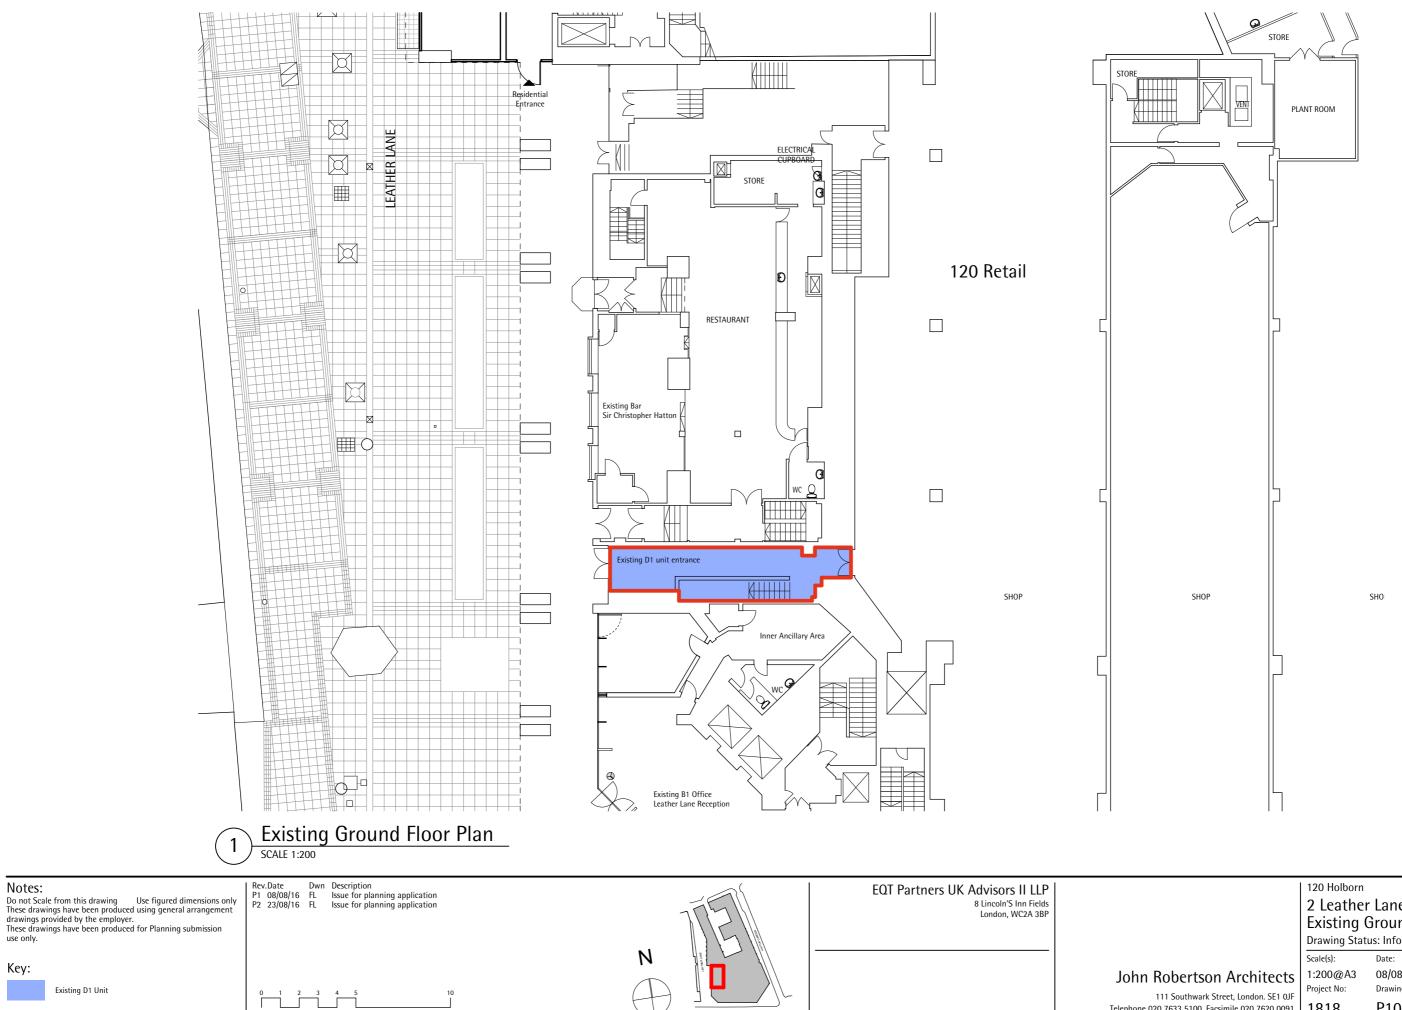

use only.

Key:

Existing D1 Unit

Г

|                                                                       | 120 HolbornEC12 Leather Lane ConversionExisting Ground Floor PlanDrawing Status: Information |                         |        |                 |
|-----------------------------------------------------------------------|----------------------------------------------------------------------------------------------|-------------------------|--------|-----------------|
|                                                                       | Scale(s):                                                                                    | Date:                   | Drawn: | Checked:        |
| bertson Architects                                                    | 1:200@A3<br>Project No:                                                                      | 08/08/16<br>Drawing No: | FL     | DM<br>Revision: |
| Southwark Street, London. SE1 0JF<br>33 5100. Facsimile 020 7620 0091 | 1818                                                                                         | P10/002                 |        | P2              |