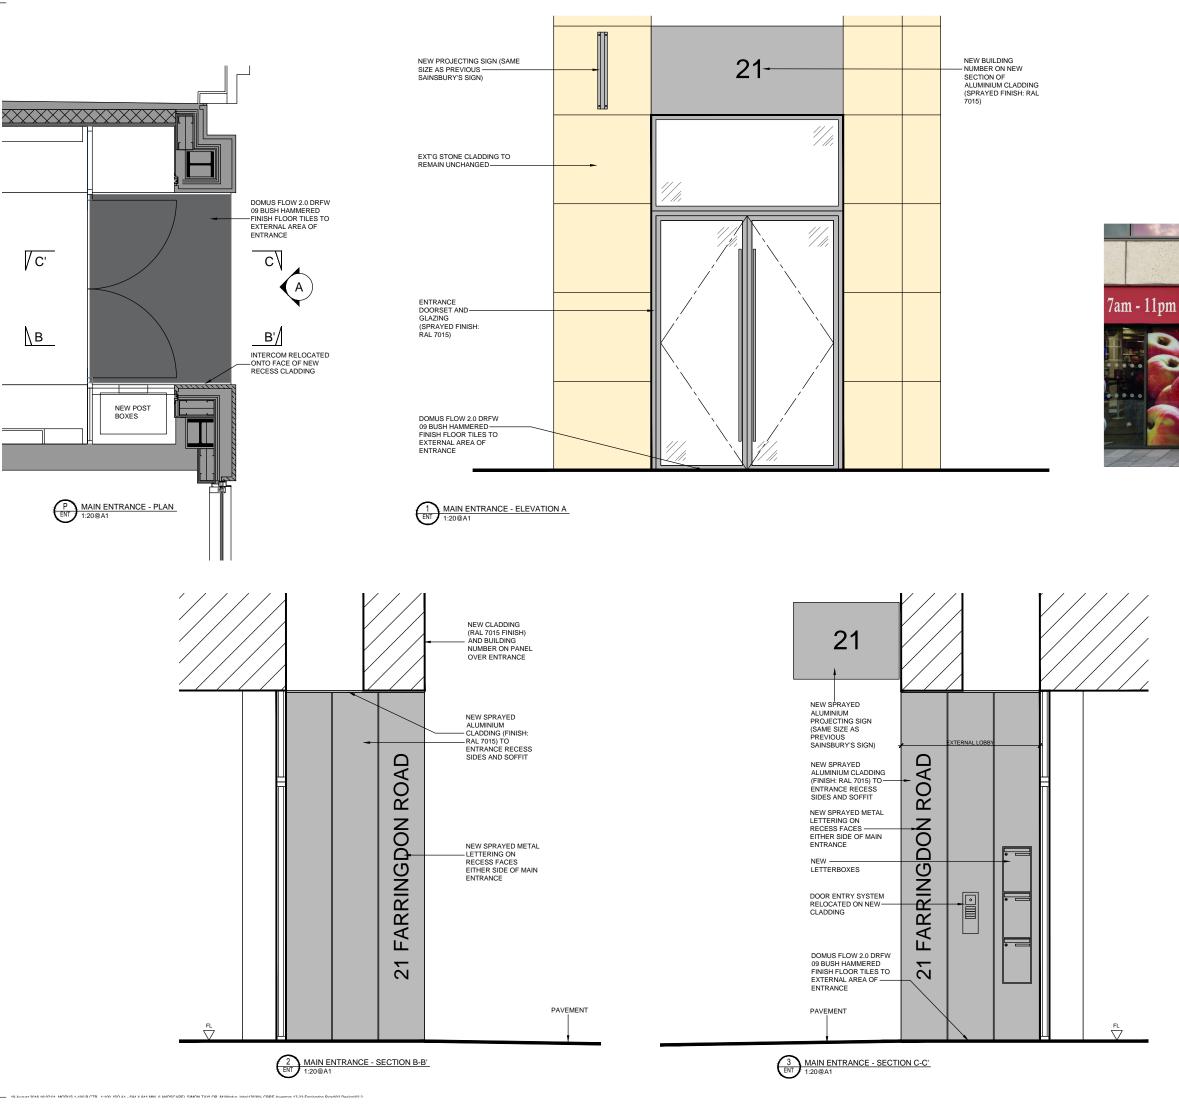

DRAWING TITLE: GROUND FLOOR MAIN ENTRANCE

SITE ADDRESS: 21 FARRINGDON ROAD LONDON EC1M 3HA