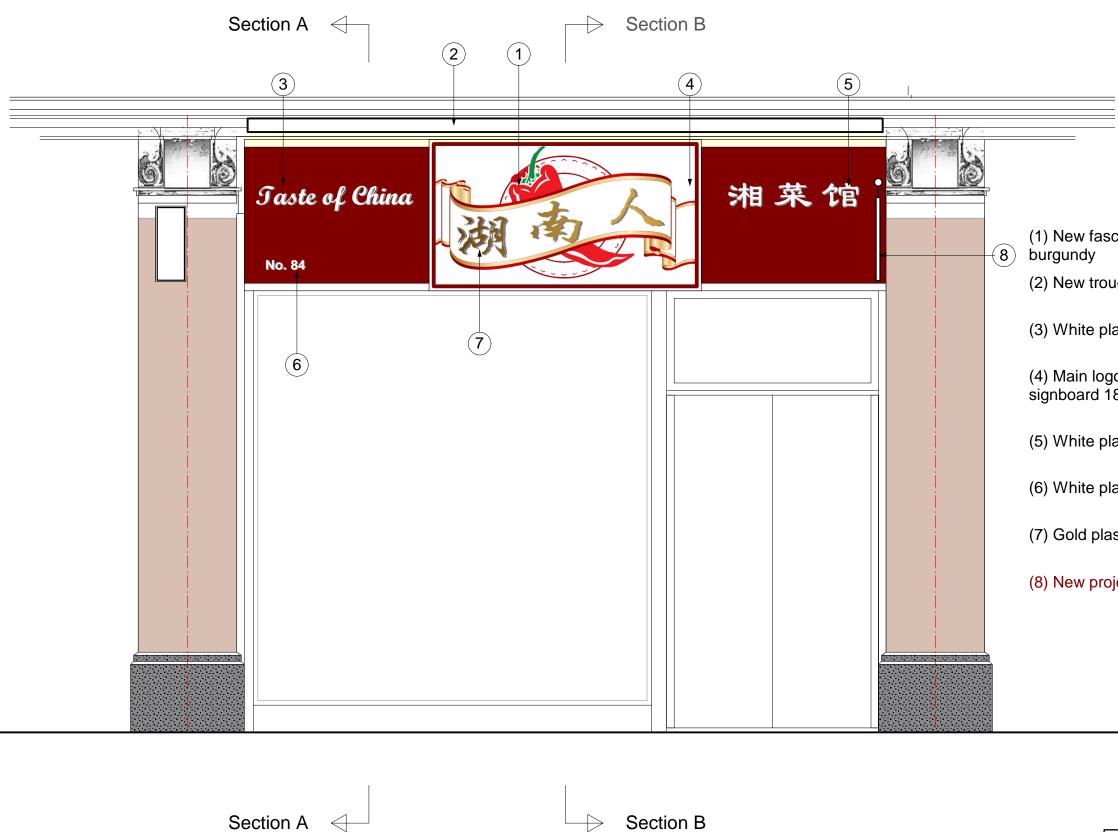

ALL DIMENSIONS SUBJECT TO MEASUREMENTS ON SITE. CONTRACTORS TO INFORM OF ANY MAJOR DISCREPANCIES SHOULD THEY APPEAR.

(1) New fascia board 4250 x 900 x 70mm painted

(2) New trough light 4.2m

(3) White plastic lettering max. height 150mm

(4) Main logo printed on white plastic signboard 1800 x 1000

(5) White plastic chinese characters 280mm x 200mm

(6) White plastic lettering max. height 100mm

(7) Gold plastic chinese characters 450mm x 320mm

(8) New projecting sign blade. Height 550mm

| NEW IMAGE DESIGN<br>2A Tiverton Road, London,<br>2A Tiverton Road, London,<br>N18 1DW. | Drwg. No.:<br>465/SD/03     | Client:<br>Mr J J Ren<br>Date: |
|----------------------------------------------------------------------------------------|-----------------------------|--------------------------------|
| Tel: 02083456883 Project Site:                                                         | Drawing Title:              | July/2016<br>Scale:            |
| 84 Southhampton Row,<br>Holborn, London, WC1B 4BB                                      | Proposed Front<br>Elevation | 1:25<br>Rev.:<br>(A)           |