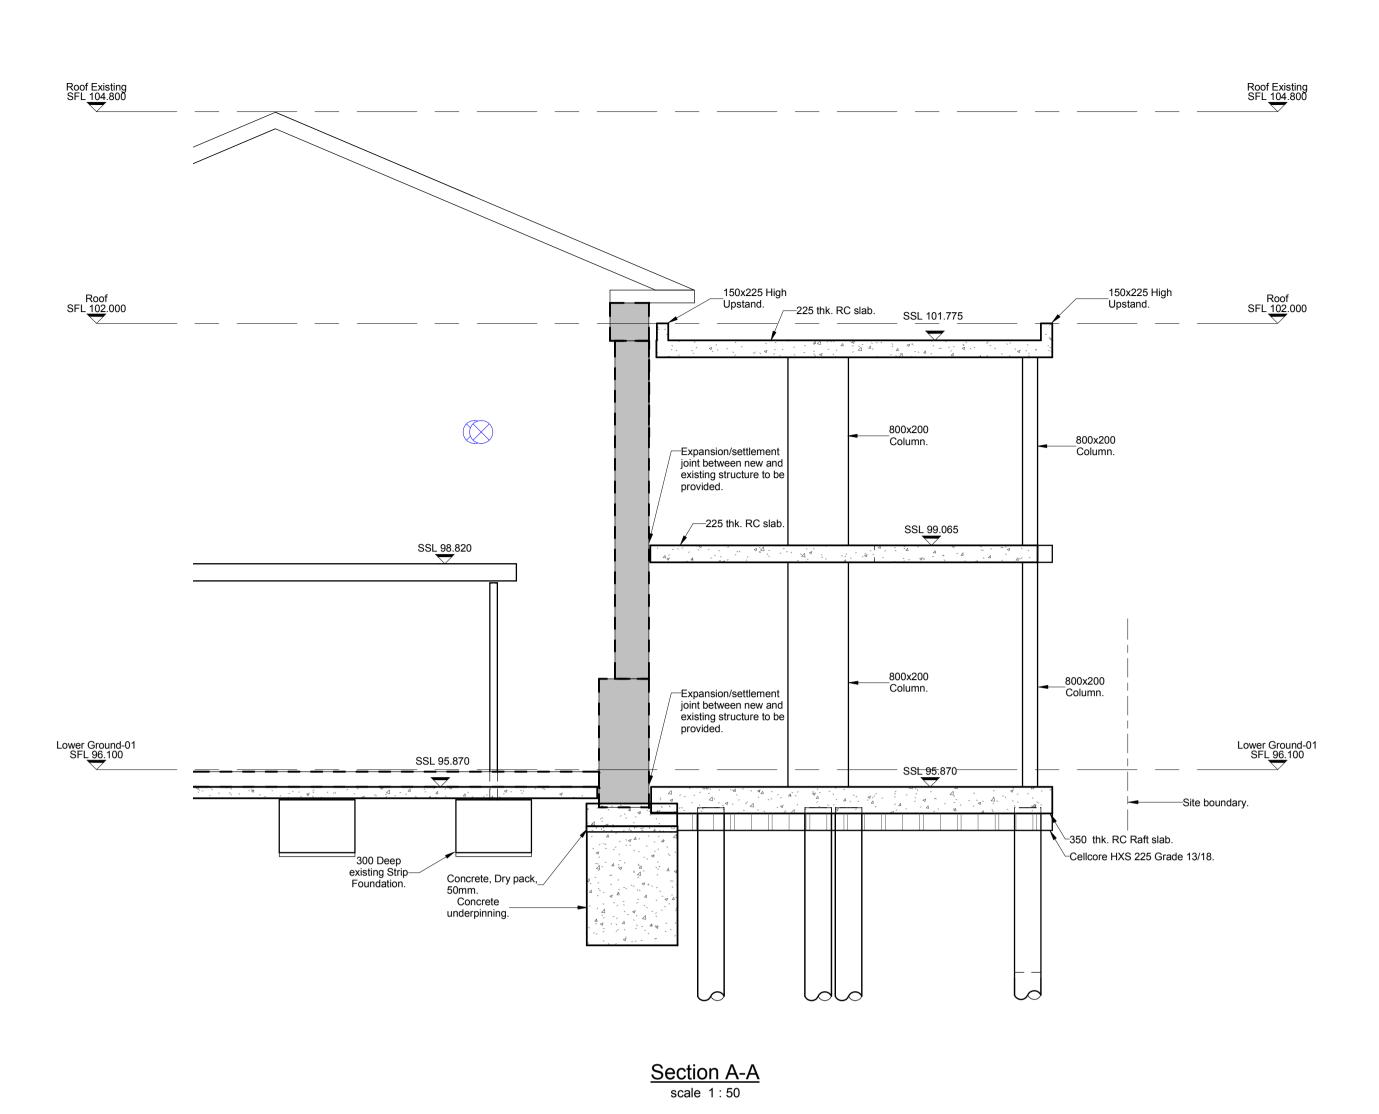

## Cross section B-B scale 1:50

## The Chapel Proposed Cross Sections

Project No.11581 Kidderpore Avenue

SCALE: A1@ 1-100 DATE: March' 16 DRAWN: DA CHK'D: TP

9100-DRG-04CH-VL003

Engineering at its Best

T: 01342 828 000 E: info@tullydeath.com W: www.tullydeath.com