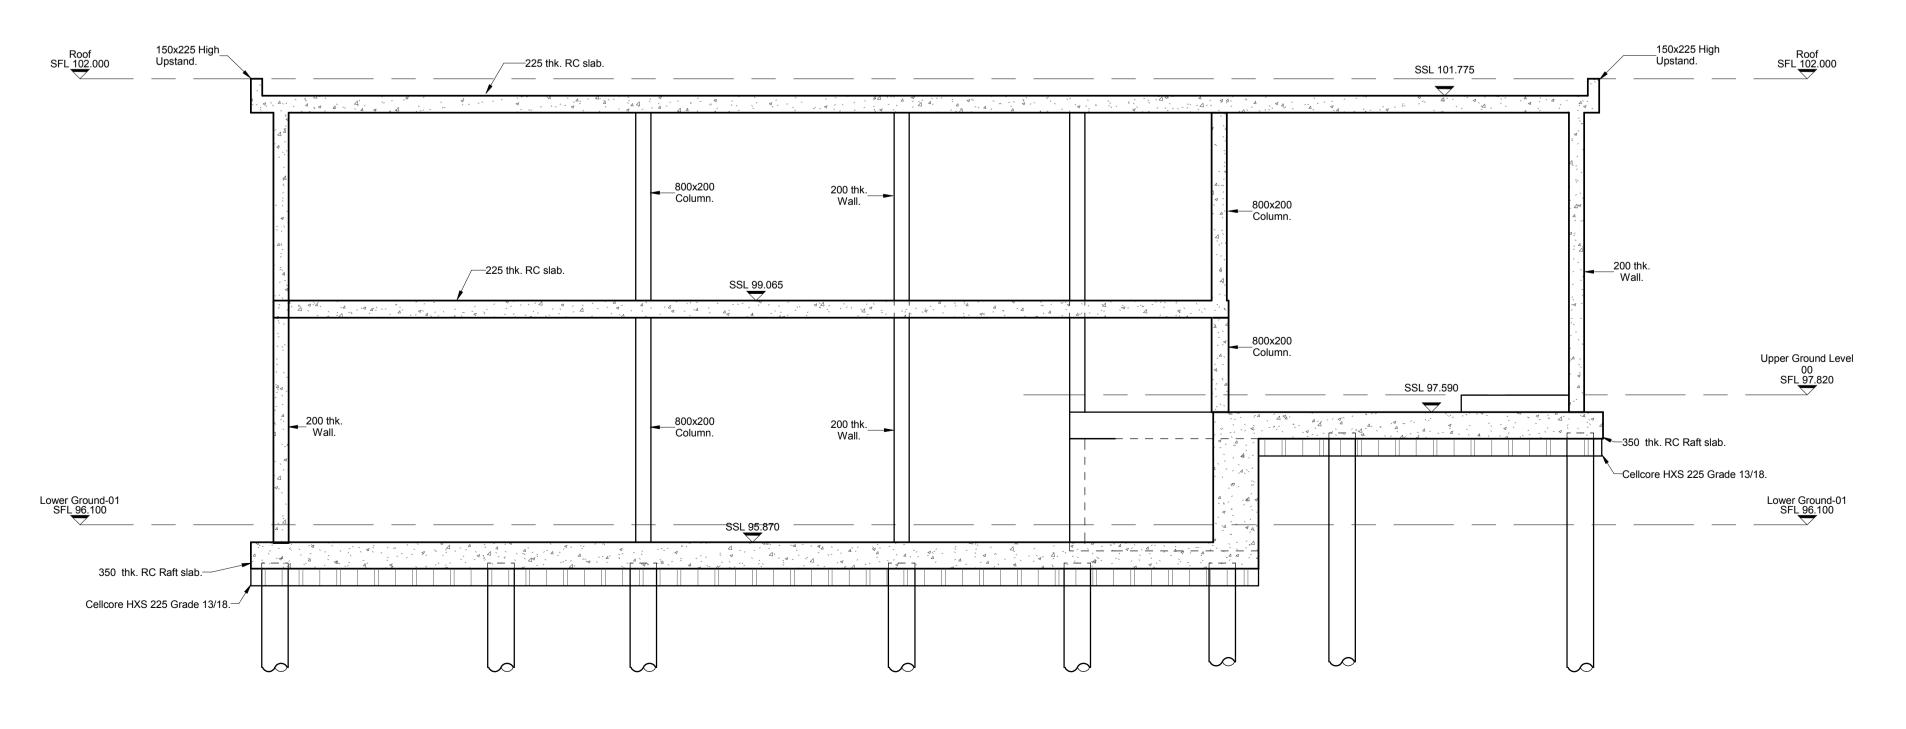

## Cross section B-B scale 1:50

## The Chapel Proposed Cross Sections

Project No.11581 Kidderpore Avenue

SCALE: A1@ 1-100 DATE: March' 16 DRAWN: DA CHK'D: TP

9100-DRG-04CH-VL003

Engineering at its Best

T: 01342 828 000 E: info@tullydeath.com W: www.tullydeath.com