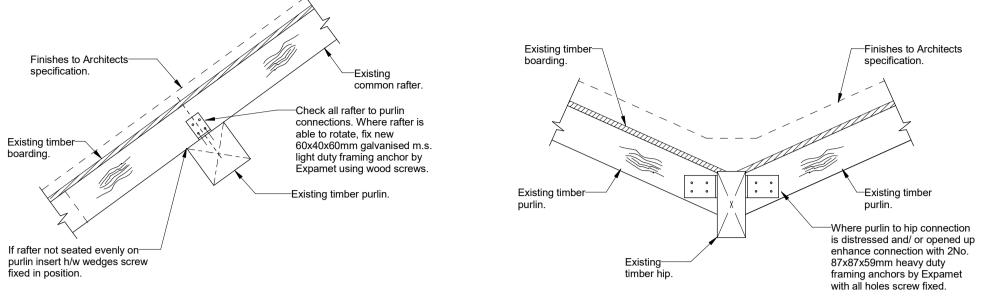

Detail 3: Common Rafter to Purlin Connections

Scale 1: 10

Detail 4: Purlin to Hip Connection Repair

scale 1: 10

 03.08.16
 First Issue
 DA
 TP

 REV
 DATE
 DESCRIPTION
 BY
 CHK'D