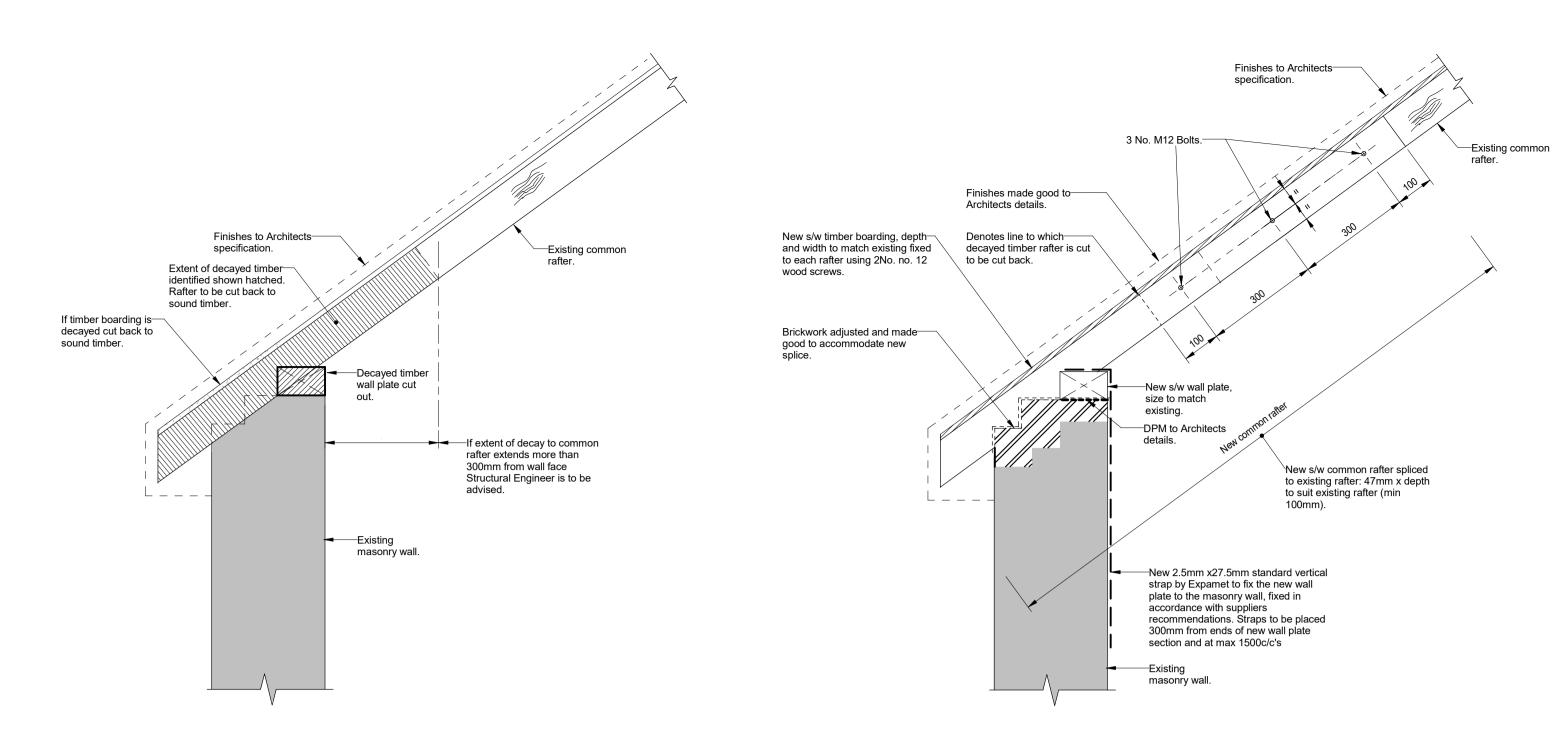

### Detail 1: Decayed Common Rafter and Wall Plate <u>Existing Detail</u>

scale 1:10

## Detail 2: Decayed Common Rafter and Wall Plate Proposed Splice Detail scale 1:10

Detail 5: Rafter to Hip Connection Detail

<u>Detail 6: Rafter/Roof Joist to Ridge Plate Detail</u>