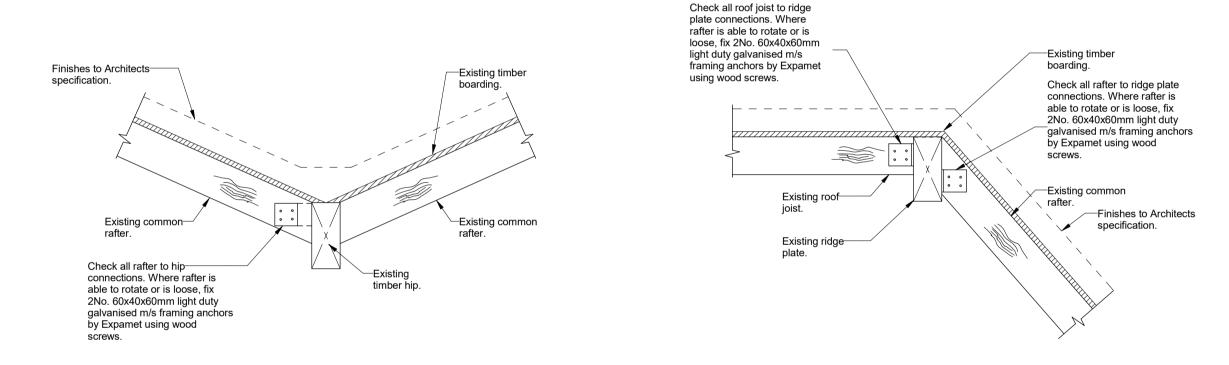

## Detail 2: Decayed Common Rafter and Wall Plate Proposed Splice Detail scale 1:10

Detail 5: Rafter to Hip Connection Detail

<u>Detail 6: Rafter/Roof Joist to Ridge Plate Detail</u>