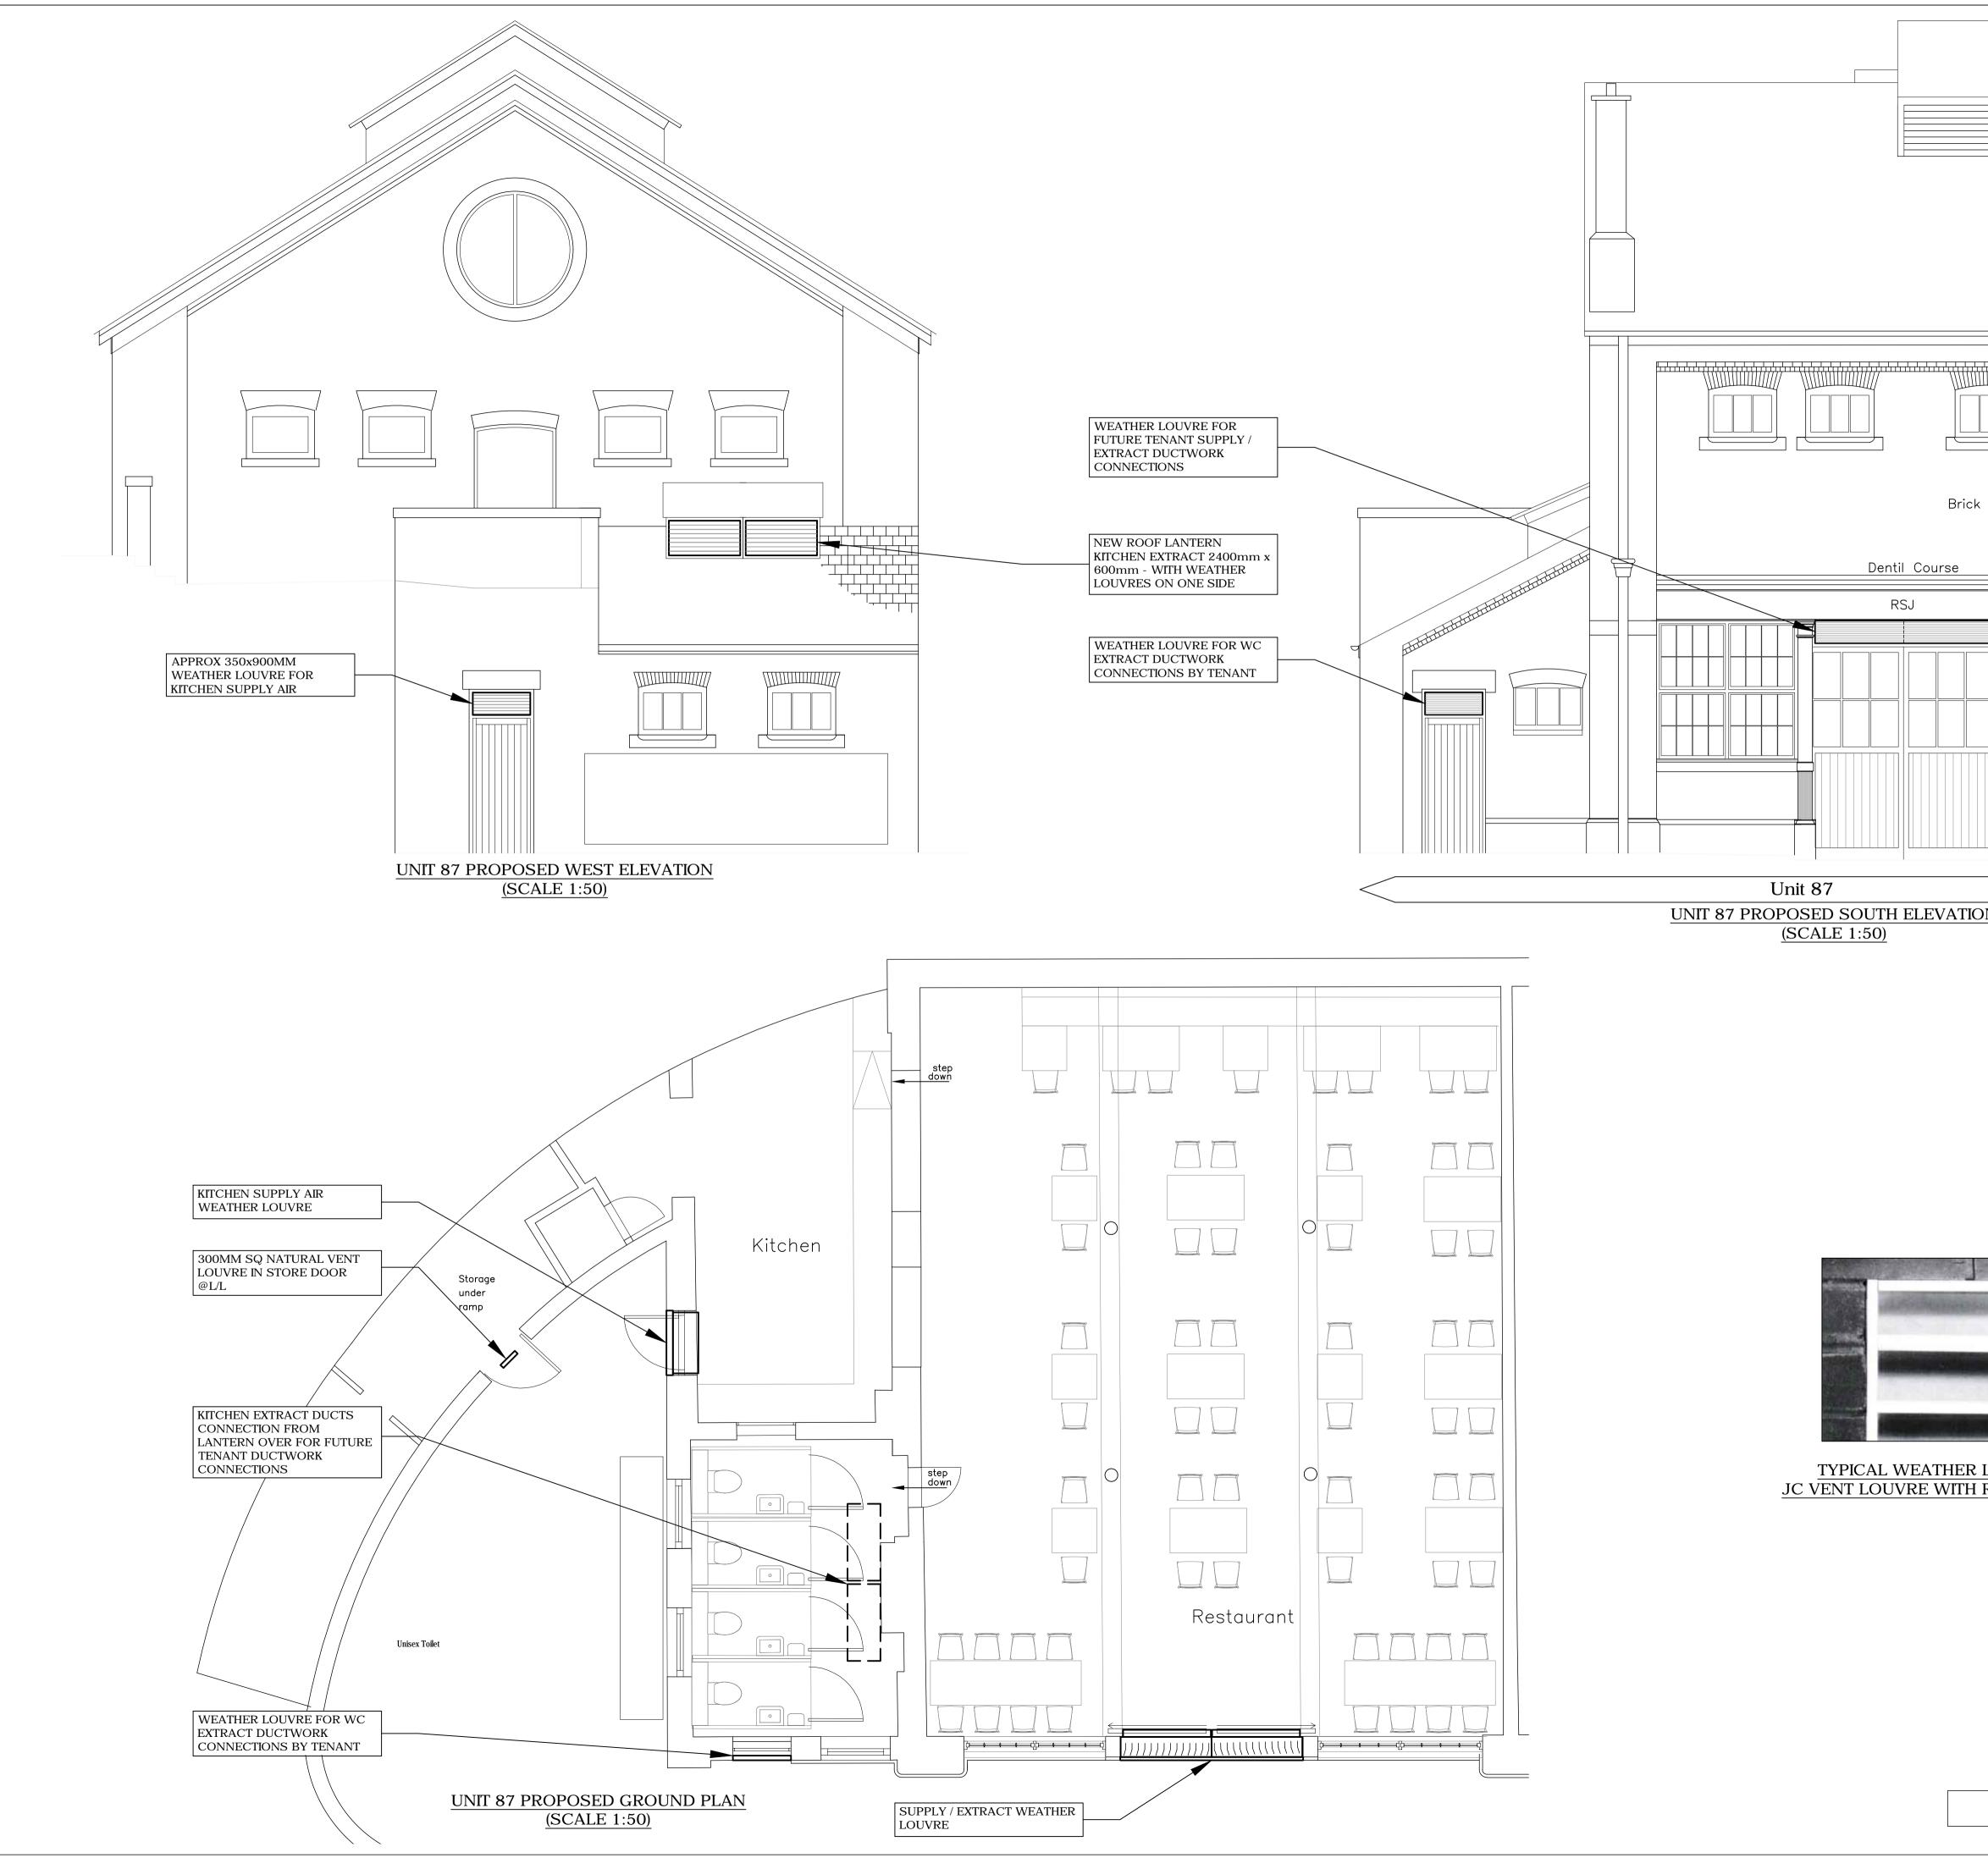

|                                                   | Project No:<br>D4558                                                                                                                                                                                                                                                                                                                                                                                                                                             | Drawing No:<br>ME.05                                                                                                                                                    | Revision no                                                                                                                                                        |
|---------------------------------------------------|------------------------------------------------------------------------------------------------------------------------------------------------------------------------------------------------------------------------------------------------------------------------------------------------------------------------------------------------------------------------------------------------------------------------------------------------------------------|-------------------------------------------------------------------------------------------------------------------------------------------------------------------------|--------------------------------------------------------------------------------------------------------------------------------------------------------------------|
|                                                   | Title:<br><u>Old Horse Hospital</u><br>Ventilation Strategy<br>Unit 87                                                                                                                                                                                                                                                                                                                                                                                           |                                                                                                                                                                         |                                                                                                                                                                    |
|                                                   | <ul> <li>scaled dimensions. A site prior to work com</li> <li>2. <u>DISCREPANCIES</u><br/>Any discrepancy is to proceeding.</li> <li>3. <u>COPYRIGHT © 2016</u><br/>Copyright in this drawing<br/>Associates LLP and mus<br/>used for the execution of<br/>proposed works for which<br/>express consent of Mich<br/>rights reserved.</li> <li>4. <u>RELATED DOCUMEN</u><br/>This drawing shall be<br/>written Specification o<br/>Room Data Sheets, E</li> </ul> | be referred to the cons<br>is the property of Michael<br>t not be reproduced nor a<br>any woks whether in com<br>h it is prepared or otherwis<br>hael Jones & Associate | verified on<br>sultant <u>before</u><br>Jones &<br>mended nor<br>nection with the<br>se without the<br>s LLP. All<br>h the relevant<br>g Drawings,<br>nd all other |
| DUVRE DETAIL<br>RECCESSED FRAME<br>PLANNING ISSUE | Client:<br>Stanley Sidings<br>Project:<br>Stables Market<br>Camden<br>Title:<br>Old Horse Hosp<br>Ventilation Strat<br>Unit 87                                                                                                                                                                                                                                                                                                                                   | s & Associat<br>NG CONSUL<br>urrey, RH2 9HY.<br>tx: +44(0)1737 241142<br>to.uk<br>Ig 2016<br>Drawing No:                                                                | T A N T S                                                                                                                                                          |
|                                                   | D4558                                                                                                                                                                                                                                                                                                                                                                                                                                                            | ME.05                                                                                                                                                                   | _                                                                                                                                                                  |