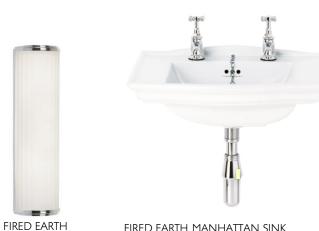

- (10) Contractor to supply and install flush bead panelling in h/w timber, 22mm thick with 6mm flush beads as layout illustrated on elevation. NB the middle and upper panels are to be fabricated so that they are de-mountable to provide access to maintenance purposes.
- (11) Supply and install 2no. basins, 'Fired Earth Manhattan sinks', attached to walls on brackets. Plumbing to be undertaken in chrome plate pipework.
- (12) Supply and install new mirror in beaded hardwood timber frame.
- (13) Supply and install new pedestal wash-down closet by Thomas
- (14) Supply and install new concealled cistern by Fired Earth.
- (15) (Optionally): Supply and install 2no. hardwood timber (beaded) flush shelves either side of the proposed new basin.
- (16) Supply and install 2no. Thomas Crapper Paper holders in polished
- (17) Supply and install 2no. bathroom wall lights, Giuliana by Fired Earth in Chrome.
- (18) Supply and install tiled splash backs. Tiles to be 'Architecture' white,  $7.5 \times 15$  gloss by Fired Earth "ARCH  $7.5 \times 15$ G".
- (19) Contractor to supply and install new hand drier units in existing
- (20) Cover toilet roll holder with plasterboard to match adjacent.

GIULIANA

FIRED EARTH MANHATTAN SINK

THOMAS CRAPPER TOLIET