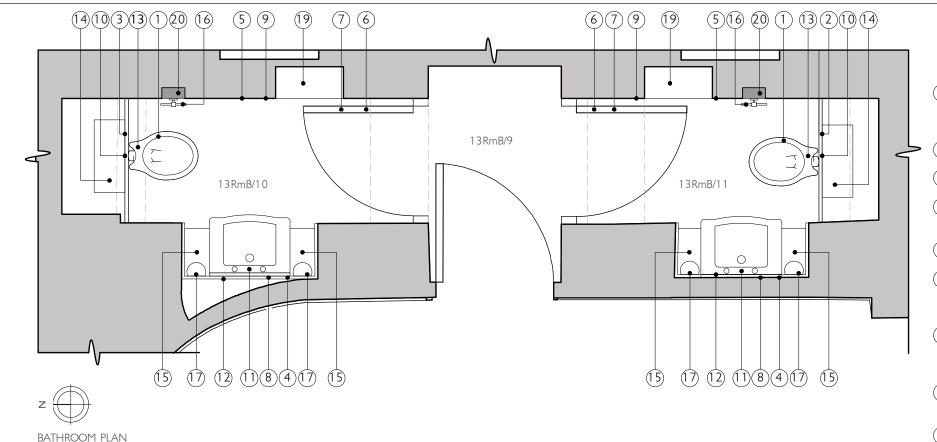

#### DEMOLITION:-

- (1) Contractor to remove the following sanitaryware and clear away from site: toilet pans, toilet cisterns, sinks and taps and toilet roll holders from 13RmB/10 & 11.
- (2) Contractor to remove modern eml and plaster from this wall.
- (3) Contractor to remove modern eml and plaster from this wall.
- (4) Contractor to remove 2no. marble worktops and screen panels beneath and clear away from site.
- (5) Contractor to remove marble skirting and clear away from site.
- 6 Contractor to remove modern flush doors and frames and clear away from site.

#### PROPOSALS:

- (7) Contractor to supply and install 2no. new hardwood 4 panelled timber doors, to match the detailing and proportions of the door between lobby 13RmB/9 and the staircase hall.
- 8 Contractors to allow for plaster repairs where former counter top has been stripped out.
- 9 Contractor to supply and install a new timber skirting board around these spaces, say  $150 \times 18$ mm section size, with flush bead on upper edge 12mm dia., on a damp proof slip.

- (10) Contractor to supply and install flush bead panelling in h/w timber, 22mm thick with 6mm flush beads as layout illustrated on elevation. NB the middle and upper panels are to be fabricated so that they are de-mountable to provide access to maintenance purposes.
- (11) Supply and install 2no. basins, 'Fired Earth Manhattan sinks', attached to walls on brackets. Plumbing to be undertaken in chrome plate pipework.
- (12) Supply and install new mirror in beaded hardwood timber frame.
- (13) Supply and install new pedestal wash-down closet by Thomas
- (14) Supply and install new concealled cistern by Fired Earth.
- (15) (Optionally): Supply and install 2no. hardwood timber (beaded) flush shelves either side of the proposed new basin.
- (16) Supply and install 2no. Thomas Crapper Paper holders in polished
- (17) Supply and install 2no. bathroom wall lights, Giuliana by Fired Earth in Chrome.
- (18) Supply and install tiled splash backs. Tiles to be 'Architecture' white,  $7.5 \times 15$  gloss by Fired Earth "ARCH  $7.5 \times 15$ G".
- (19) Contractor to supply and install new hand drier units in existing
- (20) Cover toilet roll holder with plasterboard to match adjacent.