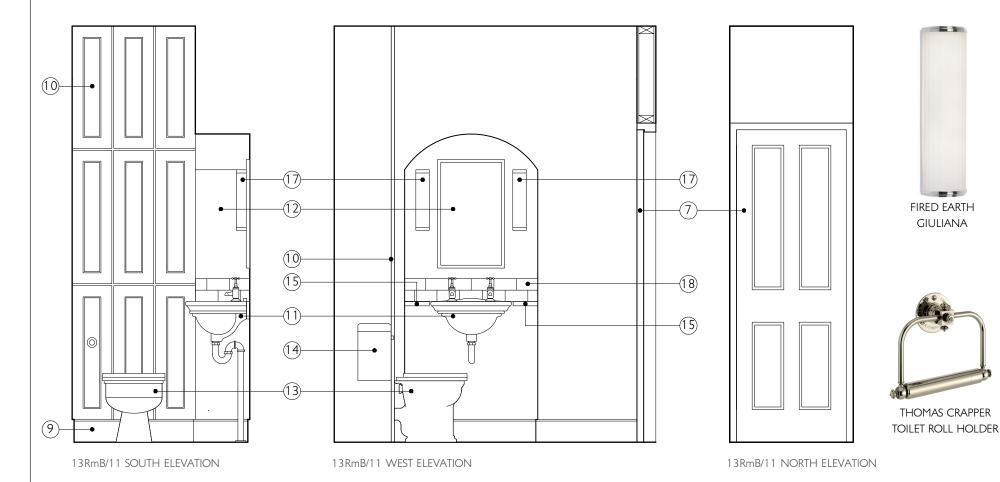

- (10) Contractor to supply and install flush bead panelling in h/w timber, 22mm thick with 6mm flush beads as layout illustrated on elevation. NB the middle and upper panels are to be fabricated so that they are de-mountable to provide access to maintenance purposes.
- (11) Supply and install 2no. basins, 'Fired Earth Manhattan sinks', attached to walls on brackets. Plumbing to be undertaken in chrome plate pipework.
- (12) Supply and install new mirror in beaded hardwood timber frame.
- (13) Supply and install new pedestal wash-down closet by Thomas
- (14) Supply and install new concealled cistern by Fired Earth.
- (15) (Optionally): Supply and install 2no. hardwood timber (beaded) flush shelves either side of the proposed new basin.
- (16) Supply and install 2no. Thomas Crapper Paper holders in polished
- (17) Supply and install 2no. bathroom wall lights, Giuliana by Fired Earth in Chrome.
- (18) Supply and install tiled splash backs. Tiles to be 'Architecture' white,  $7.5 \times 15$  gloss by Fired Earth "ARCH  $7.5 \times 15$ G".
- (19) Contractor to supply and install new hand drier units in existing
- (20) Cover toilet roll holder with plasterboard to match adjacent.

GIULIANA

FIRED EARTH MANHATTAN SINK

THOMAS CRAPPER TOLIET