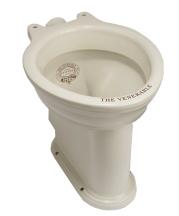

- (10) Contractor to supply and install flush bead panelling in h/w timber, 22mm thick with 6mm flush beads as layout illustrated on elevation. NB the middle and upper panels are to be fabricated so that they are de-mountable to provide access to maintenance purposes.
- (11) Supply and install 2no. basins, 'Fired Earth Manhattan sinks', attached to walls on brackets. Plumbing to be undertaken in chrome plate pipework.
- (12) Supply and install new mirror in beaded hardwood timber frame.
- (13) Supply and install new pedestal wash-down closet by Thomas
- (14) Supply and install new concealled cistern by Fired Earth.
- (15) (Optionally): Supply and install 2no. hardwood timber (beaded) flush shelves either side of the proposed new basin.
- (16) Supply and install 2no. Thomas Crapper Paper holders in polished
- (17) Supply and install 2no. bathroom wall lights, Giuliana by Fired Earth in Chrome.
- (18) Supply and install tiled splash backs. Tiles to be 'Architecture' white,  $7.5 \times 15$  gloss by Fired Earth "ARCH  $7.5 \times 15$ G".
- (19) Contractor to supply and install new hand drier units in existing
- (20) Cover toilet roll holder with plasterboard to match adjacent.

GIULIANA

FIRED EARTH MANHATTAN SINK

THOMAS CRAPPER TOLIET