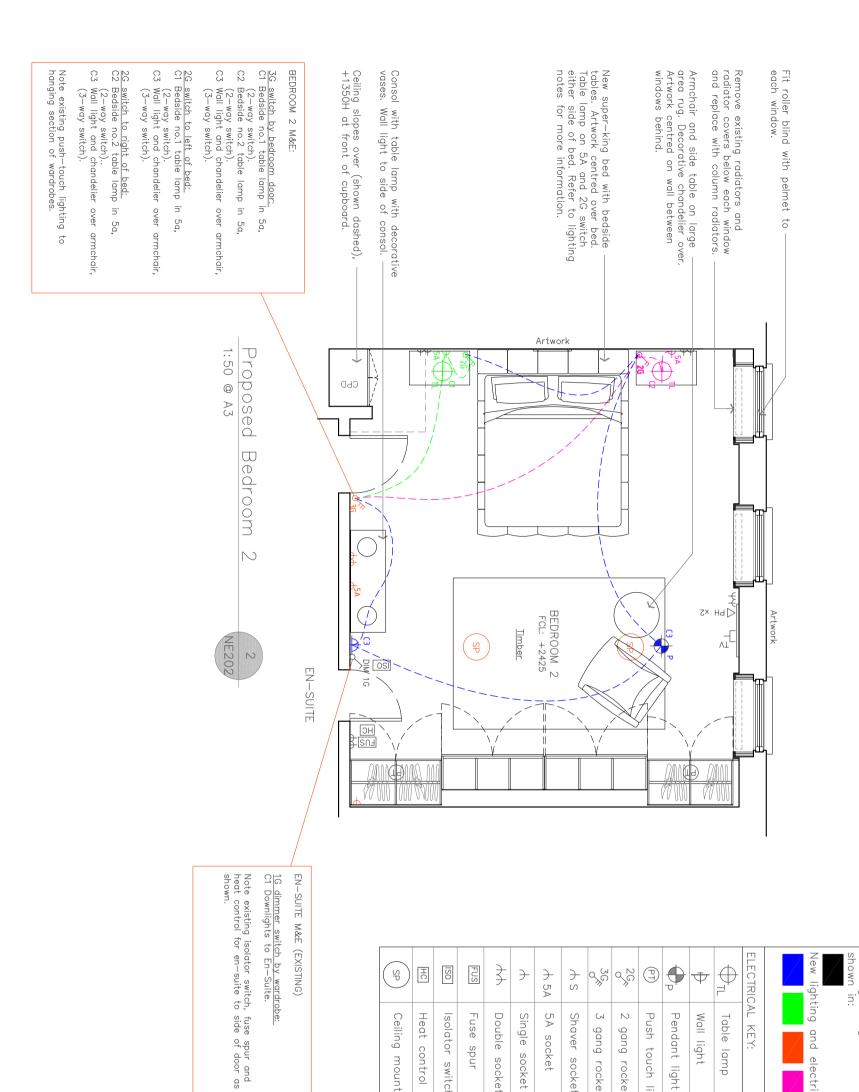

| LIGHTING                                   | COLOUR KEY:                   | GENERAL NOTES:                                                                   |
|--------------------------------------------|-------------------------------|----------------------------------------------------------------------------------|
| 9                                          | fittings to be changed to new | il: refer                                                                        |
| Shown in:                                  | •                             | existing photographs.                                                            |
| New lighting                               | ting and electrics shown in:  | retained.                                                                        |
|                                            |                               | <ol> <li>Check status of current wiring and<br/>re-wire if necessary.</li> </ol> |
|                                            |                               | 4. Addition of SONOS wireless speakers                                           |
| ELECTRICAL                                 | AL KEY:                       | bathroom and both bedrooms.                                                      |
| <b>+</b>                                   | Table lamp                    |                                                                                  |
| <b>T</b>                                   | Wall light                    | Service darm. Alarm company may                                                  |
| <del>D</del>                               | Pendant light                 | rformanc                                                                         |
| PT                                         | Push touch lighting           | 7. Fit wireless smoke detector to each                                           |
| 26 <sub>x</sub>                            | 2 gang rocker switch          |                                                                                  |
| 36 <sub>m</sub>                            | 3 gang rocker switch          | s. clinicals and willows to be standard, to include median most of children      |
| ÷ s                                        | Shaver socket                 | ired.                                                                            |
| → 5A                                       | 5A socket                     | to new with changes as marked on plan and all at same height                     |
| <b>&gt;</b>                                | Single socket                 | Sockets to be 450mm from floor                                                   |
| <b>*</b>                                   | Double socket                 | 11. Change hardware to new e.g door knobs window furniture and fit a             |
| FUS                                        | Fuse spur                     | lock to each bedroom door.                                                       |
| ISO                                        | Isolator switch               | Fix push touch lighting.  Repaint all painted surfaces                           |
| НС                                         | Heat control for UFH          | 15. Remove radiator covers and replace                                           |
| SP                                         | Ceiling mounted speaker       | radiators with column radiators.                                                 |
|                                            |                               |                                                                                  |
|                                            |                               | DROOM 2 NOTES:                                                                   |
| (EXISTING)  Itch by wardrobe: to En-Suite. | Ь                             | from bathroom above prior to decorating                                          |
| solator switch                             | b fice spir and               |                                                                                  |