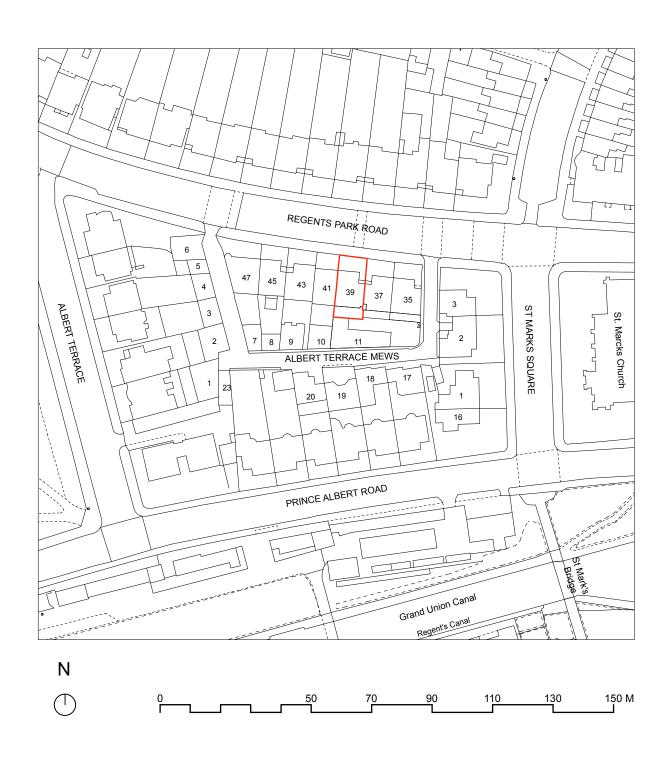

|                       |           |             |                     |        |                      |                     | 1   | į |   |
|-----------------------|-----------|-------------|---------------------|--------|----------------------|---------------------|-----|---|---|
| Project               | ct Client |             | Date of First Issue | Format | Revision             | Structural Engineer |     |   |   |
| 39 REGENT'S PARK ROAD |           |             | 23/08/16            | A3     |                      | ļ                   | l l |   |   |
| oo negen o man nomb   |           |             |                     |        |                      | Services Engineer   | -   |   |   |
| Drawing Title         | Job No.   | Drawing No. | Drawn by            | Scale  | Date of latest Issue | [                   | į   |   |   |
| Site Location Plan    |           | 001         | AC                  | 1:1250 |                      | Quantity Surveyor   | - ! |   |   |
|                       |           | •           | -                   |        |                      |                     |     |   | ı |